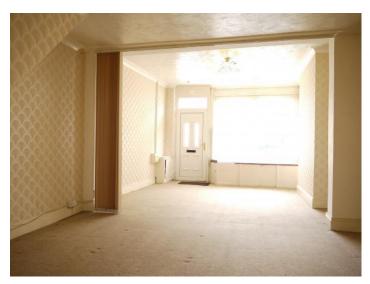

The ground floor consists of two open receptions situated to the front which lead to a third room set centrally within the property. Beyond this third reception you'll find a newly installed kitchen with access to the enclosed rear. Further on sits a toilet and a separate shower room with double walk in shower cubicle and wash hand basin. Finally, to the rear sits an additional room offering a variety of uses and further access to the rear garden.