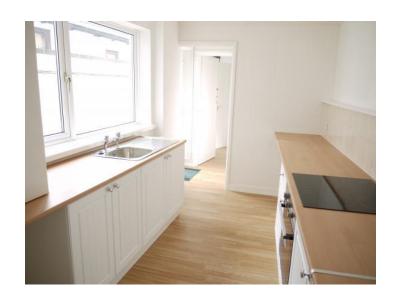

The ground floor consists of two open receptions situated to the front which lead to a third room set centrally within the property. Beyond this third reception you'll find a newly installed kitchen with access to the enclosed rear. Further on sits a toilet and a separate shower room with double walk in shower cubicle and wash hand basin. Finally, to the rear sits an additional room offering a variety of uses and further access to the rear garden.