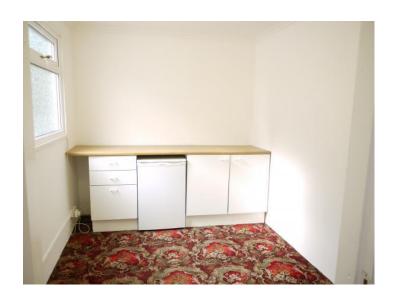

The ground floor consists of two open receptions situated to the front which lead to a third room set centrally within the property. Beyond this third reception you'll find a newly installed kitchen with access to the enclosed rear. Further on sits a toilet and a separate shower room with double walk in shower cubicle and wash hand basin. Finally, to the rear sits an additional room offering a variety of uses and further access to the rear garden.