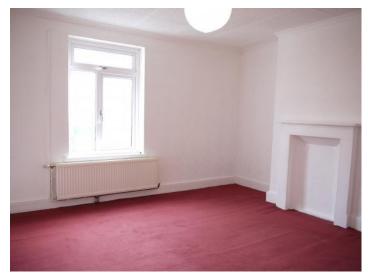

The ground floor consists of two open receptions situated to the front which lead to a third room set centrally within the property. Beyond this third reception you'll find a newly installed kitchen with access to the enclosed rear. Further on sits a toilet and a separate shower room with double walk in shower cubicle and wash hand basin. Finally, to the rear sits an additional room offering a variety of uses and further access to the rear garden.

The first floor is made up of three bedrooms. All of good proportions even the smallest could accommodate a double bed if required. A spacious bathroom sits to the rear which is furnished with a full size bath, toilet and wash hand basin. A large store cupboard is set within that is perfectly suited for development into a walk in shower cubicle if desired.