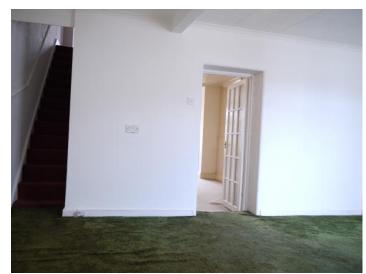

Unassuming from the front, this property would best be described as a tardis which extends far out to its rear and over two floors. Whilst being passed along the same family for nearly 100 years this property has been a general store, a hardware store and most recently a residential dwelling.

The ground floor consists of two open receptions situated to the front which lead to a third room set centrally within the property. Beyond this third reception you'll find a newly installed kitchen with access to the enclosed rear. Further on sits a toilet and a separate shower room with double walk in shower cubicle and wash hand basin. Finally, to the rear sits an additional room offering a variety of uses and further access to the rear garden.