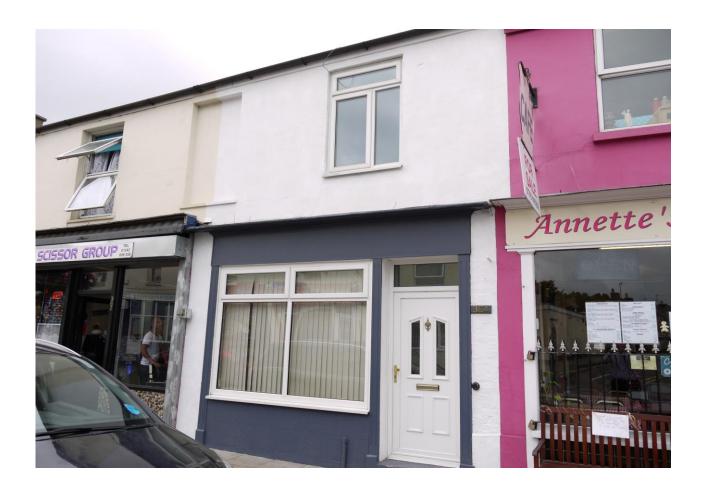

## High Street, Cheltenham, Gloucestershire GL503JE

## £225,000 Asking Price

A great opportunity to acquire this extensive High Street property, ideally suited to investor/development buyers or landlords. Spread over two floors it currently yields three receptions, three bedrooms, one kitchen, two bathrooms, an additional room to the rear and a spacious rear garden.

Unassuming from the front, this property would best be described as a tardis which extends far out to its rear and over two floors. Whilst being passed along the same family for nearly 100 years this property has been a general store, a hardware store and most recently a residential dwelling.