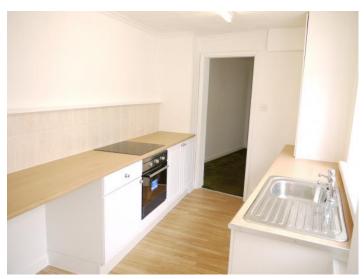

The ground floor consists of two open receptions situated to the front which lead to a third room set centrally within the property. Beyond this third reception you'll find a newly installed kitchen with access to the enclosed rear. Further on sits a toilet and a separate shower room with double walk in shower cubicle and wash hand basin. Finally, to the rear sits an additional room offering a variety of uses and further access to the rear garden.