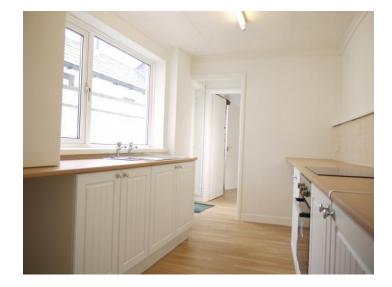

The ground floor consists of two open receptions situated to the front which lead to a third room set centrally within the property. Beyond this third reception you'll find a newly installed kitchen with access to the enclosed rear. Further on sits a toilet and a separate shower room with double walk in shower cubicle and wash hand basin. Finally, to the rear sits an additional room offering a variety of uses and further access to the rear garden.