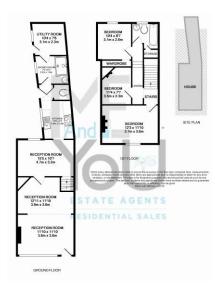

## £225,000 Asking Price

A great opportunity to acquire this extensive High Street property, ideally suited to investor/development buyers or landlords. Spread over two floors it currently yields three receptions, three bedrooms, one kitchen, two bathrooms, an additional room to the rear and a spacious rear garden.

The ground floor consists of two open receptions situated to the front which lead to a third room set centrally within the property. Beyond this third reception you'll find a newly installed kitchen with access to the enclosed rear. Further on sits a toilet and a separate shower room with double walk in shower cubicle and wash hand basin. Finally, to the rear sits an additional room offering a variety of uses and further access to the rear garden.

The first floor is made up of three bedrooms. All of good proportions even the smallest could accommodate a double bed if required. A spacious bathroom sits to the rear which is furnished with a full size bath, toilet and wash hand basin. A large store cupboard is set within that is perfectly suited for development into a walk in shower cubicle if desired.