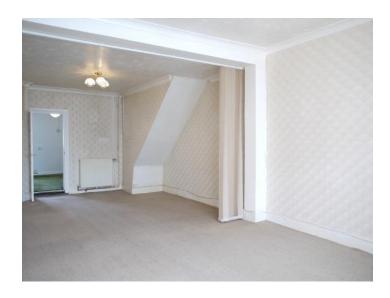

The ground floor consists of two open receptions situated to the front which lead to a third room set centrally within the property. Beyond this third reception you'll find a newly installed kitchen with access to the enclosed rear. Further on sits a toilet and a separate shower room with double walk in shower cubicle and wash hand basin. Finally, to the rear sits an additional room offering a variety of uses and further access to the rear garden.