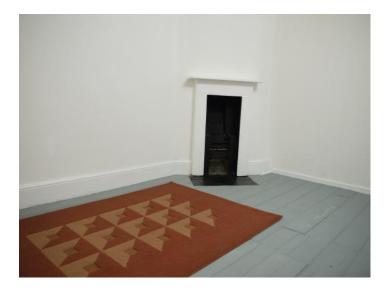

The ground floor consists of two open receptions situated to the front which lead to a third room set centrally within the property. Beyond this third reception you'll find a newly installed kitchen with access to the enclosed rear. Further on sits a toilet and a separate shower room with double walk in shower cubicle and wash hand basin. Finally, to the rear sits an additional room offering a variety of uses and further access to the rear garden.