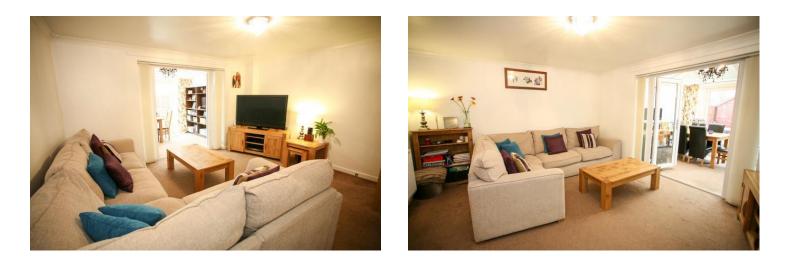

## £149,812.50 Fixed price

Finished to an extremely high standard and deceptively spacious this property provides an ideal home for a first time buyer or small family. As you step into the hallway you will find an open plan kitchen to your left, finished with a modern walnut effect kitchen suite, travertine wall tiles, walnut laminate flooring and a dark counter top to which is fitted a stylish sink unit with food disposal, 5 ring gas hob and built in oven with dual purpose microwave above. Along the hallway the generously proportioned living room provides ample space to relax in. This room is carpeted throughout and leads through to the conservatory via double opening French doors. This room is effectively an extension of the living room and provides access to the rear garden through yet another set of double opening French doors. The rear garden is tastefully landscaped with easy to maintain gravel and wooden deck panels, plants and shrubs and is fenced on all sides to provide a private outdoor space. To its rear you will also find a garden shed for storage. To the first floor and you will find the spacious family bathroom, again tastefully decorated and fitted with large shower bath, corner toilet and wash hand basin, whilst the walls and floors are tiled. The second bedroom sits next door and is of good size, capable of accommodating a double bed if desired. Between this room and the master bedroom sits an airing cupboard. The master bedroom faces the front of the property and provides a built in wardrobe and two recessed areas ideal for furniture and storage/wardrobe space whilst not taking up valuable floor space.