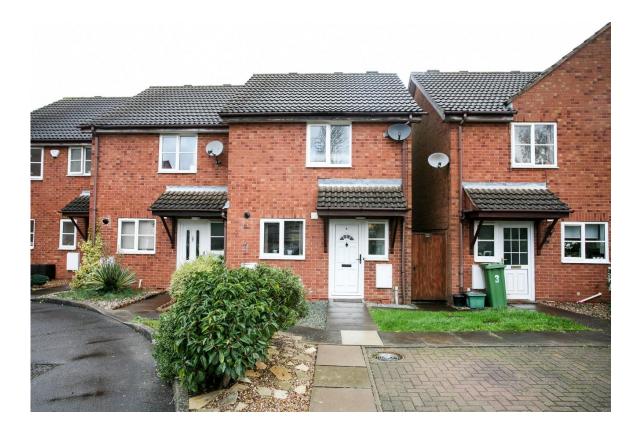

## David French Court, Up Hatherley, Cheltenham, Gloucestershire, GL51 3BQ

## £149,812.50 Fixed price

Finished to an extremely high standard and deceptively spacious this property provides an ideal home for a first time buyer or small family. As you step into the hallway you will find an open plan kitchen to your left, finished with a modern walnut effect kitchen suite, travertine wall tiles, walnut laminate flooring and a dark counter top to which is fitted a stylish sink unit with food disposal, 5 ring gas hob and built in oven with dual purpose microwave above. Along the hallway the generously proportioned living room provides ample space to relax in. This room is carpeted throughout and leads through to the conservatory via double opening French doors. This room is effectively an extension of the living room and provides access to the rear garden through yet another set of double opening French doors. The rear garden is tastefully landscaped with easy to maintain gravel and wooden deck panels, plants and shrubs and is fenced on all sides to provide a private outdoor space. To its rear you will also find a garden shed for storage. To the first floor and you will find the spacious family bathroom, again tastefully decorated and fitted with large shower bath, corner toilet and wash hand basin, whilst the walls and floors are tiled. The second bedroom sits next door and is of good size, capable of accommodating a double bed if desired. Between this room and the master bedroom sits an airing cupboard. The master bedroom faces the front of the property and provides a built in wardrobe and two recessed areas ideal for furniture and storage/wardrobe space whilst not taking up valuable floor space.

The property benefits from gas central heating, a modern combination boiler situated in the kitchen, wall radiators throughout, and new UPVC double glazed windows and doors. Two parking spaces are provided, one directly in front of the property laid with block paving and one opposite within the court.