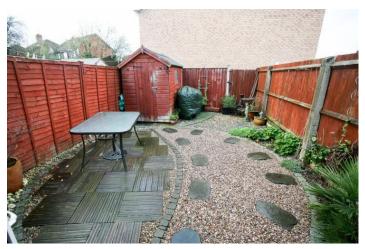

## £149,812.50 Fixed price

Finished to an extremely high standard and deceptively spacious this property provides an ideal home for a first time buyer or small family. As you step into the hallway you will find an open plan kitchen to your left, finished with a modern walnut effect kitchen suite, travertine wall tiles, walnut laminate flooring and a dark counter top to which is fitted a stylish sink unit with food disposal, 5 ring gas hob and built in oven with dual purpose microwave above. Along the hallway the generously proportioned living room provides ample space to relax in. This room is carpeted throughout and leads through to the conservatory via double opening French doors. This room is effectively an extension of the living room and provides access to the rear garden through yet another set of double opening French doors. The rear garden is tastefully landscaped with easy to maintain gravel and wooden deck panels, plants and shrubs and is fenced on all sides to provide a private outdoor space. To its rear you will also find a garden shed for storage. To the first floor and you will find the spacious family bathroom, again tastefully decorated and fitted with large shower bath, corner toilet and wash hand basin, whilst the walls and floors are tiled. The second bedroom sits next door and is of good size, capable of accommodating a double bed if desired. Between this room and the master bedroom sits an airing cupboard. The master bedroom faces the front of the property and provides a built in wardrobe and two recessed areas ideal for furniture and storage/wardrobe space whilst not taking up valuable floor space.