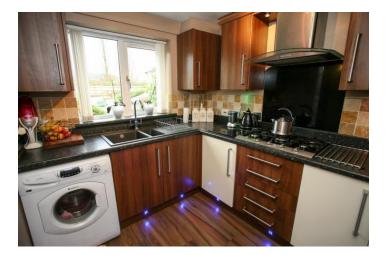

## £149,812.50 Fixed price

Finished to an extremely high standard and deceptively spacious this property provides an ideal home for a first time buyer or small family. As you step into the hallway you will find an open plan kitchen to your left, finished with a modern walnut effect kitchen suite, travertine wall tiles, walnut laminate flooring and a dark counter top to which is fitted a stylish sink unit with food disposal, 5 ring gas hob and built in oven with dual purpose microwave above. Along the hallway the generously proportioned living room provides ample space to relax in. This room is carpeted throughout and leads through to the conservatory via double opening French doors. This room is effectively an extension of the living room and provides access to the rear garden through yet another set of double opening French doors. The rear garden is tastefully landscaped with easy to maintain gravel and wooden deck panels, plants and shrubs and is fenced on all sides to provide a private outdoor space. To its rear you will also find a garden shed for storage. To the first floor and you will find the spacious family bathroom, again tastefully decorated and fitted with large shower bath, corner toilet and wash hand basin, whilst the walls and floors are tiled. The second bedroom sits next door and is of good size, capable of accommodating a double bed if desired. Between this room and the master bedroom sits an airing cupboard. The master bedroom faces the front of the property and provides a built in wardrobe and two recessed areas ideal for furniture and storage/wardrobe space whilst not taking up valuable floor space.