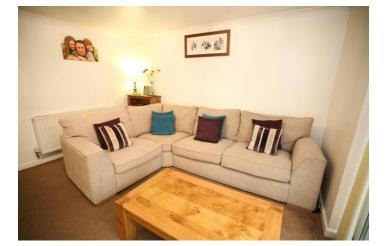

## £149,812.50 Fixed price

Finished to an extremely high standard and deceptively spacious this property provides an ideal home for a first time buyer or small family. As you step into the hallway you will find an open plan kitchen to your left, finished with a modern walnut effect kitchen suite, travertine wall tiles, walnut laminate flooring and a dark counter top to which is fitted a stylish sink unit with food disposal, 5 ring gas hob and built in oven with dual purpose microwave above. Along the hallway the generously proportioned living room provides ample space to relax in. This room is carpeted throughout and leads through to the conservatory via double opening French doors. This room is effectively an extension of the living room and provides access to the rear garden through yet another set of double opening French doors. The rear garden is tastefully landscaped with easy to maintain gravel and wooden deck panels, plants and shrubs and is fenced on all sides to provide a private outdoor space. To its rear you will also find a garden shed for storage. To the first floor and you will find the spacious family bathroom, again tastefully decorated and fitted with large shower bath, corner toilet and wash hand basin, whilst the walls and floors are tiled. The second bedroom sits next door and is of good size, capable of accommodating a double bed if desired. Between this room and the master bedroom sits an airing cupboard. The master bedroom faces the front of the property and provides a built in wardrobe and two recessed areas ideal for furniture and storage/wardrobe space whilst not taking up valuable floor space.