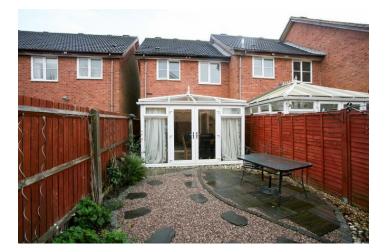

## £149,812.50 Fixed price

Finished to an extremely high standard and deceptively spacious this property provides an ideal home for a first time buyer or small family. As you step into the hallway you will find an open plan kitchen to your left, finished with a modern walnut effect kitchen suite, travertine wall tiles, walnut laminate flooring and a dark counter top to which is fitted a stylish sink unit with food disposal, 5 ring gas hob and built in oven with dual purpose microwave above. Along the hallway the generously proportioned living room provides ample space to relax in. This room is carpeted throughout and leads through to the conservatory via double opening French doors. This room is effectively an extension of the living room and provides access to the rear garden through yet another set of double opening French doors. The rear garden is tastefully landscaped with easy to maintain gravel and wooden deck panels, plants and shrubs and is fenced on all sides to provide a private outdoor space. To its rear you will also find a garden shed for storage. To the first floor and you will find the spacious family bathroom, again tastefully decorated and fitted with large shower bath, corner toilet and wash hand basin, whilst the walls and floors are tiled. The second bedroom sits next door and is of good size, capable of accommodating a double bed if desired. Between this room and the master bedroom sits an airing cupboard. The master bedroom faces the front of the property and provides a built in wardrobe and two recessed areas ideal for furniture and storage/wardrobe space whilst not taking up valuable floor space.