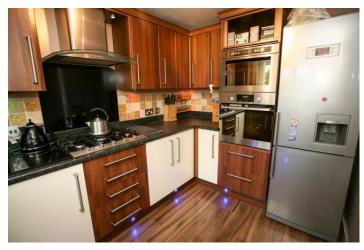

## £149,812.50 Fixed price

Finished to an extremely high standard and deceptively spacious this property provides an ideal home for a first time buyer or small family. As you step into the hallway you will find an open plan kitchen to your left, finished with a modern walnut effect kitchen suite, travertine wall tiles, walnut laminate flooring and a dark counter top to which is fitted a stylish sink unit with food disposal, 5 ring gas hob and built in oven with dual purpose microwave above. Along the hallway the generously proportioned living room provides ample space to relax in. This room is carpeted throughout and leads through to the conservatory via double opening French doors. This room is effectively an extension of the living room and provides access to the rear garden through yet another set of double opening French doors. The rear garden is tastefully landscaped with easy to maintain gravel and wooden deck panels, plants and shrubs and is fenced on all sides to provide a private outdoor space. To its rear you will also find a garden shed for storage. To the first floor and you will find the spacious family bathroom, again tastefully decorated and fitted with large shower bath, corner toilet and wash hand basin, whilst the walls and floors are tiled. The second bedroom sits next door and is of good size, capable of accommodating a double bed if desired. Between this room and the master bedroom sits an airing cupboard. The master bedroom faces the front of the property and provides a built in wardrobe and two recessed areas ideal for furniture and storage/wardrobe space whilst not taking up valuable floor space.