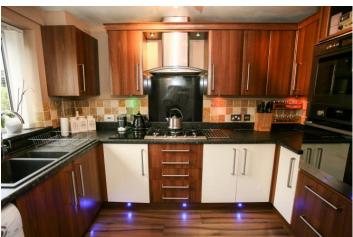

## £149,812.50 Fixed price

Finished to an extremely high standard and deceptively spacious this property provides an ideal home for a first time buyer or small family. As you step into the hallway you will find an open plan kitchen to your left, finished with a modern walnut effect kitchen suite, travertine wall tiles, walnut laminate flooring and a dark counter top to which is fitted a stylish sink unit with food disposal, 5 ring gas hob and built in oven with dual purpose microwave above. Along the hallway the generously proportioned living room provides ample space to relax in. This room is carpeted throughout and leads through to the conservatory via double opening French doors. This room is effectively an extension of the living room and provides access to the rear garden through yet another set of double opening French doors. The rear garden is tastefully landscaped with easy to maintain gravel and wooden deck panels, plants and shrubs and is fenced on all sides to provide a private outdoor space. To its rear you will also find a garden shed for storage. To the first floor and you will find the spacious family bathroom, again tastefully decorated and fitted with large shower bath, corner toilet and wash hand basin, whilst the walls and floors are tiled. The second bedroom sits next door and is of good size, capable of accommodating a double bed if desired. Between this room and the master bedroom sits an airing cupboard. The master bedroom faces the front of the property and provides a built in wardrobe and two recessed areas ideal for furniture and storage/wardrobe space whilst not taking up valuable floor space.