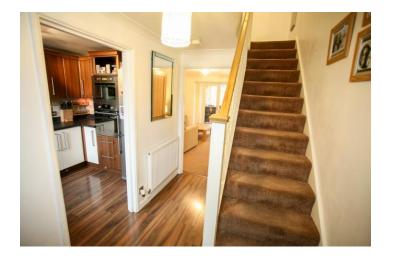

## £149,812.50 Fixed price

Finished to an extremely high standard and deceptively spacious this property provides an ideal home for a first time buyer or small family. As you step into the hallway you will find an open plan kitchen to your left, finished with a modern walnut effect kitchen suite, travertine wall tiles, walnut laminate flooring and a dark counter top to which is fitted a stylish sink unit with food disposal, 5 ring gas hob and built in oven with dual purpose microwave above. Along the hallway the generously proportioned living room provides ample space to relax in. This room is carpeted throughout and leads through to the conservatory via double opening French doors. This room is effectively an extension of the living room and provides access to the rear garden through yet another set of double opening French doors. The rear garden is tastefully landscaped with easy to maintain gravel and wooden deck panels, plants and shrubs and is fenced on all sides to provide a private outdoor space. To its rear you will also find a garden shed for storage. To the first floor and you will find the spacious family bathroom, again tastefully decorated and fitted with large shower bath, corner toilet and wash hand basin, whilst the walls and floors are tiled. The second bedroom sits next door and is of good size, capable of accommodating a double bed if desired. Between this room and the master bedroom sits an airing cupboard. The master bedroom faces the front of the property and provides a built in wardrobe and two recessed areas ideal for furniture and storage/wardrobe space whilst not taking up valuable floor space.