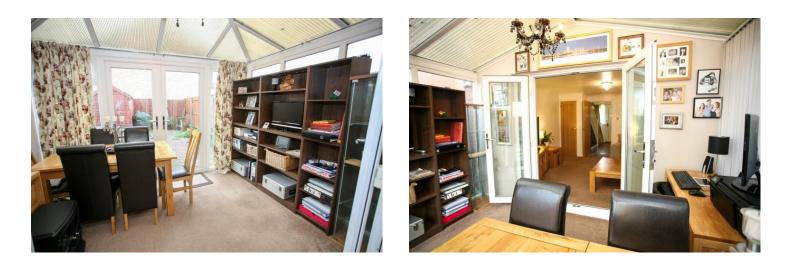

## £149,812.50 Fixed price

Finished to an extremely high standard and deceptively spacious this property provides an ideal home for a first time buyer or small family. As you step into the hallway you will find an open plan kitchen to your left, finished with a modern walnut effect kitchen suite, travertine wall tiles, walnut laminate flooring and a dark counter top to which is fitted a stylish sink unit with food disposal, 5 ring gas hob and built in oven with dual purpose microwave above. Along the hallway the generously proportioned living room provides ample space to relax in. This room is carpeted throughout and leads through to the conservatory via double opening French doors. This room is effectively an extension of the living room and provides access to the rear garden through yet another set of double opening French doors. The rear garden is tastefully landscaped with easy to maintain gravel and wooden deck panels, plants and shrubs and is fenced on all sides to provide a private outdoor space. To its rear you will also find a garden shed for storage. To the first floor and you will find the spacious family bathroom, again tastefully decorated and fitted with large shower bath, corner toilet and wash hand basin, whilst the walls and floors are tiled. The second bedroom sits next door and is of good size, capable of accommodating a double bed if desired. Between this room and the master bedroom sits an airing cupboard. The master bedroom faces the front of the property and provides a built in wardrobe and two recessed areas ideal for furniture and storage/wardrobe space whilst not taking up valuable floor space.