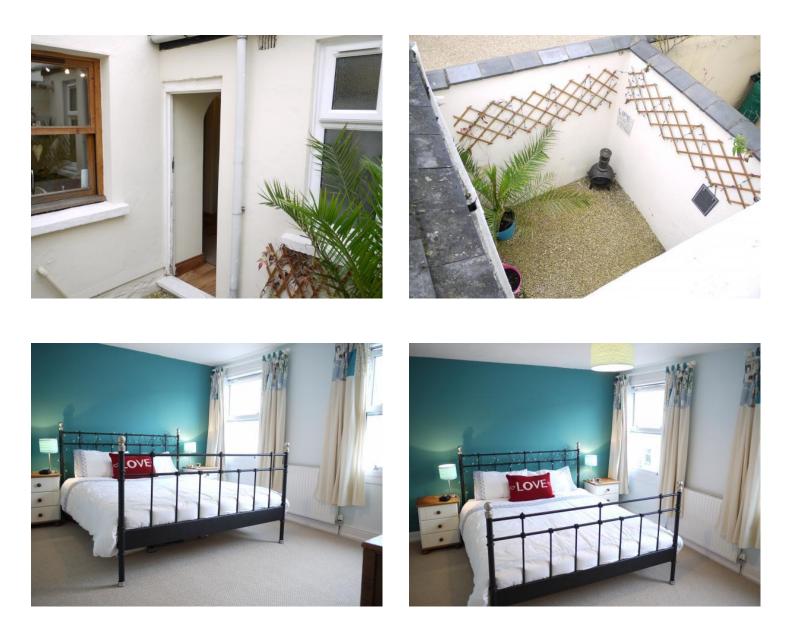

You will enter an enclosed hallway with rooms set off. The living room is raised and to your left as you make your way along the hallway. Light and tastefully decorated it has a gas fire set within the open fireplace. The kitchen is a good size presented with solid wooden counter tops, a Belfast sink, gas hob with oven beneath and room for dining. Beyond the kitchen you will find a handy nook that is used as a utility and from here, access to a small rear courtyard. The family bathroom is set to the rear of the property and provides an electric shower set within the bath, toilet and wash hand basin.