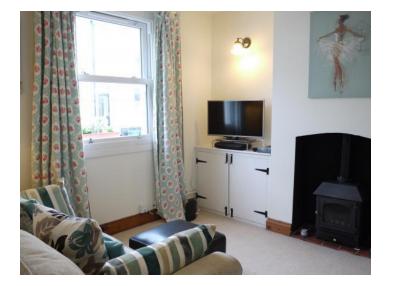

You will enter an enclosed hallway with rooms set off. The living room is raised and to your left as you make your way along the hallway. Light and tastefully decorated it has a gas fire set within the open fireplace. The kitchen is a good size presented with solid wooden counter tops, a Belfast sink, gas hob with oven beneath and room for dining. Beyond the kitchen you will find a handy nook that is used as a utility and from here, access to a small rear courtyard. The family bathroom is set to the rear of the property and provides an electric shower set within the bath, toilet and wash hand basin.