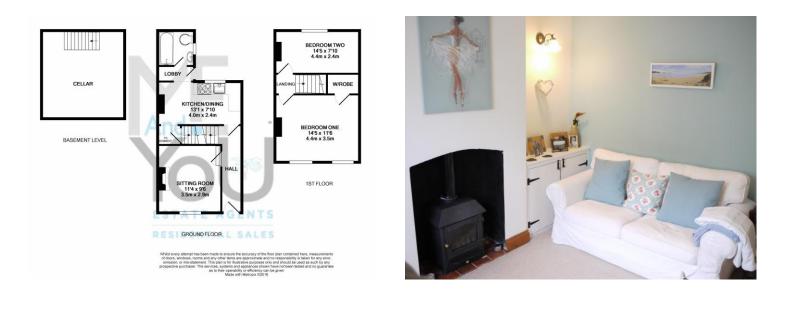

You will enter an enclosed hallway with rooms set off. The living room is raised and to your left as you make your way along the hallway. Light and tastefully decorated it has a gas fire set within the open fireplace. The kitchen is a good size presented with solid wooden counter tops, a Belfast sink, gas hob with oven beneath and room for dining. Beyond the kitchen you will find a handy nook that is used as a utility and from here, access to a small rear courtyard. The family bathroom is set to the rear of the property and provides an electric shower set within the bath, toilet and wash hand basin.

The first floor consists of two double bedrooms. The master bedroom is to the front of the property and is very spacious, benefitting with a built-in wardrobe. The second double bedroom is also of good proportions and overlooks the rear.

This property also boasts a cellar that can be accessed via an entrance off the kitchen. This room has yet to be converted and offers much potential for its next owners. It is currently used for storage.