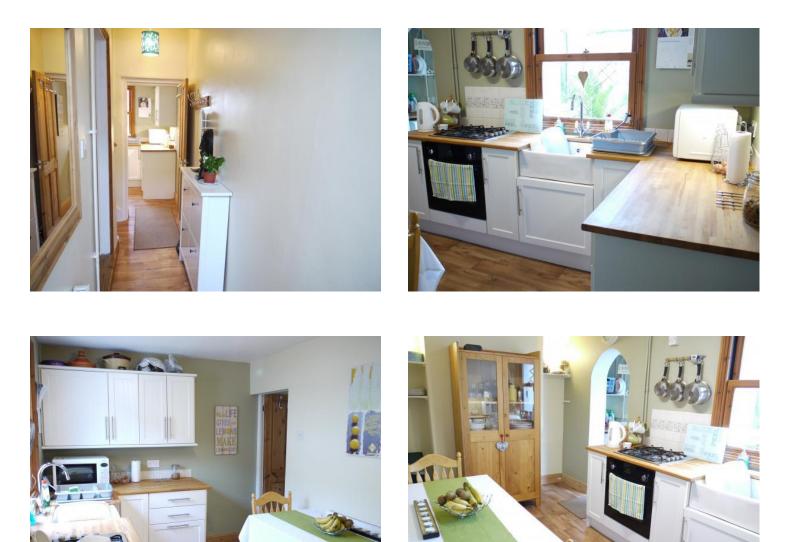

You will enter an enclosed hallway with rooms set off. The living room is raised and to your left as you make your way along the hallway. Light and tastefully decorated it has a gas fire set within the open fireplace. The kitchen is a good size presented with solid wooden counter tops, a Belfast sink, gas hob with oven beneath and room for dining. Beyond the kitchen you will find a handy nook that is used as a utility and from here, access to a small rear courtyard. The family bathroom is set to the rear of the property and provides an electric shower set within the bath, toilet and wash hand basin.