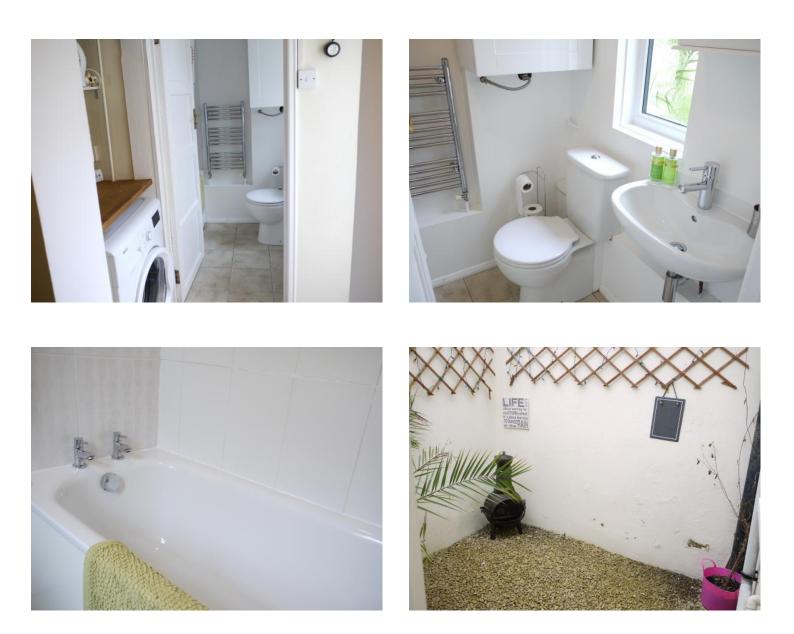

You will enter an enclosed hallway with rooms set off. The living room is raised and to your left as you make your way along the hallway. Light and tastefully decorated it has a gas fire set within the open fireplace. The kitchen is a good size presented with solid wooden counter tops, a Belfast sink, gas hob with oven beneath and room for dining. Beyond the kitchen you will find a handy nook that is used as a utility and from here, access to a small rear courtyard. The family bathroom is set to the rear of the property and provides an electric shower set within the bath, toilet and wash hand basin.