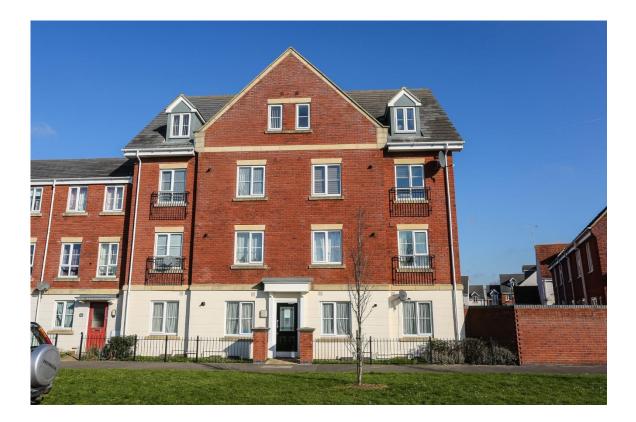

## 48 Pilgrove Way, Cheltenham, Gloucestershire, GL51 0WA

## £25,500 25% Equity Share

We present for sale this charming and spacious one-bedroom top floor apartment that provides one with a great opportunity to step onto the property ladder. This modern home has well-proportioned rooms and is well situated for local amenities and the M5 motorway.

Accessed through a communal entrance hall with an entry phone system you will find this apartment on the third floor of this modern building which dates back to approximately 2007.

The accommodation is made up of an enclosed hallway with rooms set off. To your left you will find the open plan living room and kitchen area, both of good size. The kitchen is laid with laminate wooden flooring and has space for a dining table and chairs. Units and appliances are all modern and in good order. You will benefit from a built in oven and gas hob with extractor fan, fridge freezer and a washer/dryer. There is eves storage and a window in each of these rooms casting views over the surrounding countryside.