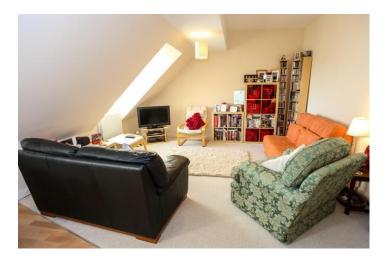

Accessed through a communal entrance hall with an entry phone system you will find this apartment on the third floor of this modern building which dates back to approximately 2007.

The accommodation is made up of an enclosed hallway with rooms set off. To your left you will find the open plan living room and kitchen area, both of good size. The kitchen is laid with laminate wooden flooring and has space for a dining table and chairs. Units and appliances are all modern and in good order. You will benefit from a built in oven and gas hob with extractor fan, fridge freezer and a washer/dryer. There is eves storage and a window in each of these rooms casting views over the surrounding countryside.