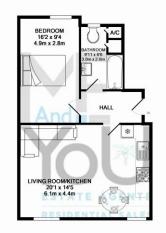

Accessed through a communal entrance hall with an entry phone system you will find this apartment on the third floor of this modern building which dates back to approximately 2007.

The accommodation is made up of an enclosed hallway with rooms set off. To your left you will find the open plan living room and kitchen area, both of good size. The kitchen is laid with laminate wooden flooring and has space for a dining table and chairs. Units and appliances are all modern and in good order. You will benefit from a built in oven and gas hob with extractor fan, fridge freezer and a washer/dryer. There is eves storage and a window in each of these rooms casting views over the surrounding countryside.

The bedroom is a large double with plenty of space for stand-alone furniture; next to this the bathroom, consisting of a full size bath with mains pressure shower set within, toilet and wash hand basin. A skylight window provides light and added ventilation to this room. An airing cupboard houses a Worcester combination boiler and next to this you'll find additional storage space.

Whilst every attempt has been made to ensure the accuracy of the floor plan contained here, measurements of doors, windows, rooms and any offer times are approximate and no responsibility is taken to any error, omission, or min-statement. This plan is for illustrative purposes only and should be used as such by any propective purchaser. The services, systems and applicances shown have not been tested and no guarantee to be shown to be shown to be shown to be not been taked and no guarantee to be shown to be shown to be shown to be not been taked and no guarantee to be shown to be shown to be shown to be shown to be not been taked and no guarantee to be shown to be shown to be shown to be shown to be not be shown to be not been to be shown to be not been to be shown to be shown to be shown to be shown to be not been to be shown to be not be shown to be not be the shown to be shown to be shown to be shown to be not be shown to be not be the shown to be shown to be shown to be shown to be not be shown to be not be the shown to be shown to be shown to be shown to be not be shown to be not be the shown to be shown to be shown to be shown to be not be shown to be not be the shown to be shown to be shown to be shown to be not be shown to be not be the shown to be s