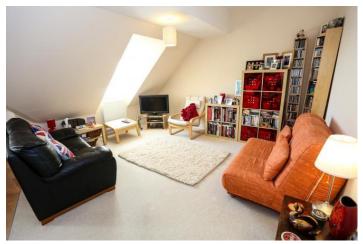

Accessed through a communal entrance hall with an entry phone system you will find this apartment on the third floor of this modern building which dates back to approximately 2007.

The accommodation is made up of an enclosed hallway with rooms set off. To your left you will find the open plan living room and kitchen area, both of good size. The kitchen is laid with laminate wooden flooring and has space for a dining table and chairs. Units and appliances are all modern and in good order. You will benefit from a built in oven and gas hob with extractor fan, fridge freezer and a washer/dryer. There is eves storage and a window in each of these rooms casting views over the surrounding countryside.