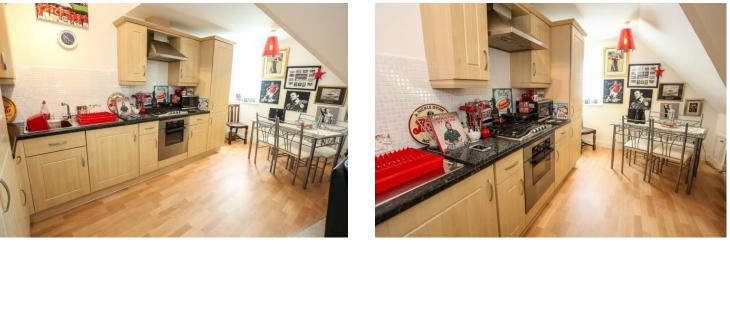

Accessed through a communal entrance hall with an entry phone system you will find this apartment on the third floor of this modern building which dates back to approximately 2007.

The accommodation is made up of an enclosed hallway with rooms set off. To your left you will find the open plan living room and kitchen area, both of good size. The kitchen is laid with laminate wooden flooring and has space for a dining table and chairs. Units and appliances are all modern and in good order. You will benefit from a built in oven and gas hob with extractor fan, fridge freezer and a washer/dryer. There is eves storage and a window in each of these rooms casting views over the surrounding countryside.