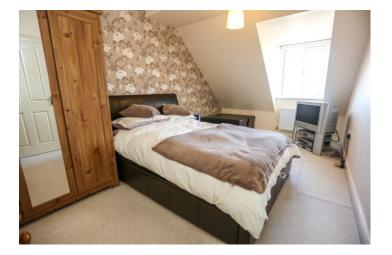

The bedroom is a large double with plenty of space for stand-alone furniture; next to this the bathroom, consisting of a full size bath with mains pressure shower set within, toilet and wash hand basin. A skylight window provides light and added ventilation to this room. An airing cupboard houses a Worcester combination boiler and next to this you'll find additional storage space.