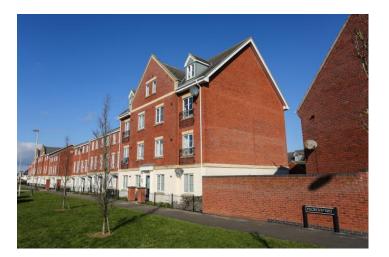

## 48 Pilgrove Way, Cheltenham, Gloucestershire, GL51 0WA

Accessed through a communal entrance hall with an entry phone system you will find this apartment on the third floor of this modern building which dates back to approximately 2007.

The accommodation is made up of an enclosed hallway with rooms set off. To your left you will find the open plan living room and kitchen area, both of good size. The kitchen is laid with laminate wooden flooring and has space for a dining table and chairs. Units and appliances are all modern and in good order. You will benefit from a built in oven and gas hob with extractor fan, fridge freezer and a washer/dryer. There is eves storage and a window in each of these rooms casting views over the surrounding countryside.