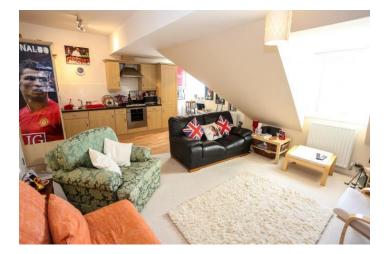

Accessed through a communal entrance hall with an entry phone system you will find this apartment on the third floor of this modern building which dates back to approximately 2007.

The accommodation is made up of an enclosed hallway with rooms set off. To your left you will find the open plan living room and kitchen area, both of good size. The kitchen is laid with laminate wooden flooring and has space for a dining table and chairs. Units and appliances are all modern and in good order. You will benefit from a built in oven and gas hob with extractor fan, fridge freezer and a washer/dryer. There is eves storage and a window in each of these rooms casting views over the surrounding countryside.