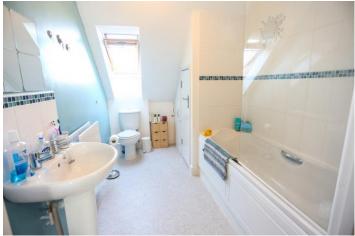

The bedroom is a large double with plenty of space for stand-alone furniture; next to this the bathroom, consisting of a full size bath with mains pressure shower set within, toilet and wash hand basin. A skylight window provides light and added ventilation to this room. An airing cupboard houses a Worcester combination boiler and next to this you'll find additional storage space.