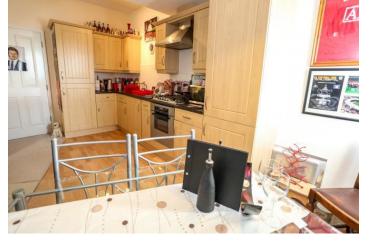

Accessed through a communal entrance hall with an entry phone system you will find this apartment on the third floor of this modern building which dates back to approximately 2007.

The accommodation is made up of an enclosed hallway with rooms set off. To your left you will find the open plan living room and kitchen area, both of good size. The kitchen is laid with laminate wooden flooring and has space for a dining table and chairs. Units and appliances are all modern and in good order. You will benefit from a built in oven and gas hob with extractor fan, fridge freezer and a washer/dryer. There is eves storage and a window in each of these rooms casting views over the surrounding countryside.