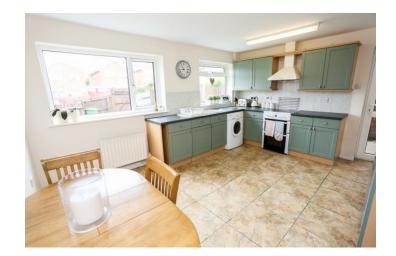

You will typically enter this property from the rear where you will find the garden and driveway fenced in with gated access. A sheltered porch way sits to the side of the property to which you will pass through as you enter the spacious kitchen and dining area. The kitchen is bright, open and modern and is an ideal place to dine and entertain. From here you will enter into the living room which has been tastefully decorated and laid with laminate wooden flooring.