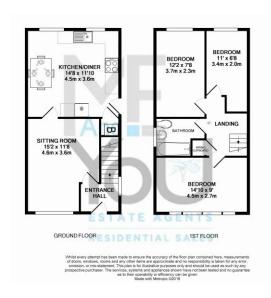

You will typically enter this property from the rear where you will find the garden and driveway fenced in with gated access. A sheltered porch way sits to the side of the property to which you will pass through as you enter the spacious kitchen and dining area. The kitchen is bright, open and modern and is an ideal place to dine and entertain. From here you will enter into the living room which has been tastefully decorated and laid with laminate wooden flooring.

The front entrance steps into an enclosed hallway that will lead you to the living room and up the stairs to the first floor. Set off the landing you will find the spacious master bedroom situated to the front and the two remaining bedrooms overlooking the rear. The second bedroom is a good sized double with bedroom three providing a large single with an alcove positioned well for a large wardrobe or chest of drawers. The family bathroom is tastefully decorated and styled with ceramic tiles throughout and a white suite. An electric shower is set within the full size bath.