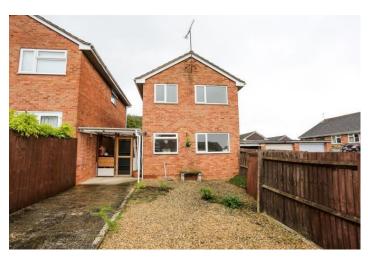

You will typically enter this property from the rear where you will find the garden and driveway fenced in with gated access. A sheltered porch way sits to the side of the property to which you will pass through as you enter the spacious kitchen and dining area. The kitchen is bright, open and modern and is an ideal place to dine and entertain. From here you will enter into the living room which has been tastefully decorated and laid with laminate wooden flooring.