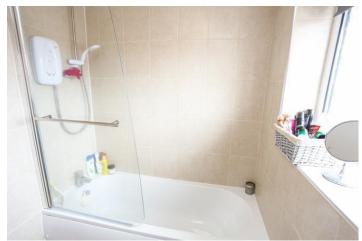

The front entrance steps into an enclosed hallway that will lead you to the living room and up the stairs to the first floor. Set off the landing you will find the spacious master bedroom situated to the front and the two remaining bedrooms overlooking the rear. The second bedroom is a good sized double with bedroom three providing a large single with an alcove positioned well for a large wardrobe or chest of drawers. The family bathroom is tastefully decorated and styled with ceramic tiles throughout and a white suite. An electric shower is set within the full size bath.