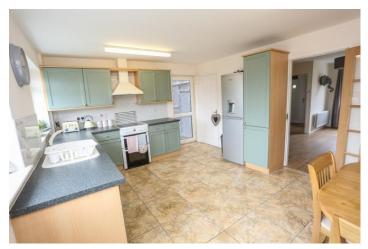

You will typically enter this property from the rear where you will find the garden and driveway fenced in with gated access. A sheltered porch way sits to the side of the property to which you will pass through as you enter the spacious kitchen and dining area. The kitchen is bright, open and modern and is an ideal place to dine and entertain. From here you will enter into the living room which has been tastefully decorated and laid with laminate wooden flooring.