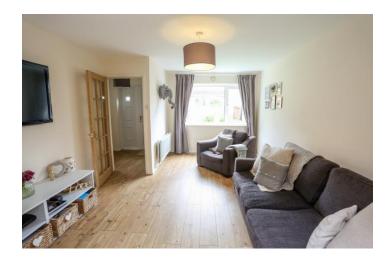

You will typically enter this property from the rear where you will find the garden and driveway fenced in with gated access. A sheltered porch way sits to the side of the property to which you will pass through as you enter the spacious kitchen and dining area. The kitchen is bright, open and modern and is an ideal place to dine and entertain. From here you will enter into the living room which has been tastefully decorated and laid with laminate wooden flooring.