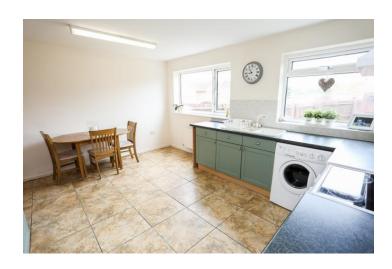

You will typically enter this property from the rear where you will find the garden and driveway fenced in with gated access. A sheltered porch way sits to the side of the property to which you will pass through as you enter the spacious kitchen and dining area. The kitchen is bright, open and modern and is an ideal place to dine and entertain. From here you will enter into the living room which has been tastefully decorated and laid with laminate wooden flooring.