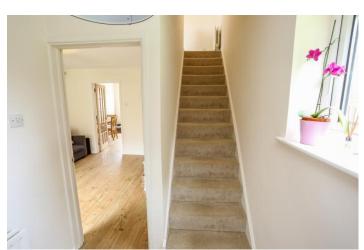

The front entrance steps into an enclosed hallway that will lead you to the living room and up the stairs to the first floor. Set off the landing you will find the spacious master bedroom situated to the front and the two remaining bedrooms overlooking the rear. The second bedroom is a good sized double with bedroom three providing a large single with an alcove positioned well for a large wardrobe or chest of drawers. The family bathroom is tastefully decorated and styled with ceramic tiles throughout and a white suite. An electric shower is set within the full size bath.