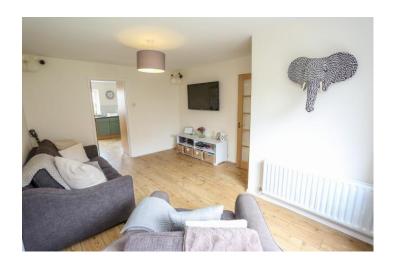

You will typically enter this property from the rear where you will find the garden and driveway fenced in with gated access. A sheltered porch way sits to the side of the property to which you will pass through as you enter the spacious kitchen and dining area. The kitchen is bright, open and modern and is an ideal place to dine and entertain. From here you will enter into the living room which has been tastefully decorated and laid with laminate wooden flooring.