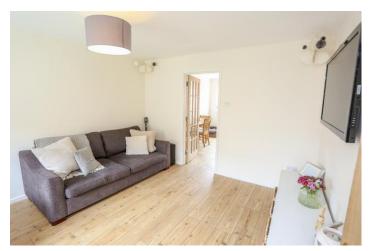

You will typically enter this property from the rear where you will find the garden and driveway fenced in with gated access. A sheltered porch way sits to the side of the property to which you will pass through as you enter the spacious kitchen and dining area. The kitchen is bright, open and modern and is an ideal place to dine and entertain. From here you will enter into the living room which has been tastefully decorated and laid with laminate wooden flooring.