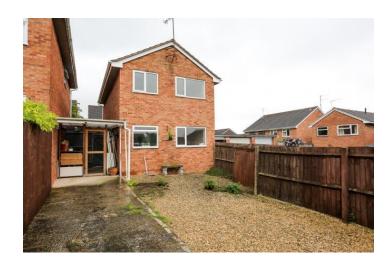

You will typically enter this property from the rear where you will find the garden and driveway fenced in with gated access. A sheltered porch way sits to the side of the property to which you will pass through as you enter the spacious kitchen and dining area. The kitchen is bright, open and modern and is an ideal place to dine and entertain. From here you will enter into the living room which has been tastefully decorated and laid with laminate wooden flooring.