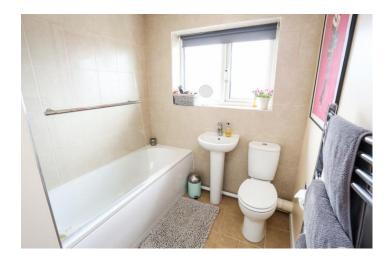

The front entrance steps into an enclosed hallway that will lead you to the living room and up the stairs to the first floor. Set off the landing you will find the spacious master bedroom situated to the front and the two remaining bedrooms overlooking the rear. The second bedroom is a good sized double with bedroom three providing a large single with an alcove positioned well for a large wardrobe or chest of drawers. The family bathroom is tastefully decorated and styled with ceramic tiles throughout and a white suite. An electric shower is set within the full size bath.