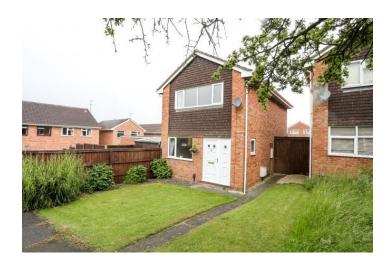

You will typically enter this property from the rear where you will find the garden and driveway fenced in with gated access. A sheltered porch way sits to the side of the property to which you will pass through as you enter the spacious kitchen and dining area. The kitchen is bright, open and modern and is an ideal place to dine and entertain. From here you will enter into the living room which has been tastefully decorated and laid with laminate wooden flooring.