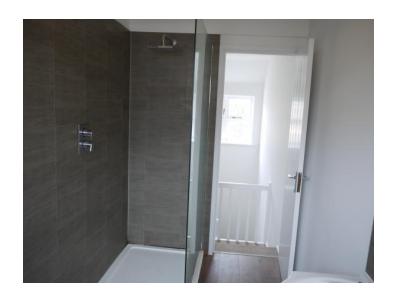

The first floor consists of two double bedrooms that benefit from skylights set within their pitched roof ceilings with the second bedroom featuring a mezzanine balcony that allows light to permeate up from the living room below. The bathroom is situated on a raised level to the rear of the property and is of good proportions, boasting a large double walk in shower with full length glass screen, toilet and wash hand basin set atop a pedestal.