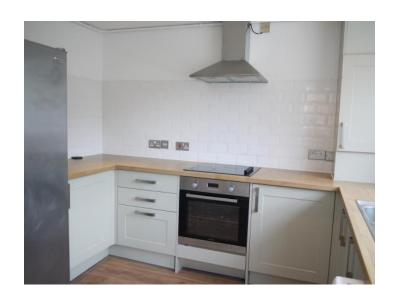

To the front of the ground floor sits a well proportioned living room, laid with laminate wooden flooring which runs through to the recently installed kitchen which looks out to the rear. The kitchen is equipped with a built in oven, electric hob and extractor fan whilst the walls are tastefully tiled, complementing the farmhouse theme of the units and worktops. A door to the side leads you out to the private courtyard garden that provides a cosy place to enjoy the afternoon and evening sun.