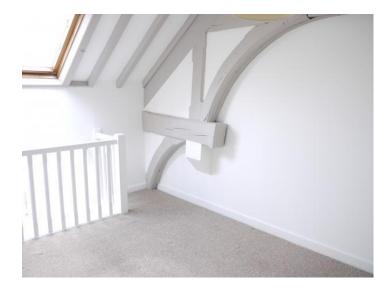

The first floor consists of two double bedrooms that benefit from skylights set within their pitched roof ceilings with the second bedroom featuring a mezzanine balcony that allows light to permeate up from the living room below. The bathroom is situated on a raised level to the rear of the property and is of good proportions, boasting a large double walk in shower with full length glass screen, toilet and wash hand basin set atop a pedestal.