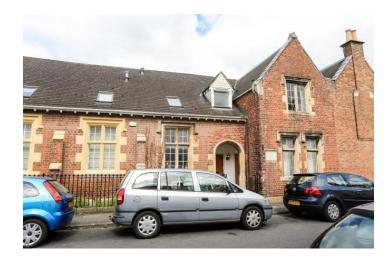

## 4 Old School House, Devonshire Street, Cheltenham, Gloucestershire, GL50 3LS

## £230,000 Asking Price

Old School House was originally an all boys school built in 1846. Now converted into five terraced houses, this property has been tastefully re-furbished throughout to provide a modern home whilst retaining its period feel.