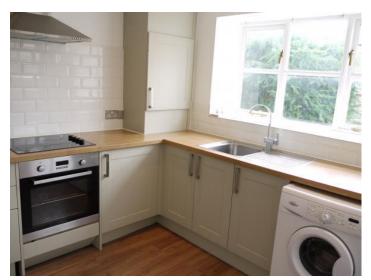

To the front of the ground floor sits a well proportioned living room, laid with laminate wooden flooring which runs through to the recently installed kitchen which looks out to the rear. The kitchen is equipped with a built in oven, electric hob and extractor fan whilst the walls are tastefully tiled, complementing the farmhouse theme of the units and worktops. A door to the side leads you out to the private courtyard garden that provides a cosy place to enjoy the afternoon and evening sun.