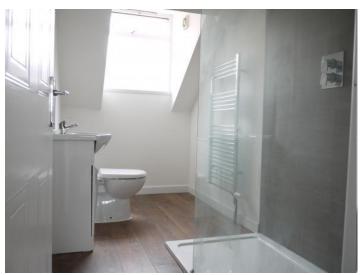

The first floor consists of two double bedrooms that benefit from skylights set within their pitched roof ceilings with the second bedroom featuring a mezzanine balcony that allows light to permeate up from the living room below. The bathroom is situated on a raised level to the rear of the property and is of good proportions, boasting a large double walk in shower with full length glass screen, toilet and wash hand basin set atop a pedestal.