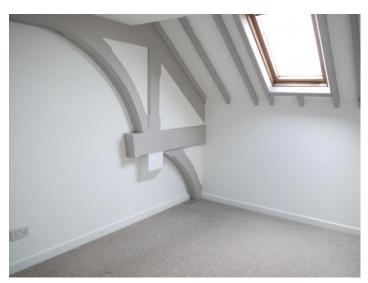

The first floor consists of two double bedrooms that benefit from skylights set within their pitched roof ceilings with the second bedroom featuring a mezzanine balcony that allows light to permeate up from the living room below. The bathroom is situated on a raised level to the rear of the property and is of good proportions, boasting a large double walk in shower with full length glass screen, toilet and wash hand basin set atop a pedestal.