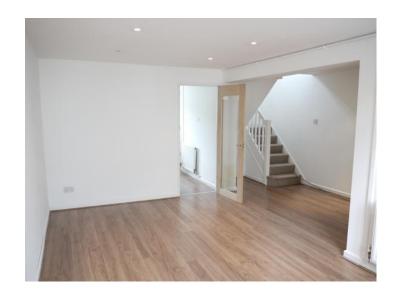

To the front of the ground floor sits a well proportioned living room, laid with laminate wooden flooring which runs through to the recently installed kitchen which looks out to the rear. The kitchen is equipped with a built in oven, electric hob and extractor fan whilst the walls are tastefully tiled, complementing the farmhouse theme of the units and worktops. A door to the side leads you out to the private courtyard garden that provides a cosy place to enjoy the afternoon and evening sun.