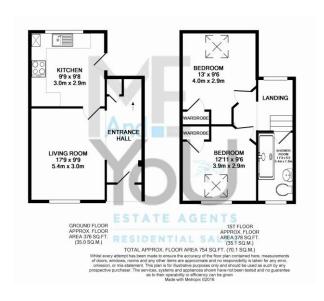

To the front of the ground floor sits a well proportioned living room, laid with laminate wooden flooring which runs through to the recently installed kitchen which looks out to the rear. The kitchen is equipped with a built in oven, electric hob and extractor fan whilst the walls are tastefully tiled, complementing the farmhouse theme of the units and worktops. A door to the side leads you out to the private courtyard garden that provides a cosy place to enjoy the afternoon and evening sun.

The first floor consists of two double bedrooms that benefit from skylights set within their pitched roof ceilings with the second bedroom featuring a mezzanine balcony that allows light to permeate up from the living room below. The bathroom is situated on a raised level to the rear of the property and is of good proportions, boasting a large double walk in shower with full length glass screen, toilet and wash hand basin set atop a pedestal.