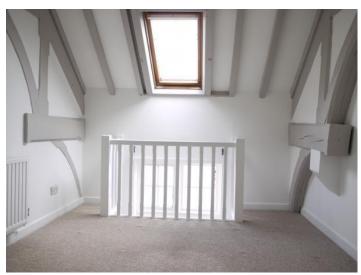

The first floor consists of two double bedrooms that benefit from skylights set within their pitched roof ceilings with the second bedroom featuring a mezzanine balcony that allows light to permeate up from the living room below. The bathroom is situated on a raised level to the rear of the property and is of good proportions, boasting a large double walk in shower with full length glass screen, toilet and wash hand basin set atop a pedestal.