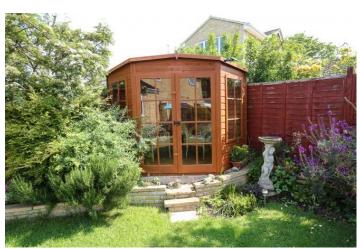

The ground floor consists of an enclosed entrance with WC set within. The living room is spacious and looks to the front of the property with the dining room and kitchen set off to the rear. The dining room is separate and also provides access to the picturesque rear garden via sliding glass doors where you will step out to a patio area ideal for outdoor dining and entertaining. The kitchen has been extended and is of good proportions providing a built in oven and gas hob, with ample counter top space and cupboards; ceramic tiles adorn the floors. A side door will lead you from here to the rear garden which is laid with grass and within you will find a summer house nestled in one corner and the aforementioned patio area in another.