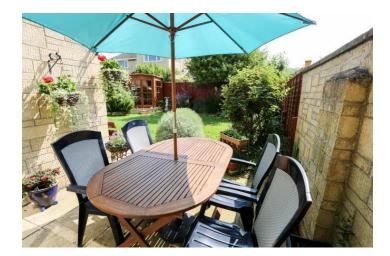

The ground floor consists of an enclosed entrance with WC set within. The living room is spacious and looks to the front of the property with the dining room and kitchen set off to the rear. The dining room is separate and also provides access to the picturesque rear garden via sliding glass doors where you will step out to a patio area ideal for outdoor dining and entertaining. The kitchen has been extended and is of good proportions providing a built in oven and gas hob, with ample counter top space and cupboards; ceramic tiles adorn the floors. A side door will lead you from here to the rear garden which is laid with grass and within you will find a summer house nestled in one corner and the aforementioned patio area in another.