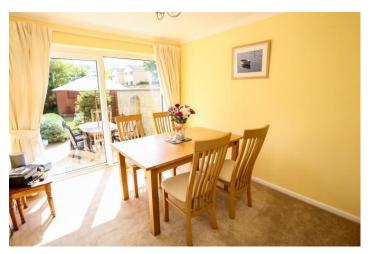

The ground floor consists of an enclosed entrance with WC set within. The living room is spacious and looks to the front of the property with the dining room and kitchen set off to the rear. The dining room is separate and also provides access to the picturesque rear garden via sliding glass doors where you will step out to a patio area ideal for outdoor dining and entertaining. The kitchen has been extended and is of good proportions providing a built in oven and gas hob, with ample counter top space and cupboards; ceramic tiles adorn the floors. A side door will lead you from here to the rear garden which is laid with grass and within you will find a summer house nestled in one corner and the aforementioned patio area in another.