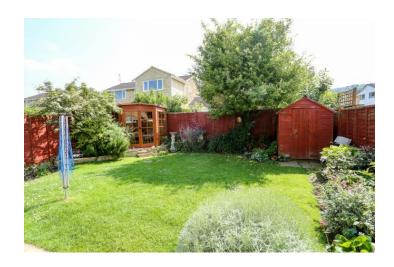

The ground floor consists of an enclosed entrance with WC set within. The living room is spacious and looks to the front of the property with the dining room and kitchen set off to the rear. The dining room is separate and also provides access to the picturesque rear garden via sliding glass doors where you will step out to a patio area ideal for outdoor dining and entertaining. The kitchen has been extended and is of good proportions providing a built in oven and gas hob, with ample counter top space and cupboards; ceramic tiles adorn the floors. A side door will lead you from here to the rear garden which is laid with grass and within you will find a summer house nestled in one corner and the aforementioned patio area in another.