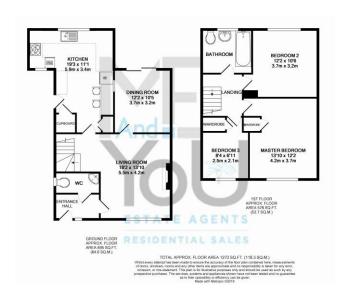

The ground floor consists of an enclosed entrance with WC set within. The living room is spacious and looks to the front of the property with the dining room and kitchen set off to the rear. The dining room is separate and also provides access to the picturesque rear garden via sliding glass doors where you will step out to a patio area ideal for outdoor dining and entertaining. The kitchen has been extended and is of good proportions providing a built in oven and gas hob, with ample counter top space and cupboards; ceramic tiles adorn the floors. A side door will lead you from here to the rear garden which is laid with grass and within you will find a summer house nestled in one corner and the aforementioned patio area in another.

Two large double bedrooms and one single occupy the first floor with the master and single bedrooms benefitting from built in storage cupboards. The family bathroom is set atop the stairs and to the rear and provides a full size bath with mains pressure shower set within, toilet and wash hand basin. This room is tastefully tiled and decorated throughout.