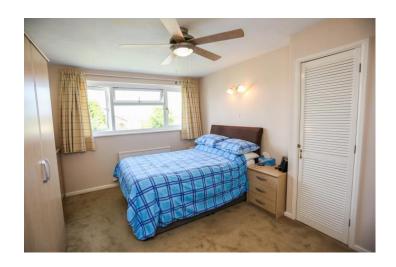

Two large double bedrooms and one single occupy the first floor with the master and single bedrooms benefitting from built in storage cupboards. The family bathroom is set atop the stairs and to the rear and provides a full size bath with mains pressure shower set within, toilet and wash hand basin. This room is tastefully tiled and decorated throughout.