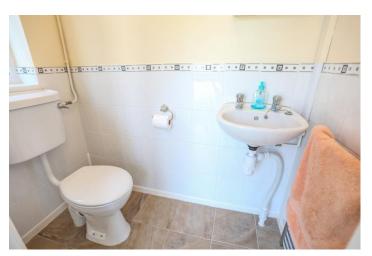

The ground floor consists of an enclosed entrance with WC set within. The living room is spacious and looks to the front of the property with the dining room and kitchen set off to the rear. The dining room is separate and also provides access to the picturesque rear garden via sliding glass doors where you will step out to a patio area ideal for outdoor dining and entertaining. The kitchen has been extended and is of good proportions providing a built in oven and gas hob, with ample counter top space and cupboards; ceramic tiles adorn the floors. A side door will lead you from here to the rear garden which is laid with grass and within you will find a summer house nestled in one corner and the aforementioned patio area in another.

Two large double bedrooms and one single occupy the first floor with the master and single bedrooms benefitting from built in storage cupboards. The family bathroom is set atop the stairs and to the rear and provides a full size bath with mains pressure shower set within, toilet and wash hand basin. This room is tastefully tiled and decorated throughout.