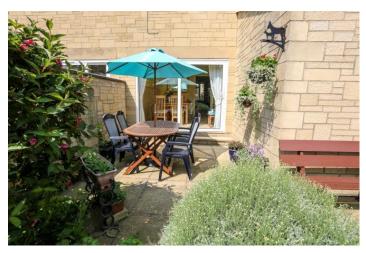

The ground floor consists of an enclosed entrance with WC set within. The living room is spacious and looks to the front of the property with the dining room and kitchen set off to the rear. The dining room is separate and also provides access to the picturesque rear garden via sliding glass doors where you will step out to a patio area ideal for outdoor dining and entertaining. The kitchen has been extended and is of good proportions providing a built in oven and gas hob, with ample counter top space and cupboards; ceramic tiles adorn the floors. A side door will lead you from here to the rear garden which is laid with grass and within you will find a summer house nestled in one corner and the aforementioned patio area in another.