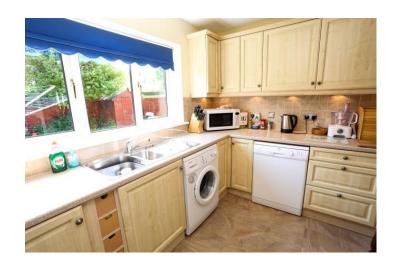

The ground floor consists of an enclosed entrance with WC set within. The living room is spacious and looks to the front of the property with the dining room and kitchen set off to the rear. The dining room is separate and also provides access to the picturesque rear garden via sliding glass doors where you will step out to a patio area ideal for outdoor dining and entertaining. The kitchen has been extended and is of good proportions providing a built in oven and gas hob, with ample counter top space and cupboards; ceramic tiles adorn the floors. A side door will lead you from here to the rear garden which is laid with grass and within you will find a summer house nestled in one corner and the aforementioned patio area in another.