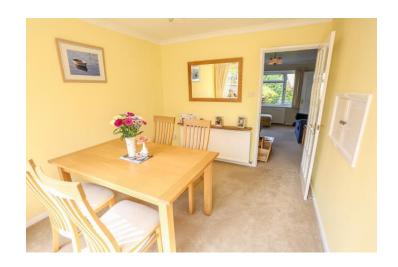

The ground floor consists of an enclosed entrance with WC set within. The living room is spacious and looks to the front of the property with the dining room and kitchen set off to the rear. The dining room is separate and also provides access to the picturesque rear garden via sliding glass doors where you will step out to a patio area ideal for outdoor dining and entertaining. The kitchen has been extended and is of good proportions providing a built in oven and gas hob, with ample counter top space and cupboards; ceramic tiles adorn the floors. A side door will lead you from here to the rear garden which is laid with grass and within you will find a summer house nestled in one corner and the aforementioned patio area in another.