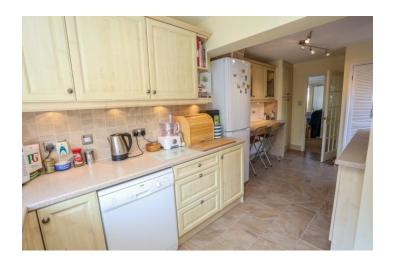

The ground floor consists of an enclosed entrance with WC set within. The living room is spacious and looks to the front of the property with the dining room and kitchen set off to the rear. The dining room is separate and also provides access to the picturesque rear garden via sliding glass doors where you will step out to a patio area ideal for outdoor dining and entertaining. The kitchen has been extended and is of good proportions providing a built in oven and gas hob, with ample counter top space and cupboards; ceramic tiles adorn the floors. A side door will lead you from here to the rear garden which is laid with grass and within you will find a summer house nestled in one corner and the aforementioned patio area in another.