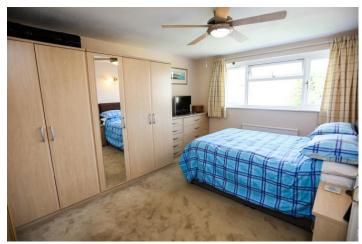

Two large double bedrooms and one single occupy the first floor with the master and single bedrooms benefitting from built in storage cupboards. The family bathroom is set atop the stairs and to the rear and provides a full size bath with mains pressure shower set within, toilet and wash hand basin. This room is tastefully tiled and decorated throughout.