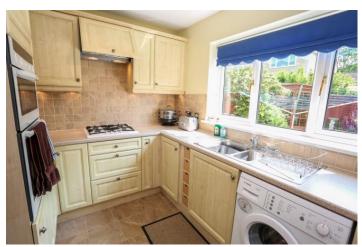

The ground floor consists of an enclosed entrance with WC set within. The living room is spacious and looks to the front of the property with the dining room and kitchen set off to the rear. The dining room is separate and also provides access to the picturesque rear garden via sliding glass doors where you will step out to a patio area ideal for outdoor dining and entertaining. The kitchen has been extended and is of good proportions providing a built in oven and gas hob, with ample counter top space and cupboards; ceramic tiles adorn the floors. A side door will lead you from here to the rear garden which is laid with grass and within you will find a summer house nestled in one corner and the aforementioned patio area in another.