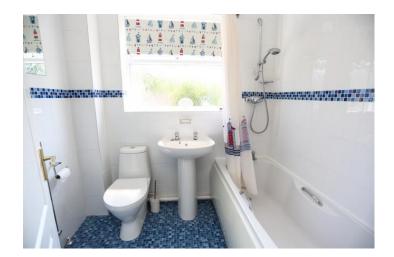

Two large double bedrooms and one single occupy the first floor with the master and single bedrooms benefitting from built in storage cupboards. The family bathroom is set atop the stairs and to the rear and provides a full size bath with mains pressure shower set within, toilet and wash hand basin. This room is tastefully tiled and decorated throughout.