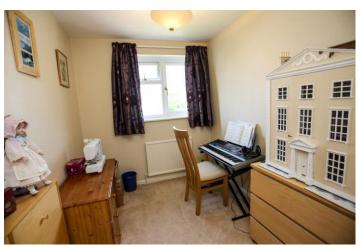

Two large double bedrooms and one single occupy the first floor with the master and single bedrooms benefitting from built in storage cupboards. The family bathroom is set atop the stairs and to the rear and provides a full size bath with mains pressure shower set within, toilet and wash hand basin. This room is tastefully tiled and decorated throughout.