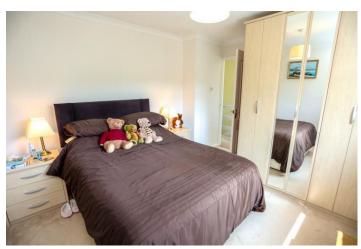

Two large double bedrooms and one single occupy the first floor with the master and single bedrooms benefitting from built in storage cupboards. The family bathroom is set atop the stairs and to the rear and provides a full size bath with mains pressure shower set within, toilet and wash hand basin. This room is tastefully tiled and decorated throughout.