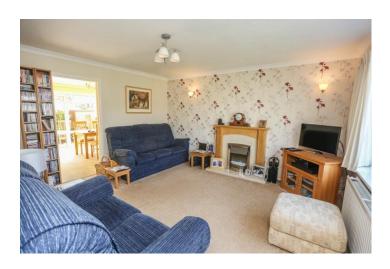

The ground floor consists of an enclosed entrance with WC set within. The living room is spacious and looks to the front of the property with the dining room and kitchen set off to the rear. The dining room is separate and also provides access to the picturesque rear garden via sliding glass doors where you will step out to a patio area ideal for outdoor dining and entertaining. The kitchen has been extended and is of good proportions providing a built in oven and gas hob, with ample counter top space and cupboards; ceramic tiles adorn the floors. A side door will lead you from here to the rear garden which is laid with grass and within you will find a summer house nestled in one corner and the aforementioned patio area in another.