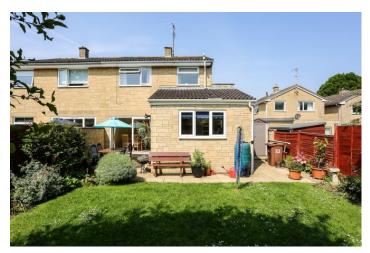

The ground floor consists of an enclosed entrance with WC set within. The living room is spacious and looks to the front of the property with the dining room and kitchen set off to the rear. The dining room is separate and also provides access to the picturesque rear garden via sliding glass doors where you will step out to a patio area ideal for outdoor dining and entertaining. The kitchen has been extended and is of good proportions providing a built in oven and gas hob, with ample counter top space and cupboards; ceramic tiles adorn the floors. A side door will lead you from here to the rear garden which is laid with grass and within you will find a summer house nestled in one corner and the aforementioned patio area in another.