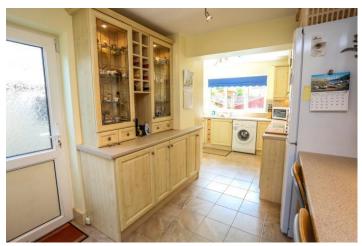

The ground floor consists of an enclosed entrance with WC set within. The living room is spacious and looks to the front of the property with the dining room and kitchen set off to the rear. The dining room is separate and also provides access to the picturesque rear garden via sliding glass doors where you will step out to a patio area ideal for outdoor dining and entertaining. The kitchen has been extended and is of good proportions providing a built in oven and gas hob, with ample counter top space and cupboards; ceramic tiles adorn the floors. A side door will lead you from here to the rear garden which is laid with grass and within you will find a summer house nestled in one corner and the aforementioned patio area in another.