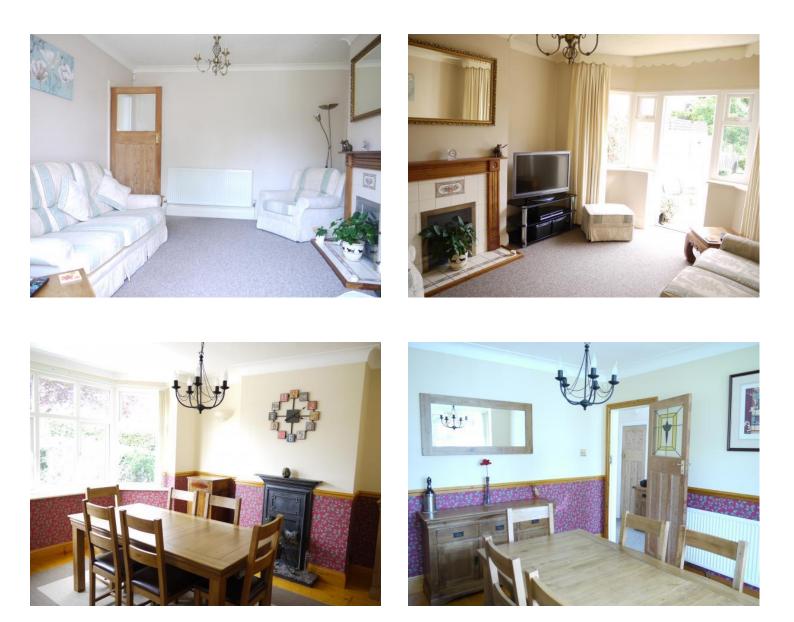

Situated between Pittville and Prestbury, Cleevemount Road provides a peaceful residential location whilst remaining close to Cheltenham Town centre and these popular districts. This property comes very well presented and consists of a dining room set to the front with beautifully exposed wooden floor boards and a working fireplace. The living room is set to the rear opening onto the south facing rear garden; both these rooms benefit from characterful bay windows. The kitchen is light and modern and extends to the rear where this space is currently utilised as a utility. Stable doors open onto the side from here allowing access to the enclosed side and rear. The traditional space beneath the stairs has been prepared for a WC. Only minor works will be required to complete this transformation.

Presented on the first floor is the family bathroom which is beautifully finished and furnished with its original cast iron bath which has been re-enamelled and restored as new. The toilet and wash hand basin, shower, tiling, fixtures and fittings are all in keeping with the property's period. The two main bedrooms are large doubles both boasting bay windows and fitted wardrobes, whilst the third bedroom will offer a suitable nursery as it is currently presented with well appointed built in wardrobe and storage cupboards.