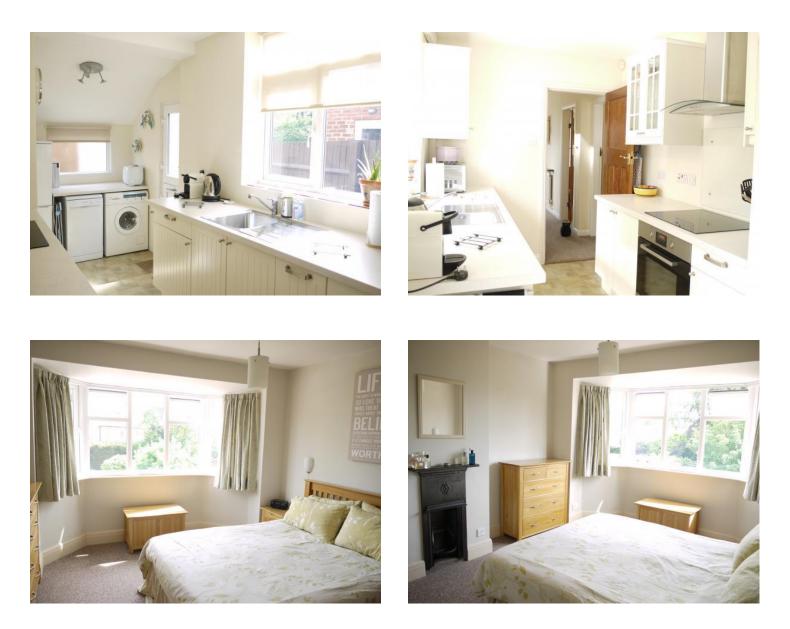

Situated between Pittville and Prestbury, Cleevemount Road provides a peaceful residential location whilst remaining close to Cheltenham Town centre and these popular districts. This property comes very well presented and consists of a dining room set to the front with beautifully exposed wooden floor boards and a working fireplace. The living room is set to the rear opening onto the south facing rear garden; both these rooms benefit from characterful bay windows. The kitchen is light and modern and extends to the rear where this space is currently utilised as a utility. Stable doors open onto the side from here allowing access to the enclosed side and rear. The traditional space beneath the stairs has been prepared for a WC. Only minor works will be required to complete this transformation.

Presented on the first floor is the family bathroom which is beautifully finished and furnished with its original cast iron bath which has been re-enamelled and restored as new. The toilet and wash hand basin, shower, tiling, fixtures and fittings are all in keeping with the property's period. The two main bedrooms are large doubles both boasting bay windows and fitted wardrobes, whilst the third bedroom will offer a suitable nursery as it is currently presented with well appointed built in wardrobe and storage cupboards.