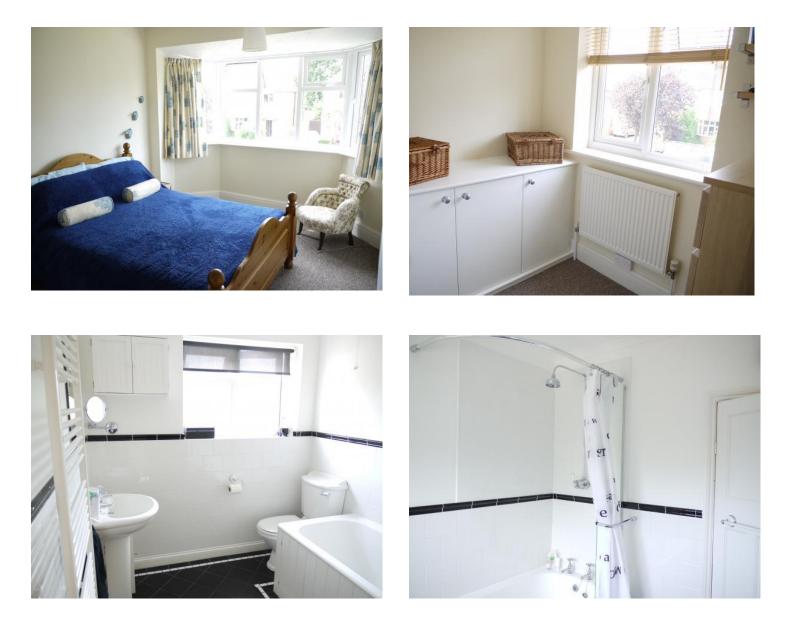

Presented on the first floor is the family bathroom which is beautifully finished and furnished with its original cast iron bath which has been re-enamelled and restored as new. The toilet and wash hand basin, shower, tiling, fixtures and fittings are all in keeping with the property's period. The two main bedrooms are large doubles both boasting bay windows and fitted wardrobes, whilst the third bedroom will offer a suitable nursery as it is currently presented with well appointed built in wardrobe and storage cupboards.