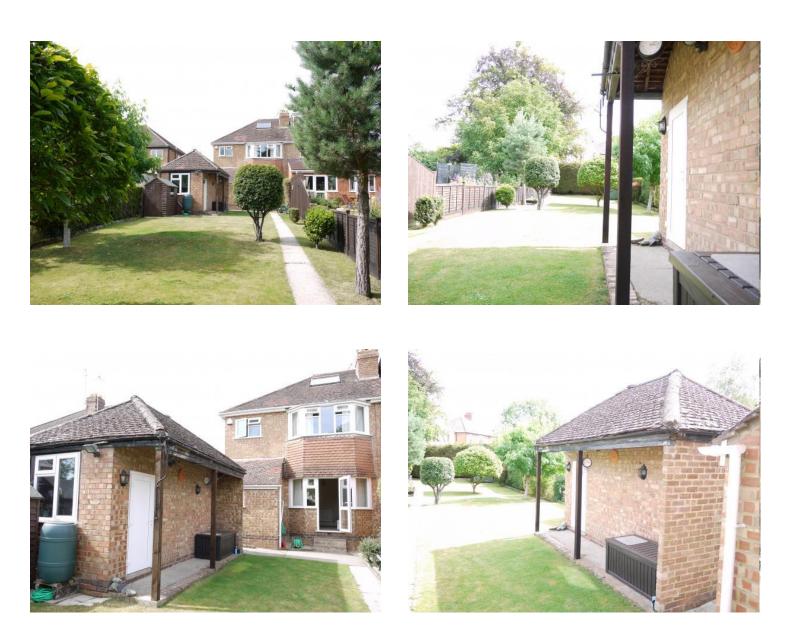

Situated between Pittville and Prestbury, Cleevemount Road provides a peaceful residential location whilst remaining close to Cheltenham Town centre and these popular districts. This property comes very well presented and consists of a dining room set to the front with beautifully exposed wooden floor boards and a working fireplace. The living room is set to the rear opening onto the south facing rear garden; both these rooms benefit from characterful bay windows. The kitchen is light and modern and extends to the rear where this space is currently utilised as a utility. Stable doors open onto the side from here allowing access to the enclosed side and rear. The traditional space beneath the stairs has been prepared for a WC. Only minor works will be required to complete this transformation.

The possibilities for extension and development are many as can be seen by adjacent properties, (subject to the usual consents) and the space to the rear is extensive with the south facing garden extending out over 100ft in length.