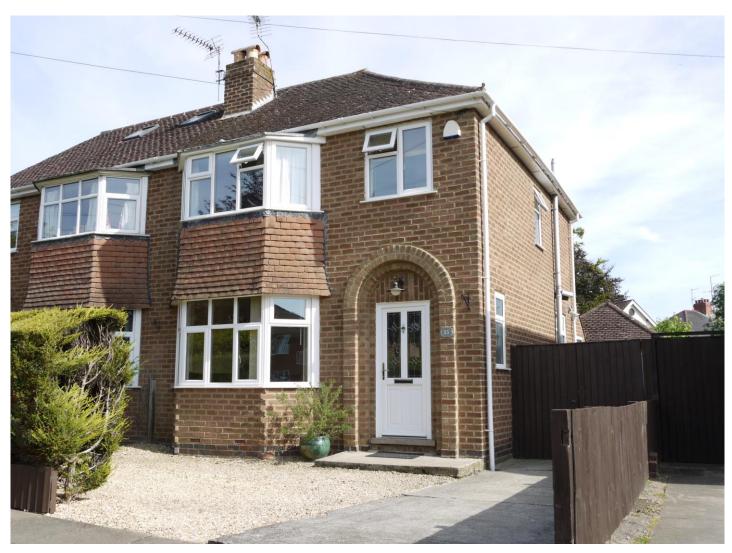

## Cleevemount Road, Cheltenham, Gloucestershire, GL52 3HF

## £315,000 Asking Price

NO CHAIN. Viewing Day, Saturday 19th November. From 10:00 until 14:00. By appointment only. Book to view this popular 1930's property that boasts three bedrooms, two receptions, an extensive rear garden, garage, off road parking, original features and much potential. Presented immaculately.

Situated between Pittville and Prestbury, Cleevemount Road provides a peaceful residential location whilst remaining close to Cheltenham Town centre and these popular districts. This property comes very well presented and consists of a dining room set to the front with beautifully exposed wooden floor boards and a working fireplace. The living room is set to the rear opening onto the south facing rear garden; both these rooms benefit from characterful bay windows. The kitchen is light and modern and extends to the rear where this space is currently utilised as a utility. Stable doors open onto the side from here allowing access to the enclosed side and rear. The traditional space beneath the stairs has been prepared for a WC. Only minor works will be required to complete this transformation.