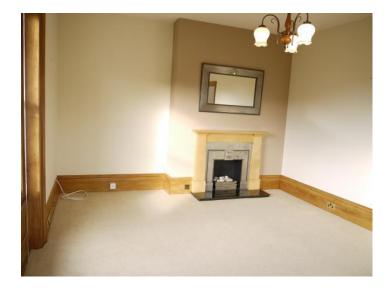

The foyer is open and spacious with floors laid with decorative stone tiles leading to a Regency style staircase. As you enter the apartment you will step into an enclosed hallway with rooms set off. The hallway has newly laid carpet and a large store room for coats, shoes and other household items. The bathroom sits to your right with plenty of floor space, full size bath with electric shower set within, toilet and wash hand basin with a corner window box allowing in natural light. The huge bedroom has newly fitted carpet, a period working fireplace, original sash windows and fitted wardrobes providing a large amount of storage space. The kitchen is spacious and fitted, standing between the entrance hall and the living room and benefits with newly laid flooring, a built in oven and gas hob. Beyond the kitchen, the expansive living room boasts an ornamental fireplace and dual aspects offering some lovely views of the countryside.

High ceilings, large sash windows, original ceiling mouldings and coving and tall skirting boards all compliment this apartment. This property also benefits with gas central heating and a Worcester combination boiler. A communal garden is set to the rear and is enclosed for residents to enjoy. The property is also perfectly placed for access to the A40 and has good links to the town centre.