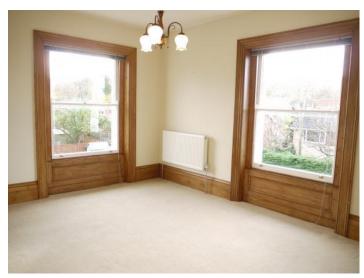

The foyer is open and spacious with floors laid with decorative stone tiles leading to a Regency style staircase. As you enter the apartment you will step into an enclosed hallway with rooms set off. The hallway has newly laid carpet and a large store room for coats, shoes and other household items. The bathroom sits to your right with plenty of floor space, full size bath with electric shower set within, toilet and wash hand basin with a corner window box allowing in natural light. The huge bedroom has newly fitted carpet, a period working fireplace, original sash windows and fitted wardrobes providing a large amount of storage space. The kitchen is spacious and fitted, standing between the entrance hall and the living room and benefits with newly laid flooring, a built in oven and gas hob. Beyond the kitchen, the expansive living room boasts an ornamental fireplace and dual aspects offering some lovely views of the countryside.

High ceilings, large sash windows, original ceiling mouldings and coving and tall skirting boards all compliment this apartment. This property also benefits with gas central heating and a Worcester combination boiler. A communal garden is set to the rear and is enclosed for residents to enjoy. The property is also perfectly placed for access to the A40 and has good links to the town centre.