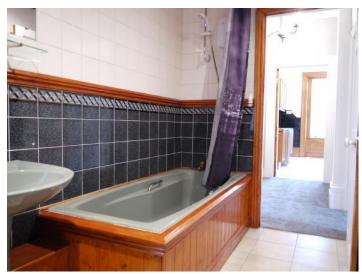

The foyer is open and spacious with floors laid with decorative stone tiles leading to a Regency style staircase. As you enter the apartment you will step into an enclosed hallway with rooms set off. The hallway has newly laid carpet and a large store room for coats, shoes and other household items. The bathroom sits to your right with plenty of floor space, full size bath with electric shower set within, toilet and wash hand basin with a corner window box allowing in natural light. The huge bedroom has newly fitted carpet, a period working fireplace, original sash windows and fitted wardrobes providing a large amount of storage space. The kitchen is spacious and fitted, standing between the entrance hall and the living room and benefits with newly laid flooring, a built in oven and gas hob. Beyond the kitchen, the expansive living room boasts an ornamental fireplace and dual aspects offering some lovely views of the countryside.