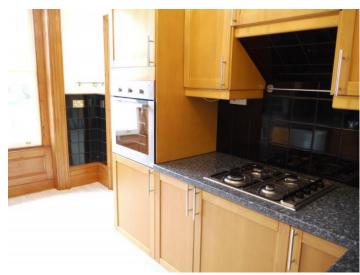

The foyer is open and spacious with floors laid with decorative stone tiles leading to a Regency style staircase. As you enter the apartment you will step into an enclosed hallway with rooms set off. The hallway has newly laid carpet and a large store room for coats, shoes and other household items. The bathroom sits to your right with plenty of floor space, full size bath with electric shower set within, toilet and wash hand basin with a corner window box allowing in natural light. The huge bedroom has newly fitted carpet, a period working fireplace, original sash windows and fitted wardrobes providing a large amount of storage space. The kitchen is spacious and fitted, standing between the entrance hall and the living room and benefits with newly laid flooring, a built in oven and gas hob. Beyond the kitchen, the expansive living room boasts an ornamental fireplace and dual aspects offering some lovely views of the countryside.