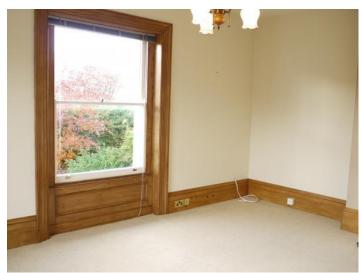

The foyer is open and spacious with floors laid with decorative stone tiles leading to a Regency style staircase. As you enter the apartment you will step into an enclosed hallway with rooms set off. The hallway has newly laid carpet and a large store room for coats, shoes and other household items. The bathroom sits to your right with plenty of floor space, full size bath with electric shower set within, toilet and wash hand basin with a corner window box allowing in natural light. The huge bedroom has newly fitted carpet, a period working fireplace, original sash windows and fitted wardrobes providing a large amount of storage space. The kitchen is spacious and fitted, standing between the entrance hall and the living room and benefits with newly laid flooring, a built in oven and gas hob. Beyond the kitchen, the expansive living room boasts an ornamental fireplace and dual aspects offering some lovely views of the countryside.

High ceilings, large sash windows, original ceiling mouldings and coving and tall skirting boards all compliment this apartment. This property also benefits with gas central heating and a Worcester combination boiler. A communal garden is set to the rear and is enclosed for residents to enjoy. The property is also perfectly placed for access to the A40 and has good links to the town centre.