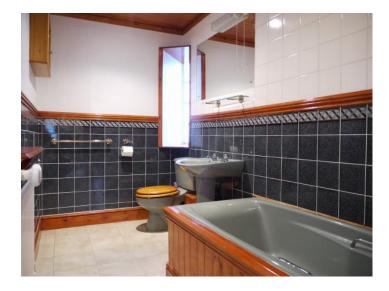

The foyer is open and spacious with floors laid with decorative stone tiles leading to a Regency style staircase. As you enter the apartment you will step into an enclosed hallway with rooms set off. The hallway has newly laid carpet and a large store room for coats, shoes and other household items. The bathroom sits to your right with plenty of floor space, full size bath with electric shower set within, toilet and wash hand basin with a corner window box allowing in natural light. The huge bedroom has newly fitted carpet, a period working fireplace, original sash windows and fitted wardrobes providing a large amount of storage space. The kitchen is spacious and fitted, standing between the entrance hall and the living room and benefits with newly laid flooring, a built in oven and gas hob. Beyond the kitchen, the expansive living room boasts an ornamental fireplace and dual aspects offering some lovely views of the countryside.