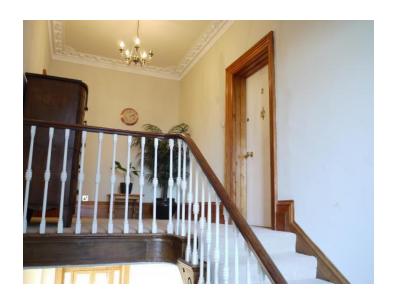

The foyer is open and spacious with floors laid with decorative stone tiles leading to a Regency style staircase. As you enter the apartment you will step into an enclosed hallway with rooms set off. The hallway has newly laid carpet and a large store room for coats, shoes and other household items. The bathroom sits to your right with plenty of floor space, full size bath with electric shower set within, toilet and wash hand basin with a corner window box allowing in natural light. The huge bedroom has newly fitted carpet, a period working fireplace, original sash windows and fitted wardrobes providing a large amount of storage space. The kitchen is spacious and fitted, standing between the entrance hall and the living room and benefits with newly laid flooring, a built in oven and gas hob. Beyond the kitchen, the expansive living room boasts an ornamental fireplace and dual aspects offering some lovely views of the countryside.