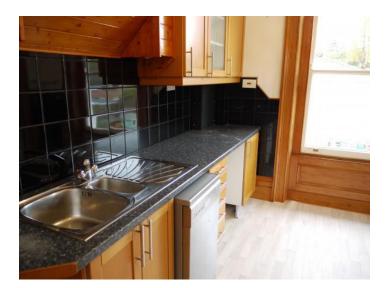

The foyer is open and spacious with floors laid with decorative stone tiles leading to a Regency style staircase. As you enter the apartment you will step into an enclosed hallway with rooms set off. The hallway has newly laid carpet and a large store room for coats, shoes and other household items. The bathroom sits to your right with plenty of floor space, full size bath with electric shower set within, toilet and wash hand basin with a corner window box allowing in natural light. The huge bedroom has newly fitted carpet, a period working fireplace, original sash windows and fitted wardrobes providing a large amount of storage space. The kitchen is spacious and fitted, standing between the entrance hall and the living room and benefits with newly laid flooring, a built in oven and gas hob. Beyond the kitchen, the expansive living room boasts an ornamental fireplace and dual aspects offering some lovely views of the countryside.