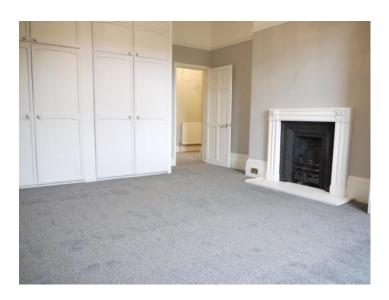

The foyer is open and spacious with floors laid with decorative stone tiles leading to a Regency style staircase. As you enter the apartment you will step into an enclosed hallway with rooms set off. The hallway has newly laid carpet and a large store room for coats, shoes and other household items. The bathroom sits to your right with plenty of floor space, full size bath with electric shower set within, toilet and wash hand basin with a corner window box allowing in natural light. The huge bedroom has newly fitted carpet, a period working fireplace, original sash windows and fitted wardrobes providing a large amount of storage space. The kitchen is spacious and fitted, standing between the entrance hall and the living room and benefits with newly laid flooring, a built in oven and gas hob. Beyond the kitchen, the expansive living room boasts an ornamental fireplace and dual aspects offering some lovely views of the countryside.