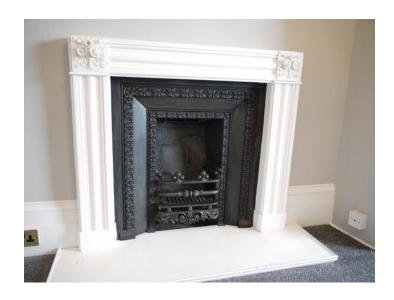

The foyer is open and spacious with floors laid with decorative stone tiles leading to a Regency style staircase. As you enter the apartment you will step into an enclosed hallway with rooms set off. The hallway has newly laid carpet and a large store room for coats, shoes and other household items. The bathroom sits to your right with plenty of floor space, full size bath with electric shower set within, toilet and wash hand basin with a corner window box allowing in natural light. The huge bedroom has newly fitted carpet, a period working fireplace, original sash windows and fitted wardrobes providing a large amount of storage space. The kitchen is spacious and fitted, standing between the entrance hall and the living room and benefits with newly laid flooring, a built in oven and gas hob. Beyond the kitchen, the expansive living room boasts an ornamental fireplace and dual aspects offering some lovely views of the countryside.