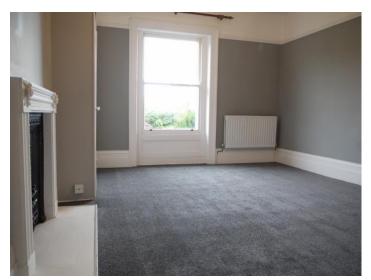

The foyer is open and spacious with floors laid with decorative stone tiles leading to a Regency style staircase. As you enter the apartment you will step into an enclosed hallway with rooms set off. The hallway has newly laid carpet and a large store room for coats, shoes and other household items. The bathroom sits to your right with plenty of floor space, full size bath with electric shower set within, toilet and wash hand basin with a corner window box allowing in natural light. The huge bedroom has newly fitted carpet, a period working fireplace, original sash windows and fitted wardrobes providing a large amount of storage space. The kitchen is spacious and fitted, standing between the entrance hall and the living room and benefits with newly laid flooring, a built in oven and gas hob. Beyond the kitchen, the expansive living room boasts an ornamental fireplace and dual aspects offering some lovely views of the countryside.

High ceilings, large sash windows, original ceiling mouldings and coving and tall skirting boards all compliment this apartment. This property also benefits with gas central heating and a Worcester combination boiler. A communal garden is set to the rear and is enclosed for residents to enjoy. The property is also perfectly placed for access to the A40 and has good links to the town centre.