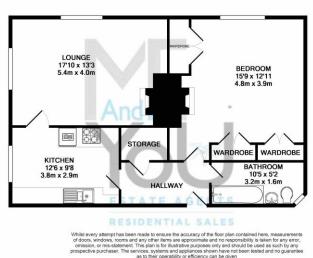

The foyer is open and spacious with floors laid with decorative stone tiles leading to a Regency style staircase. As you enter the apartment you will step into an enclosed hallway with rooms set off. The hallway has newly laid carpet and a large store room for coats, shoes and other household items. The bathroom sits to your right with plenty of floor space, full size bath with electric shower set within, toilet and wash hand basin with a corner window box allowing in natural light. The huge bedroom has newly fitted carpet, a period working fireplace, original sash windows and fitted wardrobes providing a large amount of storage space. The kitchen is spacious and fitted, standing between the entrance hall and the living room and benefits with newly laid flooring, a built in oven and gas hob. Beyond the kitchen, the expansive living room boasts an ornamental fireplace and dual aspects offering some lovely views of the countryside.