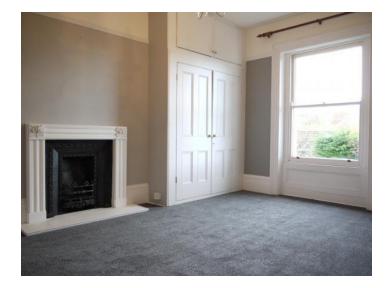

The foyer is open and spacious with floors laid with decorative stone tiles leading to a Regency style staircase. As you enter the apartment you will step into an enclosed hallway with rooms set off. The hallway has newly laid carpet and a large store room for coats, shoes and other household items. The bathroom sits to your right with plenty of floor space, full size bath with electric shower set within, toilet and wash hand basin with a corner window box allowing in natural light. The huge bedroom has newly fitted carpet, a period working fireplace, original sash windows and fitted wardrobes providing a large amount of storage space. The kitchen is spacious and fitted, standing between the entrance hall and the living room and benefits with newly laid flooring, a built in oven and gas hob. Beyond the kitchen, the expansive living room boasts an ornamental fireplace and dual aspects offering some lovely views of the countryside.

High ceilings, large sash windows, original ceiling mouldings and coving and tall skirting boards all compliment this apartment. This property also benefits with gas central heating and a Worcester combination boiler. A communal garden is set to the rear and is enclosed for residents to enjoy. The property is also perfectly placed for access to the A40 and has good links to the town centre.