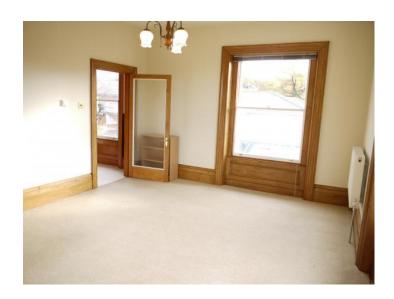

The foyer is open and spacious with floors laid with decorative stone tiles leading to a Regency style staircase. As you enter the apartment you will step into an enclosed hallway with rooms set off. The hallway has newly laid carpet and a large store room for coats, shoes and other household items. The bathroom sits to your right with plenty of floor space, full size bath with electric shower set within, toilet and wash hand basin with a corner window box allowing in natural light. The huge bedroom has newly fitted carpet, a period working fireplace, original sash windows and fitted wardrobes providing a large amount of storage space. The kitchen is spacious and fitted, standing between the entrance hall and the living room and benefits with newly laid flooring, a built in oven and gas hob. Beyond the kitchen, the expansive living room boasts an ornamental fireplace and dual aspects offering some lovely views of the countryside.

High ceilings, large sash windows, original ceiling mouldings and coving and tall skirting boards all compliment this apartment. This property also benefits with gas central heating and a Worcester combination boiler. A communal garden is set to the rear and is enclosed for residents to enjoy. The property is also perfectly placed for access to the A40 and has good links to the town centre.