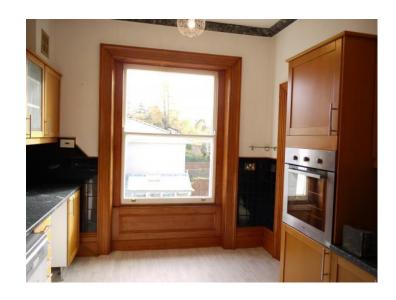

The foyer is open and spacious with floors laid with decorative stone tiles leading to a Regency style staircase. As you enter the apartment you will step into an enclosed hallway with rooms set off. The hallway has newly laid carpet and a large store room for coats, shoes and other household items. The bathroom sits to your right with plenty of floor space, full size bath with electric shower set within, toilet and wash hand basin with a corner window box allowing in natural light. The huge bedroom has newly fitted carpet, a period working fireplace, original sash windows and fitted wardrobes providing a large amount of storage space. The kitchen is spacious and fitted, standing between the entrance hall and the living room and benefits with newly laid flooring, a built in oven and gas hob. Beyond the kitchen, the expansive living room boasts an ornamental fireplace and dual aspects offering some lovely views of the countryside.