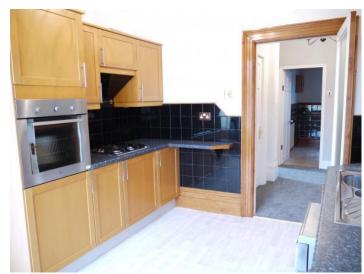

The foyer is open and spacious with floors laid with decorative stone tiles leading to a Regency style staircase. As you enter the apartment you will step into an enclosed hallway with rooms set off. The hallway has newly laid carpet and a large store room for coats, shoes and other household items. The bathroom sits to your right with plenty of floor space, full size bath with electric shower set within, toilet and wash hand basin with a corner window box allowing in natural light. The huge bedroom has newly fitted carpet, a period working fireplace, original sash windows and fitted wardrobes providing a large amount of storage space. The kitchen is spacious and fitted, standing between the entrance hall and the living room and benefits with newly laid flooring, a built in oven and gas hob. Beyond the kitchen, the expansive living room boasts an ornamental fireplace and dual aspects offering some lovely views of the countryside.