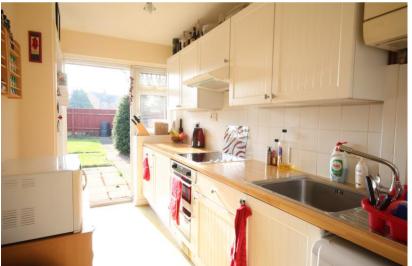

The kitchen is modern and comes equipped with an electric hob, oven and extractor, an under the counter fridge and freezer, plumbing for a washing machine and dishwasher, a vent for a tumble dryer if required and plenty of counter top and cupboard space. You will also find a recessed cupboard that has been opened to provide space for a standalone fridge freezer.