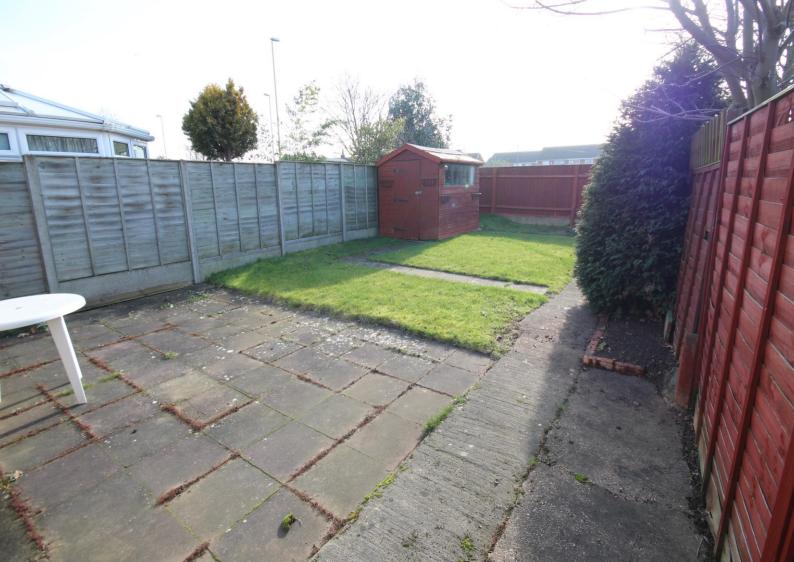

For sale with no onward chain, a unique and desirable one bedroom bungalow positioned on the edge of the much sought after district of Wymans Brook.

This property comes extremely well presented and is tastefully decorated throughout. In brief, an enclosed porchway welcomes you in and within the porch you will find a useful storage cupboard. As you enter, the bathroom sits to the right with a modern white bathroom suite consisting of a full-size bath with shower set over, toilet and wash hand basin. Opposite sits the double bedroom which has adequate space for a large bed and accompanying furniture. To the rear, you will find a spacious living room with access to the large rear garden which is south facing. The garden has a paved area to the foot of the property with grass extending to the rear, a useful garden shed, side access which is gated and fencing on all sides. Finally, the fitted kitchen also looks out to the rear with its own doorway.