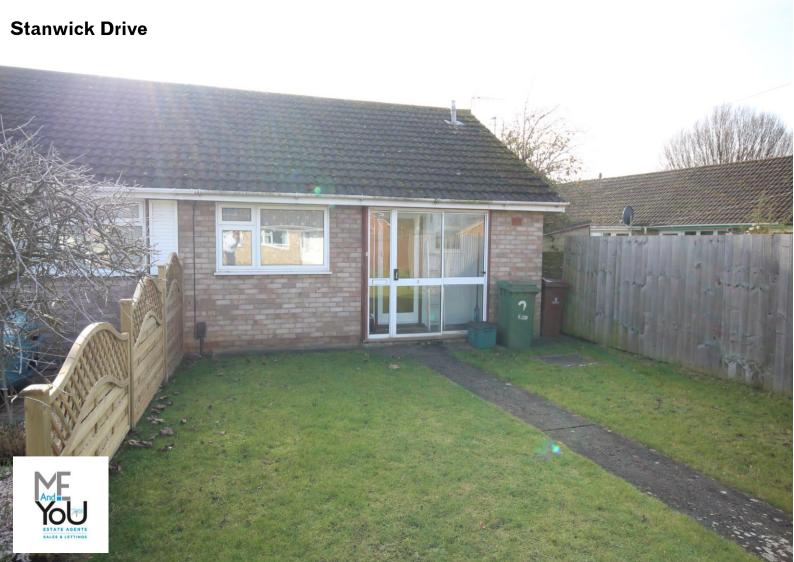

For sale with no onward chain, a unique and desirable one bedroom bungalow positioned on the edge of the much sought after district of Wymans Brook.

This property comes extremely well presented and is tastefully decorated throughout. In brief, an enclosed porchway welcomes you in and within the porch you will find a useful storage cupboard. As you enter, the bathroom sits to the right with a modern white bathroom suite consisting of a full-size bath with shower set over, toilet and wash hand basin. Opposite sits the double bedroom which has adequate space for a large bed and accompanying furniture. To the rear, you will find a spacious living room with access to the large rear garden which is south facing. The garden has a paved area to the foot of the property with grass extending to the rear, a useful garden shed, side access which is gated and fencing on all sides. Finally, the fitted kitchen also looks out to the rear with its own doorway.

As mentioned, the property is presented exceptionally well and is tucked away in a quiet close. It is situated close to town with a bus stop just across the street and is on the door step to many local amenities. With no chain, viewing is highly recommended.