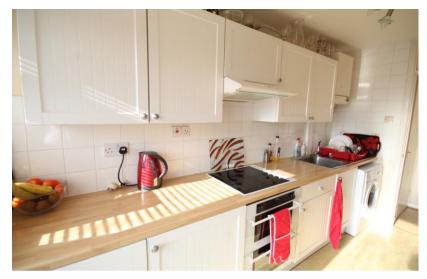

The kitchen is modern and comes equipped with an electric hob, oven and extractor, an under the counter fridge and freezer, plumbing for a washing machine and dishwasher, a vent for a tumble dryer if required and plenty of counter top and cupboard space. You will also find a recessed cupboard that has been opened to provide space for a standalone fridge freezer.