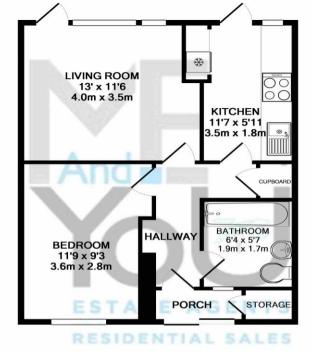

For sale with no onward chain, a unique and desirable one bedroom bungalow positioned on the edge of the much sought after district of Wymans Brook.

This property comes extremely well presented and is tastefully decorated throughout. In brief, an enclosed porchway welcomes you in and within the porch you will find a useful storage cupboard. As you enter, the bathroom sits to the right with a modern white bathroom suite consisting of a full-size bath with shower set over, toilet and wash hand basin. Opposite sits the double bedroom which has adequate space for a large bed and accompanying furniture. To the rear, you will find a spacious living room with access to the large rear garden which is south facing. The garden has a paved area to the foot of the property with grass extending to the rear, a useful garden shed, side access which is gated and fencing on all sides. Finally, the fitted kitchen also looks out to the rear with its own doorway.

The kitchen is modern and comes equipped with an electric hob, oven and extractor, an under the counter fridge and freezer, plumbing for a washing machine and dishwasher, a vent for a tumble dryer if required and plenty of counter top and cupboard space. You will also find a recessed cupboard that has been opened to provide space for a standalone fridge freezer.

Whilst every attempt has been made to ensure the accuracy of the floor plan contained here, measurements of doors, windows, rooms and any other items are approximate and no responsibility is taken for any error, omission, or mis-statement. This plan is for illustrative purposes only and should be used as such by any prospective purchaser. The services, systems and appliances shown have not been tested and no guarantee as to their operability or efficiency can be given Made with Metropix @2017