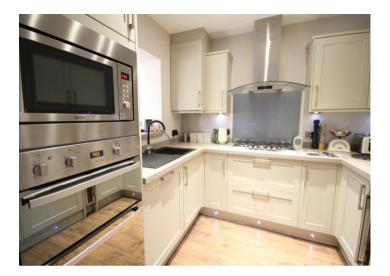

The property is comprised of an enclosed entrance hallway with stairs to the first floor. A good sized living room overlooks the front of the property that is tastefully decorated leading through to the rear. A newly fitted and modern kitchen is centrally positioned providing a built in double oven, microwave, fridge and freezer, dish washer, five burner gas hob with extractor and a slimline wine chiller. The family bathroom sits opposite which is nicely decorated and tiled providing a shower over bath, toilet and wash hand basin. To the rear the property has been extended to form a lovely, light modern dining area. Surrounded by windows it is light with laminate wooden flooring running through from the kitchen.

This property is in superb order with carpets like new, tasteful décor, double glazed windows and doors, gas central heating and as mentioned, a newly installed kitchen. It requires no attention and viewing is recommended.