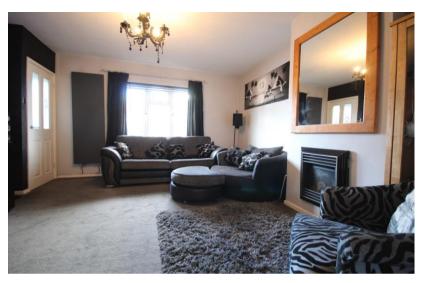

The property is comprised of an enclosed entrance hallway with stairs to the first floor. A good sized living room overlooks the front of the property that is tastefully decorated leading through to the rear. A newly fitted and modern kitchen is centrally positioned providing a built in double oven, microwave, fridge and freezer, dish washer, five burner gas hob with extractor and a slimline wine chiller. The family bathroom sits opposite which is nicely decorated and tiled providing a shower over bath, toilet and wash hand basin. To the rear the property has been extended to form a lovely, light modern dining area. Surrounded by windows it is light with laminate wooden flooring running through from the kitchen.

This property is in superb order with carpets like new, tasteful décor, double glazed windows and doors, gas central heating and as mentioned, a newly installed kitchen. It requires no attention and viewing is recommended.