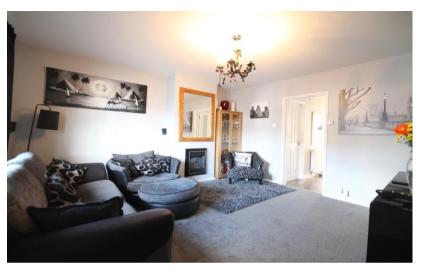

The property is comprised of an enclosed entrance hallway with stairs to the first floor. A good sized living room overlooks the front of the property that is tastefully decorated leading through to the rear. A newly fitted and modern kitchen is centrally positioned providing a built in double oven, microwave, fridge and freezer, dish washer, five burner gas hob with extractor and a slimline wine chiller. The family bathroom sits opposite which is nicely decorated and tiled providing a shower over bath, toilet and wash hand basin. To the rear the property has been extended to form a lovely, light modern dining area. Surrounded by windows it is light with laminate wooden flooring running through from the kitchen.

This property is in superb order with carpets like new, tasteful décor, double glazed windows and doors, gas central heating and as mentioned, a newly installed kitchen. It requires no attention and viewing is recommended.