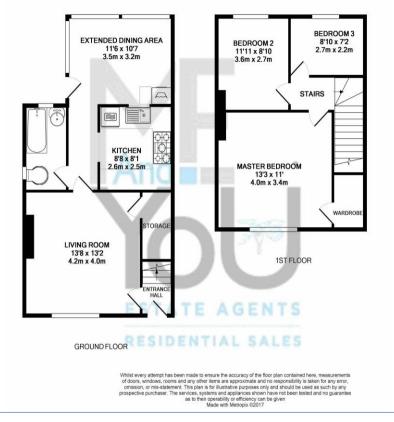

The property is comprised of an enclosed entrance hallway with stairs to the first floor. A good sized living room overlooks the front of the property that is tastefully decorated leading through to the rear. A newly fitted and modern kitchen is centrally positioned providing a built in double oven, microwave, fridge and freezer, dish washer, five burner gas hob with extractor and a slimline wine chiller. The family bathroom sits opposite which is nicely decorated and tiled providing a shower over bath, toilet and wash hand basin. To the rear the property has been extended to form a lovely, light modern dining area. Surrounded by windows it is light with laminate wooden flooring running through from the kitchen.

You will find three bedrooms on the first floor, the master and second being good sized doubles and the third a large single.

The rear garden is approximately 80-90 foot long and has been thoughtfully arranged to provide a covered deck area that boasts a family sized hot tub which can be enjoyed in all weather. To the rear of the garden you will also find an annex that has been constructed to form additional living accommodation. Insulated with electrics and light, this building could serve other useful purposes such as an office or work studio. The garden can also be accessed via a gated shared pathway from the front of the property.