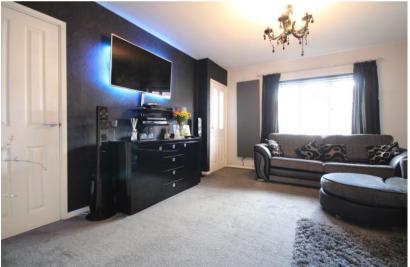

The property is comprised of an enclosed entrance hallway with stairs to the first floor. A good sized living room overlooks the front of the property that is tastefully decorated leading through to the rear. A newly fitted and modern kitchen is centrally positioned providing a built in double oven, microwave, fridge and freezer, dish washer, five burner gas hob with extractor and a slimline wine chiller. The family bathroom sits opposite which is nicely decorated and tiled providing a shower over bath, toilet and wash hand basin. To the rear the property has been extended to form a lovely, light modern dining area. Surrounded by windows it is light with laminate wooden flooring running through from the kitchen.

This property is in superb order with carpets like new, tasteful décor, double glazed windows and doors, gas central heating and as mentioned, a newly installed kitchen. It requires no attention and viewing is recommended.