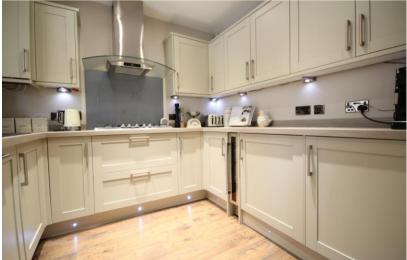

The property is comprised of an enclosed entrance hallway with stairs to the first floor. A good sized living room overlooks the front of the property that is tastefully decorated leading through to the rear. A newly fitted and modern kitchen is centrally positioned providing a built in double oven, microwave, fridge and freezer, dish washer, five burner gas hob with extractor and a slimline wine chiller. The family bathroom sits opposite which is nicely decorated and tiled providing a shower over bath, toilet and wash hand basin. To the rear the property has been extended to form a lovely, light modern dining area. Surrounded by windows it is light with laminate wooden flooring running through from the kitchen.

This property is in superb order with carpets like new, tasteful décor, double glazed windows and doors, gas central heating and as mentioned, a newly installed kitchen. It requires no attention and viewing is recommended.