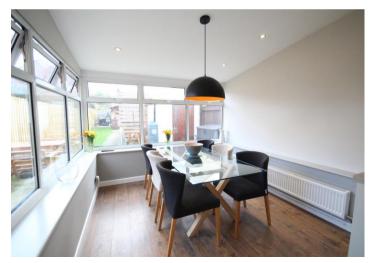

The property is comprised of an enclosed entrance hallway with stairs to the first floor. A good sized living room overlooks the front of the property that is tastefully decorated leading through to the rear. A newly fitted and modern kitchen is centrally positioned providing a built in double oven, microwave, fridge and freezer, dish washer, five burner gas hob with extractor and a slimline wine chiller. The family bathroom sits opposite which is nicely decorated and tiled providing a shower over bath, toilet and wash hand basin. To the rear the property has been extended to form a lovely, light modern dining area. Surrounded by windows it is light with laminate wooden flooring running through from the kitchen.