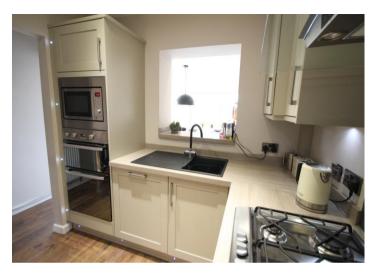

The property is comprised of an enclosed entrance hallway with stairs to the first floor. A good sized living room overlooks the front of the property that is tastefully decorated leading through to the rear. A newly fitted and modern kitchen is centrally positioned providing a built in double oven, microwave, fridge and freezer, dish washer, five burner gas hob with extractor and a slimline wine chiller. The family bathroom sits opposite which is nicely decorated and tiled providing a shower over bath, toilet and wash hand basin. To the rear the property has been extended to form a lovely, light modern dining area. Surrounded by windows it is light with laminate wooden flooring running through from the kitchen.

This property is in superb order with carpets like new, tasteful décor, double glazed windows and doors, gas central heating and as mentioned, a newly installed kitchen. It requires no attention and viewing is recommended.