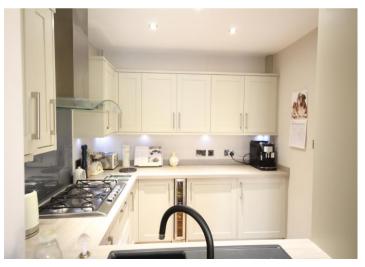

The property is comprised of an enclosed entrance hallway with stairs to the first floor. A good sized living room overlooks the front of the property that is tastefully decorated leading through to the rear. A newly fitted and modern kitchen is centrally positioned providing a built in double oven, microwave, fridge and freezer, dish washer, five burner gas hob with extractor and a slimline wine chiller. The family bathroom sits opposite which is nicely decorated and tiled providing a shower over bath, toilet and wash hand basin. To the rear the property has been extended to form a lovely, light modern dining area. Surrounded by windows it is light with laminate wooden flooring running through from the kitchen.

This property is in superb order with carpets like new, tasteful décor, double glazed windows and doors, gas central heating and as mentioned, a newly installed kitchen. It requires no attention and viewing is recommended.