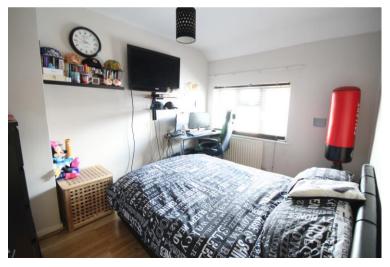

You will find three bedrooms on the first floor, the master and second being good sized doubles and the third a large single.

The rear garden is approximately 80-90 foot long and has been thoughtfully arranged to provide a covered deck area that boasts a family sized hot tub which can be enjoyed in all weather. To the rear of the garden you will also find an annex that has been constructed to form additional living accommodation. Insulated with electrics and light, this building could serve other useful purposes such as an office or work studio. The garden can also be accessed via a gated shared pathway from the front of the property.