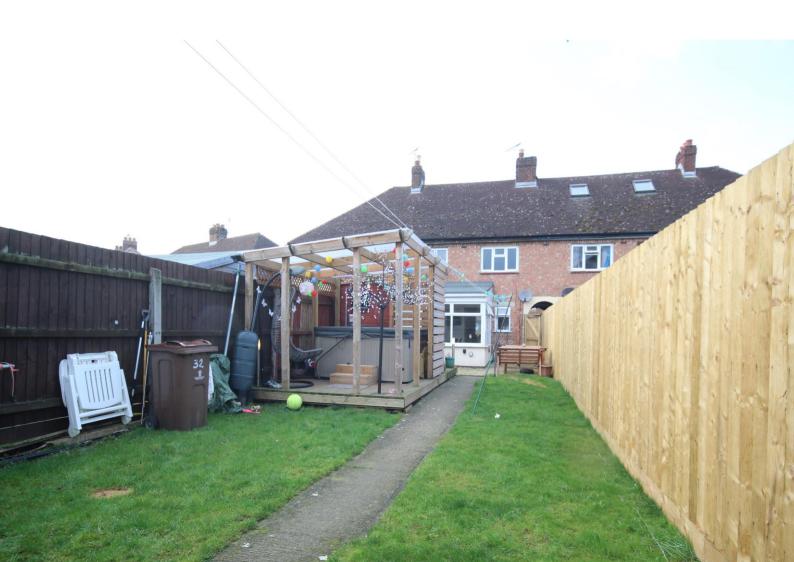

You will find three bedrooms on the first floor, the master and second being good sized doubles and the third a large single.

The rear garden is approximately 80-90 foot long and has been thoughtfully arranged to provide a covered deck area that boasts a family sized hot tub which can be enjoyed in all weather. To the rear of the garden you will also find an annex that has been constructed to form additional living accommodation. Insulated with electrics and light, this building could serve other useful purposes such as an office or work studio. The garden can also be accessed via a gated shared pathway from the front of the property.