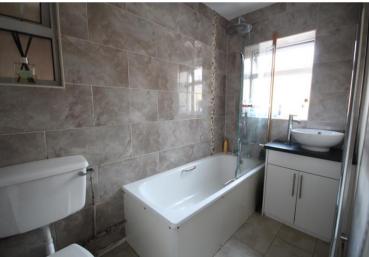

The property is comprised of an enclosed entrance hallway with stairs to the first floor. A good sized living room overlooks the front of the property that is tastefully decorated leading through to the rear. A newly fitted and modern kitchen is centrally positioned providing a built in double oven, microwave, fridge and freezer, dish washer, five burner gas hob with extractor and a slimline wine chiller. The family bathroom sits opposite which is nicely decorated and tiled providing a shower over bath, toilet and wash hand basin. To the rear the property has been extended to form a lovely, light modern dining area. Surrounded by windows it is light with laminate wooden flooring running through from the kitchen.