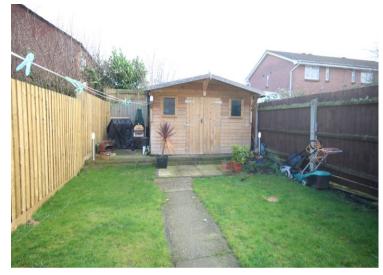

You will find three bedrooms on the first floor, the master and second being good sized doubles and the third a large single.

The rear garden is approximately 80-90 foot long and has been thoughtfully arranged to provide a covered deck area that boasts a family sized hot tub which can be enjoyed in all weather. To the rear of the garden you will also find an annex that has been constructed to form additional living accommodation. Insulated with electrics and light, this building could serve other useful purposes such as an office or work studio. The garden can also be accessed via a gated shared pathway from the front of the property.