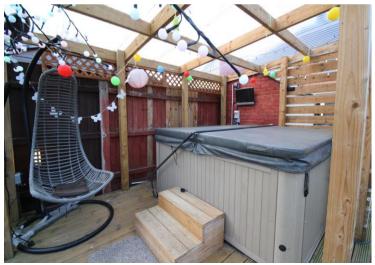

A beautifully presented, extended three bedroom family home providing spacious accommodation, a large and well landscaped rear garden with the addition of a hot-tub and separate annex, a newly fitted kitchen and off road parking.

You will find three bedrooms on the first floor, the master and second being good sized doubles and the third a large single.

The rear garden is approximately 80-90 foot long and has been thoughtfully arranged to provide a covered deck area that boasts a family sized hot tub which can be enjoyed in all weather. To the rear of the garden you will also find an annex that has been constructed to form additional living accommodation. Insulated with electrics and light, this building could serve other useful purposes such as an office or work studio. The garden can also be accessed via a gated shared pathway from the front of the property.