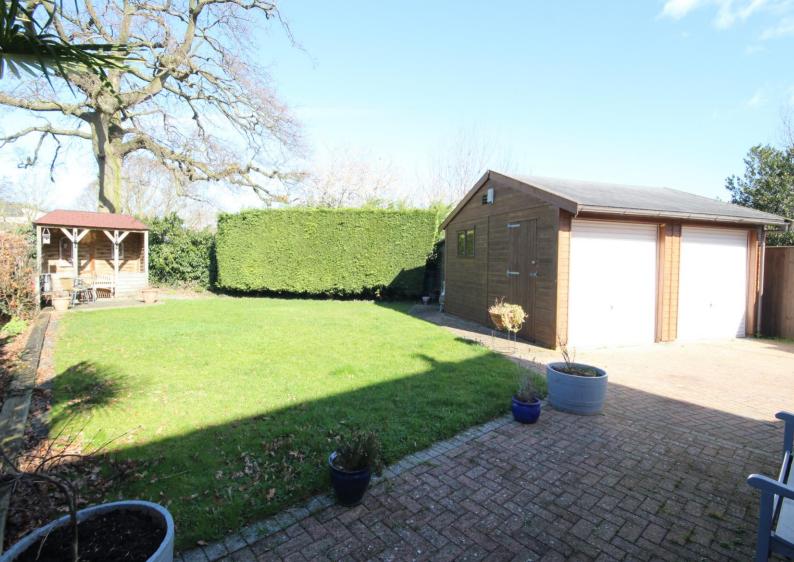

Available end of August is this newly redecorated family home set in the corner of a quiet cul-de-sac in Up Hatherley. The property has been extended to the rear to form a lovely open plan kitchen and dining area which looks out to a large rear garden where you'll find a spacious double garage.

The property consists of an enclosed hallway with stairs to the first floor and a storage cupboard set within. The spacious living room looks onto the front whilst to the rear the property has been extended to form a bright and open kitchen and dining area. The single storey extension is pitched with Velux skylights looking down. Underfloor heating runs through this area and the kitchen comes equipped with a built in oven, grill and microwave, electric hob with extractor, space for a large fridge freezer, a utility room and a store room which would serve well as a WC if one wished to convert. French doors open to the large rear garden that is nicely presented and within the rear grounds you will find space for vehicle parking along with a large double garage.