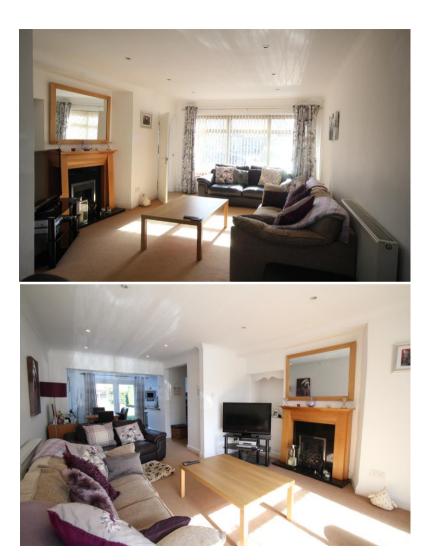

The property consists of an enclosed hallway with stairs to the first floor and a storage cupboard set within. The spacious living room looks onto the front whilst to the rear the property has been extended to form a bright and open kitchen and dining area. The single storey extension is pitched with Velux skylights looking down. Underfloor heating runs through this area and the kitchen comes equipped with a built in oven, grill and microwave, electric hob with extractor, space for a large fridge freezer, a utility room and a store room which would serve well as a WC if one wished to convert. French doors open to the large rear garden that is nicely presented and within the rear grounds you will find space for vehicle parking along with a large double garage.