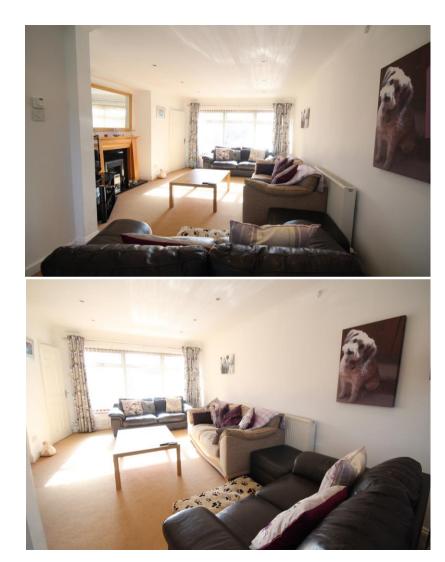

The property consists of an enclosed hallway with stairs to the first floor and a storage cupboard set within. The spacious living room looks onto the front whilst to the rear the property has been extended to form a bright and open kitchen and dining area. The single storey extension is pitched with Velux skylights looking down. Underfloor heating runs through this area and the kitchen comes equipped with a built in oven, grill and microwave, electric hob with extractor, space for a large fridge freezer, a utility room and a store room which would serve well as a WC if one wished to convert. French doors open to the large rear garden that is nicely presented and within the rear grounds you will find space for vehicle parking along with a large double garage.