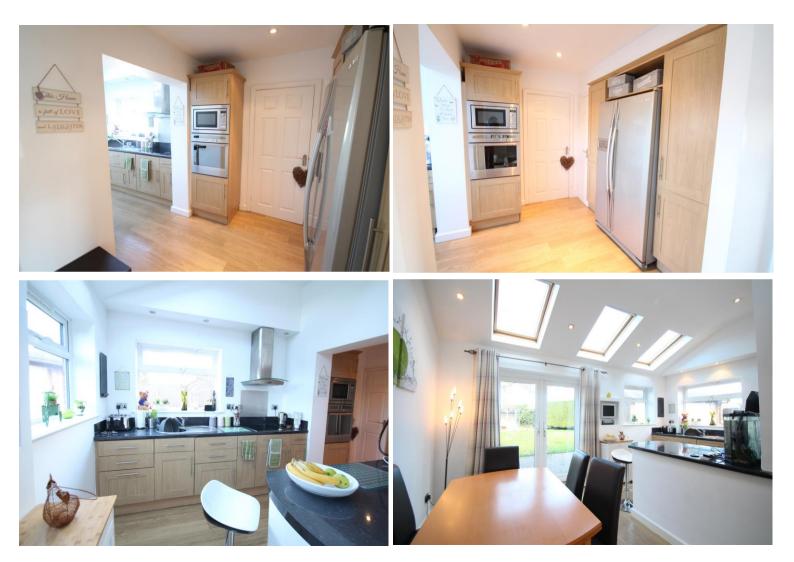

The property consists of an enclosed hallway with stairs to the first floor and a storage cupboard set within. The spacious living room looks onto the front whilst to the rear the property has been extended to form a bright and open kitchen and dining area. The single storey extension is pitched with Velux skylights looking down. Underfloor heating runs through this area and the kitchen comes equipped with a built in oven, grill and microwave, electric hob with extractor, space for a large fridge freezer, a utility room and a store room which would serve well as a WC if one wished to convert. French doors open to the large rear garden that is nicely presented and within the rear grounds you will find space for vehicle parking along with a large double garage.