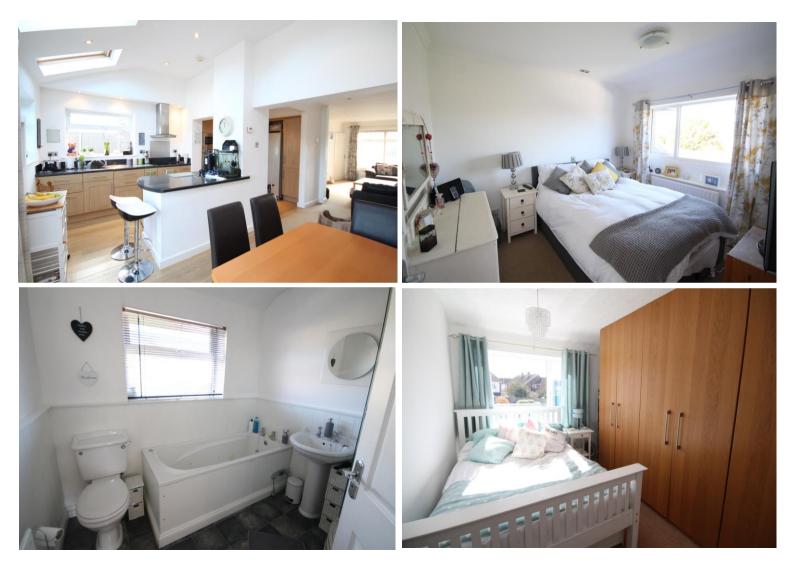

The property consists of an enclosed hallway with stairs to the first floor and a storage cupboard set within. The spacious living room looks onto the front whilst to the rear the property has been extended to form a bright and open kitchen and dining area. The single storey extension is pitched with Velux skylights looking down. Underfloor heating runs through this area and the kitchen comes equipped with a built in oven, grill and microwave, electric hob with extractor, space for a large fridge freezer, a utility room and a store room which would serve well as a WC if one wished to convert. French doors open to the large rear garden that is nicely presented and within the rear grounds you will find space for vehicle parking along with a large double garage.

The first floor consists of two large double bedrooms and one single. Above, the loft space provides additional storage and is large enough to consider extending into If one wished, subject to the usual consents. The family bathroom is set to the rear and is furnished with a full size bath, toilet, wash hand basin and a separate stand alone shower unit.