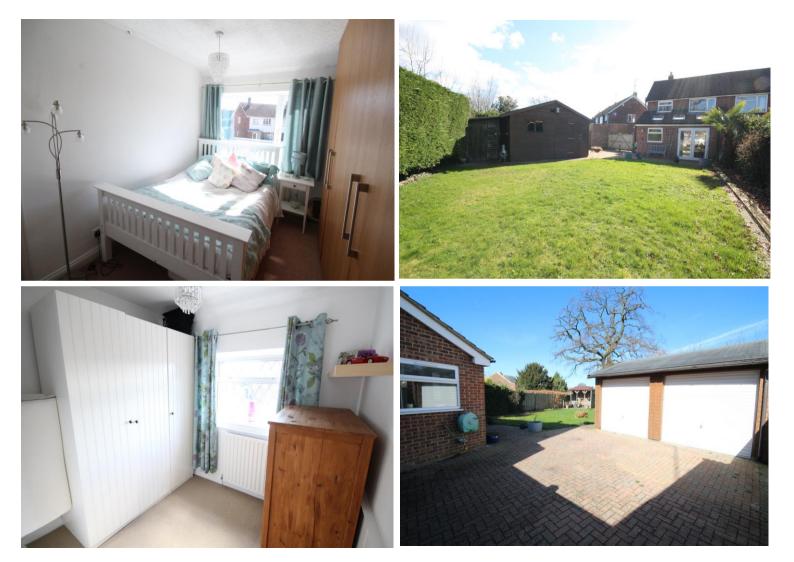

The first floor consists of two large double bedrooms and one single. Above, the loft space provides additional storage and is large enough to consider extending into If one wished, subject to the usual consents. The family bathroom is set to the rear and is furnished with a full size bath, toilet, wash hand basin and a separate stand alone shower unit.