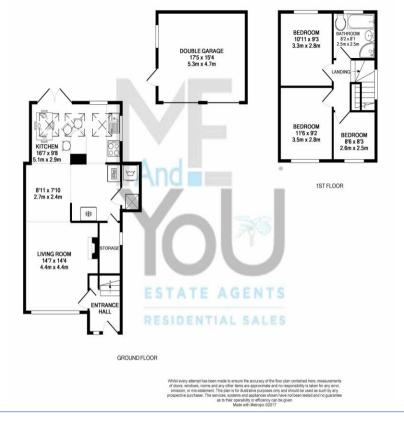

The property consists of an enclosed hallway with stairs to the first floor and a storage cupboard set within. The spacious living room looks onto the front whilst to the rear the property has been extended to form a bright and open kitchen and dining area. The single storey extension is pitched with Velux skylights looking down. Underfloor heating runs through this area and the kitchen comes equipped with a built in oven, grill and microwave, electric hob with extractor, space for a large fridge freezer, a utility room and a store room which would serve well as a WC if one wished to convert. French doors open to the large rear garden that is nicely presented and within the rear grounds you will find space for vehicle parking along with a large double garage.

The first floor consists of two large double bedrooms and one single. Above, the loft space provides additional storage and is large enough to consider extending into If one wished, subject to the usual consents. The family bathroom is set to the rear and is furnished with a full size bath, toilet, wash hand basin and a separate stand alone shower unit.