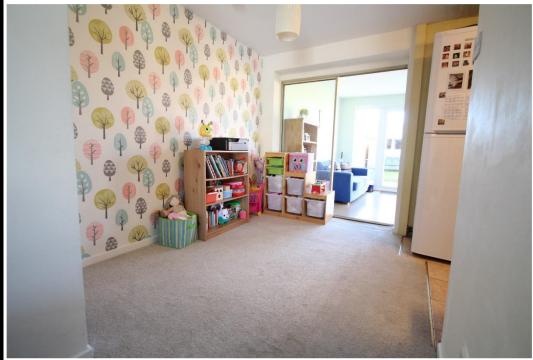

This property has been very well cared for and will provide a superb home for its next owners. The ground floor is comprised of a spacious living room to the front with a dining area and kitchen to the rear. This dining area has been repurposed as a play room for the current owners since the extended portion of the house to the rear now acts as a dining room. The fitted kitchen is spacious and open and will come with an integrated dish washer, oven and grill, gas hob with extractor and plenty of counter top and cupboard space. To the rear of the property French doors open to the well landscaped rear garden. This is fenced in and benefits from a grass lawn and patio area along with a garden shed to the rear.