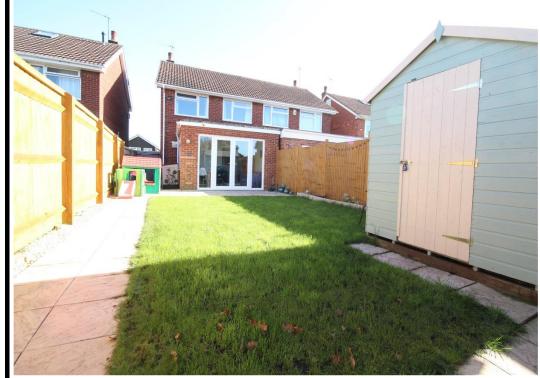

This property has been very well cared for and will provide a superb home for its next owners. The ground floor is comprised of a spacious living room to the front with a dining area and kitchen to the rear. This dining area has been repurposed as a play room for the current owners since the extended portion of the house to the rear now acts as a dining room. The fitted kitchen is spacious and open and will come with an integrated dish washer, oven and grill, gas hob with extractor and plenty of counter top and cupboard space. To the rear of the property French doors open to the well landscaped rear garden. This is fenced in and benefits from a grass lawn and patio area along with a garden shed to the rear.