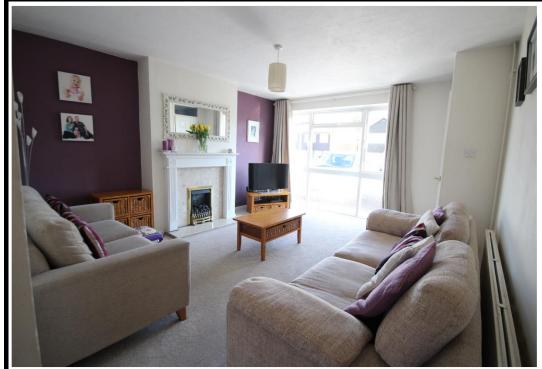

This property has been very well cared for and will provide a superb home for its next owners. The ground floor is comprised of a spacious living room to the front with a dining area and kitchen to the rear. This dining area has been repurposed as a play room for the current owners since the extended portion of the house to the rear now acts as a dining room. The fitted kitchen is spacious and open and will come with an integrated dish washer, oven and grill, gas hob with extractor and plenty of counter top and cupboard space. To the rear of the property French doors open to the well landscaped rear garden. This is fenced in and benefits from a grass lawn and patio area along with a garden shed to the rear.