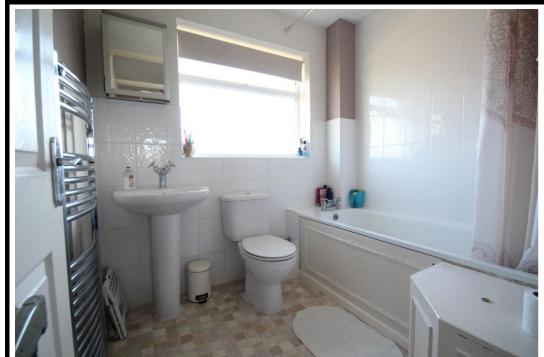

Three bedrooms occupy the first floor. The master bedroom is a good-sized double along with the second bedroom and the third bedroom is a spacious single. A family bathroom serves all three bedrooms and is furnished with a full-size bath, toilet and wash hand basin. It also boasts a recently installed electric shower which is set within the bath. The property is decorated tastefully and has uPVC double glazed windows and doors throughout.