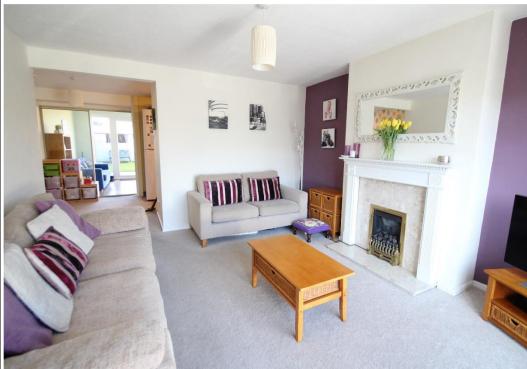

This property has been very well cared for and will provide a superb home for its next owners. The ground floor is comprised of a spacious living room to the front with a dining area and kitchen to the rear. This dining area has been repurposed as a play room for the current owners since the extended portion of the house to the rear now acts as a dining room. The fitted kitchen is spacious and open and will come with an integrated dish washer, oven and grill, gas hob with extractor and plenty of counter top and cupboard space. To the rear of the property French doors open to the well landscaped rear garden. This is fenced in and benefits from a grass lawn and patio area along with a garden shed to the rear.