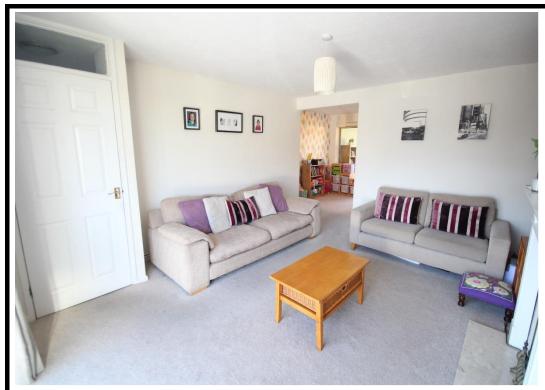

This property has been very well cared for and will provide a superb home for its next owners. The ground floor is comprised of a spacious living room to the front with a dining area and kitchen to the rear. This dining area has been repurposed as a play room for the current owners since the extended portion of the house to the rear now acts as a dining room. The fitted kitchen is spacious and open and will come with an integrated dish washer, oven and grill, gas hob with extractor and plenty of counter top and cupboard space. To the rear of the property French doors open to the well landscaped rear garden. This is fenced in and benefits from a grass lawn and patio area along with a garden shed to the rear.