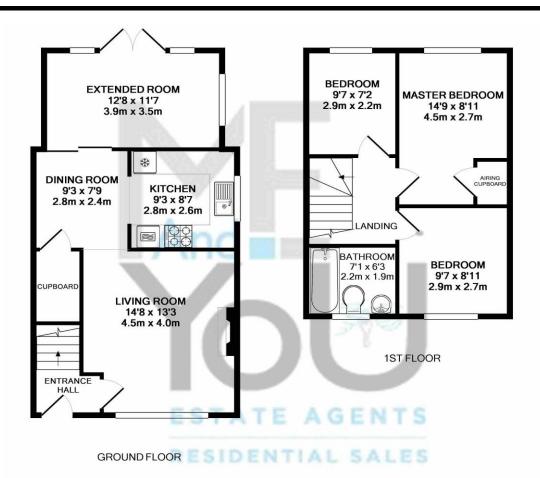

This property has been very well cared for and will provide a superb home for its next owners. The ground floor is comprised of a spacious living room to the front with a dining area and kitchen to the rear. This dining area has been repurposed as a play room for the current owners since the extended portion of the house to the rear now acts as a dining room. The fitted kitchen is spacious and open and will come with an integrated dish washer, oven and grill, gas hob with extractor and plenty of counter top and cupboard space. To the rear of the property French doors open to the well landscaped rear garden. This is fenced in and benefits from a grass lawn and patio area along with a garden shed to the rear.

Three bedrooms occupy the first floor. The master bedroom is a good-sized double along with the second bedroom and the third bedroom is a spacious single. A family bathroom serves all three bedrooms and is furnished with a full-size bath, toilet and wash hand basin. It also boasts a recently installed electric shower which is set within the bath. The property is decorated tastefully and has uPVC double glazed windows and doors throughout.

Whilst every attempt has been made to ensure the accuracy of the floor plan contained here, measurements of doors, windows, rooms and any other items are approximate and no responsibility is taken for any error, omission, or mis-statement. This plan is for illustrative purposes only and should be used as such by any prospective purchaser. The services, systems and appliances shown have not been tested and no guarantee as to their operability or efficiency can be given Made with Metropix ©2017