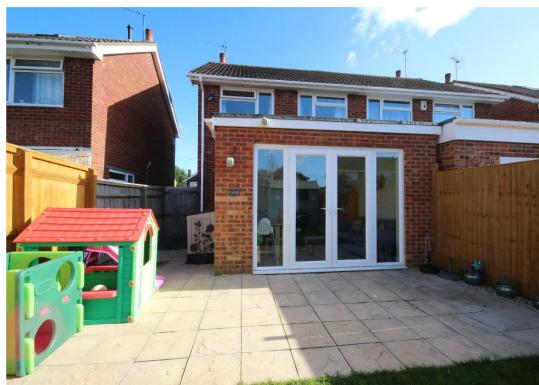

Situated in the heart of Up Hatherley and presented beautifully is this spacious three-bedroom family home which boasts an extension to the rear, a good size south facing rear garden, off road parking and is well situated within close proximity of a number of popular and sought after schools.

This property has been very well cared for and will provide a superb home for its next owners. The ground floor is comprised of a spacious living room to the front with a dining area and kitchen to the rear. This dining area has been repurposed as a play room for the current owners since the extended portion of the house to the rear now acts as a dining room. The fitted kitchen is spacious and open and will come with an integrated dish washer, oven and grill, gas hob with extractor and plenty of counter top and cupboard space. To the rear of the property French doors open to the well landscaped rear garden. This is fenced in and benefits from a grass lawn and patio area along with a garden shed to the rear.