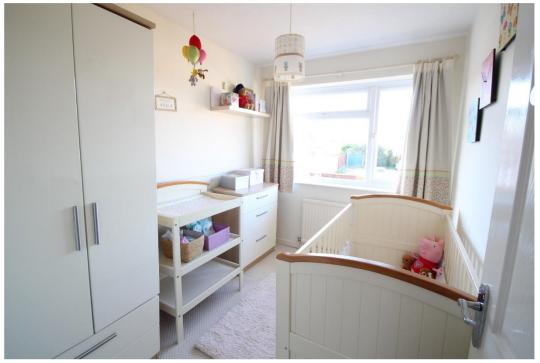

Three bedrooms occupy the first floor. The master bedroom is a good-sized double along with the second bedroom and the third bedroom is a spacious single. A family bathroom serves all three bedrooms and is furnished with a full-size bath, toilet and wash hand basin. It also boasts a recently installed electric shower which is set within the bath. The property is decorated tastefully and has uPVC double glazed windows and doors throughout.