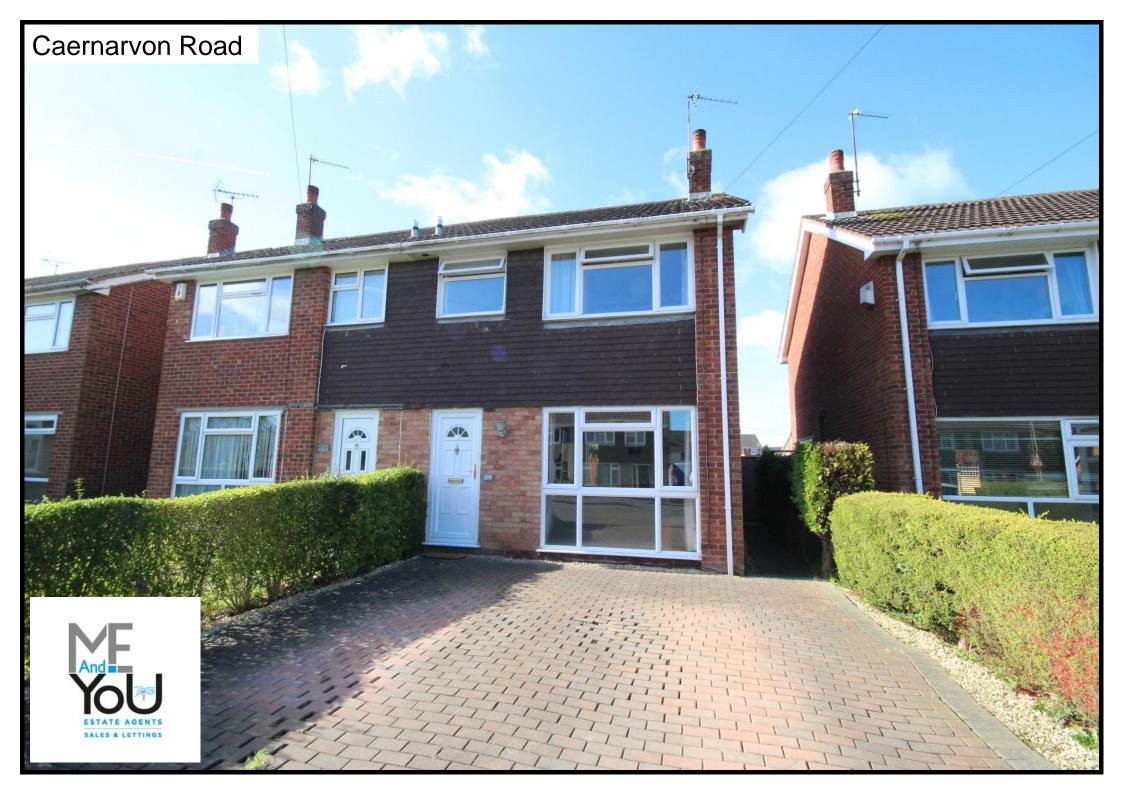

Situated in the heart of Up Hatherley and presented beautifully is this spacious three-bedroom family home which boasts an extension to the rear, a good size south facing rear garden, off road parking and is well situated within close proximity of a number of popular and sought after schools.

Situation: located on Caernarvon Road this property is perfectly placed for Bournside, Greatfield Park, Warden Hill and Lakeside schools. Morrison's and other local shops are just up the road and it has good bus links and access to the M5 motorway.