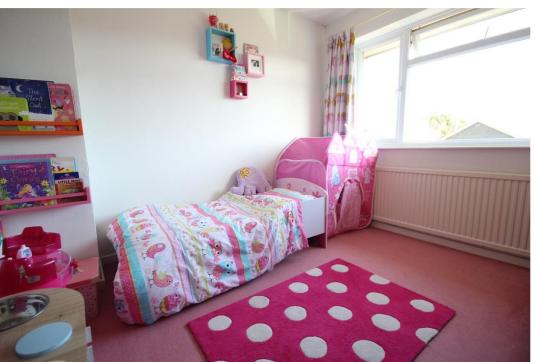

Three bedrooms occupy the first floor. The master bedroom is a good-sized double along with the second bedroom and the third bedroom is a spacious single. A family bathroom serves all three bedrooms and is furnished with a full-size bath, toilet and wash hand basin. It also boasts a recently installed electric shower which is set within the bath. The property is decorated tastefully and has uPVC double glazed windows and doors throughout.