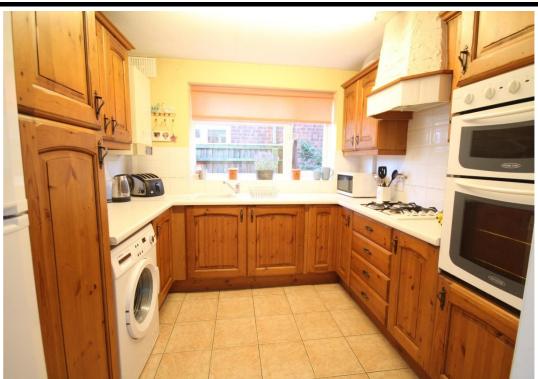

This property has been very well cared for and will provide a superb home for its next owners. The ground floor is comprised of a spacious living room to the front with a dining area and kitchen to the rear. This dining area has been repurposed as a play room for the current owners since the extended portion of the house to the rear now acts as a dining room. The fitted kitchen is spacious and open and will come with an integrated dish washer, oven and grill, gas hob with extractor and plenty of counter top and cupboard space. To the rear of the property French doors open to the well landscaped rear garden. This is fenced in and benefits from a grass lawn and patio area along with a garden shed to the rear.