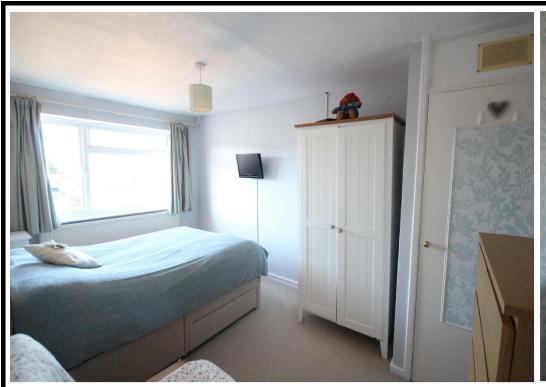

Three bedrooms occupy the first floor. The master bedroom is a good-sized double along with the second bedroom and the third bedroom is a spacious single. A family bathroom serves all three bedrooms and is furnished with a full-size bath, toilet and wash hand basin. It also boasts a recently installed electric shower which is set within the bath. The property is decorated tastefully and has uPVC double glazed windows and doors throughout.