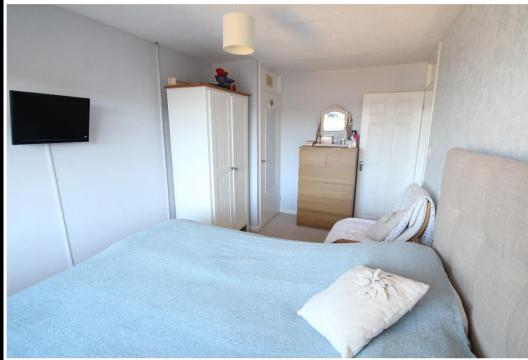

Three bedrooms occupy the first floor. The master bedroom is a good-sized double along with the second bedroom and the third bedroom is a spacious single. A family bathroom serves all three bedrooms and is furnished with a full-size bath, toilet and wash hand basin. It also boasts a recently installed electric shower which is set within the bath. The property is decorated tastefully and has uPVC double glazed windows and doors throughout.