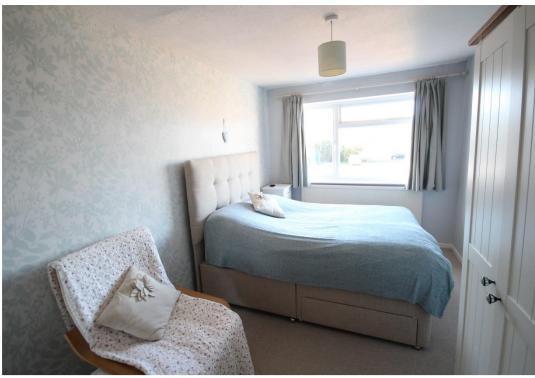

Three bedrooms occupy the first floor. The master bedroom is a good-sized double along with the second bedroom and the third bedroom is a spacious single. A family bathroom serves all three bedrooms and is furnished with a full-size bath, toilet and wash hand basin. It also boasts a recently installed electric shower which is set within the bath. The property is decorated tastefully and has uPVC double glazed windows and doors throughout.