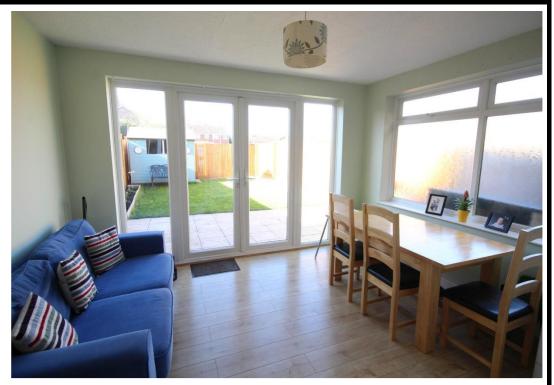

This property has been very well cared for and will provide a superb home for its next owners. The ground floor is comprised of a spacious living room to the front with a dining area and kitchen to the rear. This dining area has been repurposed as a play room for the current owners since the extended portion of the house to the rear now acts as a dining room. The fitted kitchen is spacious and open and will come with an integrated dish washer, oven and grill, gas hob with extractor and plenty of counter top and cupboard space. To the rear of the property French doors open to the well landscaped rear garden. This is fenced in and benefits from a grass lawn and patio area along with a garden shed to the rear.