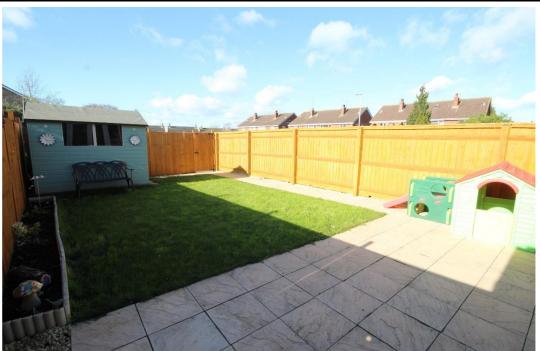

This property has been very well cared for and will provide a superb home for its next owners. The ground floor is comprised of a spacious living room to the front with a dining area and kitchen to the rear. This dining area has been repurposed as a play room for the current owners since the extended portion of the house to the rear now acts as a dining room. The fitted kitchen is spacious and open and will come with an integrated dish washer, oven and grill, gas hob with extractor and plenty of counter top and cupboard space. To the rear of the property French doors open to the well landscaped rear garden. This is fenced in and benefits from a grass lawn and patio area along with a garden shed to the rear.