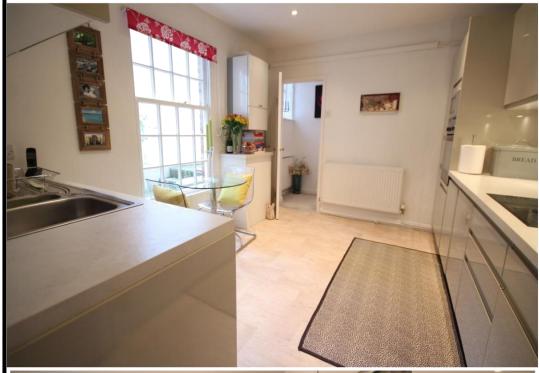

Occupying part of the lower ground floor of this elegant period property forming part of Lansdown Crescent, this one bedroom flat is presented beautifully. Arranged over two levels there is an enclosed entrance hall that leads through to a large, open kitchen. Set off the hallway is a bathroom that is neatly tucked away, providing a shower set over the bath and wash hand basin. The toilet is separate to the bathroom, perfectly placed next to the bedroom. The kitchen is modern with plenty of cupboard and counter top space and comes equipped with an electric hob, oven and grill.