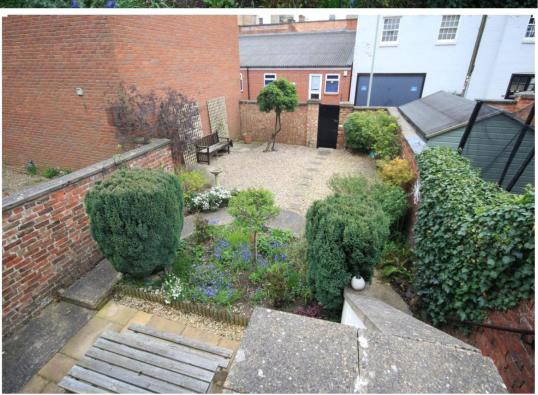

Beyond the kitchen and looking out to the rear garden you will come upon the double bedroom that has fitted wardrobes utilising storage space perfectly.

The living room is on the upper floor of this property. It is bright and open and from here you'll have access to the large and nicely landscaped, private south facing rear garden, which belongs solely to this property. In addition to frontal access and unique to this flat, you will also have access via a private gated entrance to the rear.

This property is moments from town and the trendy district of Montpellier with its numerous cafes, bars and restaurants. Furthermore, it is only a ten minute walk to Cheltenham Spa Train station.

Leasehold information: 999 years from 5th January 1982 Monthly service charge approximately £80 per month (subject to change)