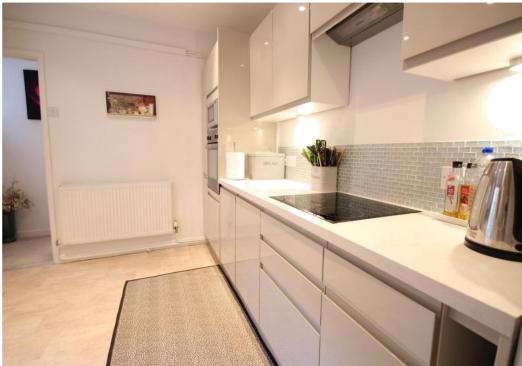

Occupying part of the lower ground floor of this elegant period property forming part of Lansdown Crescent, this one bedroom flat is presented beautifully. Arranged over two levels there is an enclosed entrance hall that leads through to a large, open kitchen. Set off the hallway is a bathroom that is neatly tucked away, providing a shower set over the bath and wash hand basin. The toilet is separate to the bathroom, perfectly placed next to the bedroom. The kitchen is modern with plenty of cupboard and counter top space and comes equipped with an electric hob, oven and grill.