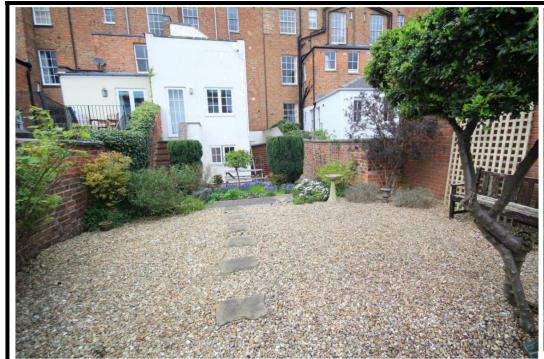

Beyond the kitchen and looking out to the rear garden you will come upon the double bedroom that has fitted wardrobes utilising storage space perfectly.

The living room is on the upper floor of this property. It is bright and open and from here you'll have access to the large and nicely landscaped, private south facing rear garden, which belongs solely to this property. In addition to frontal access and unique to this flat, you will also have access via a private gated entrance to the rear.