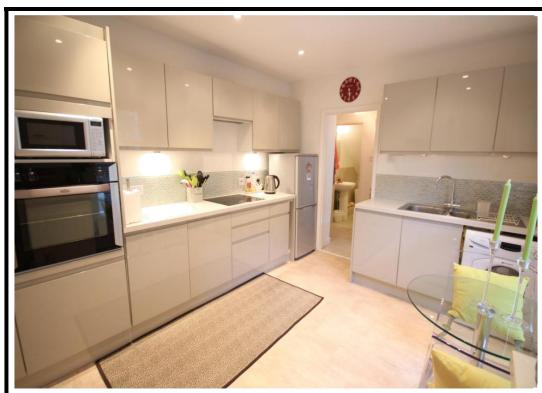

Occupying part of the lower ground floor of this elegant period property forming part of Lansdown Crescent, this one bedroom flat is presented beautifully. Arranged over two levels there is an enclosed entrance hall that leads through to a large, open kitchen. Set off the hallway is a bathroom that is neatly tucked away, providing a shower set over the bath and wash hand basin. The toilet is separate to the bathroom, perfectly placed next to the bedroom. The kitchen is modern with plenty of cupboard and counter top space and comes equipped with an electric hob, oven and grill.