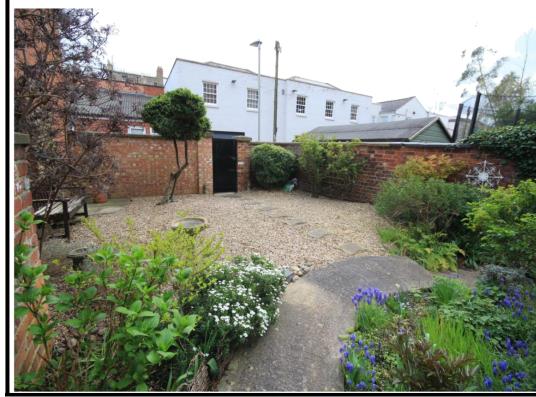

Beyond the kitchen and looking out to the rear garden you will come upon the double bedroom that has fitted wardrobes utilising storage space perfectly.

The living room is on the upper floor of this property. It is bright and open and from here you'll have access to the large and nicely landscaped, private south facing rear garden, which belongs solely to this property. In addition to frontal access and unique to this flat, you will also have access via a private gated entrance to the rear.