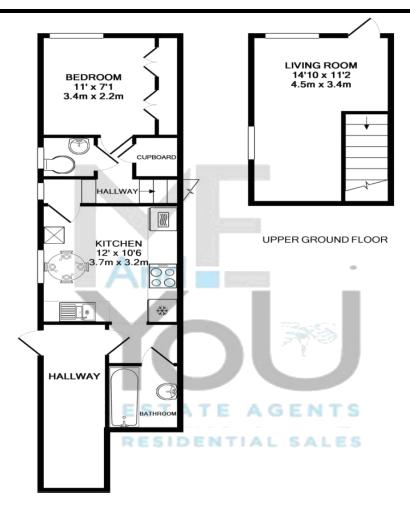

Occupying part of the lower ground floor of this elegant period property forming part of Lansdown Crescent, this one bedroom flat is presented beautifully. Arranged over two levels there is an enclosed entrance hall that leads through to a large, open kitchen. Set off the hallway is a bathroom that is neatly tucked away, providing a shower set over the bath and wash hand basin. The toilet is separate to the bathroom, perfectly placed next to the bedroom. The kitchen is modern with plenty of cupboard and counter top space and comes equipped with an electric hob, oven and grill.

Beyond the kitchen and looking out to the rear garden you will come upon the double bedroom that has fitted wardrobes utilising storage space perfectly.

The living room is on the upper floor of this property. It is bright and open and from here you'll have access to the large and nicely landscaped, private south facing rear garden, which belongs solely to this property. In addition to frontal access and unique to this flat, you will also have access via a private gated entrance to the rear.

## LOWER GROUND FLOOR

Whilst every attempt has been made to ensure the accuracy of the floor plan contained here, measurements of doors, windows, rooms and any other items are approximate and no responsibility is taken for any error, omission, or mis-statement. This plan is for illustrative purposes only and should be used as such by any prospective purchaser. The services, systems and appliances shown have not been tested and no guarantee as to their operability or efficiency can be given Made with Metropix ©2017