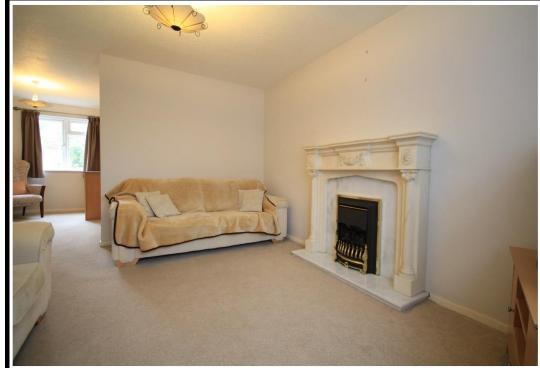

Situated to end of St Peters Close, this property benefits from being in a quiet location.

The ground floor consists of a living room to the front and dining room to the rear, with a modern and nicely finished kitchen set off. The kitchen comes with an electric oven with gas hob and extractor as well as ample counter top and storage space.

The property benefits with gas central heating and double glazed windows, and it is carpeted and decorated throughout tastefully.

St Peters Close is well situated for the M5 motorway and the town centre, with many local amenities very close by.