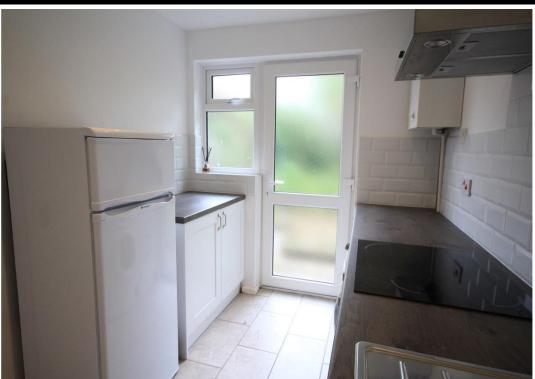

Situated to end of St Peters Close, this property benefits from being in a quiet location.

The ground floor consists of a living room to the front and dining room to the rear, with a modern and nicely finished kitchen set off. The kitchen comes with an electric oven with gas hob and extractor as well as ample counter top and storage space.