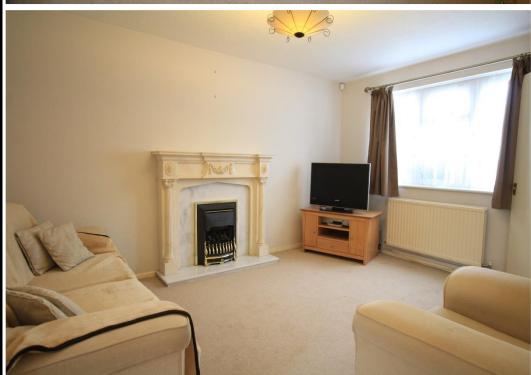

Situated to end of St Peters Close, this property benefits from being in a quiet location.

The ground floor consists of a living room to the front and dining room to the rear, with a modern and nicely finished kitchen set off. The kitchen comes with an electric oven with gas hob and extractor as well as ample counter top and storage space.

The property benefits with gas central heating and double glazed windows, and it is carpeted and decorated throughout tastefully.

St Peters Close is well situated for the M5 motorway and the town centre, with many local amenities very close by.