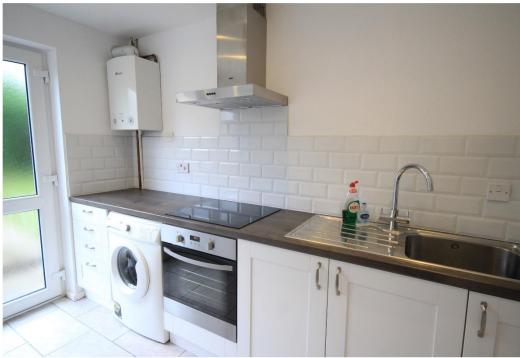

Situated to end of St Peters Close, this property benefits from being in a quiet location.

The ground floor consists of a living room to the front and dining room to the rear, with a modern and nicely finished kitchen set off. The kitchen comes with an electric oven with gas hob and extractor as well as ample counter top and storage space.