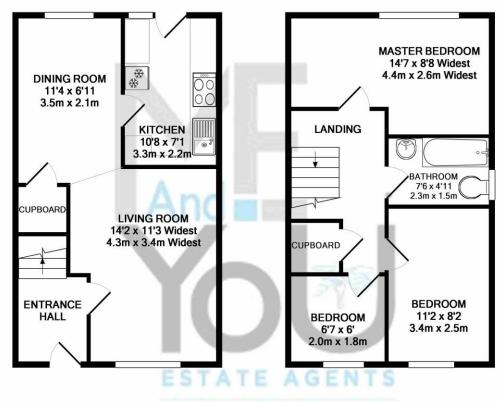

GROUND FLOOR 1ST FLOOR

Whilst every attempt has been made to ensure the accuracy of the floor plan contained here, measurements of doors, windows, rooms and any other items are approximate and no responsibility is taken for any error, omission, or mis-statement. This plan is for illustrative purposes only and should be used as such by any prospective purchaser. The services, systems and appliances shown have not been tested and no guarantee as to their operability or efficiency can be given Made with Metropix ©2017