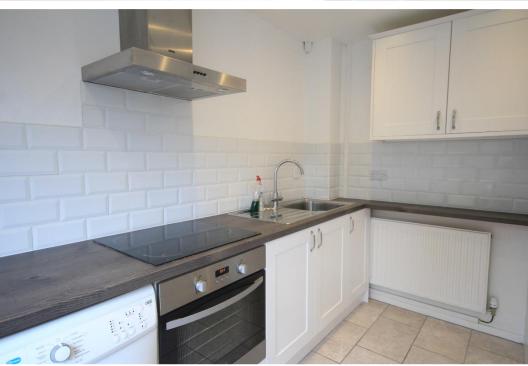

Situated to end of St Peters Close, this property benefits from being in a quiet location.

The ground floor consists of a living room to the front and dining room to the rear, with a modern and nicely finished kitchen set off. The kitchen comes with an electric oven with gas hob and extractor as well as ample counter top and storage space.