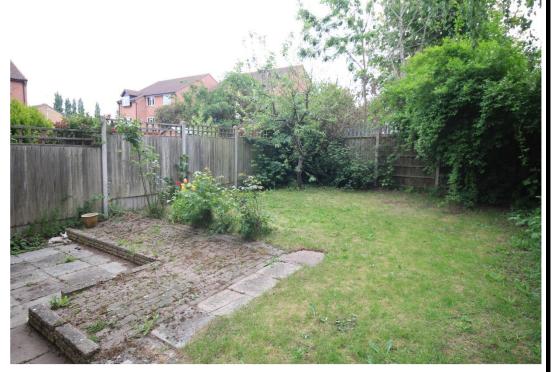

Opening out to the rear garden you will find a good sized patio area as well as lawn and large garden shed.

On the first floor, you will find two double bedrooms and one single, all served by a family bathroom that is furnished with a white bathroom suite.