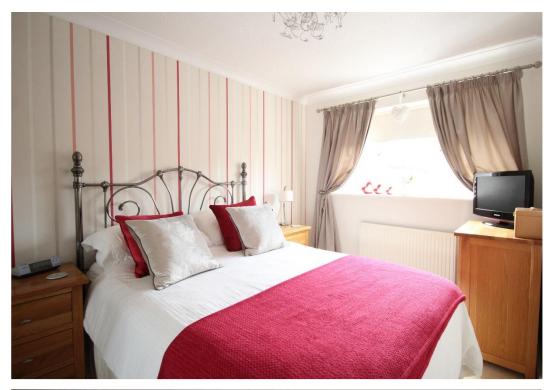

Three bedrooms occupy the first floor. The master bedroom is fitted with built in wardrobes and the second bedroom, although furnished with a single bed and furniture at present, would comfortably be described as a double, with the third bedroom being a good sized single.