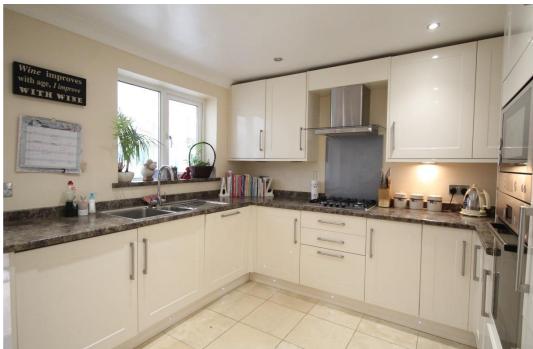

Set just off Up Hatherley Way, Ashcot Mews is set within a mature development within walking distance to a number of handy shops and across the road from fields with which to roam. The property consists of an enclosed hallway with stairs to the first floor. A spacious living room is positioned to the front of the house and to the rear a modern and beautifully presented, fully equipped fitted kitchen is set adjacent to the dining area. Furthermore, a large conservatory forms an additional room to the ground floor overlooking the enclosed and well landscaped rear garden.