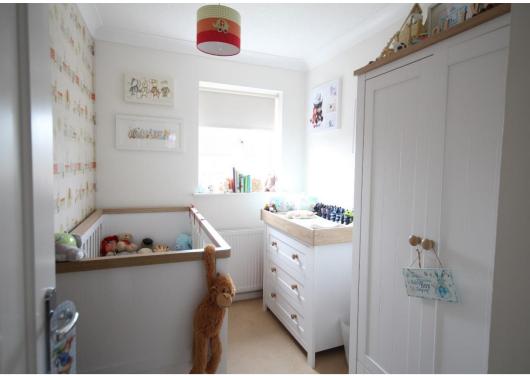

Three bedrooms occupy the first floor. The master bedroom is fitted with built in wardrobes and the second bedroom, although furnished with a single bed and furniture at present, would comfortably be described as a double, with the third bedroom being a good sized single.

All bedrooms are served by a modern family bathroom, consisting of bath with electric shower set within, toilet and wash hand basin.

The property further benefits with double glazed windows and doors throughout, gas central heating and some of the flooring and doors have also recently been replaced.