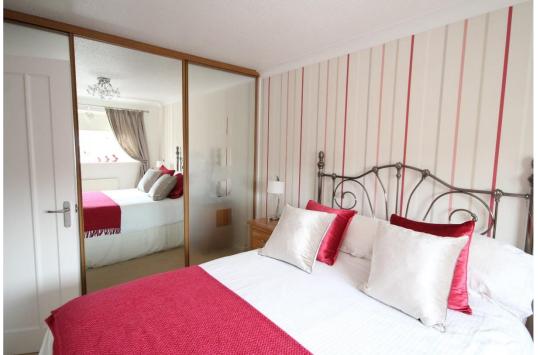

Three bedrooms occupy the first floor. The master bedroom is fitted with built in wardrobes and the second bedroom, although furnished with a single bed and furniture at present, would comfortably be described as a double, with the third bedroom being a good sized single.

All bedrooms are served by a modern family bathroom, consisting of bath with electric shower set within, toilet and wash hand basin.

The property further benefits with double glazed windows and doors throughout, gas central heating and some of the flooring and doors have also recently been replaced.