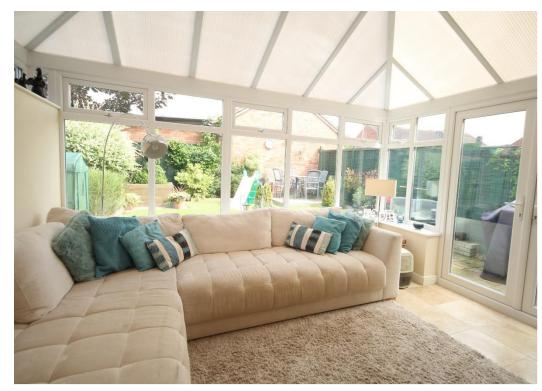

Set just off Up Hatherley Way, Ashcot Mews is set within a mature development within walking distance to a number of handy shops and across the road from fields with which to roam. The property consists of an enclosed hallway with stairs to the first floor. A spacious living room is positioned to the front of the house and to the rear a modern and beautifully presented, fully equipped fitted kitchen is set adjacent to the dining area. Furthermore, a large conservatory forms an additional room to the ground floor overlooking the enclosed and well landscaped rear garden.