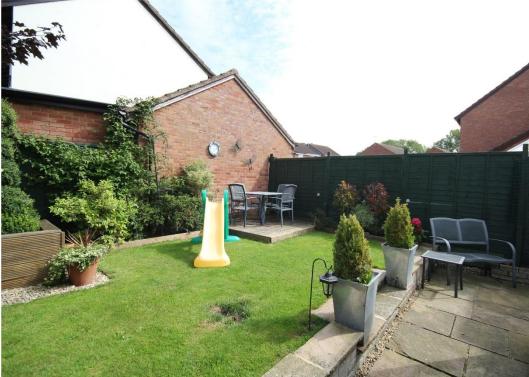

Set just off Up Hatherley Way, Ashcot Mews is set within a mature development within walking distance to a number of handy shops and across the road from fields with which to roam. The property consists of an enclosed hallway with stairs to the first floor. A spacious living room is positioned to the front of the house and to the rear a modern and beautifully presented, fully equipped fitted kitchen is set adjacent to the dining area. Furthermore, a large conservatory forms an additional room to the ground floor overlooking the enclosed and well landscaped rear garden.