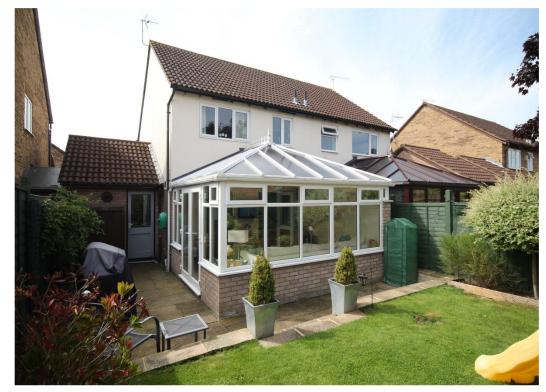

Set just off Up Hatherley Way, Ashcot Mews is set within a mature development within walking distance to a number of handy shops and across the road from fields with which to roam. The property consists of an enclosed hallway with stairs to the first floor. A spacious living room is positioned to the front of the house and to the rear a modern and beautifully presented, fully equipped fitted kitchen is set adjacent to the dining area. Furthermore, a large conservatory forms an additional room to the ground floor overlooking the enclosed and well landscaped rear garden.

You will find a single garage set to the side which is accessible from the front as well as from the rear garden.

Situation: Set within Up Hatherley, this property is moments from the M5 motorway for those of you who might commute. It is close to local amenities, fields and a park and playground which is just up the road. It also sits within catchment of a number of highly regarded primary and secondary schools. The town centre is two miles away and there are also several public transport links close to the property.