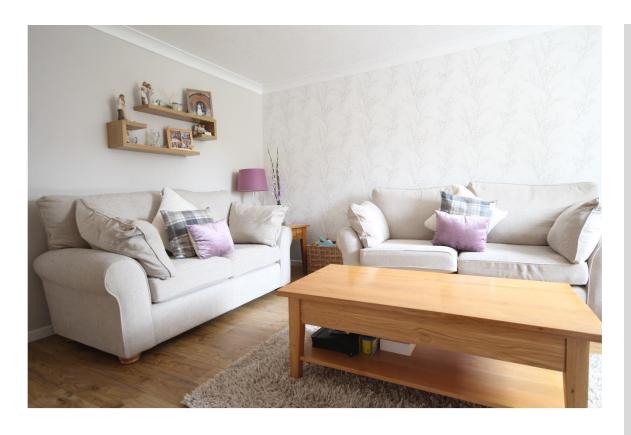

Set just off Up Hatherley Way, Ashcot Mews is set within a mature development within walking distance to a number of handy shops and across the road from fields with which to roam. The property consists of an enclosed hallway with stairs to the first floor. A spacious living room is positioned to the front of the house and to the rear a modern and beautifully presented, fully equipped fitted kitchen is set adjacent to the dining area. Furthermore, a large conservatory forms an additional room to the ground floor overlooking the enclosed and well landscaped rear garden.