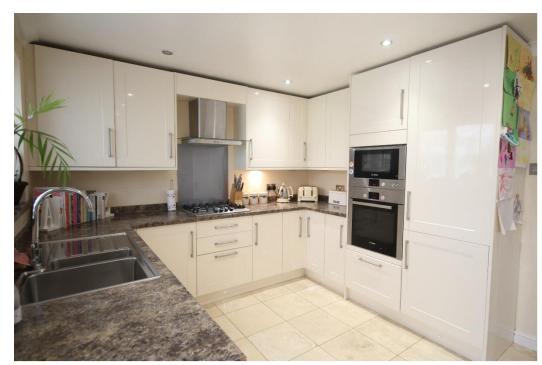

Set just off Up Hatherley Way, Ashcot Mews is set within a mature development within walking distance to a number of handy shops and across the road from fields with which to roam. The property consists of an enclosed hallway with stairs to the first floor. A spacious living room is positioned to the front of the house and to the rear a modern and beautifully presented, fully equipped fitted kitchen is set adjacent to the dining area. Furthermore, a large conservatory forms an additional room to the ground floor overlooking the enclosed and well landscaped rear garden.