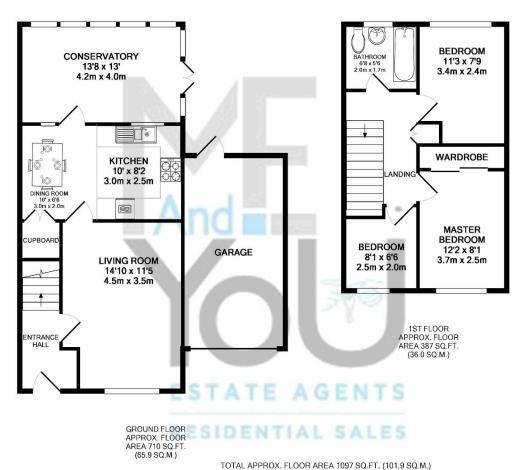

This very desirable three bedroom property is situated in a quiet cul-de-sac in this highly regarded residential location. Positioned close to local amenities, it benefits from two double bedrooms, one single, a large open kitchen and dining area, spacious conservatory, garage and enclosed rear garden.

Set just off Up Hatherley Way, Ashcot Mews is set within a mature development within walking distance to a number of handy shops and across the road from fields with which to roam. The property consists of an enclosed hallway with stairs to the first floor. A spacious living room is positioned to the front of the house and to the rear a modern and beautifully presented, fully equipped fitted kitchen is set adjacent to the dining area. Furthermore, a large conservatory forms an additional room to the ground floor overlooking the enclosed and well landscaped rear garden.

Three bedrooms occupy the first floor. The master bedroom is fitted with built in wardrobes and the second bedroom, although furnished with a single bed and furniture at present, would comfortably be described as a double, with the third bedroom being a good sized single.

All bedrooms are served by a modern family bathroom, consisting of bath with electric shower set within, toilet and wash hand basin.

The property further benefits with double glazed windows and doors throughout, gas central heating and some of the flooring and doors have also recently been replaced.

You will find a single garage set to the side which is accessible from the front as well as from the rear garden.

Situation: Set within Up Hatherley, this property is moments from the M5 motorway for those of you who might commute. It is close to local amenities, fields and a park and playground which is just up the road. It also sits within catchment of a number of highly regarded primary and secondary schools. The town centre is two miles away and there are also several public transport links close to the property.

Viewing by appointment only via sole selling agents M.E And You Estate agents. 01242 584007

of doors, windows, rooms and any other items are approximate and no responsibility is taken for any error, omission, or mis-statement. This plan is for illustrative purposes only and should be used as such by any prospective purchaser. The services, systems and appliances shown have not been tested and no guarantee as to their operability or efficiency can be given Made with Metropix ©2017