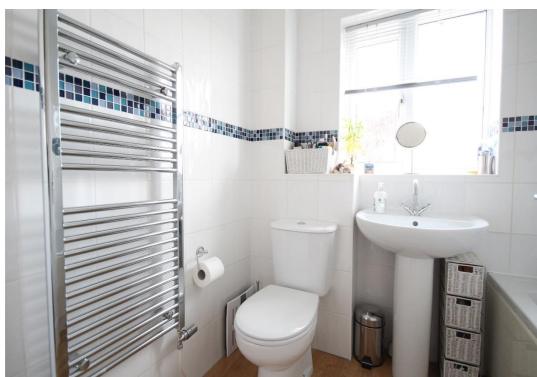

All bedrooms are served by a modern family bathroom, consisting of bath with electric shower set within, toilet and wash hand basin.

The property further benefits with double glazed windows and doors throughout, gas central heating and some of the flooring and doors have also recently been replaced.