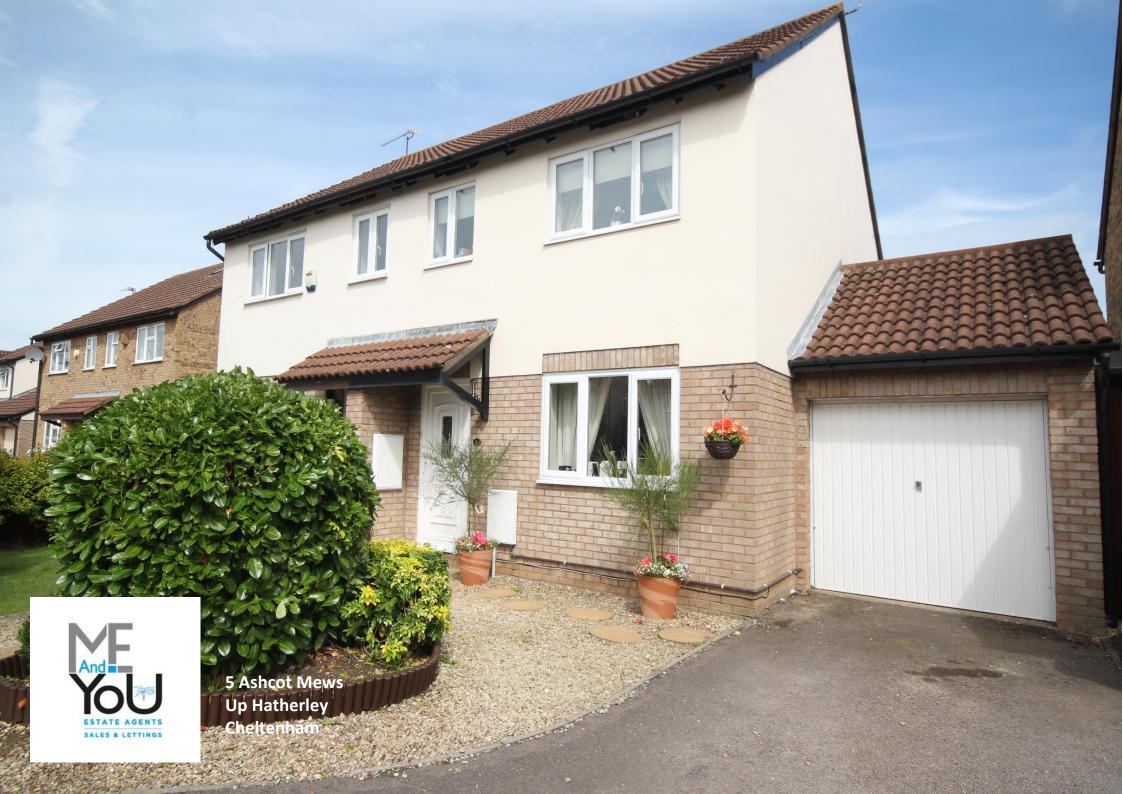

This very desirable three bedroom property is situated in a quiet cul-de-sac in this highly regarded residential location. Positioned close to local amenities, it benefits from two double bedrooms, one single, a large open kitchen and dining area, spacious conservatory, garage and enclosed rear garden.

Set just off Up Hatherley Way, Ashcot Mews is set within a mature development within walking distance to a number of handy shops and across the road from fields with which to roam. The property consists of an enclosed hallway with stairs to the first floor. A spacious living room is positioned to the front of the house and to the rear a modern and beautifully presented, fully equipped fitted kitchen is set adjacent to the dining area. Furthermore, a large conservatory forms an additional room to the ground floor overlooking the enclosed and well landscaped rear garden.

You will find a single garage set to the side which is accessible from the front as well as from the rear garden.

Situation: Set within Up Hatherley, this property is moments from the M5 motorway for those of you who might commute. It is close to local amenities, fields and a park and playground which is just up the road. It also sits within catchment of a number of highly regarded primary and secondary schools. The town centre is two miles away and there are also several public transport links close to the property.