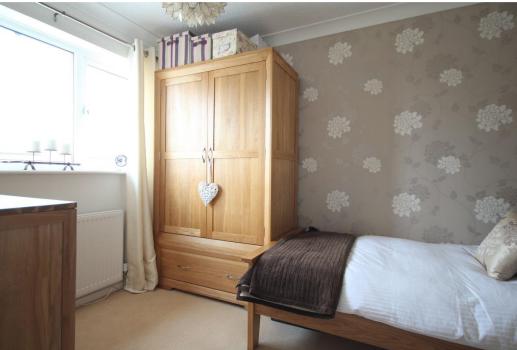

Three bedrooms occupy the first floor. The master bedroom is fitted with built in wardrobes and the second bedroom, although furnished with a single bed and furniture at present, would comfortably be described as a double, with the third bedroom being a good sized single.