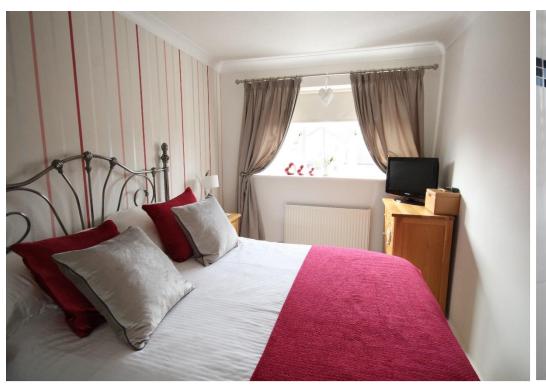

Three bedrooms occupy the first floor. The master bedroom is fitted with built in wardrobes and the second bedroom, although furnished with a single bed and furniture at present, would comfortably be described as a double, with the third bedroom being a good sized single.

All bedrooms are served by a modern family bathroom, consisting of bath with electric shower set within, toilet and wash hand basin.

The property further benefits with double glazed windows and doors throughout, gas central heating and some of the flooring and doors have also recently been replaced.