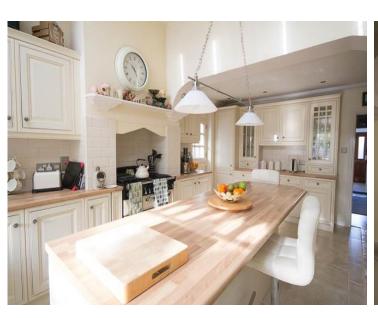

The property comprises two floors where on the ground floor an enclosed hallway leads through to the main receptions. The property has been extended out to the front providing a room useful as a study, guest room or play room, to name a few. A WC is set off the hallway where stairs lead to the first floor. A good sized sitting room overlooks the front and adjoins a dining area to the rear. A beautifully appointed fitted kitchen also sits to the rear which benefits from an extended portion that is bathed with natural light from two skylights above. To the side of the property a separate utility has been added which extends nearly the length of the house, where to the front you will find a separate store.