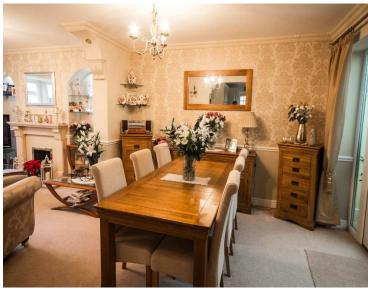

The property comprises two floors where on the ground floor an enclosed hallway leads through to the main receptions. The property has been extended out to the front providing a room useful as a study, guest room or play room, to name a few. A WC is set off the hallway where stairs lead to the first floor. A good sized sitting room overlooks the front and adjoins a dining area to the rear. A beautifully appointed fitted kitchen also sits to the rear which benefits from an extended portion that is bathed with natural light from two skylights above. To the side of the property a separate utility has been added which extends nearly the length of the house, where to the front you will find a separate store.