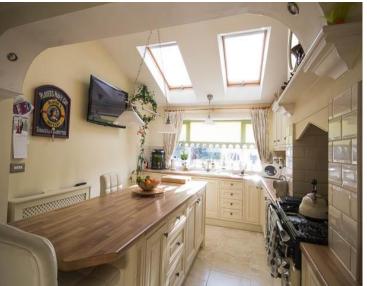

The property comprises two floors where on the ground floor an enclosed hallway leads through to the main receptions. The property has been extended out to the front providing a room useful as a study, guest room or play room, to name a few. A WC is set off the hallway where stairs lead to the first floor. A good sized sitting room overlooks the front and adjoins a dining area to the rear. A beautifully appointed fitted kitchen also sits to the rear which benefits from an extended portion that is bathed with natural light from two skylights above. To the side of the property a separate utility has been added which extends nearly the length of the house, where to the front you will find a separate store.