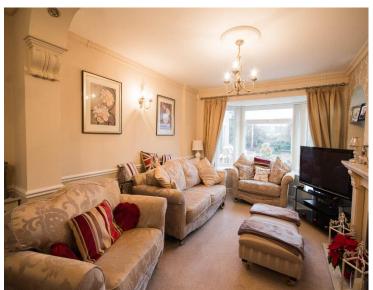

The property comprises two floors where on the ground floor an enclosed hallway leads through to the main receptions. The property has been extended out to the front providing a room useful as a study, guest room or play room, to name a few. A WC is set off the hallway where stairs lead to the first floor. A good sized sitting room overlooks the front and adjoins a dining area to the rear. A beautifully appointed fitted kitchen also sits to the rear which benefits from an extended portion that is bathed with natural light from two skylights above. To the side of the property a separate utility has been added which extends nearly the length of the house, where to the front you will find a separate store.

The rear garden is spacious, laid with patio and grass and is looked onto by spacious conservatory, and to the front the garden has been converted into a useful double driveway.

The property is beautifully finished and further benefits with double glazed windows, doors and gas central heating.