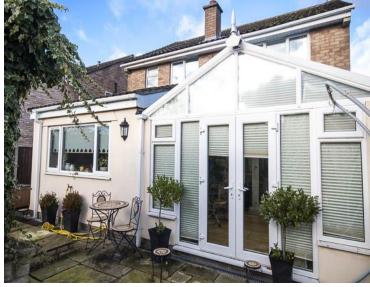

The rear garden is spacious, laid with patio and grass and is looked onto by spacious conservatory, and to the front the garden has been converted into a useful double driveway.

The property is beautifully finished and further benefits with double glazed windows, doors and gas central heating.