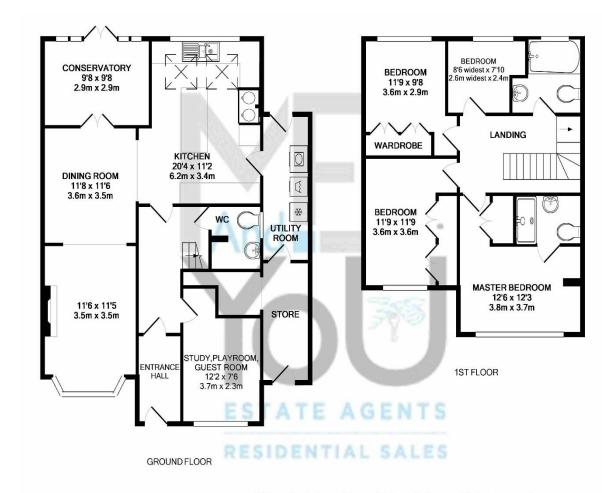

The property comprises two floors where on the ground floor an enclosed hallway leads through to the main receptions. The property has been extended out to the front providing a room useful as a study, guest room or play room, to name a few. A WC is set off the hallway where stairs lead to the first floor. A good sized sitting room overlooks the front and adjoins a dining area to the rear. A beautifully appointed fitted kitchen also sits to the rear which benefits from an extended portion that is bathed with natural light from two skylights above. To the side of the property a separate utility has been added which extends nearly the length of the house, where to the front you will find a separate store.

The first floor is occupied by the large master bedroom with en-suite shower room and two large double bedrooms all with fitted wardrobes. The forth bedroom is a single, perfect as such or perhaps a study. The three remaining bedrooms are all served by a well finished family bathroom.

The rear garden is spacious, laid with patio and grass and is looked onto by spacious conservatory, and to the front the garden has been converted into a useful double driveway.

The property is beautifully finished and further benefits with double glazed windows, doors and gas central heating.

Please note, bedroom measurements with fitted wardrobes are measured from wall to wall.

Viewings are by appointment only through sole selling agents M.E And You Estate Agents – 01242 584007

Whilst every attempt has been made to ensure the accuracy of the floor plan contained here, measurements of doors, windows, rooms and any other items are approximate and no responsibility is taken for any error, omission, or mis-statement. This plan is for illustrative purposes only and should be used as such by any prospective purchaser. The services, systems and appliances shown have not been tested and no guarantee as to their operability or efficiency can be given Made with Metropic 2017