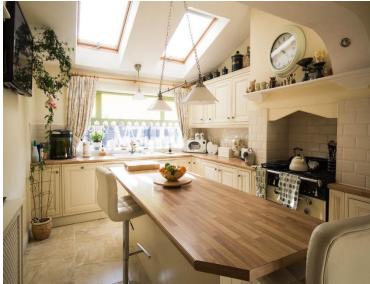

The property comprises two floors where on the ground floor an enclosed hallway leads through to the main receptions. The property has been extended out to the front providing a room useful as a study, guest room or play room, to name a few. A WC is set off the hallway where stairs lead to the first floor. A good sized sitting room overlooks the front and adjoins a dining area to the rear. A beautifully appointed fitted kitchen also sits to the rear which benefits from an extended portion that is bathed with natural light from two skylights above. To the side of the property a separate utility has been added which extends nearly the length of the house, where to the front you will find a separate store.