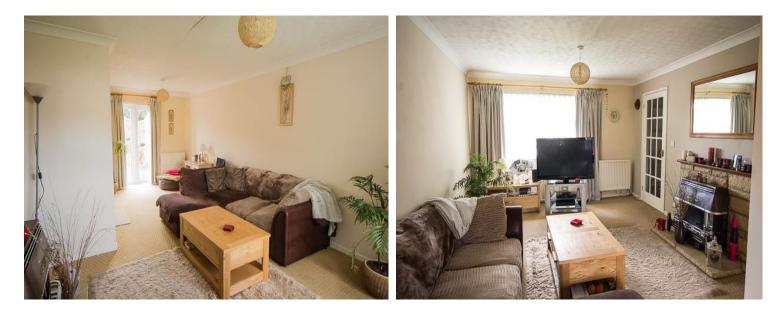

The property comprises an enclosed hallway with stairs to the first floor and entrance into the living room which looks out to the front. The living room is open and extends back to a dining area overlooking the rear garden with access provided via French doors. A well-proportioned kitchen is set off from here also providing access to the rear of the property.