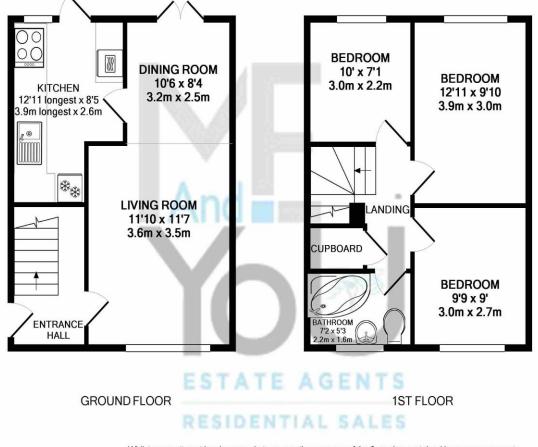

The property comprises an enclosed hallway with stairs to the first floor and entrance into the living room which looks out to the front. The living room is open and extends back to a dining area overlooking the rear garden with access provided via French doors. A well-proportioned kitchen is set off from here also providing access to the rear of the property.

The garden is a good size and enclosed where you will find a single garage with a driveway extending to the front of the property, sectioned by some gates. The garden is laid with grass, patio and has a useful storage shed to its rear.

The first floor is occupied by two double bedrooms and one large single that could quite comfortably house a double bed, all served by a family bathroom.

Tucked away in this quiet suburb, this property is presented well but will benefit in some areas with updating. It benefits with double glazed windows and doors throughout.

Viewings are by appointment only through sole selling agents M.E And You Estate Agents – 01242 584007

Whilst every attempt has been made to ensure the accuracy of the floor plan contained here, measurements of doors, windows, rooms and any other items are approximate and no responsibility is taken for any error, omission, or mis-statement. This plan is for illustrative purposes only and should be used as such by any prospective purchaser. The services, systems and appliances shown have not been tested and no guarantee as to their operability or efficiency can be given Made with Metropix ©2017