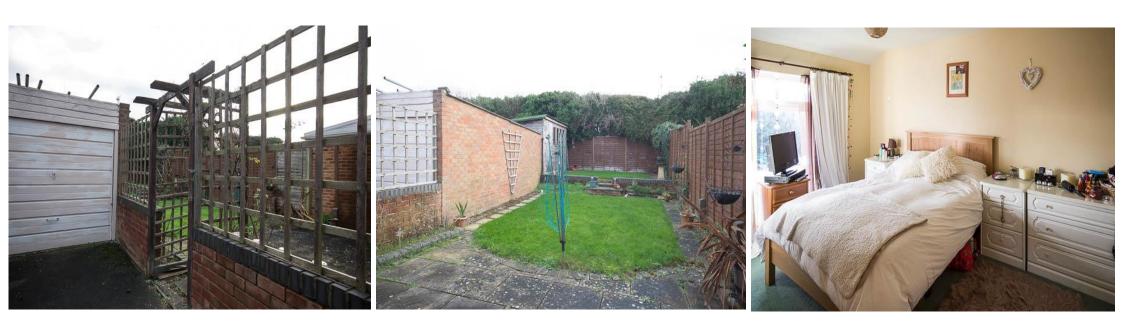

The garden is a good size and enclosed where you will find a single garage with a driveway extending to the front of the property, sectioned by some gates. The garden is laid with grass, patio and has a useful storage shed to its rear.