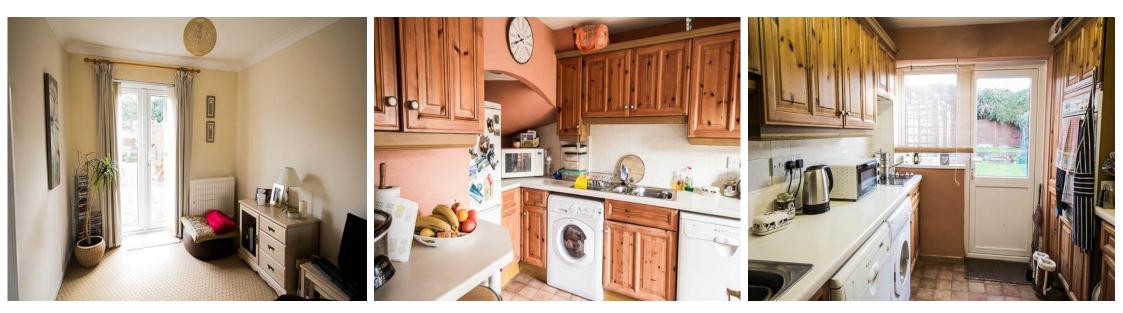

The property comprises an enclosed hallway with stairs to the first floor and entrance into the living room which looks out to the front. The living room is open and extends back to a dining area overlooking the rear garden with access provided via French doors. A well-proportioned kitchen is set off from here also providing access to the rear of the property.