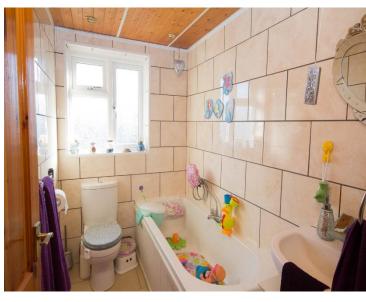

The first floor is occupied by a master bedroom with its own en-suite shower room and fitted wardrobes along with the second bedroom which is a good sized single. The family bathroom is tiled throughout and furnished with a bath, toilet and wash hand basin.