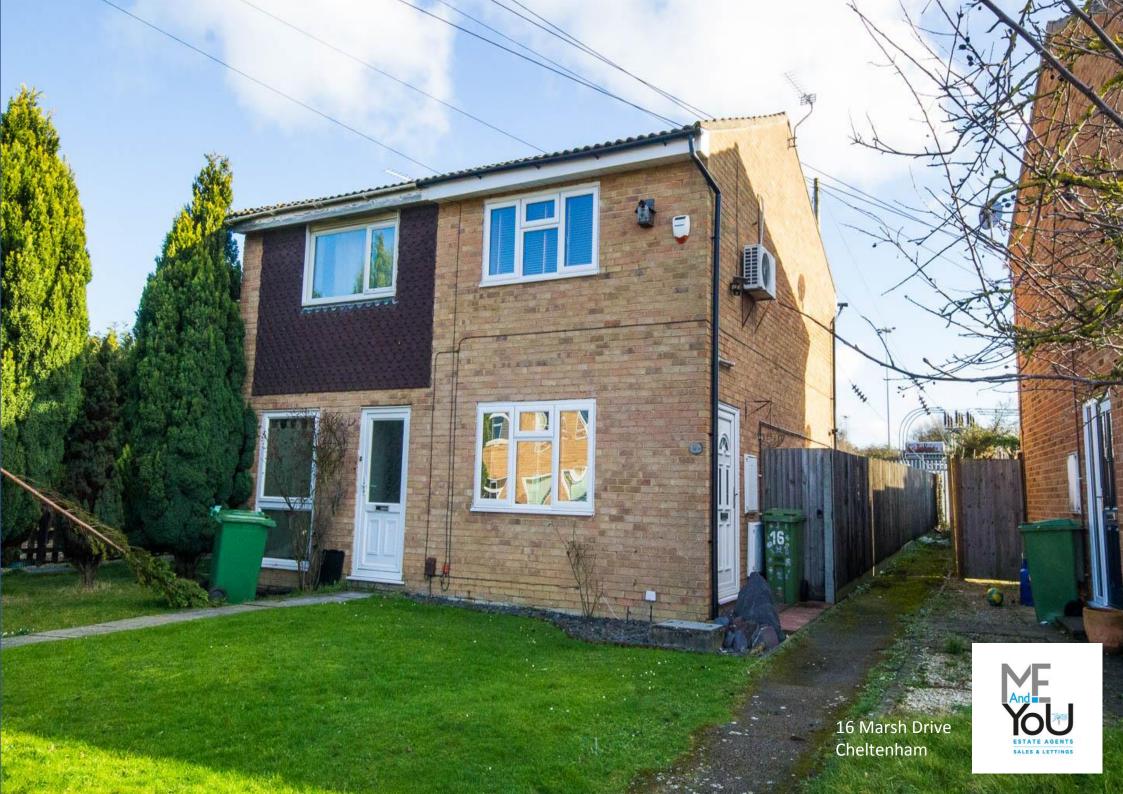

We are delighted to offer for sale this very well presented two bedroom house situated in a quite close near to the town centre.

The property comprises a large open living room laid with laminate wooden flooring which leads through to the kitchen at the rear. The kitchen floor is tiled where you will find ample space for all the utilities, a gas hob with oven beneath and access to the rear garden. The garden is large and well landscaped with lawn and decking and has side access to the front.

The property further benefits with modern double glazed windows and doors, gas central heating and an en-bloc garage unit just along from the property.

This property is set at the end of Marsh Drive in a quiet cul-de-sac and is conveniently located close to the town centre and all of its surrounding amenities.