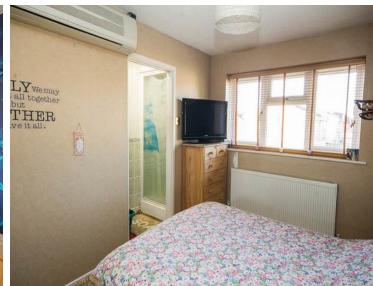

The first floor is occupied by a master bedroom with its own en-suite shower room and fitted wardrobes along with the second bedroom which is a good sized single. The family bathroom is tiled throughout and furnished with a bath, toilet and wash hand basin.