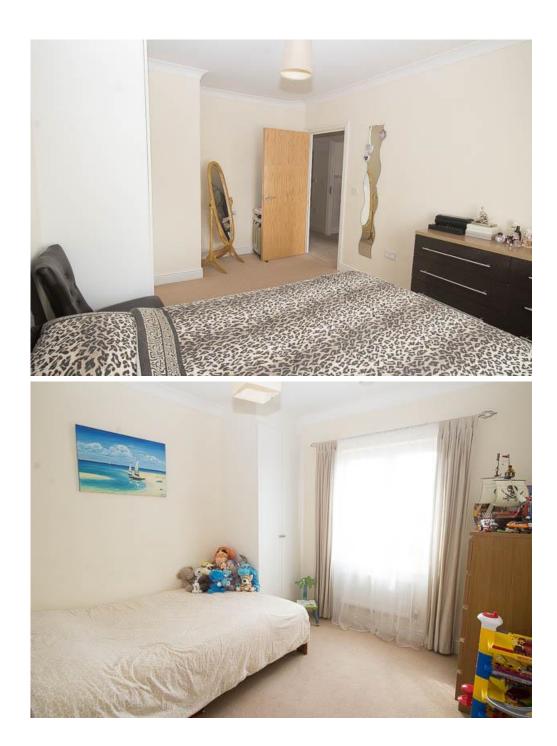

This property comprises entrance hall with rooms set off. To the front, a good sized living room followed by a stylish fitted kitchen and bathroom. The kitchen is equipped with a gas hob, electric oven, grill and extractor along with an integrated fridge freezer and washing machine. The bathroom is modern and tiled throughout with mains shower within the bath, toilet and wash hand basin. The two double bedrooms stand adjacent, both with fitted wardrobes and generous amounts of space.