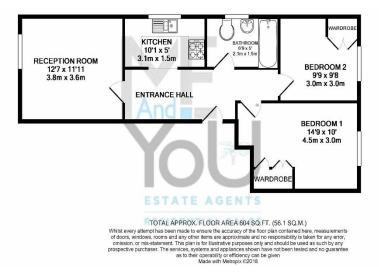

We and

Picture ( Court

10 -----

<u>I</u>

ĪĪ

Ī

We are delighted to offer for sale this very well presented ground floor, two double bedroom apartment set within this well regarded development just a short walk from the centre of town and many other local amenities.

This property comprises entrance hall with rooms set off. To the front, a good sized living room followed by a stylish fitted kitchen and bathroom. The kitchen is equipped with a gas hob, electric oven, grill and extractor along with an integrated fridge freezer and washing machine. The bathroom is modern and tiled throughout with mains shower within the bath, toilet and wash hand basin. The two double bedrooms stand adjacent, both with fitted wardrobes and generous amounts of space.

The property benefits with gas central heating, double glazed windows, an entry phone access system and is carpeted throughout. Allocated parking for one vehicle is also included.

The property is conveniently located within a short walk to the town centre. Many local amenities are also close by, such as Tesco and Waitrose and the popular Brewery development with restaurants, gymnasium with swimming pool and multiplex cinema.