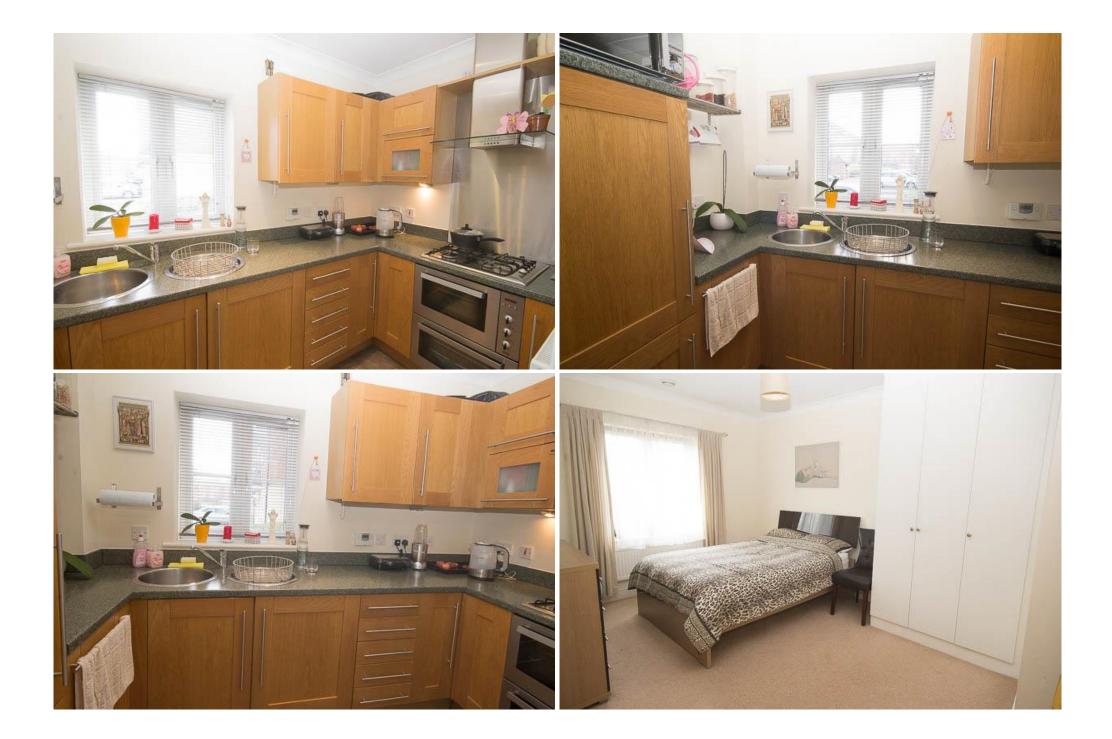

This property comprises entrance hall with rooms set off. To the front, a good sized living room followed by a stylish fitted kitchen and bathroom. The kitchen is equipped with a gas hob, electric oven, grill and extractor along with an integrated fridge freezer and washing machine. The bathroom is modern and tiled throughout with mains shower within the bath, toilet and wash hand basin. The two double bedrooms stand adjacent, both with fitted wardrobes and generous amounts of space.