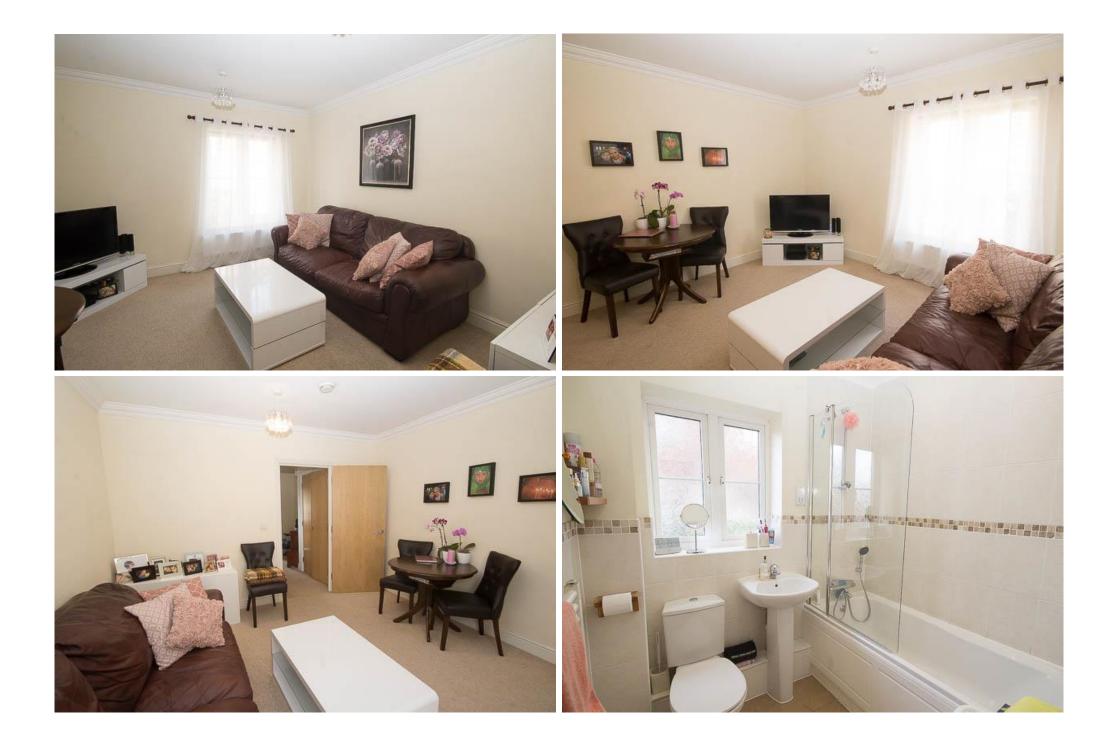

This property comprises entrance hall with rooms set off. To the front, a good sized living room followed by a stylish fitted kitchen and bathroom. The kitchen is equipped with a gas hob, electric oven, grill and extractor along with an integrated fridge freezer and washing machine. The bathroom is modern and tiled throughout with mains shower within the bath, toilet and wash hand basin. The two double bedrooms stand adjacent, both with fitted wardrobes and generous amounts of space.