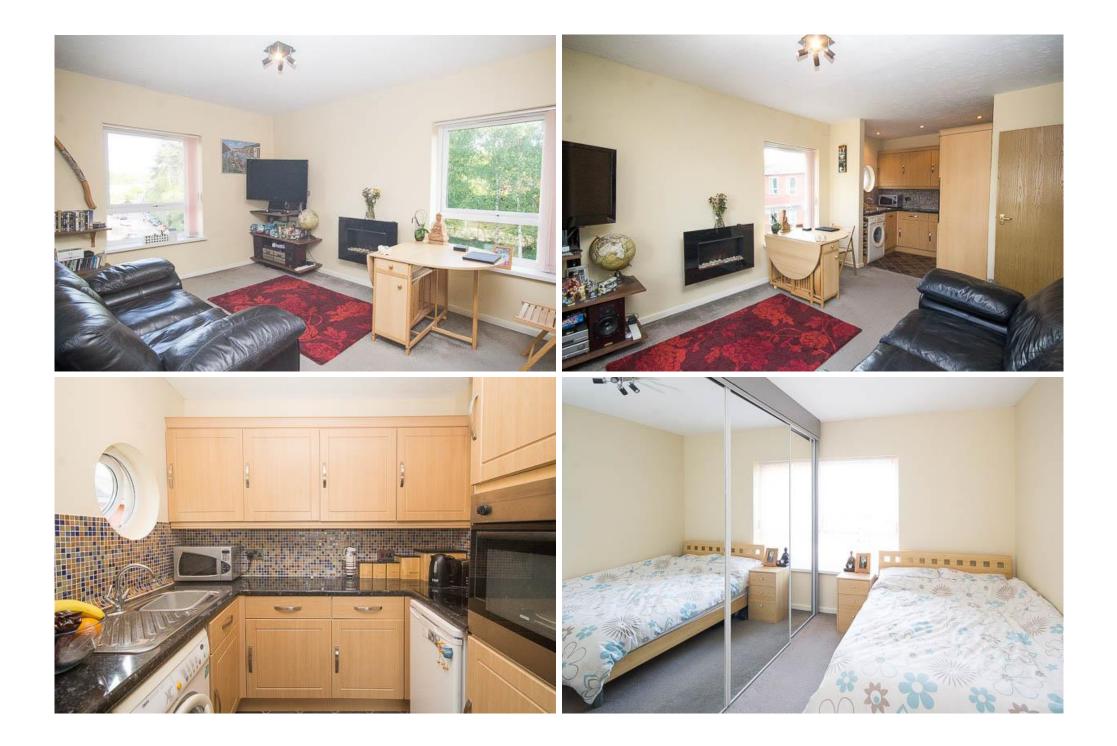

We offer for sale this well presented top floor one bedroom flat within this purpose built modern block, just off the Leckhampton Road, ideally suited to a first time buyer or investment purchaser.

The building has a secure entry phone access system and elevator. This property comprises entrance hallway leading to the double bedroom which benefits with large built in wardrobes. The living room is spacious enough for a dining area too if required and the kitchen is set off. Well presented, it is equipped with an electric hob and separate built in oven, with space for a washing machine and fridge.