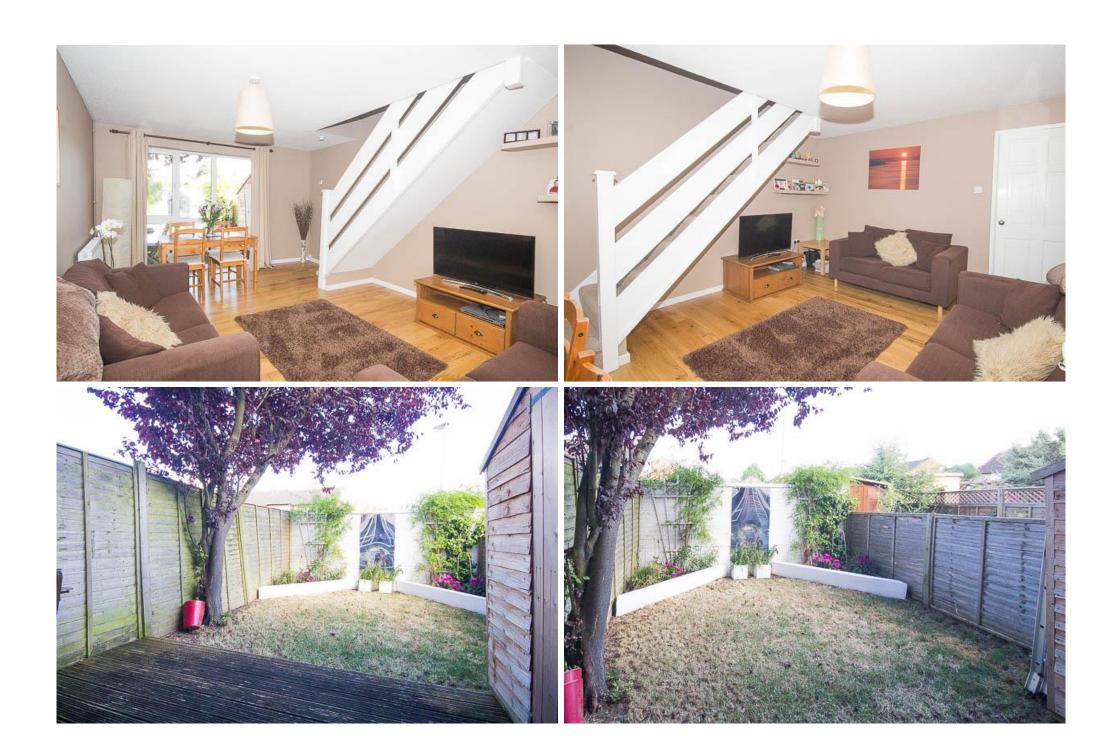

This property is comprised of a good sized kitchen which overlooks the front and a spacious living room with space for dining set to the rear. The living room is very well presented with neutral colours and floors laid with good quality laminate wood. The rear garden presents a nice space to sit and relax and is laid with grass with a decked area too.