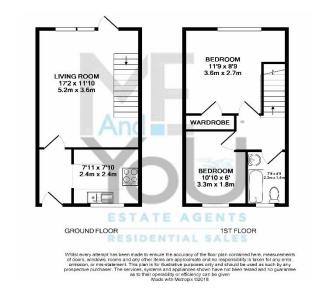

This property is comprised of a good sized kitchen which overlooks the front and a spacious living room with space for dining set to the rear. The living room is very well presented with neutral colours and floors laid with good quality laminate wood. The rear garden presents a nice space to sit and relax and is laid with grass with a decked area too.

The First floor is occupied by a large master bedroom with a built in wardrobe and a alcove that is ideal for extra furniture, and a good sized second bedroom which is suitable as a double. Both rooms are served by a well presented family bathroom that has an electric shower set over the bath.

The property benefits with gas central heating, double glazed windows and doors, parking for two vehicles and is suitably presented so there would be little to do for its next owners. A perfect house for first time buyers or landlord investors.