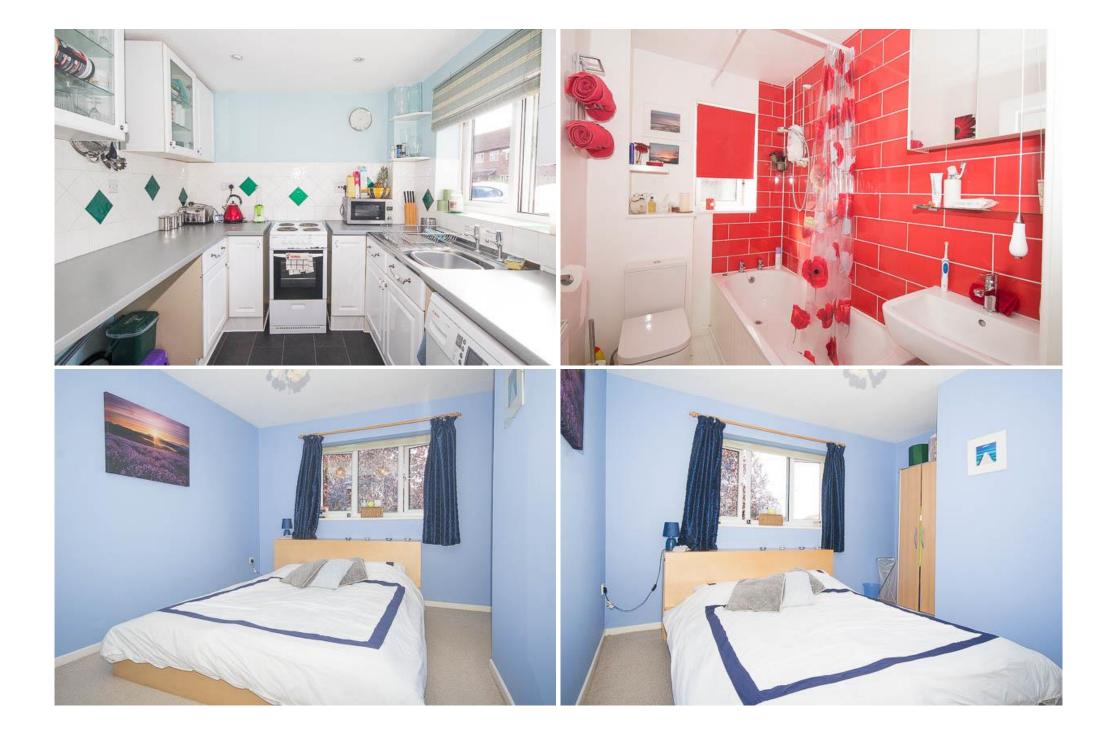

This property is comprised of a good sized kitchen which overlooks the front and a spacious living room with space for dining set to the rear. The living room is very well presented with neutral colours and floors laid with good quality laminate wood. The rear garden presents a nice space to sit and relax and is laid with grass with a decked area too.

The First floor is occupied by a large master bedroom with a built in wardrobe and a alcove that is ideal for extra furniture, and a good sized second bedroom which is suitable as a double. Both rooms are served by a well presented family bathroom that has an electric shower set over the bath.