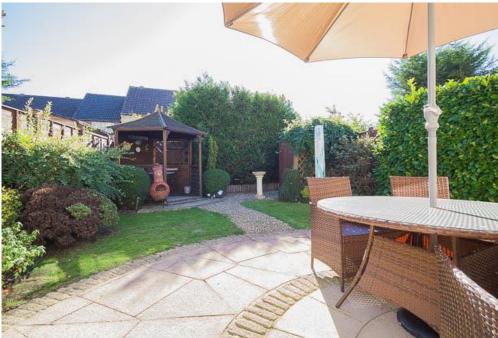

This wonderful family home is comprised of several reception rooms on the ground floor which include a family living room to the front, dining room to the rear, and within a single storey extension to the rear you will find two further rooms, one with a high vaulted ceiling with wall to wall windows providing a beautifully light and open space, and the other which could suitably be a hide away, snug or office to name but a few uses. The kitchen is a good size and sits adjacent to the dining room, with a utility room beyond with access to the beautifully landscaped rear garden, which provides a lovely environment to play or entertain.