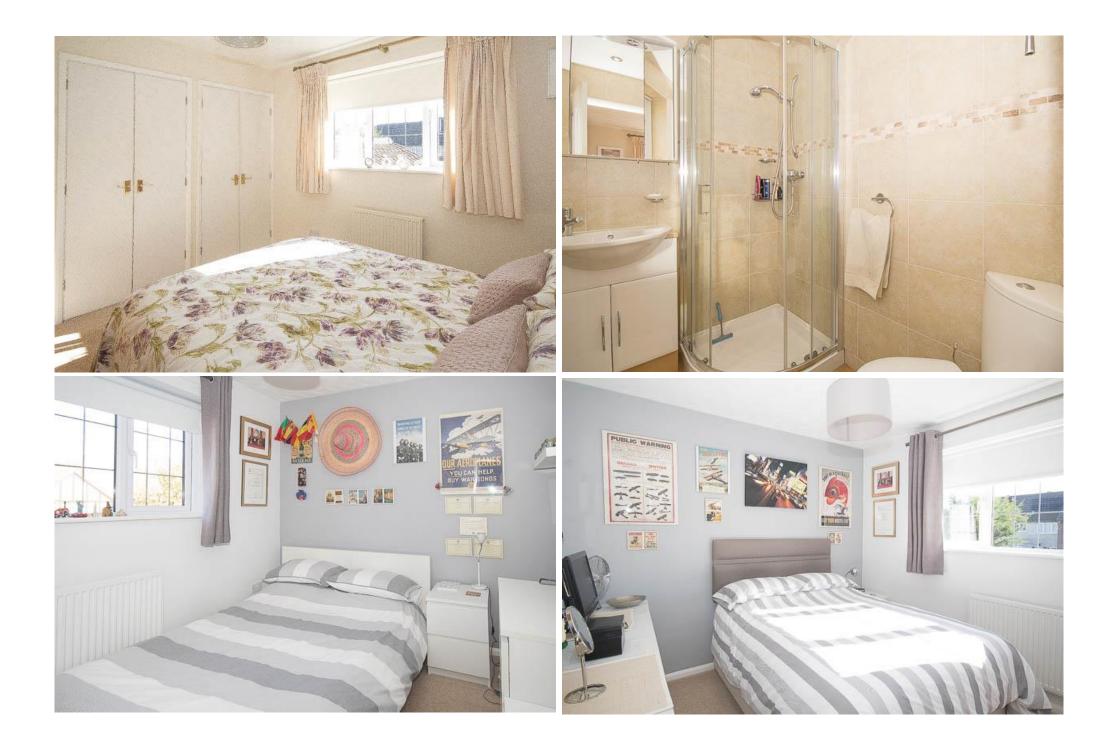

The first floor is occupied by three good sized double bedrooms and one very large single that could easily accommodate a double bed if required. The master bedroom has its own en-suite shower room with the remaining rooms being served by a well presented family bathroom with a shower over shower bath enclosure. All the bedrooms benefit with built in wardrobes.