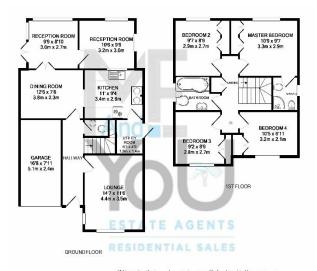

10 Hillier Drive Cheltenham

國語及自由目的以及

14

011

Owned by just one owner from new, we offer for sale an immaculately presented four bedroom detached house in the heart of Up Hatherley that has been extended to the rear offering an abundance of space and versatility for a young or growing family.

This wonderful family home is comprised of several reception rooms on the ground floor which include a family living room to the front, dining room to the rear, and within a single storey extension to the rear you will find two further rooms, one with a high vaulted ceiling with wall to wall windows providing a beautifully light and open space, and the other which could suitably be a hide away, snug or office to name but a few uses. The kitchen is a good size and sits adjacent to the dining room, with a utility room beyond with access to the beautifully landscaped rear garden, which provides a lovely environment to play or entertain.

The first floor is occupied by three good sized double bedrooms and one very large single that could easily accommodate a double bed if required. The master bedroom has its own en-suite shower room with the remaining rooms being served by a well presented family bathroom with a shower over shower bath enclosure. All the bedrooms benefit with built in wardrobes.

With neutral decor and carpets throughout, this superb property further benefits with upvc double glazed windows and doors and a heating system which is run off a new Worcester combination boiler.

Access to the rear can be gained by either side of the property through gated entrances and side access to the garage is from within the garden.