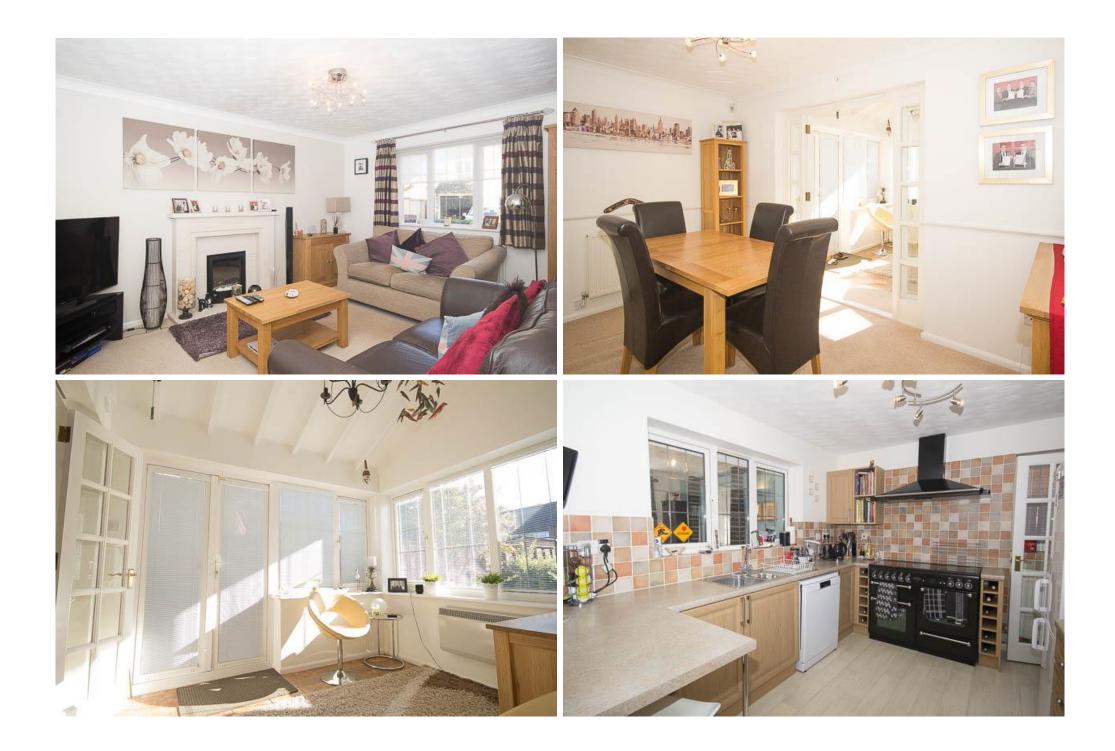

This wonderful family home is comprised of several reception rooms on the ground floor which include a family living room to the front, dining room to the rear, and within a single storey extension to the rear you will find two further rooms, one with a high vaulted ceiling with wall to wall windows providing a beautifully light and open space, and the other which could suitably be a hide away, snug or office to name but a few uses. The kitchen is a good size and sits adjacent to the dining room, with a utility room beyond with access to the beautifully landscaped rear garden, which provides a lovely environment to play or entertain.