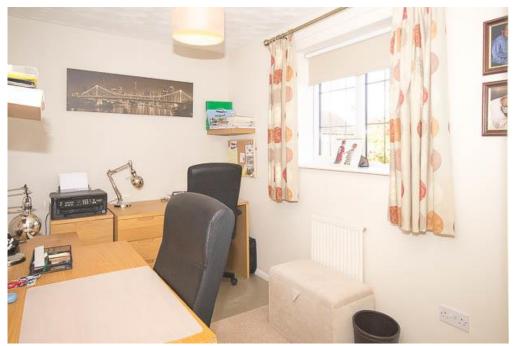

This wonderful family home is comprised of several reception rooms on the ground floor which include a family living room to the front, dining room to the rear, and within a single storey extension to the rear you will find two further rooms, one with a high vaulted ceiling with wall to wall windows providing a beautifully light and open space, and the other which could suitably be a hide away, snug or office to name but a few uses. The kitchen is a good size and sits adjacent to the dining room, with a utility room beyond with access to the beautifully landscaped rear garden, which provides a lovely environment to play or entertain.