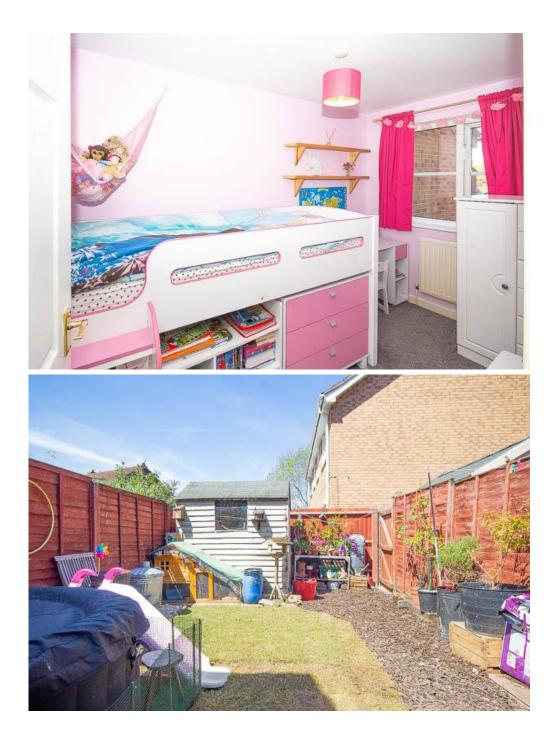

To the rear you will have a well presented garden that is perfectly proportioned for the property, with a garden shed and rear access.

The first floor is occupied by a large master bedroom with built in wardrobes, an additional closet and lovely views out over Leckhampton Hills, and a good sized second bedroom, both served by a family bathroom with an electric shower over bath.

The property has gas central heating, double glazed windows and doors and parking for two vehicles. It is situated close to a Morrisons superstore and other amenities, and the town centre could be walked in around half an hour. You will also find a bus stop just seconds away.