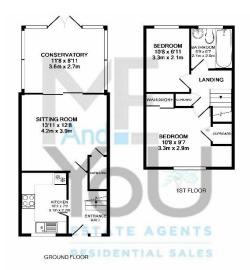

The ground floor consists of a spacious kitchen to the front of the property that is larger than you'll find in most other two bedroom models of property this size. The living room sits to the rear and again is very large, opening to a conservatory that has been integrated into the house. The vendors have recently invested in a new internal roof for the conservatory which is now solid and insulated. This now provides for a more comfortable space that no longer becomes too warm to use in the summer months.

To the rear you will have a well presented garden that is perfectly proportioned for the property, with a garden shed and rear access.

The first floor is occupied by a large master bedroom with built in wardrobes, an additional closet and lovely views out over Leckhampton Hills, and a good sized second bedroom, both served by a family bathroom with an electric shower over bath.