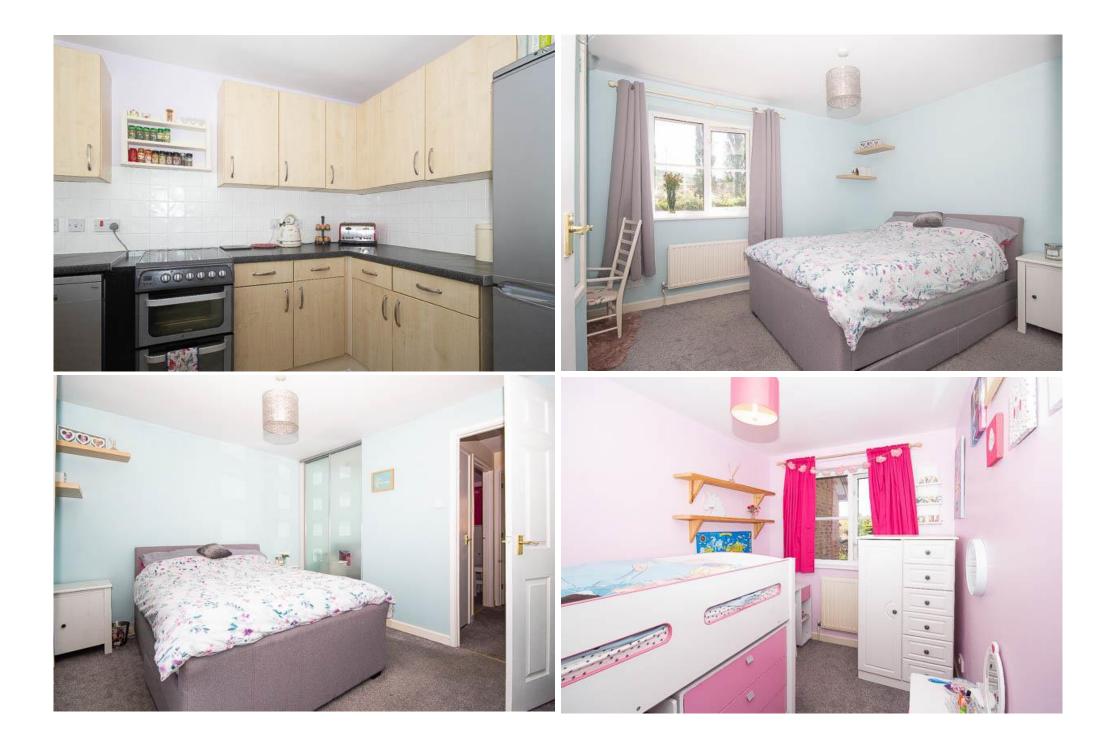

The ground floor consists of a spacious kitchen to the front of the property that is larger than you'll find in most other two bedroom models of property this size. The living room sits to the rear and again is very large, opening to a conservatory that has been integrated into the house. The vendors have recently invested in a new internal roof for the conservatory which is now solid and insulated. This now provides for a more comfortable space that no longer becomes too warm to use in the summer months.

To the rear you will have a well presented garden that is perfectly proportioned for the property, with a garden shed and rear access.

The first floor is occupied by a large master bedroom with built in wardrobes, an additional closet and lovely views out over Leckhampton Hills, and a good sized second bedroom, both served by a family bathroom with an electric shower over bath.