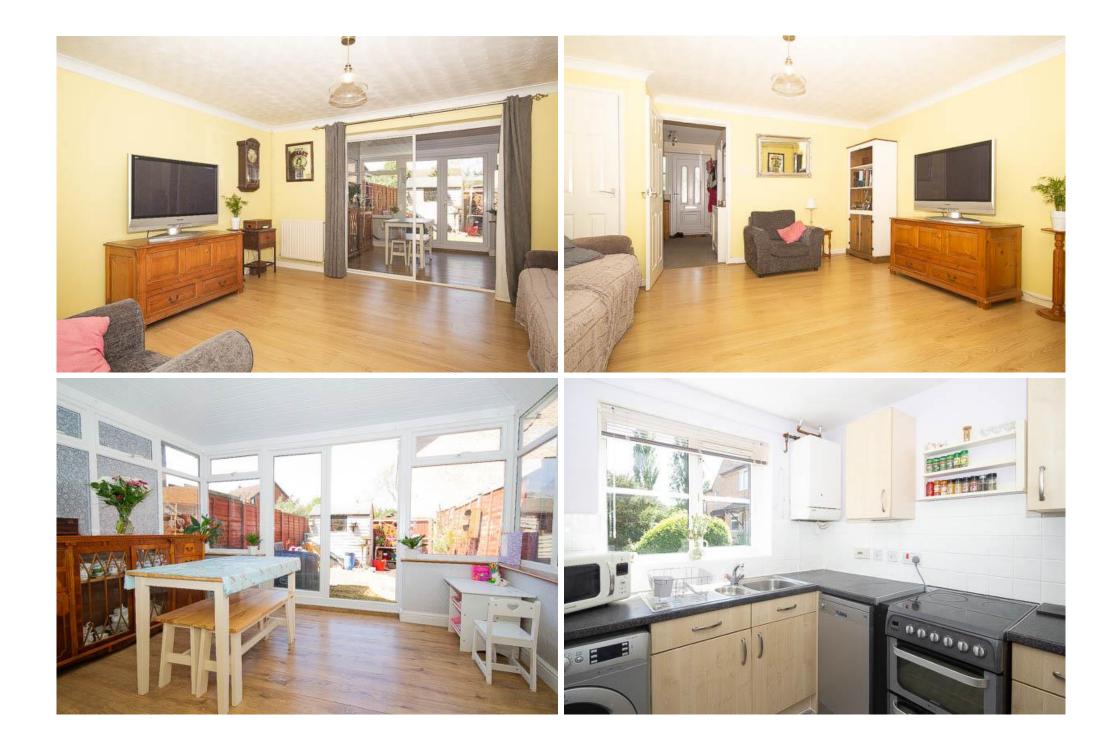

David French Court Cheltenham

terre

đ

ME And You are delighted to offer for sale this spacious two bedroom house in Up Hatherley, with a large living room which adjoins a conservatory, rear garden, and parking for two vehicles, all close to local amenities, the town centre, with easy access to the M5 Motorway.

The ground floor consists of a spacious kitchen to the front of the property that is larger than you'll find in most other two bedroom models of property this size. The living room sits to the rear and again is very large, opening to a conservatory that has been integrated into the house. The vendors have recently invested in a new internal roof for the conservatory which is now solid and insulated. This now provides for a more comfortable space that no longer becomes too warm to use in the summer months.

To the rear you will have a well presented garden that is perfectly proportioned for the property, with a garden shed and rear access.

The first floor is occupied by a large master bedroom with built in wardrobes, an additional closet and lovely views out over Leckhampton Hills, and a good sized second bedroom, both served by a family bathroom with an electric shower over bath.