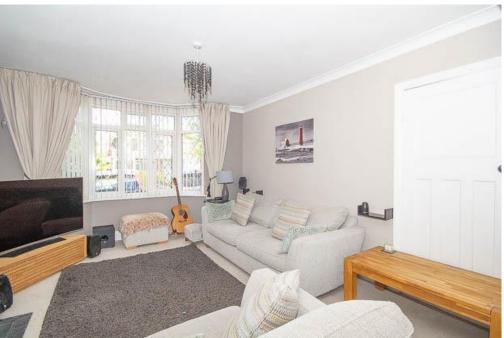

The ground floor is comprised of a spacious entrance hallway with rooms set off. The bay fronted living room overlooks the front and boasts a neatly built in wood burner, whilst to the rear a spacious dining room looks out to the impeccable garden. The kitchen is well presented and modern expanding out to the rear where you will find space for breakfasting or to simply relax with the French doors opening to the garden.