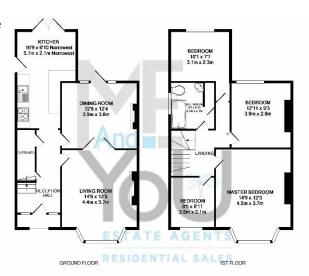

The ground floor is comprised of a spacious entrance hallway with rooms set off. The bay fronted living room overlooks the front and boasts a neatly built in wood burner, whilst to the rear a spacious dining room looks out to the impeccable garden. The kitchen is well presented and modern expanding out to the rear where you will find space for breakfasting or to simply relax with the French doors opening to the garden.

The rear garden is beautifully landscaped and provides a large patio, lawn, a single garage, store shed, and a BBQ corner to the rear. A handy wood store is also situated here for the wood burner.

The first floor is occupied by a large bay fronted master bedroom, two double bedrooms and one good size single. These rooms are all serviced by a family bathroom.