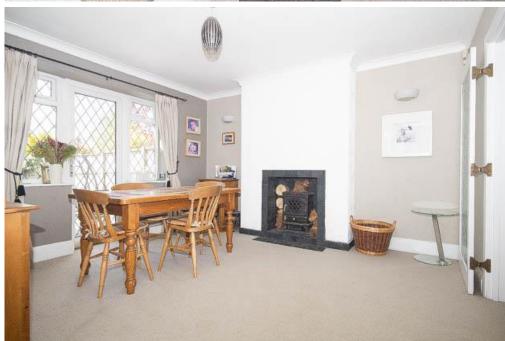

The ground floor is comprised of a spacious entrance hallway with rooms set off. The bay fronted living room overlooks the front and boasts a neatly built in wood burner, whilst to the rear a spacious dining room looks out to the impeccable garden. The kitchen is well presented and modern expanding out to the rear where you will find space for breakfasting or to simply relax with the French doors opening to the garden.