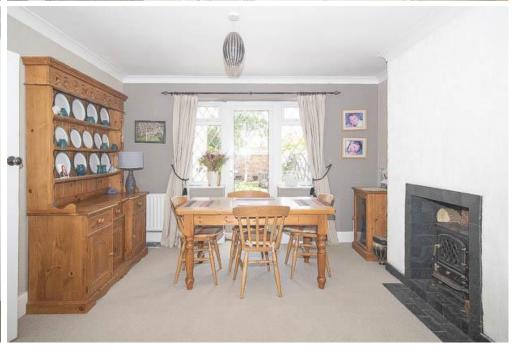

The ground floor is comprised of a spacious entrance hallway with rooms set off. The bay fronted living room overlooks the front and boasts a neatly built in wood burner, whilst to the rear a spacious dining room looks out to the impeccable garden. The kitchen is well presented and modern expanding out to the rear where you will find space for breakfasting or to simply relax with the French doors opening to the garden.