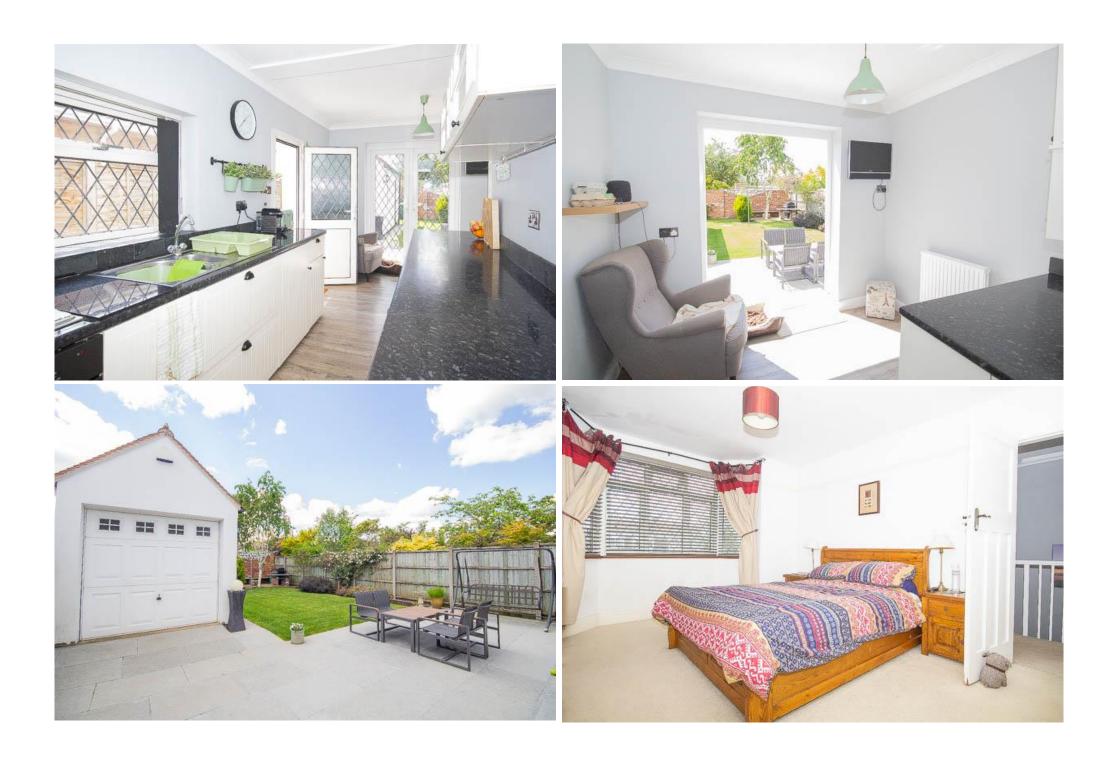

The ground floor is comprised of a spacious entrance hallway with rooms set off. The bay fronted living room overlooks the front and boasts a neatly built in wood burner, whilst to the rear a spacious dining room looks out to the impeccable garden. The kitchen is well presented and modern expanding out to the rear where you will find space for breakfasting or to simply relax with the French doors opening to the garden.

The rear garden is beautifully landscaped and provides a large patio, lawn, a single garage, store shed, and a BBQ corner to the rear. A handy wood store is also situated here for the wood burner.

The first floor is occupied by a large bay fronted master bedroom, two double bedrooms and one good size single. These rooms are all serviced by a family bathroom.