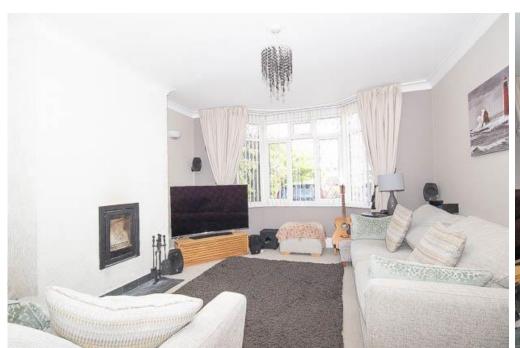

The ground floor is comprised of a spacious entrance hallway with rooms set off. The bay fronted living room overlooks the front and boasts a neatly built in wood burner, whilst to the rear a spacious dining room looks out to the impeccable garden. The kitchen is well presented and modern expanding out to the rear where you will find space for breakfasting or to simply relax with the French doors opening to the garden.