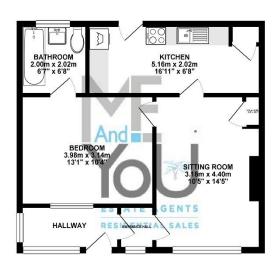

Ideally suited for a couple or single occupancy, this well proportioned property consists of an enclosed entrance porch which leads to the living room. The living room overlooks the front which has now been converted to a spacious driveway with room for two cars.

The double bedroom has an en-suite bathroom directly off from it and the well-presented kitchen sits to the rear, opening to the rear garden which is laid with lawn, where you will also benefit from a handy garden shed and brick built store.

The property benefits from gas central heating and double glazed windows and doors. It is situated within close proximity of the town centre and other handy amenities as well as being tucked away along a peaceful no-through road.