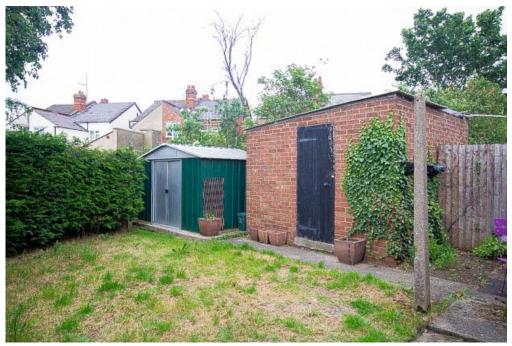

The double bedroom has an en-suite bathroom directly off from it and the well-presented kitchen sits to the rear, opening to the rear garden which is laid with lawn, where you will also benefit from a handy garden shed and brick built store.