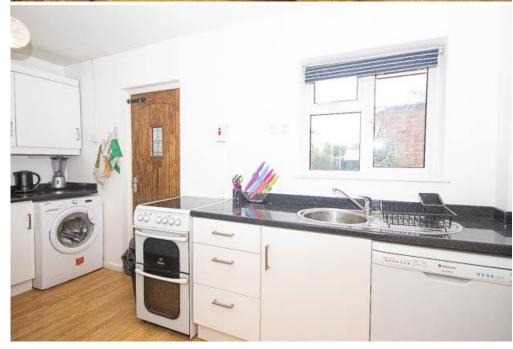

The double bedroom has an en-suite bathroom directly off from it and the well-presented kitchen sits to the rear, opening to the rear garden which is laid with lawn, where you will also benefit from a handy garden shed and brick built store.