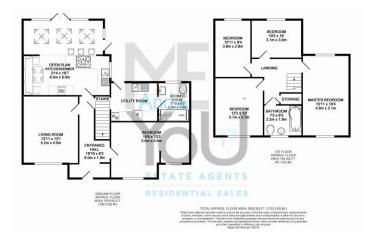

This five bedroom property consists of extended front, side and rear elevations. The entrance hall is spacious and laid with large tiles which flow through to the rear of the property. The living room looks to the front whilst across the hallway within a large extension sits what is currently being used as a fifth bedroom. This versatile room would also be suitable as a study or perhaps a treatment room for anyone whom wishes to operate such a business from home. The rear of the property opens up to a wonderfully presented open plan kitchen and dining area. The kitchen is equipped with a Neff counter top five ring gas hob with a separate Neff oven and grill, an integrated fridge and a dish washer. You will find plenty of storage and counter top space. Set into the corner of the kitchen is a superb dining area furnished with a large diner styled booth. The kitchen also boasts a beautiful extension. A tall pitched ceiling exposes this room to natural light through three skylights. A rear wall of floor to ceiling windows with French doors along with an additional door set off to the side give this room an air of openness and access to the well maintained south facing rear garden. A wood burning fire sits in the corner and spotlights dot the ceiling. Furthermore, a Sonos sound system has been installed to this superb space that serves as the focal point of this property. A large utility room is set off to the side with an additional rear door that opens to the patio. Further kitchen units line the wall opposite and set within, space for two large fridge freezer units. A large double shower room can be found beyond the utility and is set beneath a tall pitched roof ceiling. This shower room compliments the downstairs bedroom perfectly.

The first floor offers four large double bedrooms. The master bedroom sits across the stairs and benefits not only from size, but wonderful tall ceilings and dual aspects. The family bathroom is tastefully decorated and features stone tiles, a reclaimed wooden window sill and ledge, a large shower bath with toilet and round sink unit which is set within the wall.