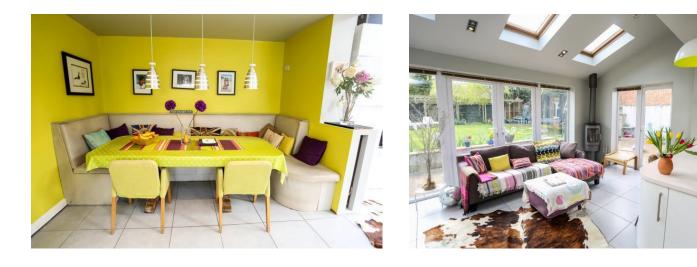

This five bedroom property consists of extended front, side and rear elevations. The entrance hall is spacious and laid with large tiles which flow through to the rear of the property. The living room looks to the front whilst across the hallway within a large extension sits what is currently being used as a fifth bedroom. This versatile room would also be suitable as a study or perhaps a treatment room for anyone whom wishes to operate such a business from home. The rear of the property opens up to a wonderfully presented open plan kitchen and dining area. The kitchen is equipped with a Neff counter top five ring gas hob with a separate Neff oven and grill, an integrated fridge and a dish washer. You will find plenty of storage and counter top space. Set into the corner of the kitchen is a superb dining area furnished with a large diner styled booth. The kitchen also boasts a beautiful extension. A tall pitched ceiling exposes this room to natural light through three skylights. A rear wall of floor to ceiling windows with French doors along with an additional door set off to the side give this room an air of openness and access to the well maintained south facing rear garden. A wood burning fire sits in the corner and spotlights dot the ceiling. Furthermore, a Sonos sound system has been installed to this superb space that serves as the focal point of this property. A large utility room is set off to the side with an additional rear door that opens to the patio. Further kitchen units line the wall opposite and set within, space for two large fridge freezer units. A large double shower room can be found beyond the utility and is set beneath a tall pitched roof ceiling. This shower room compliments the downstairs bedroom perfectly.