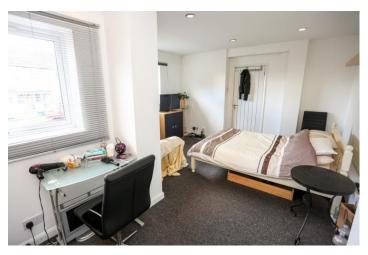

The first floor offers four large double bedrooms. The master bedroom sits across the stairs and benefits not only from size, but wonderful tall ceilings and dual aspects. The family bathroom is tastefully decorated and features stone tiles, a reclaimed wooden window sill and ledge, a large shower bath with toilet and round sink unit which is set within the wall.