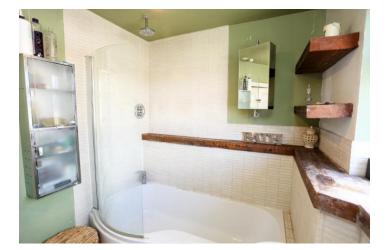

This five bedroom property consists of extended front, side and rear elevations. The entrance hall is spacious and laid with large tiles which flow through to the rear of the property. The living room looks to the front whilst across the hallway within a large extension sits what is currently being used as a fifth bedroom. This versatile room would also be suitable as a study or perhaps a treatment room for anyone whom wishes to operate such a business from home. The rear of the property opens up to a wonderfully presented open plan kitchen and dining area. The kitchen is equipped with a Neff counter top five ring gas hob with a separate Neff oven and grill, an integrated fridge and a dish washer. You will find plenty of storage and counter top space. Set into the corner of the kitchen is a superb dining area furnished with a large diner styled booth. The kitchen also boasts a beautiful extension. A tall pitched ceiling exposes this room to natural light through three skylights. A rear wall of floor to ceiling windows with French doors along with an additional door set off to the side give this room an air of openness and access to the well maintained south facing rear garden. A wood burning fire sits in the corner and spotlights dot the ceiling. Furthermore, a Sonos sound system has been installed to this superb space that serves as the focal point of this property. A large utility room is set off to the side with an additional rear door that opens to the patio. Further kitchen units line the wall opposite and set within, space for two large fridge freezer units. A large double shower room can be found beyond the utility and is set beneath a tall pitched roof ceiling. This shower room compliments the downstairs bedroom perfectly.