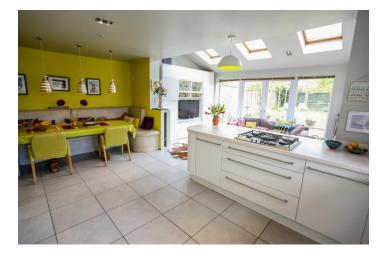

This five bedroom property consists of extended front, side and rear elevations. The entrance hall is spacious and laid with large tiles which flow through to the rear of the property. The living room looks to the front whilst across the hallway within a large extension sits what is currently being used as a fifth bedroom. This versatile room would also be suitable as a study or perhaps a treatment room for anyone whom wishes to operate such a business from home. The rear of the property opens up to a wonderfully presented open plan kitchen and dining area. The kitchen is equipped with a Neff counter top five ring gas hob with a separate Neff oven and grill, an integrated fridge and a dish washer. You will find plenty of storage and counter top space. Set into the corner of the kitchen is a superb dining area furnished with a large diner styled booth. The kitchen also boasts a beautiful extension. A tall pitched ceiling exposes this room to natural light through three skylights. A rear wall of floor to ceiling windows with French doors along with an additional door set off to the side give this room an air of openness and access to the well maintained south facing rear garden. A wood burning fire sits in the corner and spotlights dot the ceiling. Furthermore, a Sonos sound system has been installed to this superb space that serves as the focal point of this property. A large utility room is set off to the side with an additional rear door that opens to the patio. Further kitchen units line the wall opposite and set within, space for two large fridge freezer units. A large double shower room can be found beyond the utility and is set beneath a tall pitched roof ceiling. This shower room compliments the downstairs bedroom perfectly.