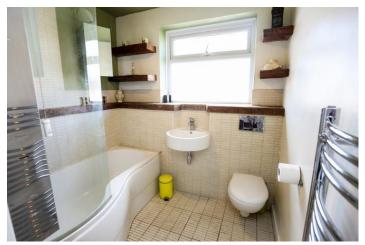

The first floor offers four large double bedrooms. The master bedroom sits across the stairs and benefits not only from size, but wonderful tall ceilings and dual aspects. The family bathroom is tastefully decorated and features stone tiles, a reclaimed wooden window sill and ledge, a large shower bath with toilet and round sink unit which is set within the wall.