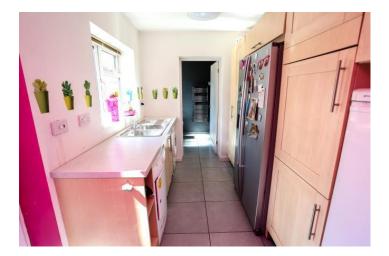

This five bedroom property consists of extended front, side and rear elevations. The entrance hall is spacious and laid with large tiles which flow through to the rear of the property. The living room looks to the front whilst across the hallway within a large extension sits what is currently being used as a fifth bedroom. This versatile room would also be suitable as a study or perhaps a treatment room for anyone whom wishes to operate such a business from home. The rear of the property opens up to a wonderfully presented open plan kitchen and dining area. The kitchen is equipped with a Neff counter top five ring gas hob with a separate Neff oven and grill, an integrated fridge and a dish washer. You will find plenty of storage and counter top space. Set into the corner of the kitchen is a superb dining area furnished with a large diner styled booth. The kitchen also boasts a beautiful extension. A tall pitched ceiling exposes this room to natural light through three skylights. A rear wall of floor to ceiling windows with French doors along with an additional door set off to the side give this room an air of openness and access to the well maintained south facing rear garden. A wood burning fire sits in the corner and spotlights dot the ceiling. Furthermore, a Sonos sound system has been installed to this superb space that serves as the focal point of this property. A large utility room is set off to the side with an additional rear door that opens to the patio. Further kitchen units line the wall opposite and set within, space for two large fridge freezer units. A large double shower room can be found beyond the utility and is set beneath a tall pitched roof ceiling. This shower room compliments the downstairs bedroom perfectly.