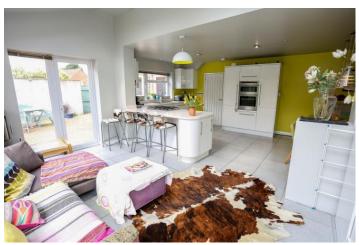

This five bedroom property consists of extended front, side and rear elevations. The entrance hall is spacious and laid with large tiles which flow through to the rear of the property. The living room looks to the front whilst across the hallway within a large extension sits what is currently being used as a fifth bedroom. This versatile room would also be suitable as a study or perhaps a treatment room for anyone whom wishes to operate such a business from home. The rear of the property opens up to a wonderfully presented open plan kitchen and dining area. The kitchen is equipped with a Neff counter top five ring gas hob with a separate Neff oven and grill, an integrated fridge and a dish washer. You will find plenty of storage and counter top space. Set into the corner of the kitchen is a superb dining area furnished with a large diner styled booth. The kitchen also boasts a beautiful extension. A tall pitched ceiling exposes this room to natural light through three skylights. A rear wall of floor to ceiling windows with French doors along with an additional door set off to the side give this room an air of openness and access to the well maintained south facing rear garden. A wood burning fire sits in the corner and spotlights dot the ceiling. Furthermore, a Sonos sound system has been installed to this superb space that serves as the focal point of this property. A large utility room is set off to the side with an additional rear door that opens to the patio. Further kitchen units line the wall opposite and set within, space for two large fridge freezer units. A large double shower room can be found beyond the utility and is set beneath a tall pitched roof ceiling. This shower room compliments the downstairs bedroom perfectly.