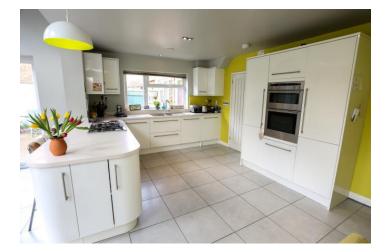

This five bedroom property consists of extended front, side and rear elevations. The entrance hall is spacious and laid with large tiles which flow through to the rear of the property. The living room looks to the front whilst across the hallway within a large extension sits what is currently being used as a fifth bedroom. This versatile room would also be suitable as a study or perhaps a treatment room for anyone whom wishes to operate such a business from home. The rear of the property opens up to a wonderfully presented open plan kitchen and dining area. The kitchen is equipped with a Neff counter top five ring gas hob with a separate Neff oven and grill, an integrated fridge and a dish washer. You will find plenty of storage and counter top space. Set into the corner of the kitchen is a superb dining area furnished with a large diner styled booth. The kitchen also boasts a beautiful extension. A tall pitched ceiling exposes this room to natural light through three skylights. A rear wall of floor to ceiling windows with French doors along with an additional door set off to the side give this room an air of openness and access to the well maintained south facing rear garden. A wood burning fire sits in the corner and spotlights dot the ceiling. Furthermore, a Sonos sound system has been installed to this superb space that serves as the focal point of this property. A large utility room is set off to the side with an additional rear door that opens to the patio. Further kitchen units line the wall opposite and set within, space for two large fridge freezer units. A large double shower room can be found beyond the utility and is set beneath a tall pitched roof ceiling. This shower room compliments the downstairs bedroom perfectly.