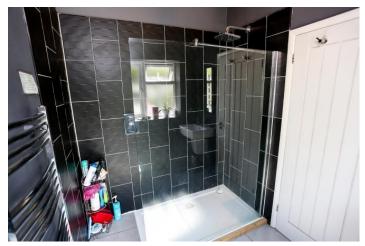

This five bedroom property consists of extended front, side and rear elevations. The entrance hall is spacious and laid with large tiles which flow through to the rear of the property. The living room looks to the front whilst across the hallway within a large extension sits what is currently being used as a fifth bedroom. This versatile room would also be suitable as a study or perhaps a treatment room for anyone whom wishes to operate such a business from home. The rear of the property opens up to a wonderfully presented open plan kitchen and dining area. The kitchen is equipped with a Neff counter top five ring gas hob with a separate Neff oven and grill, an integrated fridge and a dish washer. You will find plenty of storage and counter top space. Set into the corner of the kitchen is a superb dining area furnished with a large diner styled booth. The kitchen also boasts a beautiful extension. A tall pitched ceiling exposes this room to natural light through three skylights. A rear wall of floor to ceiling windows with French doors along with an additional door set off to the side give this room an air of openness and access to the well maintained south facing rear garden. A wood burning fire sits in the corner and spotlights dot the ceiling. Furthermore, a Sonos sound system has been installed to this superb space that serves as the focal point of this property. A large utility room is set off to the side with an additional rear door that opens to the patio. Further kitchen units line the wall opposite and set within, space for two large fridge freezer units. A large double shower room can be found beyond the utility and is set beneath a tall pitched roof ceiling. This shower room compliments the downstairs bedroom perfectly.