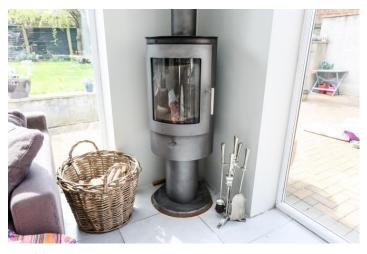

This five bedroom property consists of extended front, side and rear elevations. The entrance hall is spacious and laid with large tiles which flow through to the rear of the property. The living room looks to the front whilst across the hallway within a large extension sits what is currently being used as a fifth bedroom. This versatile room would also be suitable as a study or perhaps a treatment room for anyone whom wishes to operate such a business from home. The rear of the property opens up to a wonderfully presented open plan kitchen and dining area. The kitchen is equipped with a Neff counter top five ring gas hob with a separate Neff oven and grill, an integrated fridge and a dish washer. You will find plenty of storage and counter top space. Set into the corner of the kitchen is a superb dining area furnished with a large diner styled booth. The kitchen also boasts a beautiful extension. A tall pitched ceiling exposes this room to natural light through three skylights. A rear wall of floor to ceiling windows with French doors along with an additional door set off to the side give this room an air of openness and access to the well maintained south facing rear garden. A wood burning fire sits in the corner and spotlights dot the ceiling. Furthermore, a Sonos sound system has been installed to this superb space that serves as the focal point of this property. A large utility room is set off to the side with an additional rear door that opens to the patio. Further kitchen units line the wall opposite and set within, space for two large fridge freezer units. A large double shower room can be found beyond the utility and is set beneath a tall pitched roof ceiling. This shower room compliments the downstairs bedroom perfectly.