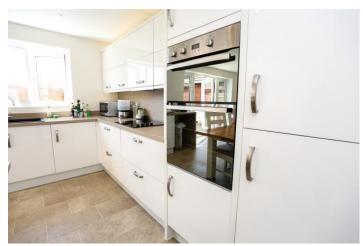

The ground floor is comprised of a spacious entrance hall which is laid with Karndean flooring with rooms set off. A well-proportioned and tastefully decorated WC sits to the left of the entrance and across the hall you will find a large living room with a front facing aspect that has the benefit and character of a bay window allowing in plenty of natural light. The rear of the property boasts an expansive open plan kitchen and dining area with French doors that open to the well-proportioned rear garden that is laid with grass and patio. The kitchen is equipped with modern appliances and units; you'll find an electric hob with stow away extractor fan, built in oven with separate grill, integrated fridge freezer and Karndean flooring laid throughout. Storage space is well provided for and drawers and cupboards are all soft close. Within a separate utility room, you'll find an additional sink, combination boiler and space for a washing machine. Here you will also have side access to and from the private driveway adequate for two vehicles. The driveway leads to the detached single garage, next to which is a gated entrance to the rear garden. The kitchen/diner is very well lit, bright and airy and a superb open area to cook and entertain.