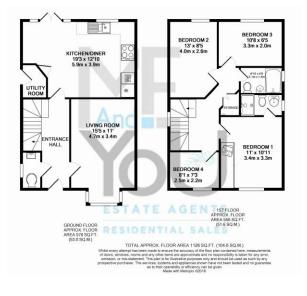

The ground floor is comprised of a spacious entrance hall which is laid with Karndean flooring with rooms set off. A well-proportioned and tastefully decorated WC sits to the left of the entrance and across the hall you will find a large living room with a front facing aspect that has the benefit and character of a bay window allowing in plenty of natural light. The rear of the property boasts an expansive open plan kitchen and dining area with French doors that open to the well-proportioned rear garden that is laid with grass and patio. The kitchen is equipped with modern appliances and units; you'll find an electric hob with stow away extractor fan, built in oven with separate grill, integrated fridge freezer and Karndean flooring laid throughout. Storage space is well provided for and drawers and cupboards are all soft close. Within a separate utility room, you'll find an additional sink, combination boiler and space for a washing machine. Here you will also have side access to and from the private driveway adequate for two vehicles. The driveway leads to the detached single garage, next to which is a gated entrance to the rear garden. The kitchen/diner is very well lit, bright and airy and a superb open area to cook and entertain.

The first floor is comprised of two good sized double and two large single bedrooms with the master bedroom boasting an en-suite shower room and built in wardrobes. The family bathroom provides a full size bath with shower set within and both rooms are tastefully tiled and furnished with white suites. Set within the landing you will also benefit from a large storage cupboard with double opening doors.

The rear garden is south facing and is laid with grass and has a patio area. Allotments sit beyond the property and provide a peaceful setting.

Registered Company No. 9423120

t: 01242 584007 · e: info@meandyouestateagents.co.uk · 21 Rodney Road, Cheltenham, GL50 1HX