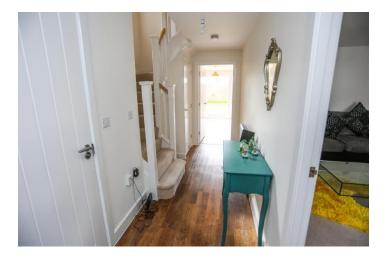

The ground floor is comprised of a spacious entrance hall which is laid with Karndean flooring with rooms set off. A well-proportioned and tastefully decorated WC sits to the left of the entrance and across the hall you will find a large living room with a front facing aspect that has the benefit and character of a bay window allowing in plenty of natural light. The rear of the property boasts an expansive open plan kitchen and dining area with French doors that open to the well-proportioned rear garden that is laid with grass and patio. The kitchen is equipped with modern appliances and units; you'll find an electric hob with stow away extractor fan, built in oven with separate grill, integrated fridge freezer and Karndean flooring laid throughout. Storage space is well provided for and drawers and cupboards are all soft close. Within a separate utility room, you'll find an additional sink, combination boiler and space for a washing machine. Here you will also have side access to and from the private driveway adequate for two vehicles. The driveway leads to the detached single garage, next to which is a gated entrance to the rear garden. The kitchen/diner is very well lit, bright and airy and a superb open area to cook and entertain.