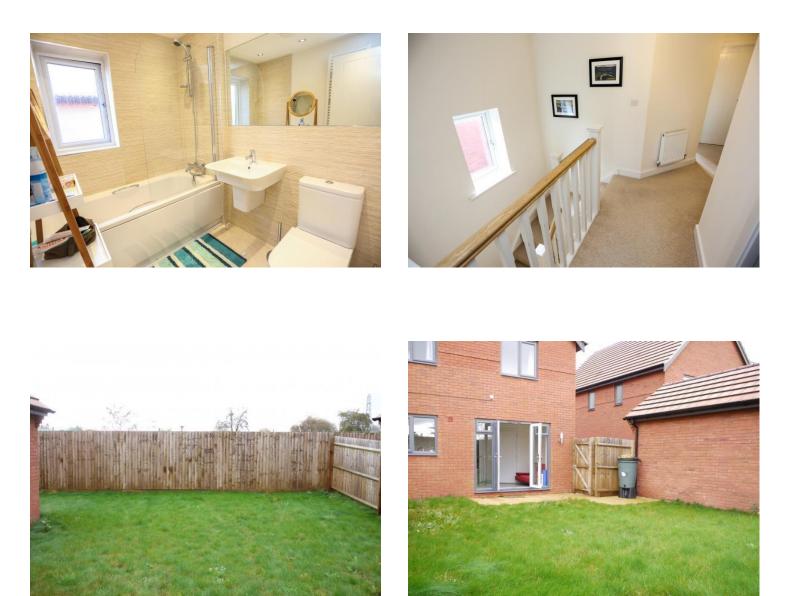

The first floor is comprised of two good sized double and two large single bedrooms with the master bedroom boasting an en-suite shower room and built in wardrobes. The family bathroom provides a full size bath with shower set within and both rooms are tastefully tiled and furnished with white suites. Set within the landing you will also benefit from a large storage cupboard with double opening doors.

The rear garden is south facing and is laid with grass and has a patio area. Allotments sit beyond the property and provide a peaceful setting.

Registered Company No. 9423120

t: 01242 584007 · e: info@meandyouestateagents.co.uk · 21 Rodney Road, Cheltenham, GL50 1HX