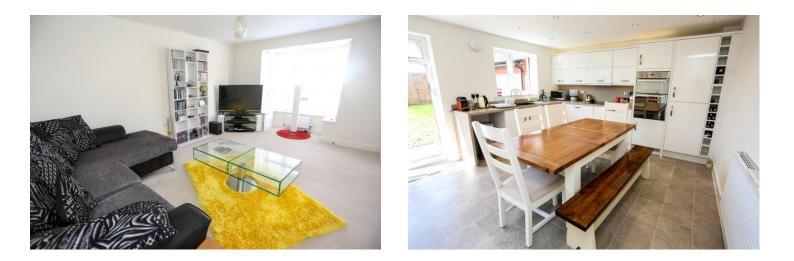

The ground floor is comprised of a spacious entrance hall which is laid with Karndean flooring with rooms set off. A well-proportioned and tastefully decorated WC sits to the left of the entrance and across the hall you will find a large living room with a front facing aspect that has the benefit and character of a bay window allowing in plenty of natural light. The rear of the property boasts an expansive open plan kitchen and dining area with French doors that open to the well-proportioned rear garden that is laid with grass and patio. The kitchen is equipped with modern appliances and units; you'll find an electric hob with stow away extractor fan, built in oven with separate grill, integrated fridge freezer and Karndean flooring laid throughout. Storage space is well provided for and drawers and cupboards are all soft close. Within a separate utility room, you'll find an additional sink, combination boiler and space for a washing machine. Here you will also have side access to and from the private driveway adequate for two vehicles. The driveway leads to the detached single garage, next to which is a gated entrance to the rear garden. The kitchen/diner is very well lit, bright and airy and a superb open area to cook and entertain.

The first floor is comprised of two good sized double and two large single bedrooms with the master bedroom boasting an en-suite shower room and built in wardrobes. The family bathroom provides a full size bath with shower set within and both rooms are tastefully tiled and furnished with white suites. Set within the landing you will also benefit from a large storage cupboard with double opening doors.