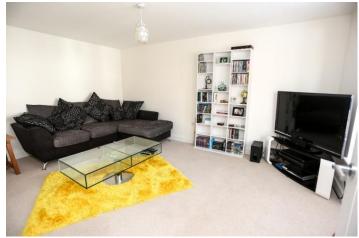

The ground floor is comprised of a spacious entrance hall which is laid with Karndean flooring with rooms set off. A well-proportioned and tastefully decorated WC sits to the left of the entrance and across the hall you will find a large living room with a front facing aspect that has the benefit and character of a bay window allowing in plenty of natural light. The rear of the property boasts an expansive open plan kitchen and dining area with French doors that open to the well-proportioned rear garden that is laid with grass and patio. The kitchen is equipped with modern appliances and units; you'll find an electric hob with stow away extractor fan, built in oven with separate grill, integrated fridge freezer and Karndean flooring laid throughout. Storage space is well provided for and drawers and cupboards are all soft close. Within a separate utility room, you'll find an additional sink, combination boiler and space for a washing machine. Here you will also have side access to and from the private driveway adequate for two vehicles. The driveway leads to the detached single garage, next to which is a gated entrance to the rear garden. The kitchen/diner is very well lit, bright and airy and a superb open area to cook and entertain.