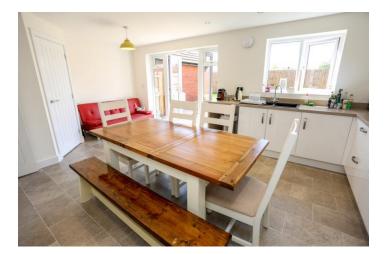

The ground floor is comprised of a spacious entrance hall which is laid with Karndean flooring with rooms set off. A well-proportioned and tastefully decorated WC sits to the left of the entrance and across the hall you will find a large living room with a front facing aspect that has the benefit and character of a bay window allowing in plenty of natural light. The rear of the property boasts an expansive open plan kitchen and dining area with French doors that open to the well-proportioned rear garden that is laid with grass and patio. The kitchen is equipped with modern appliances and units; you'll find an electric hob with stow away extractor fan, built in oven with separate grill, integrated fridge freezer and Karndean flooring laid throughout. Storage space is well provided for and drawers and cupboards are all soft close. Within a separate utility room, you'll find an additional sink, combination boiler and space for a washing machine. Here you will also have side access to and from the private driveway adequate for two vehicles. The driveway leads to the detached single garage, next to which is a gated entrance to the rear garden. The kitchen/diner is very well lit, bright and airy and a superb open area to cook and entertain.