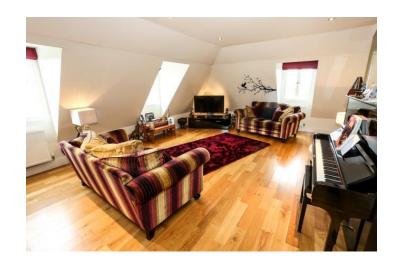

Spread out over approximately 1600 sq ft and boasting spectacular views from all aspects, this property is spacious, modern and perfectly situated. Wellington square is an impressive location with central gardens lined with Regency and Victorian property's. This property benefits with undercroft parking with elevator access from this level to the penthouse. Offering an open plan layout, the living and dining area stretches the length of the apartment and flows through to a spacious, modern and fully equipped kitchen adjacent. The kitchen is of a high standard boasting solid wooden worktops, tiled flooring, a NEFF induction hob with Bosch oven beneath, washer/dryer and dish washer all provided and built in.

Dormer windows bath each room in light and offer superb platforms from which to view the surrounding town and countryside. You will find that Pittville park is moments away and the town centre just a short walk. Furthermore, the highly regarded Dunalley Primary School is set just next door to Lawnswood Court.