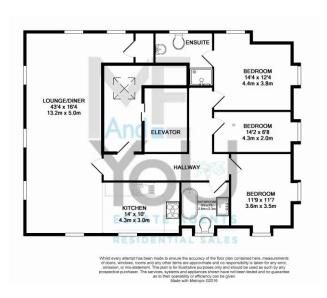

Spread out over approximately 1600 sq ft and boasting spectacular views from all aspects, this property is spacious, modern and perfectly situated. Wellington square is an impressive location with central gardens lined with Regency and Victorian property's. This property benefits with undercroft parking with elevator access from this level to the penthouse. Offering an open plan layout, the living and dining area stretches the length of the apartment and flows through to a spacious, modern and fully equipped kitchen adjacent. The kitchen is of a high standard boasting solid wooden worktops, tiled flooring, a NEFF induction hob with Bosch oven beneath, washer/dryer and dish washer all provided and built in.

Solid oak wooden flooring extends from the living space through to the hallway where you will find the three bedrooms, two of which are large doubles and one a well proportioned single. The master bedroom boasts an en-suite shower room with a double walk in shower, whilst the family bathroom is of great proportions, furnished with a large freestanding luxury bath.