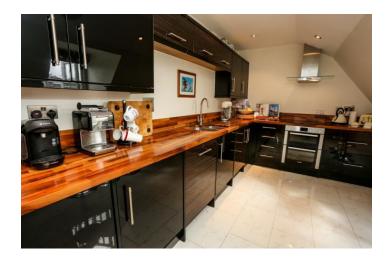

Spread out over approximately 1600 sq ft and boasting spectacular views from all aspects, this property is spacious, modern and perfectly situated. Wellington square is an impressive location with central gardens lined with Regency and Victorian property's. This property benefits with undercroft parking with elevator access from this level to the penthouse. Offering an open plan layout, the living and dining area stretches the length of the apartment and flows through to a spacious, modern and fully equipped kitchen adjacent. The kitchen is of a high standard boasting solid wooden worktops, tiled flooring, a NEFF induction hob with Bosch oven beneath, washer/dryer and dish washer all provided and built in.