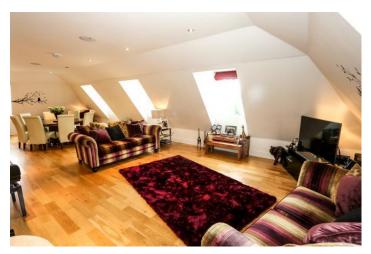

Spread out over approximately 1600 sq ft and boasting spectacular views from all aspects, this property is spacious, modern and perfectly situated. Wellington square is an impressive location with central gardens lined with Regency and Victorian property's. This property benefits with undercroft parking with elevator access from this level to the penthouse. Offering an open plan layout, the living and dining area stretches the length of the apartment and flows through to a spacious, modern and fully equipped kitchen adjacent. The kitchen is of a high standard boasting solid wooden worktops, tiled flooring, a NEFF induction hob with Bosch oven beneath, washer/dryer and dish washer all provided and built in.

Dormer windows bath each room in light and offer superb platforms from which to view the surrounding town and countryside. You will find that Pittville park is moments away and the town centre just a short walk. Furthermore, the highly regarded Dunalley Primary School is set just next door to Lawnswood Court.