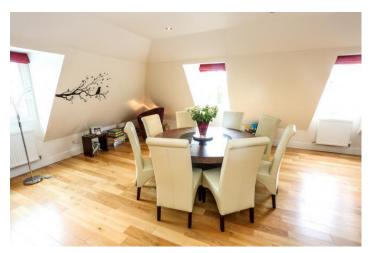

Spread out over approximately 1600 sq ft and boasting spectacular views from all aspects, this property is spacious, modern and perfectly situated. Wellington square is an impressive location with central gardens lined with Regency and Victorian property's. This property benefits with undercroft parking with elevator access from this level to the penthouse. Offering an open plan layout, the living and dining area stretches the length of the apartment and flows through to a spacious, modern and fully equipped kitchen adjacent. The kitchen is of a high standard boasting solid wooden worktops, tiled flooring, a NEFF induction hob with Bosch oven beneath, washer/dryer and dish washer all provided and built in.

Solid oak wooden flooring extends from the living space through to the hallway where you will find the three bedrooms, two of which are large doubles and one a well proportioned single. The master bedroom boasts an en-suite shower room with a double walk in shower, whilst the family bathroom is of great proportions, furnished with a large freestanding luxury bath.