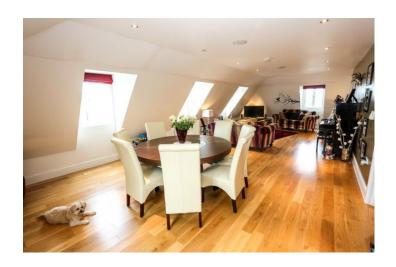

Spread out over approximately 1600 sq ft and boasting spectacular views from all aspects, this property is spacious, modern and perfectly situated. Wellington square is an impressive location with central gardens lined with Regency and Victorian property's. This property benefits with undercroft parking with elevator access from this level to the penthouse. Offering an open plan layout, the living and dining area stretches the length of the apartment and flows through to a spacious, modern and fully equipped kitchen adjacent. The kitchen is of a high standard boasting solid wooden worktops, tiled flooring, a NEFF induction hob with Bosch oven beneath, washer/dryer and dish washer all provided and built in.

Solid oak wooden flooring extends from the living space through to the hallway where you will find the three bedrooms, two of which are large doubles and one a well proportioned single. The master bedroom boasts an en-suite shower room with a double walk in shower, whilst the family bathroom is of great proportions, furnished with a large freestanding luxury bath.