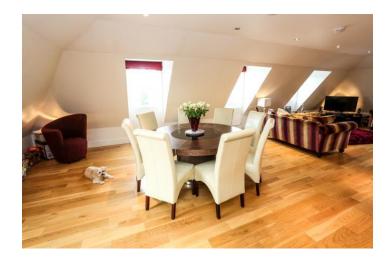

Spread out over approximately 1600 sq ft and boasting spectacular views from all aspects, this property is spacious, modern and perfectly situated. Wellington square is an impressive location with central gardens lined with Regency and Victorian property's. This property benefits with undercroft parking with elevator access from this level to the penthouse. Offering an open plan layout, the living and dining area stretches the length of the apartment and flows through to a spacious, modern and fully equipped kitchen adjacent. The kitchen is of a high standard boasting solid wooden worktops, tiled flooring, a NEFF induction hob with Bosch oven beneath, washer/dryer and dish washer all provided and built in.

Dormer windows bath each room in light and offer superb platforms from which to view the surrounding town and countryside. You will find that Pittville park is moments away and the town centre just a short walk. Furthermore, the highly regarded Dunalley Primary School is set just next door to Lawnswood Court.