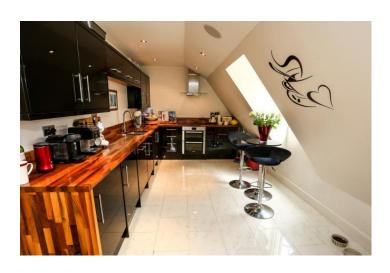

Spread out over approximately 1600 sq ft and boasting spectacular views from all aspects, this property is spacious, modern and perfectly situated. Wellington square is an impressive location with central gardens lined with Regency and Victorian property's. This property benefits with undercroft parking with elevator access from this level to the penthouse. Offering an open plan layout, the living and dining area stretches the length of the apartment and flows through to a spacious, modern and fully equipped kitchen adjacent. The kitchen is of a high standard boasting solid wooden worktops, tiled flooring, a NEFF induction hob with Bosch oven beneath, washer/dryer and dish washer all provided and built in.