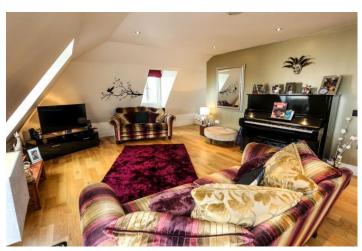

Spread out over approximately 1600 sq ft and boasting spectacular views from all aspects, this property is spacious, modern and perfectly situated. Wellington square is an impressive location with central gardens lined with Regency and Victorian property's. This property benefits with undercroft parking with elevator access from this level to the penthouse. Offering an open plan layout, the living and dining area stretches the length of the apartment and flows through to a spacious, modern and fully equipped kitchen adjacent. The kitchen is of a high standard boasting solid wooden worktops, tiled flooring, a NEFF induction hob with Bosch oven beneath, washer/dryer and dish washer all provided and built in.

Dormer windows bath each room in light and offer superb platforms from which to view the surrounding town and countryside. You will find that Pittville park is moments away and the town centre just a short walk. Furthermore, the highly regarded Dunalley Primary School is set just next door to Lawnswood Court.