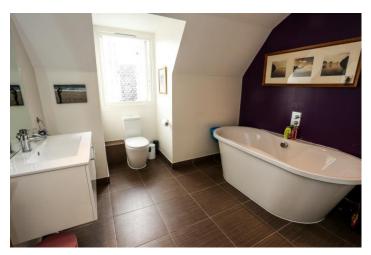

Solid oak wooden flooring extends from the living space through to the hallway where you will find the three bedrooms, two of which are large doubles and one a well proportioned single. The master bedroom boasts an en-suite shower room with a double walk in shower, whilst the family bathroom is of great proportions, furnished with a large freestanding luxury bath.