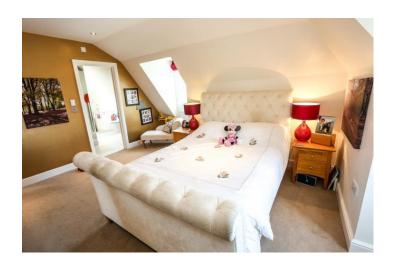

Solid oak wooden flooring extends from the living space through to the hallway where you will find the three bedrooms, two of which are large doubles and one a well proportioned single. The master bedroom boasts an en-suite shower room with a double walk in shower, whilst the family bathroom is of great proportions, furnished with a large freestanding luxury bath.