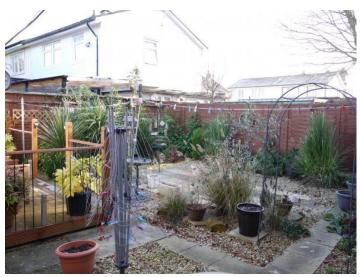

The property boasts off road parking to its front with a gated entrance and as mentioned, to the rear a well landscaped and easy to maintain spacious garden with a brick built storage shed.

Situated just outside Cheltenham Town and next to Prestbury, It is just a short walk to Oakwood Primary, Prestbury St Mary's C of E Junior and Pittville Schools and is ideally placed for walks up and over Cleeve Hill and Winchcombe beyond.