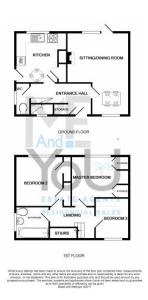

## £180,000 Offer In Excess Of

This spacious home consists of an enclosed hallway with rooms set off. The living room faces out to the rear garden through a floor to ceiling window where a double glazed door opens to this well landscaped and easy to maintain peaceful setting. A dining area runs off from the living room and looks out to the front of the property. The spacious fitted kitchen also looks out the rear with side access. Here you will find a built in oven with grill, gas hob with extractor, space for a small breakfast table, a built in larder and lots of counter top and storage space. Finally, a WC sits to the end of the hallway and you'll find a storage cupboard beneath the stairs.

You will find up on the first floor two large double bedrooms, both with built in storage cupboards and a good size single bedroom. The family bathroom offers a full size bath with shower set within and white bathroom suite with tiled walls.