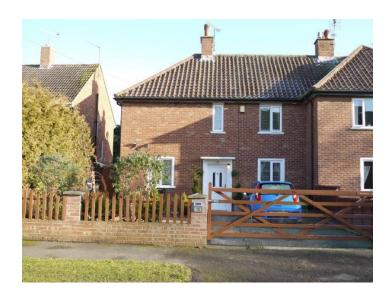

## Pennine Road, Cheltenham, Gloucestershire, GL52 5HB

The property boasts off road parking to its front with a gated entrance and as mentioned, to the rear a well landscaped and easy to maintain spacious garden with a brick built storage shed.

Situated just outside Cheltenham Town and next to Prestbury, It is just a short walk to Oakwood Primary, Prestbury St Mary's C of E Junior and Pittville Schools and is ideally placed for walks up and over Cleeve Hill and Winchcombe beyond.