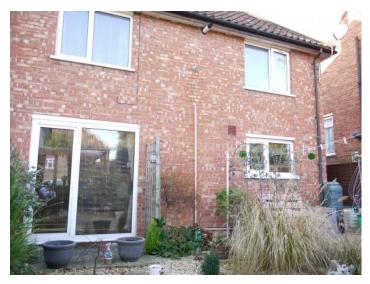

## £180,000 Offer In Excess Of

This spacious home consists of an enclosed hallway with rooms set off. The living room faces out to the rear garden through a floor to ceiling window where a double glazed door opens to this well landscaped and easy to maintain peaceful setting. A dining area runs off from the living room and looks out to the front of the property. The spacious fitted kitchen also looks out the rear with side access. Here you will find a built in oven with grill, gas hob with extractor, space for a small breakfast table, a built in larder and lots of counter top and storage space. Finally, a WC sits to the end of the hallway and you'll find a storage cupboard beneath the stairs.

The property boasts off road parking to its front with a gated entrance and as mentioned, to the rear a well landscaped and easy to maintain spacious garden with a brick built storage shed.

Situated just outside Cheltenham Town and next to Prestbury, It is just a short walk to Oakwood Primary, Prestbury St Mary's C of E Junior and Pittville Schools and is ideally placed for walks up and over Cleeve Hill and Winchcombe beyond.