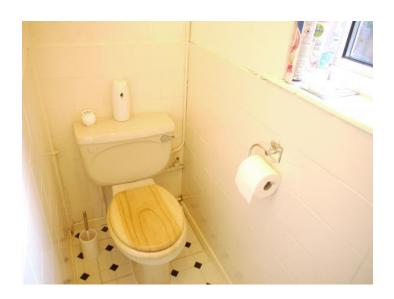

## £180,000 Offer In Excess Of

This spacious home consists of an enclosed hallway with rooms set off. The living room faces out to the rear garden through a floor to ceiling window where a double glazed door opens to this well landscaped and easy to maintain peaceful setting. A dining area runs off from the living room and looks out to the front of the property. The spacious fitted kitchen also looks out the rear with side access. Here you will find a built in oven with grill, gas hob with extractor, space for a small breakfast table, a built in larder and lots of counter top and storage space. Finally, a WC sits to the end of the hallway and you'll find a storage cupboard beneath the stairs.