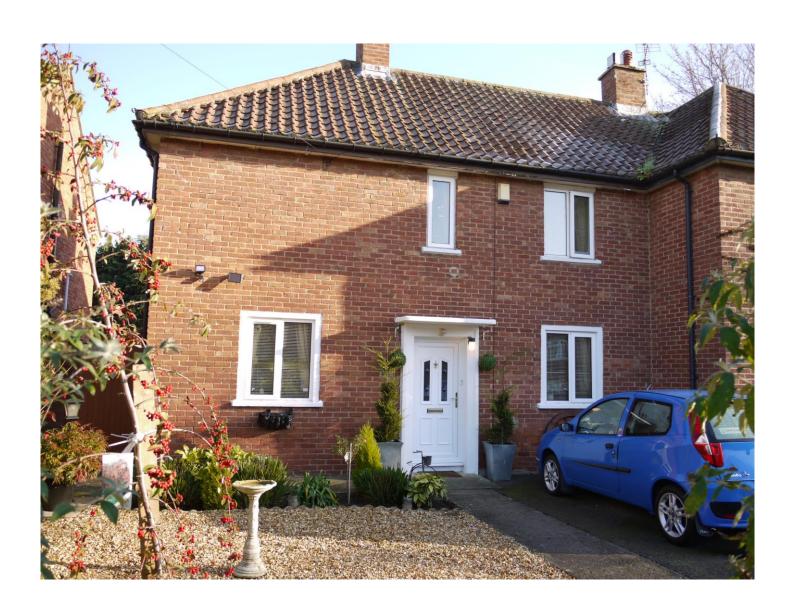

The property boasts off road parking to its front with a gated entrance and as mentioned, to the rear a well landscaped and easy to maintain spacious garden with a brick built storage shed.

Situated just outside Cheltenham Town and next to Prestbury, It is just a short walk to Oakwood Primary, Prestbury St Mary's C of E Junior and Pittville Schools and is ideally placed for walks up and over Cleeve Hill and Winchcombe beyond.