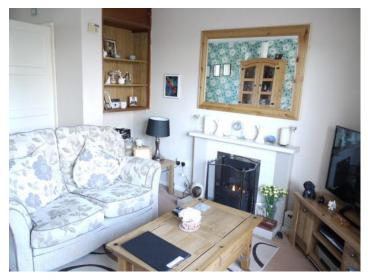

## £180,000 Offer In Excess Of

This spacious home consists of an enclosed hallway with rooms set off. The living room faces out to the rear garden through a floor to ceiling window where a double glazed door opens to this well landscaped and easy to maintain peaceful setting. A dining area runs off from the living room and looks out to the front of the property. The spacious fitted kitchen also looks out the rear with side access. Here you will find a built in oven with grill, gas hob with extractor, space for a small breakfast table, a built in larder and lots of counter top and storage space. Finally, a WC sits to the end of the hallway and you'll find a storage cupboard beneath the stairs.