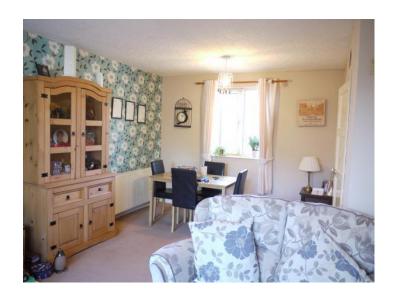

## £180,000 Offer In Excess Of

This spacious home consists of an enclosed hallway with rooms set off. The living room faces out to the rear garden through a floor to ceiling window where a double glazed door opens to this well landscaped and easy to maintain peaceful setting. A dining area runs off from the living room and looks out to the front of the property. The spacious fitted kitchen also looks out the rear with side access. Here you will find a built in oven with grill, gas hob with extractor, space for a small breakfast table, a built in larder and lots of counter top and storage space. Finally, a WC sits to the end of the hallway and you'll find a storage cupboard beneath the stairs.