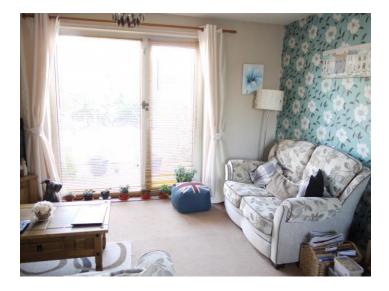

## £180,000 Offer In Excess Of

This spacious home consists of an enclosed hallway with rooms set off. The living room faces out to the rear garden through a floor to ceiling window where a double glazed door opens to this well landscaped and easy to maintain peaceful setting. A dining area runs off from the living room and looks out to the front of the property. The spacious fitted kitchen also looks out the rear with side access. Here you will find a built in oven with grill, gas hob with extractor, space for a small breakfast table, a built in larder and lots of counter top and storage space. Finally, a WC sits to the end of the hallway and you'll find a storage cupboard beneath the stairs.