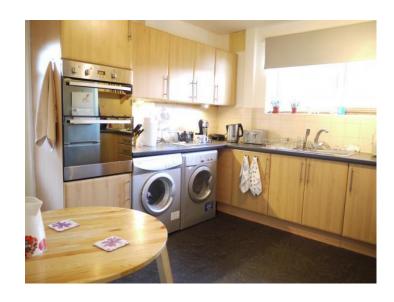

## £180,000 Offer In Excess Of

This spacious home consists of an enclosed hallway with rooms set off. The living room faces out to the rear garden through a floor to ceiling window where a double glazed door opens to this well landscaped and easy to maintain peaceful setting. A dining area runs off from the living room and looks out to the front of the property. The spacious fitted kitchen also looks out the rear with side access. Here you will find a built in oven with grill, gas hob with extractor, space for a small breakfast table, a built in larder and lots of counter top and storage space. Finally, a WC sits to the end of the hallway and you'll find a storage cupboard beneath the stairs.