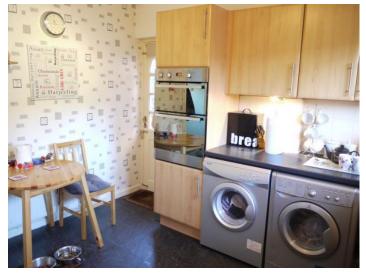

## £180,000 Offer In Excess Of

This spacious home consists of an enclosed hallway with rooms set off. The living room faces out to the rear garden through a floor to ceiling window where a double glazed door opens to this well landscaped and easy to maintain peaceful setting. A dining area runs off from the living room and looks out to the front of the property. The spacious fitted kitchen also looks out the rear with side access. Here you will find a built in oven with grill, gas hob with extractor, space for a small breakfast table, a built in larder and lots of counter top and storage space. Finally, a WC sits to the end of the hallway and you'll find a storage cupboard beneath the stairs.