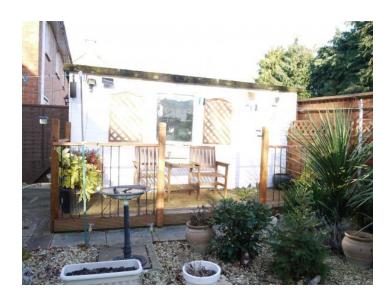

The property boasts off road parking to its front with a gated entrance and as mentioned, to the rear a well landscaped and easy to maintain spacious garden with a brick built storage shed.

Situated just outside Cheltenham Town and next to Prestbury, It is just a short walk to Oakwood Primary, Prestbury St Mary's C of E Junior and Pittville Schools and is ideally placed for walks up and over Cleeve Hill and Winchcombe beyond.