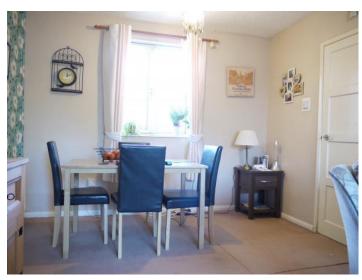

## £180,000 Offer In Excess Of

This spacious home consists of an enclosed hallway with rooms set off. The living room faces out to the rear garden through a floor to ceiling window where a double glazed door opens to this well landscaped and easy to maintain peaceful setting. A dining area runs off from the living room and looks out to the front of the property. The spacious fitted kitchen also looks out the rear with side access. Here you will find a built in oven with grill, gas hob with extractor, space for a small breakfast table, a built in larder and lots of counter top and storage space. Finally, a WC sits to the end of the hallway and you'll find a storage cupboard beneath the stairs.