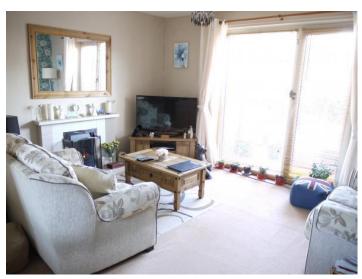

## £180,000 Offer In Excess Of

This spacious home consists of an enclosed hallway with rooms set off. The living room faces out to the rear garden through a floor to ceiling window where a double glazed door opens to this well landscaped and easy to maintain peaceful setting. A dining area runs off from the living room and looks out to the front of the property. The spacious fitted kitchen also looks out the rear with side access. Here you will find a built in oven with grill, gas hob with extractor, space for a small breakfast table, a built in larder and lots of counter top and storage space. Finally, a WC sits to the end of the hallway and you'll find a storage cupboard beneath the stairs.