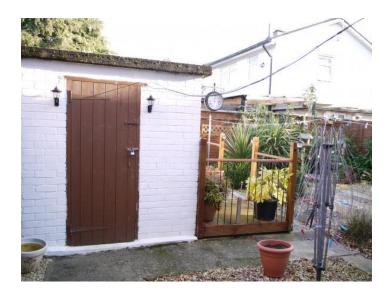

The property boasts off road parking to its front with a gated entrance and as mentioned, to the rear a well landscaped and easy to maintain spacious garden with a brick built storage shed.

Situated just outside Cheltenham Town and next to Prestbury, It is just a short walk to Oakwood Primary, Prestbury St Mary's C of E Junior and Pittville Schools and is ideally placed for walks up and over Cleeve Hill and Winchcombe beyond.