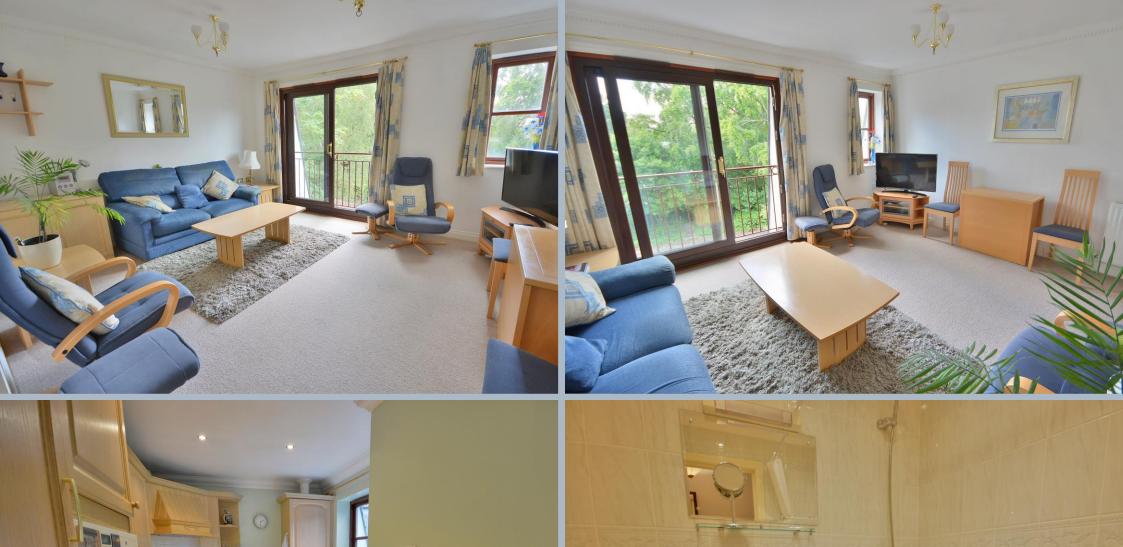

The property is accessed via a secure entry phone system with a well maintained communal hallway and lift providing access to the top floor and entrance to the apartment. On entering the property a hallway leads into a spacious living room featuring a Juliette balcony offering a pleasant outlook. A separate kitchen offers a comprehensive range of floor and wall mounted units finished with a matching work surface and range of integrated appliances.