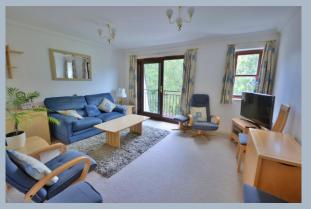

The property is accessed via a secure entry phone system with a well maintained communal hallway and lift providing access to the top floor and entrance to the apartment. On entering the property a hallway leads into a spacious living room featuring a Juliette balcony offering a pleasant outlook. A separate kitchen offers a comprehensive range of floor and wall mounted units finished with a matching work surface and range of integrated appliances.