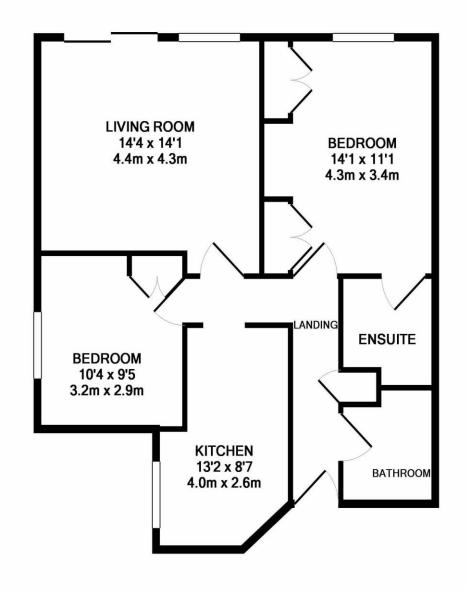

## TOTAL APPROX. FLOOR AREA 701 SQ.FT. (65.1 SQ.M.)

Whilst every attempt has been made to ensure the accuracy of the floor plan contained here, measurements of doors, windows, rooms and any other items are approximate and no responsibility is taken for any error, omission, or mis-statement. This plan is for illustrative purposes only and should be used as such by any prospective purchaser. The services, systems and appliances shown have not been tested and no guarantee as to their operability or efficiency can be given

Made with Metropix ©2019