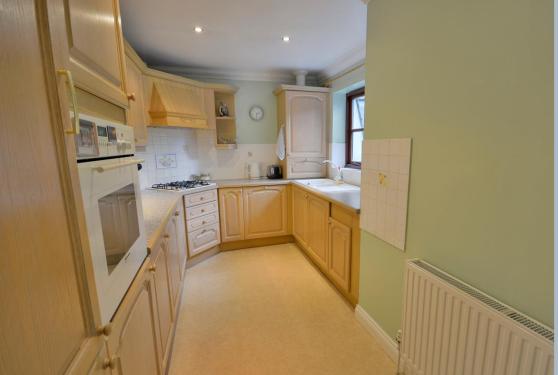

The property is accessed via a secure entry phone system with a well maintained communal hallway and lift providing access to the top floor and entrance to the apartment. On entering the property a hallway leads into a spacious living room featuring a Juliette balcony offering a pleasant outlook. A separate kitchen offers a comprehensive range of floor and wall mounted units finished with a matching work surface and range of integrated appliances.