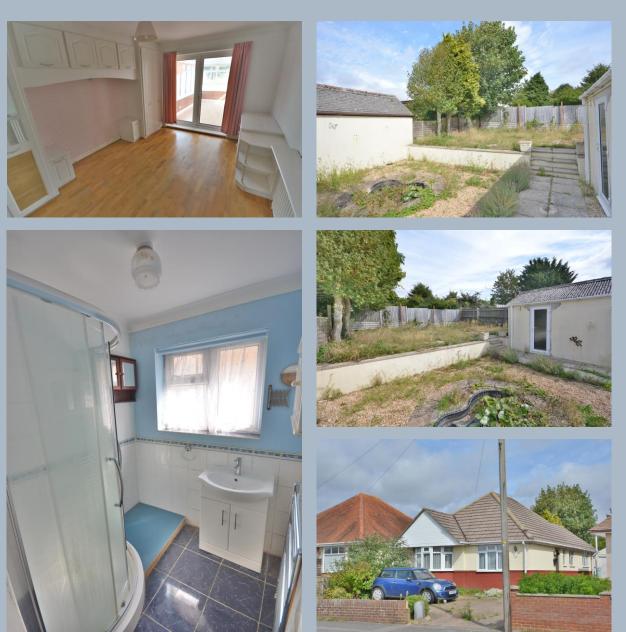

On entering the property the hallway gives access to all accommodation. To the front of the property there is a living room with bay window to front aspect. The kitchen is fitted with a range of base and eye level units with French doors landing to the garden and a door leading through to the conservatory. The conservatory is of a good size, making an ideal dining room and provides access to the garden.

Both bedrooms are double in size and benefit from fitted wardrobes. The bedrooms are served by a shower room and separate WC.

To the rear of the property there is a secluded garden. To the front of the property there is driveway parking, leading to a single garage.