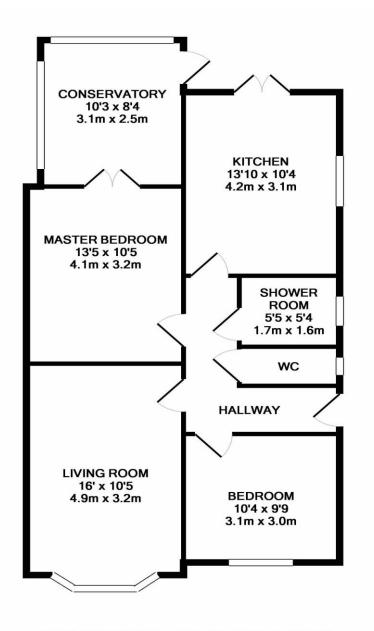

On entering the property the hallway gives access to all accommodation. To the front of the property there is a living room with bay window to front aspect. The kitchen is fitted with a range of base and eye level units with French doors landing to the garden and a door leading through to the conservatory. The conservatory is of a good size, making an ideal dining room and provides access to the garden.

Both bedrooms are double in size and benefit from fitted wardrobes. The bedrooms are served by a shower room and separate WC.

To the rear of the property there is a secluded garden. To the front of the property there is driveway parking, leading to a single garage.

## TOTAL APPROX. FLOOR AREA 783 SQ.FT. (72.8 SQ.M.)

Whilst every attempt has been made to ensure the accuracy of the floor plan contained here, measurements of doors, windows, rooms and any other items are approximate and no responsibility is taken for any error, omission, or mis-statement. This plan is for illustrative purposes only and should be used as such by any prospective purchaser. The services, systems and appliances shown have not been tested and no guarantee as to their operability or efficiency can be given Made with Metropix ©2019