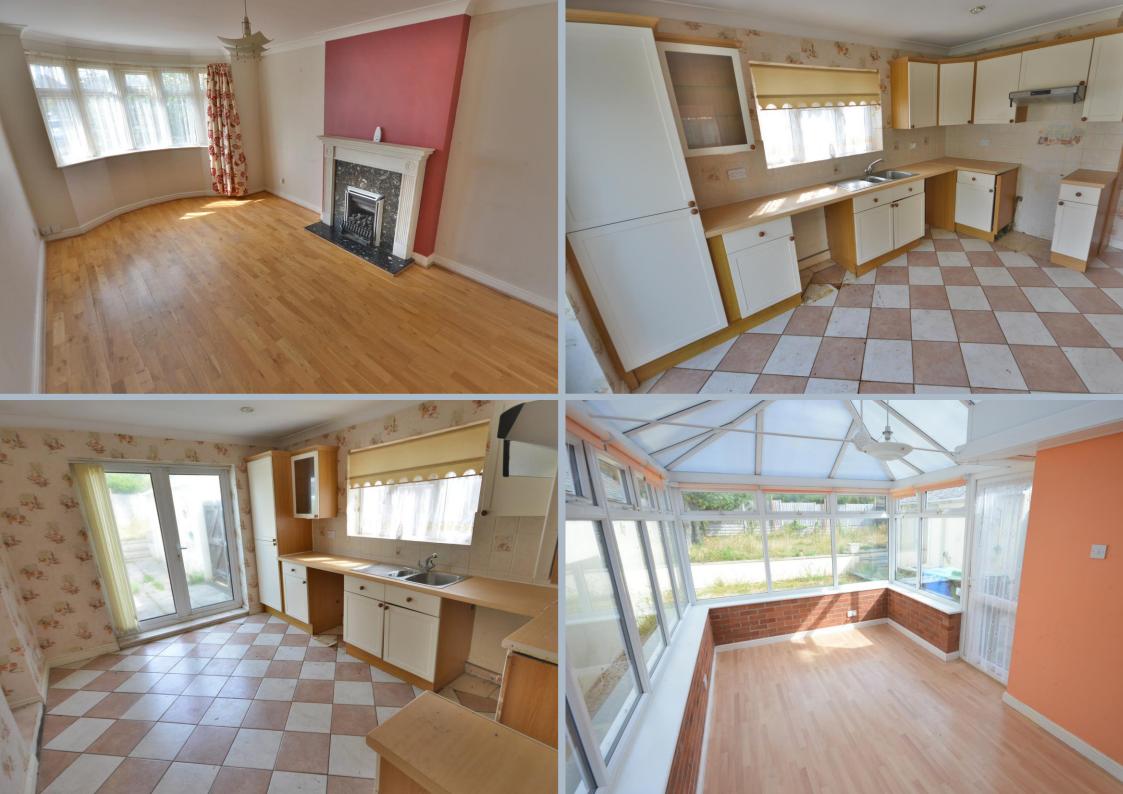

On entering the property the hallway gives access to all accommodation. To the front of the property there is a living room with bay window to front aspect. The kitchen is fitted with a range of base and eye level units with French doors landing to the garden and a door leading through to the conservatory. The conservatory is of a good size, making an ideal dining room and provides access to the garden.