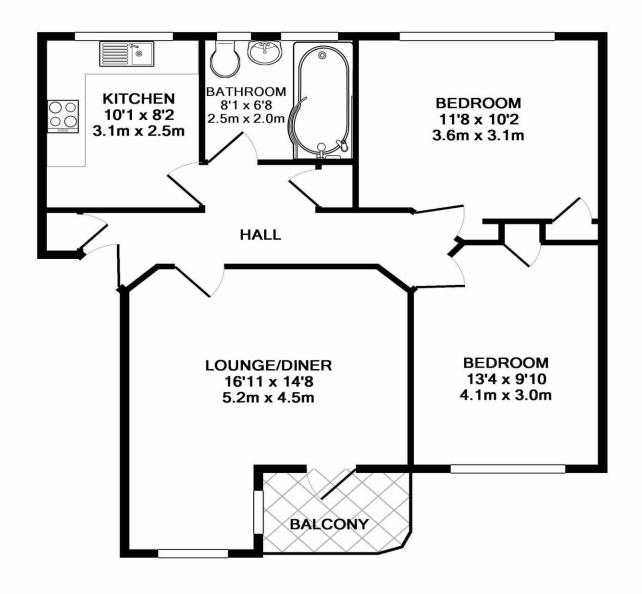

## Westbourne, Bournemouth SHARE OF FREEHOLD PRICE OIEO £215,000

A superbly presented two double bedroom top floor apartment located in a premier location within easy reach of Bournemouth Town Centre and the popular Westbourne Village. The property offers spacious living accommodation, a sunny aspect balcony, modern fitted kitchen and bathroom. The property further benefits from a share of freehold and is offered for sale with no forward chain.

The development is accessed via a secure entry phone system with a well maintained communal hallway leading to the top floor and entrance to the apartment. On entering the property a hallway opens into a spacious living/dining room leads onto a sunny aspect balcony. A modern fitted kitchen offers a comprehensive range of floor and wall mounted units finished with a matching work surface, integrated oven and hob, dishwasher and with space for further appliances.

Both bedrooms are generously sized double rooms and served by a modern fitted bathroom comprising a WC, wash hand basin and bath with shower over.

The property is situated within well maintained communal grounds and offers residents parking operating on a first come first served basis.

Maintenance charge approximately £841 per half year to include maintenance, water rates and buildings insurance.

COUNCIL TAX BAND: C EPC RATING: E

Whilst every attempt has been made to ensure the accuracy of the floor plan contained here, measurements of doors, windows, rooms and any other items are approximate and no responsibility is taken for any error, omission, or mis-statement. This plan is for illustrative purposes only and should be used as such by any prospective purchaser. The services, systems and appliances shown have not been tested and no guarantee as to their operability or efficiency can be given