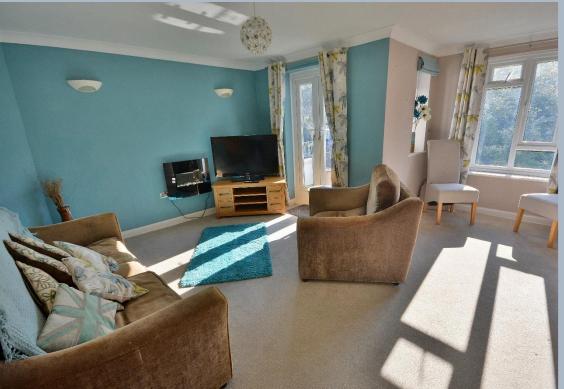

The development is accessed via a secure entry phone system with a well maintained communal hallway leading to the top floor and entrance to the apartment. On entering the property a hallway opens into a spacious living/dining room leads onto a sunny aspect balcony. A modern fitted kitchen offers a comprehensive range of floor and wall mounted units finished with a matching work surface, integrated oven and hob, dishwasher and with space for further appliances.