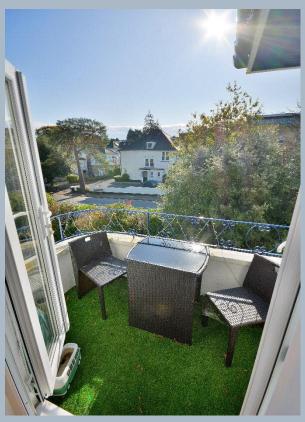

The development is accessed via a secure entry phone system with a well maintained communal hallway leading to the top floor and entrance to the apartment. On entering the property a hallway opens into a spacious living/dining room leads onto a sunny aspect balcony. A modern fitted kitchen offers a comprehensive range of floor and wall mounted units finished with a matching work surface, integrated oven and hob, dishwasher and with space for further appliances.