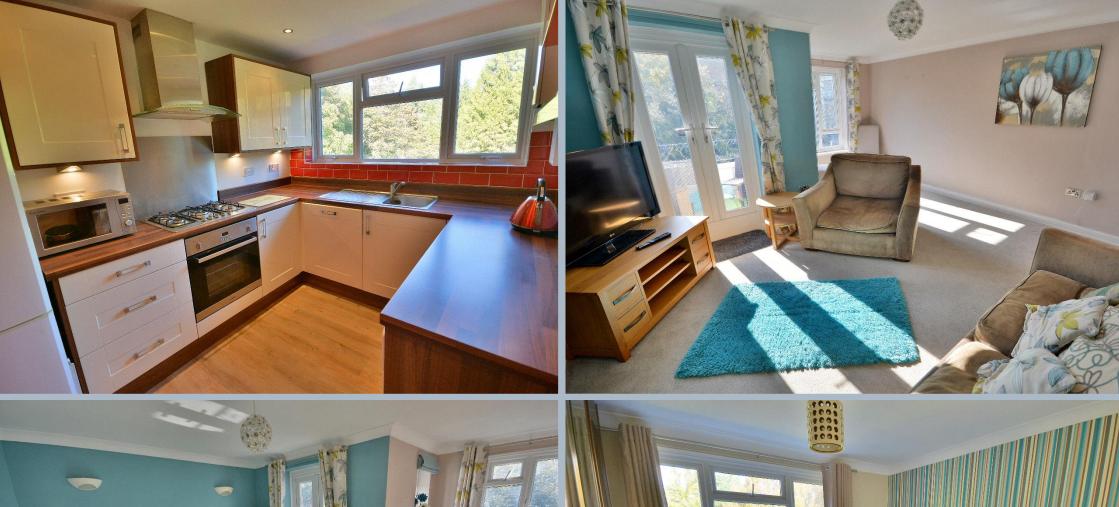

The development is accessed via a secure entry phone system with a well maintained communal hallway leading to the top floor and entrance to the apartment. On entering the property a hallway opens into a spacious living/dining room leads onto a sunny aspect balcony. A modern fitted kitchen offers a comprehensive range of floor and wall mounted units finished with a matching work surface, integrated oven and hob, dishwasher and with space for further appliances.

Both bedrooms are generously sized double rooms and served by a modern fitted bathroom comprising a WC, wash hand basin and bath with shower over.

The property is situated within well maintained communal grounds and offers residents parking operating on a first come first served basis.