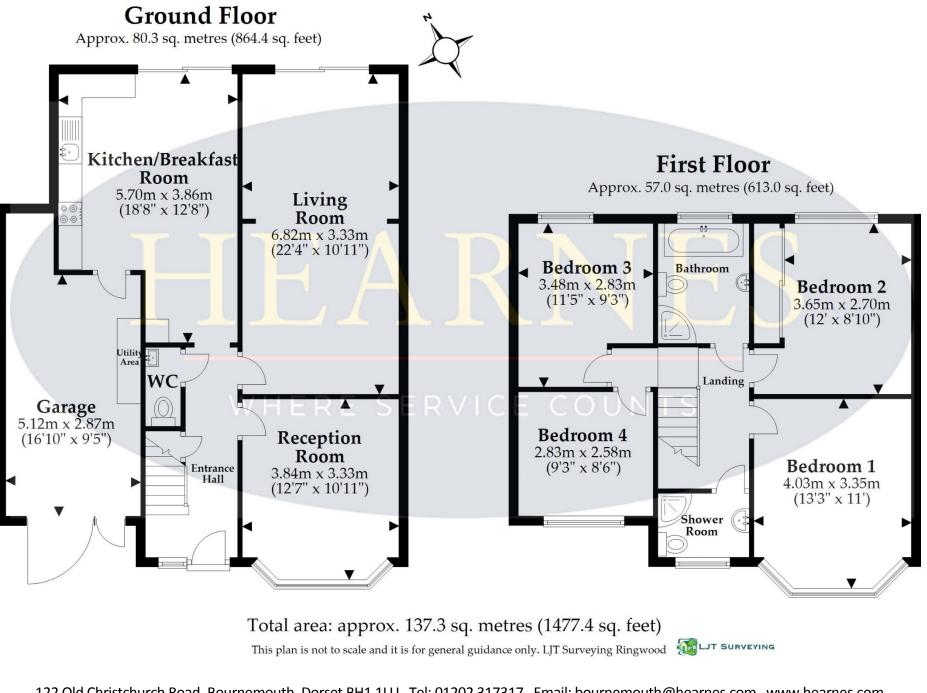

On entering the property a welcoming entrance hall leads to a spacious living room overlooking and providing access to the rear garden. A separate reception room is located to the front of the property. A modern fitted kitchen/breakfast room offers ample space for a table and chairs, further access to the rear garden, integral garage access along with a comprehensive range of floor and wall mounted units.

Situated on the first floor are four bedrooms all of which are generous in size. Completing the accommodation is a luxury shower room and separate family bathroom.

Externally the property features a private rear garden being mainly laid to lawn with a patio seating area adjoining the rear of the property. To the front a tarmacadam driveway provides ample off road parking and leads to a garage.