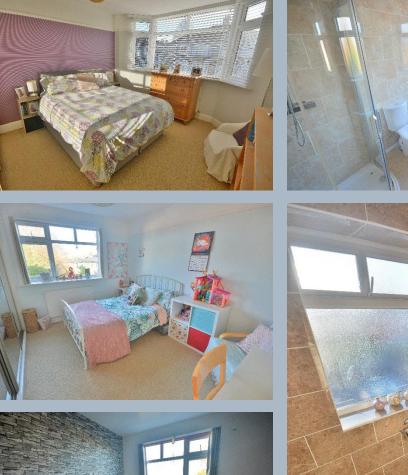

On entering the property a welcoming entrance hall leads to a spacious living room overlooking and providing access to the rear garden. A separate reception room is located to the front of the property. A modern fitted kitchen/breakfast room offers ample space for a table and chairs, further access to the rear garden, integral garage access along with a comprehensive range of floor and wall mounted units.

Situated on the first floor are four bedrooms all of which are generous in size. Completing the accommodation is a luxury shower room and separate family bathroom.

Externally the property features a private rear garden being mainly laid to lawn with a patio seating area adjoining the rear of the property. To the front a tarmacadam driveway provides ample off road parking and leads to a garage.