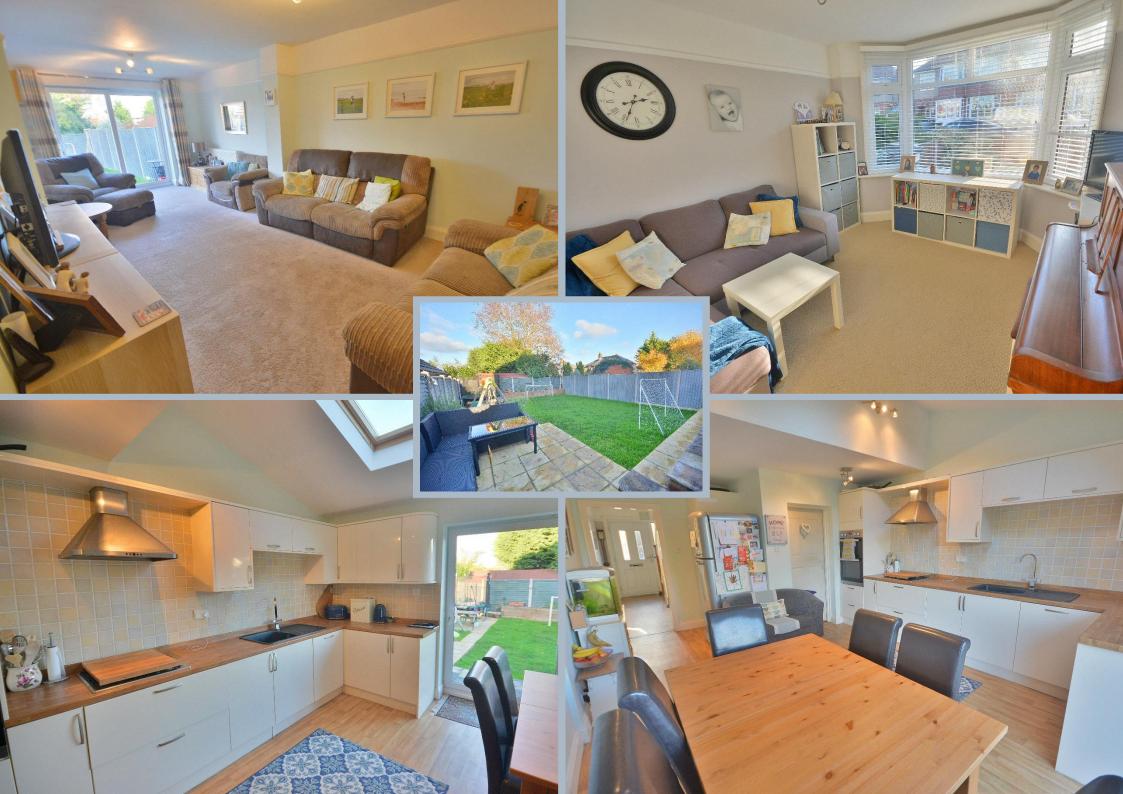

On entering the property a welcoming entrance hall leads to a spacious living room overlooking and providing access to the rear garden. A separate reception room is located to the front of the property. A modern fitted kitchen/breakfast room offers ample space for a table and chairs, further access to the rear garden, integral garage access along with a comprehensive range of floor and wall mounted units.

Situated on the first floor are four bedrooms all of which are generous in size. Completing the accommodation is a luxury shower room and separate family bathroom.

Externally the property features a private rear garden being mainly laid to lawn with a patio seating area adjoining the rear of the property. To the front a tarmacadam driveway provides ample off road parking and leads to a garage.