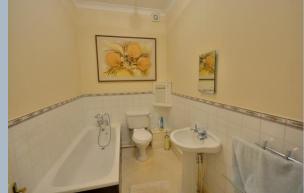

A generously sized master bedroom benefits from a built in wardrobe and access to an en-suite shower room fitted with a WC, wash hand basin and shower enclosure. A second bedroom is also double in size and enjoys the use of a family bathroom with suite comprising a WC, wash hand basin and panelled bath.