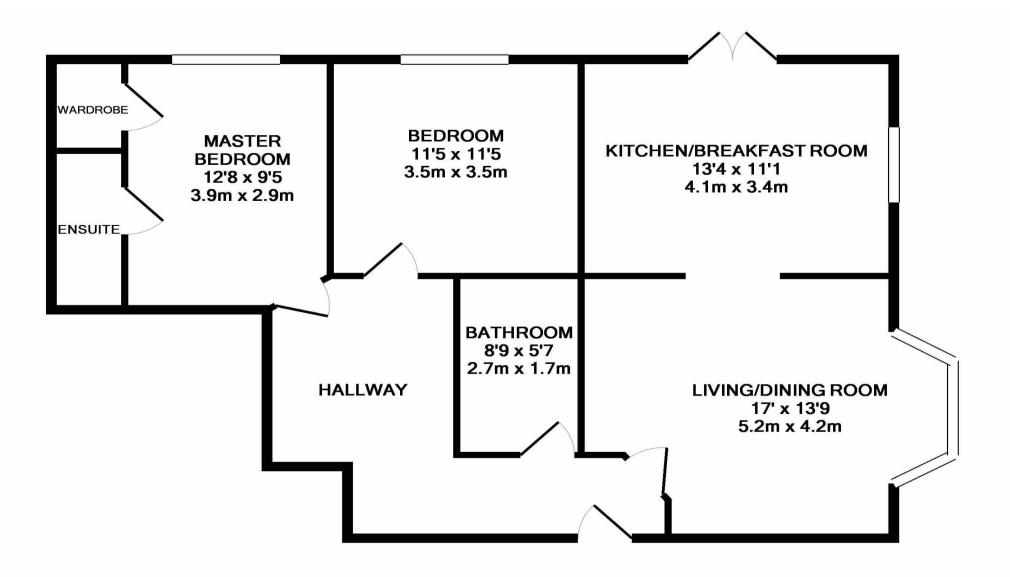

## TOTAL APPROX. FLOOR AREA 851 SQ.FT. (79.0 SQ.M.)

Whilst every attempt has been made to ensure the accuracy of the floor plan contained here, measurements of doors, windows, rooms and any other items are approximate and no responsibility is taken for any error, omission, or mis-statement. This plan is for illustrative purposes only and should be used as such by any prospective purchaser. The services, systems and appliances shown have not been tested and no guarantee as to their operability or efficiency can be given Made with Metropix ©2016