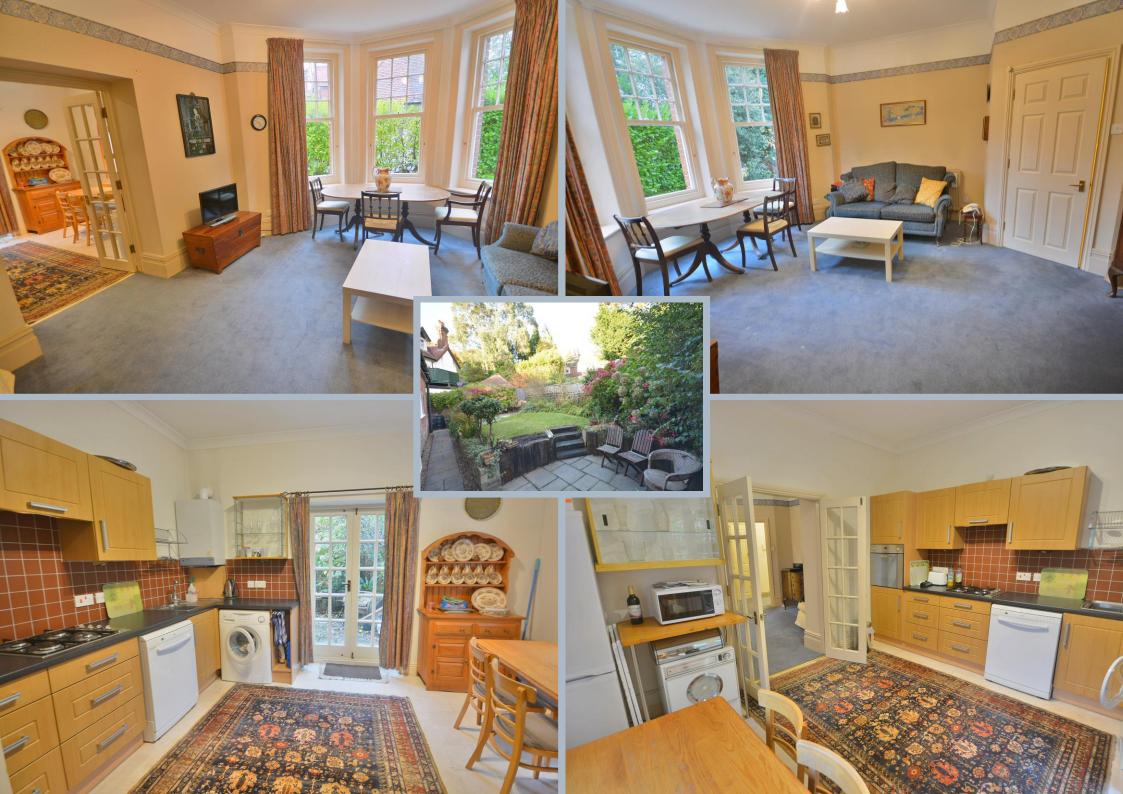

The property is entered via a secure entry phone system with a communal hallway leading to the apartment. On entering the apartment a hallway leads into a spacious living/dining room with a large feature bay window. The living room leads into a generous kitchen/breakfast room offering a range of floor and wall mounted units. From the kitchen there are French doors leading to the garden.

To the rear of the property there is a private garden which has an area of patio and level lawn enclosed with attractive plant and shrub borders. The property further benefits from an allocated parking space.