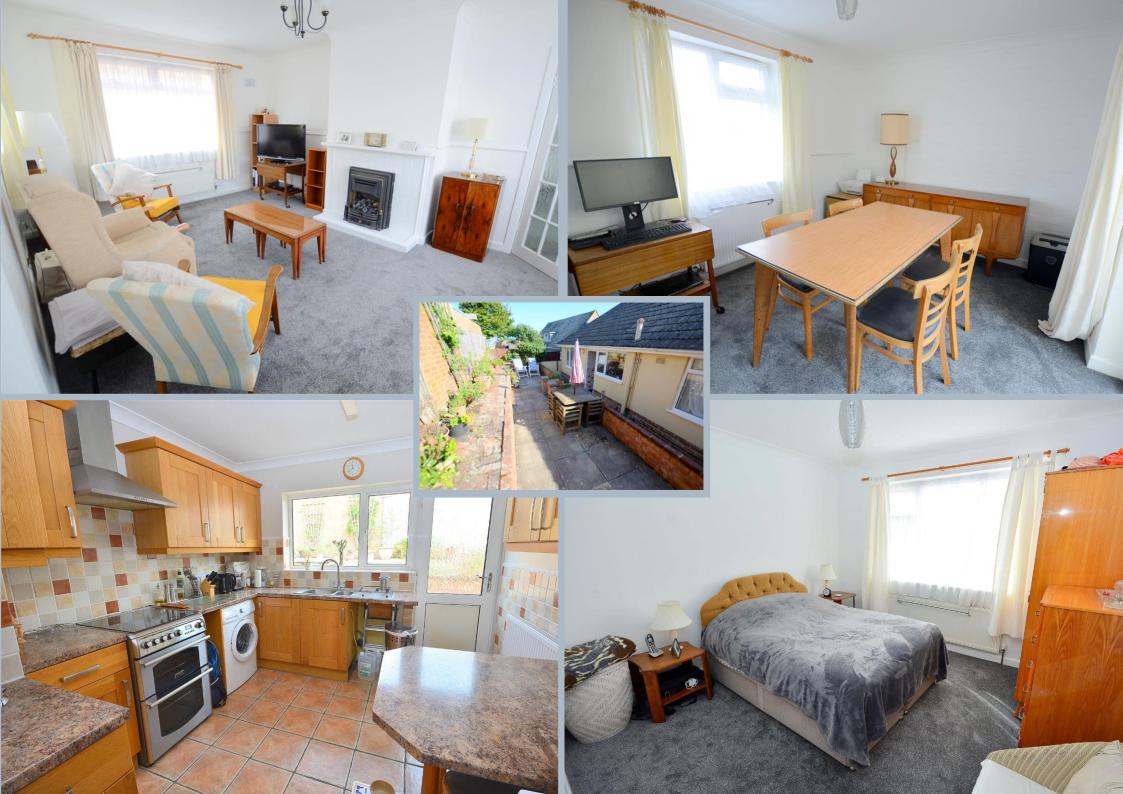

On entering the property an entrance porch leads into a hallway providing access to all accommodation. A generously sized living room provides a pleasant outlook to the front and rear aspect and leads into a separate dining area which provides access onto the rear garden. A separate kitchen offers ample floor and wall mounted units finished with a matching work surface along with a further access to the rear garden.

Both bedrooms are double in size with the accommodation being complete with a bathroom comprising a WC, wash hand basin and bath with shower over.

Externally the property is situated on a private corner plot with a low maintenance rear garden being complimented with a selection of flower and shrub borders. A driveway provides ample off road parking and leads to a detached garage.