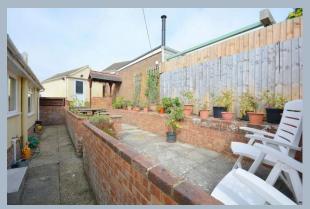

Both bedrooms are double in size with the accommodation being complete with a bathroom comprising a WC, wash hand basin and bath with shower over.

Externally the property is situated on a private corner plot with a low maintenance rear garden being complimented with a selection of flower and shrub borders. A driveway provides ample off road parking and leads to a detached garage.