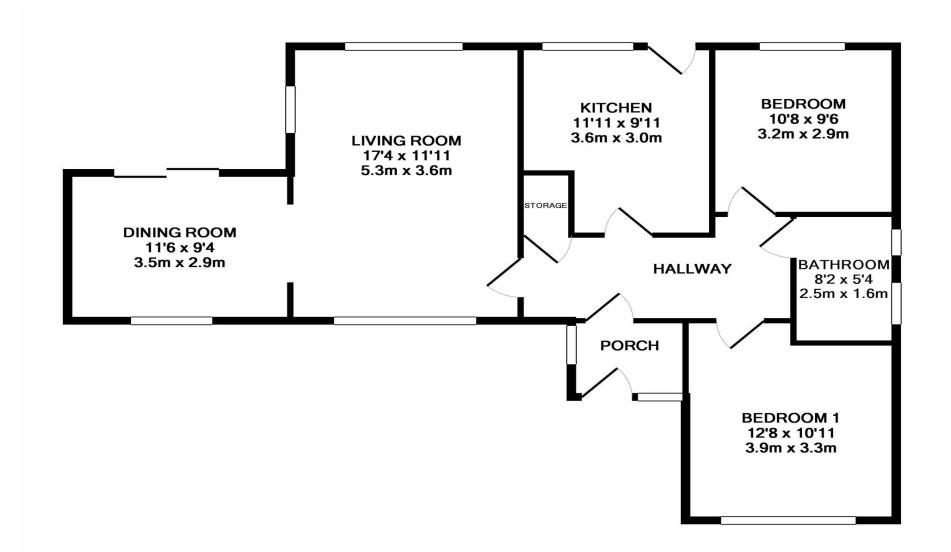

## TOTAL APPROX. FLOOR AREA 818 SQ.FT. (76.0 SQ.M.)

Whilst every attempt has been made to ensure the accuracy of the floor plan contained here, measurements of doors, windows, rooms and any other items are approximate and no responsibility is taken for any error, omission, or mis-statement. This plan is for illustrative purposes only and should be used as such by any prospective purchaser. The services, systems and appliances shown have not been tested and no guarantee as to their operability or efficiency can be given

Made with Metropix ⊚2018