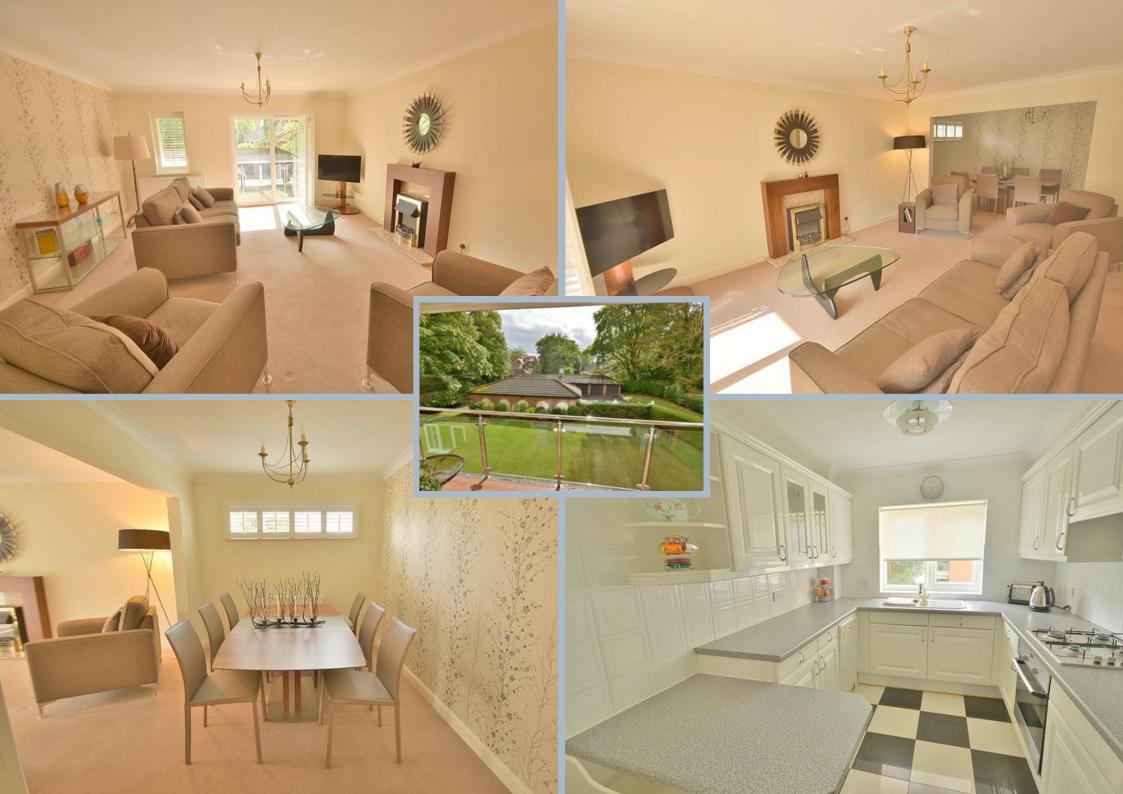

The property is offered for sale with no forward chain.

The development is accessed via a secure entry phone system with a well maintained communal hallway and lift leading to the first floor and entrance of the apartment. On entering the property a hallway leads into an impressive living room, separate dining area and opening onto a private, southerly facing balcony offering a pleasant outlook. A separate kitchen offers ample floor and wall mounted units finished with a matching work surface, breakfast bar seating area and range of integrated appliances.