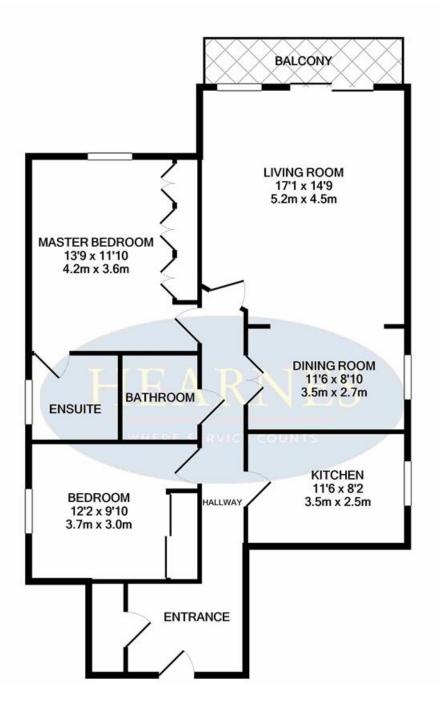

The property is offered for sale with no forward chain.

The development is accessed via a secure entry phone system with a well maintained communal hallway and lift leading to the first floor and entrance of the apartment. On entering the property a hallway leads into an impressive living room, separate dining area and opening onto a private, southerly facing balcony offering a pleasant outlook. A separate kitchen offers ample floor and wall mounted units finished with a matching work surface, breakfast bar seating area and range of integrated appliances.

Both bedrooms are double in size and benefit from fitted wardrobes with the master bedroom being served by an en-suite bathroom. A further bathroom completes the accommodation.

The property is situated within superbly maintained communal grounds and is conveyed with a garage located in a block to the rear of the development.