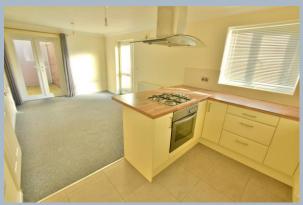

This 2 bedroom detached cottage opens into a bright and spacious kitchen/living room offering a comprehensive range of floor and wall mounted units along with an open plan breakfast bar area through to the living space with a downstairs WC and 2 storage cupboards. From the living room double doors open onto a private rear courtyard.