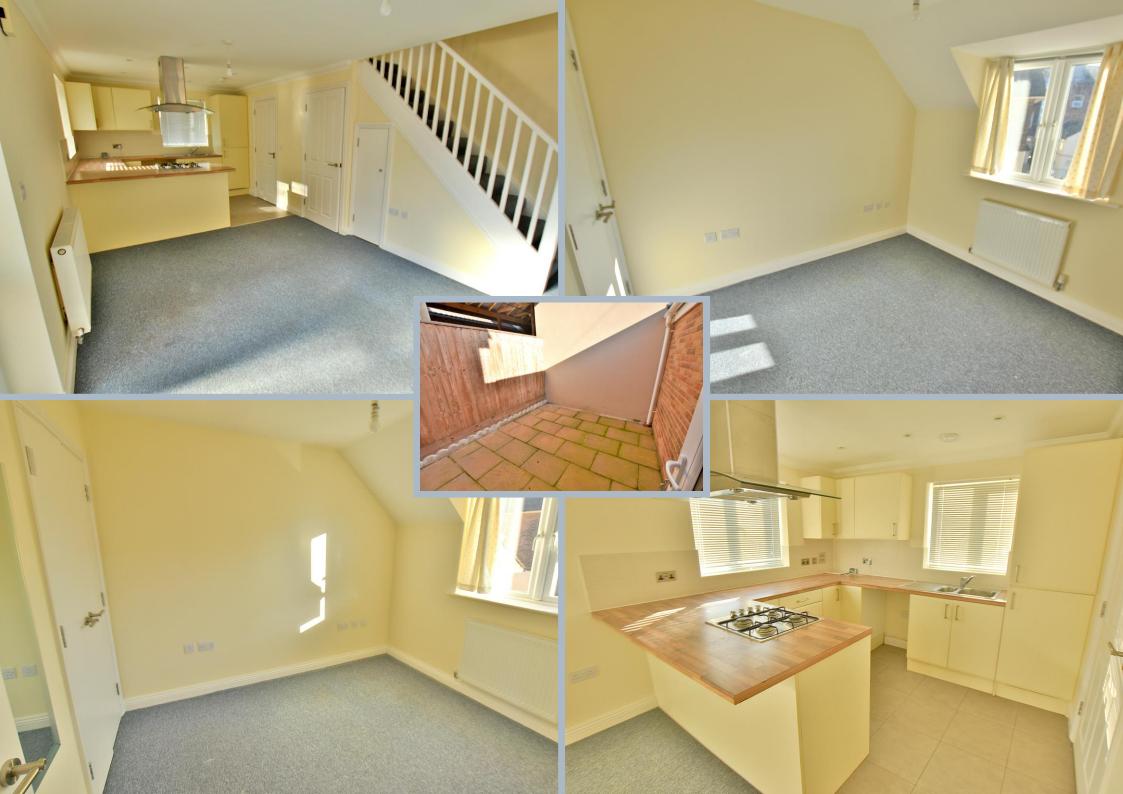

This 2 bedroom detached cottage opens into a bright and spacious kitchen/living room offering a comprehensive range of floor and wall mounted units along with an open plan breakfast bar area through to the living space with a downstairs WC and 2 storage cupboards. From the living room double doors open onto a private rear courtyard.

Situated on the first floor are the property's two bedrooms both of which benefit from fitted storage/wardrobes. The accommodation is complete with a modern fitted family bathroom comprising a WC, wash hand basin and bath with shower over.

Externally the property features a private courtyard. To the front of the property there is a private driveway off road parking for one car.

COUNCIL TAX BAND: EPC RATING:

AGENTS NOTE: The heating system, mains and appliances have not been tested by Hearnes Estate Agents. Any areas, measurements or distances are approximate. The text, photographs and plans are for guidance only and are not necessarily comprehensive. We endeavour to make our sales particulars as accurate as possible. However, their accuracy is not guaranteed and we have not had sight of the title documents. The buyer is advised to obtain verification from their solicitor in respect of the tenure of the property.