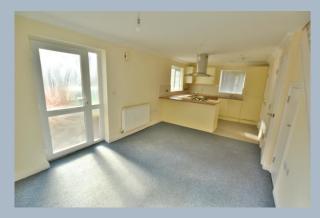

This 2 bedroom detached cottage opens into a bright and spacious kitchen/living room offering a comprehensive range of floor and wall mounted units along with an open plan breakfast bar area through to the living space with a downstairs WC and 2 storage cupboards. From the living room double doors open onto a private rear courtyard.