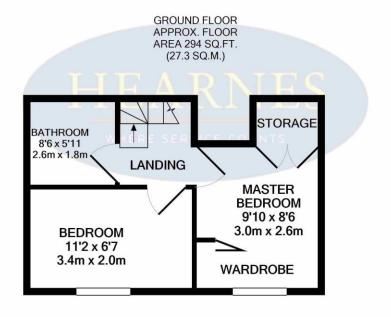

Situated on the first floor are the property's two bedrooms both of which benefit from fitted storage/wardrobes. The accommodation is complete with a modern fitted family bathroom comprising a WC, wash hand basin and bath with shower over.

## TOTAL APPROX. FLOOR AREA 546 SQ.FT. (50.7 SQ.M.)

Whilst every attempt has been made to ensure the accuracy of the floor plan contained here, measurements of doors, windows, rooms and any other items are approximate and no responsibility is taken for any error, omission, or mis-statement. This plan is for illustrative purposes only and should be used as such by any prospective purchaser. The services, systems and appliances shown have not been tested and no guarantee as to their operability or efficiency can be given