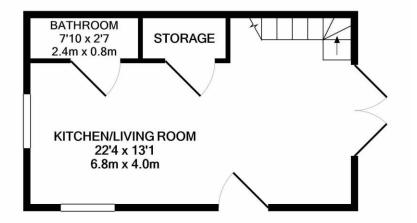

This 2 bedroom detached cottage opens into a bright and spacious kitchen/living room offering a comprehensive range of floor and wall mounted units along with an open plan breakfast bar area through to the living space with a downstairs WC and 2 storage cupboards. From the living room double doors open onto a private rear courtyard.

1ST FLOOR APPROX. FLOOR AREA 252 SQ.FT. (23.4 SQ.M.)