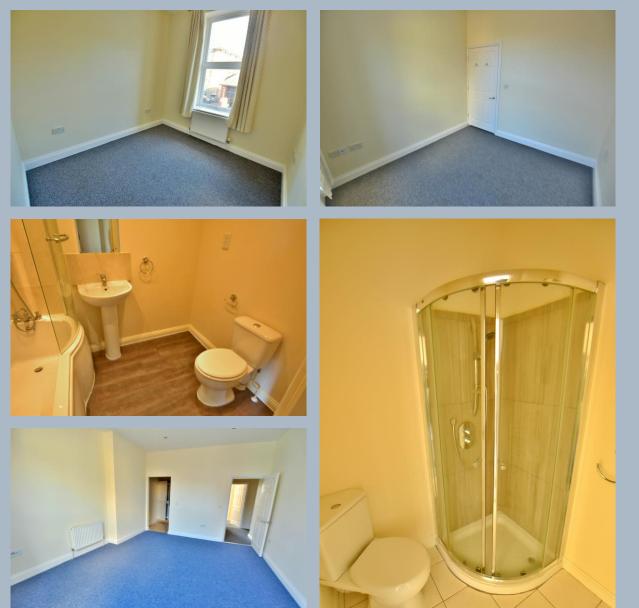

This flat is situated on the second floor and opens into an entrance hall with multiple large storage cupboards. As you walk into the apartment a sizeable family bath/shower room is to your left-hand side. The hallway continues to the first generously sized bedroom with lovely high ceilings. The master bedroom, also with high ceilings, enjoys its own ensuite with shower facilities. The spacious living/dining room has a beautiful bay window filling the room with lots of natural light, this then continues round to a modern fitted kitchen with a fitted appliances fridge/freezer, oven and hob.

The property is completed with outdoor bike storage facilities and a separate indoor large private storage room located on the same floor as the flat. A phone security entrance system is used throughout the property.