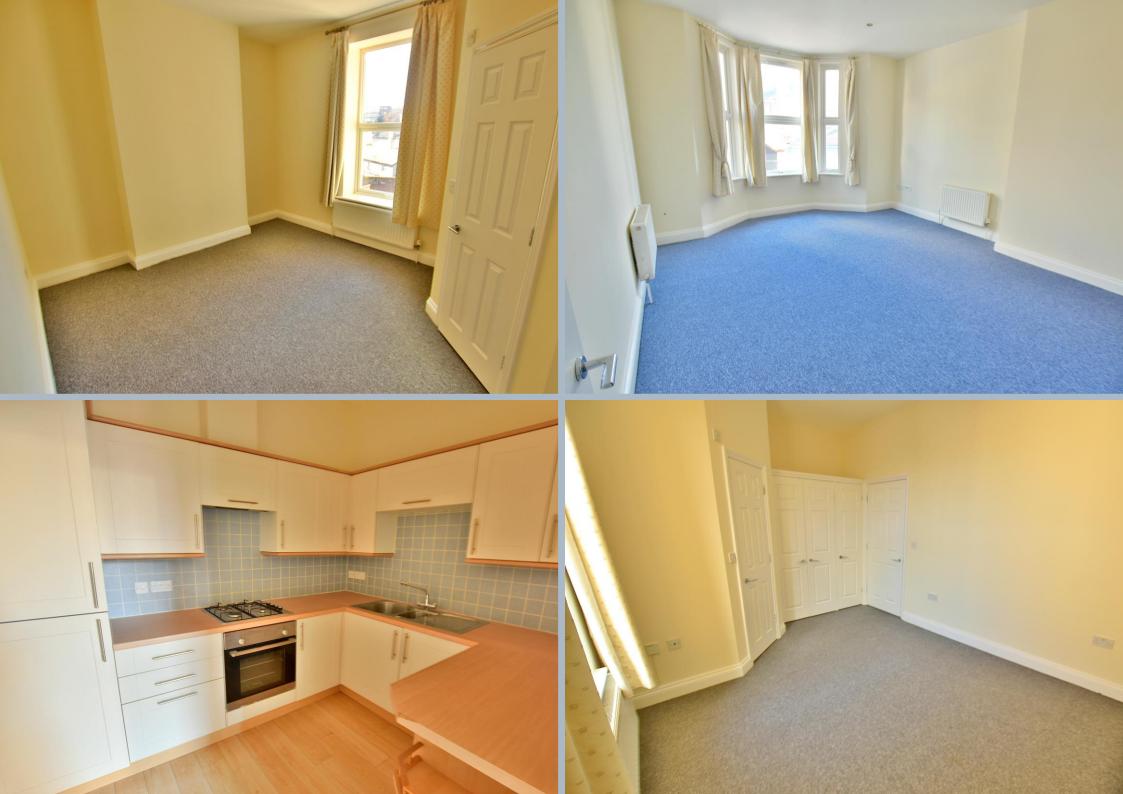

This flat is situated on the second floor and opens into an entrance hall with multiple large storage cupboards. As you walk into the apartment a sizeable family bath/shower room is to your left-hand side. The hallway continues to the first generously sized bedroom with lovely high ceilings. The master bedroom, also with high ceilings, enjoys its own ensuite with shower facilities. The spacious living/dining room has a beautiful bay window filling the room with lots of natural light, this then continues round to a modern fitted kitchen with a fitted appliances fridge/freezer, oven and hob.