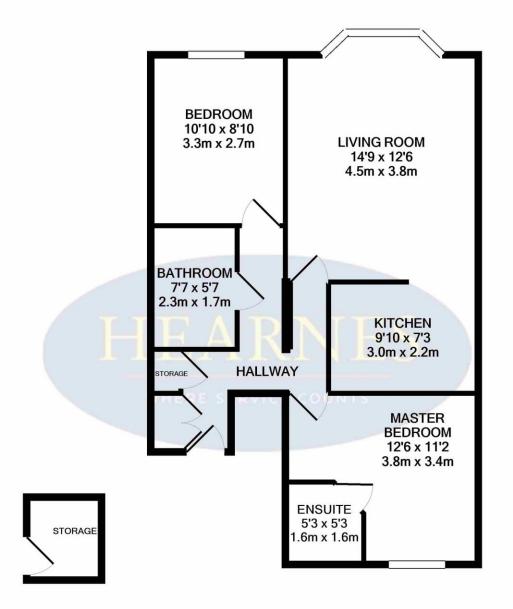

## TOTAL APPROX. FLOOR AREA 668 SQ.FT. (62.0 SQ.M.)

Whilst every attempt has been made to ensure the accuracy of the floor plan contained here, measurements of doors, windows, rooms and any other items are approximate and no responsibility is taken for any error, omission, or mis-statement. This plan is for illustrative purposes only and should be used as such by any prospective purchaser. The services, systems and appliances shown have not been tested and no guarantee as to their operability or efficiency can be given Made with Metropix ©2020