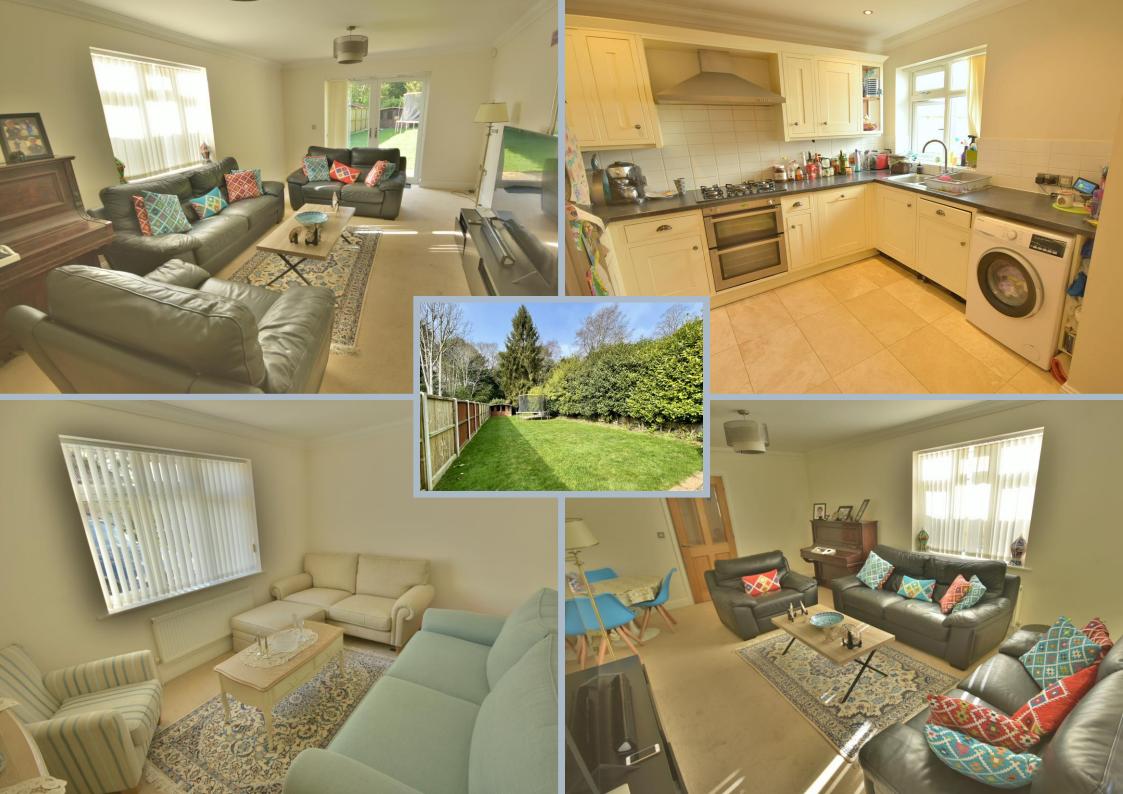

On entering the property a spacious hallway gives access to all ground floor accommodation and stairs rising to the first floor. There is a large, dual aspect living room to the rear with French doors giving access to the rear garden. A second reception is located to the front of the property and makes an ideal dining room, study or snug. The kitchen is fitted with a range of modern base and eye level units, with integrated double ovens, hob and dishwasher. Completing the ground floor accommodation is a WC and wash basin.

To the rear of the house there is a large, sunny aspect garden with patio area adjoining the house and a level lawn, the garden offers high degree of privacy. To the front of the property there is driveway parking for a number of vehicles.