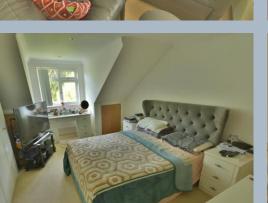

On the first floor there is access to three bedrooms and a bathroom. The master bedroom is a large double with fitted wardrobes and access to an en-suite fitted with shower enclosure, WC and wash basin. Bedroom two is another double room whilst bedroom three is a smaller double benefitting from a range of fitted wardrobes. The family bathroom is fitted with a modern suite comprising bath, WC and wash basin.