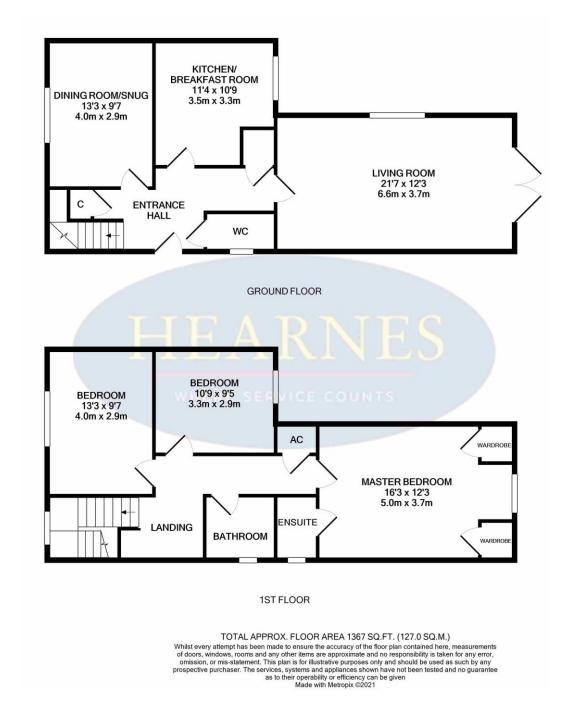

On entering the property a spacious hallway gives access to all ground floor accommodation and stairs rising to the first floor. There is a large, dual aspect living room to the rear with French doors giving access to the rear garden. A second reception is located to the front of the property and makes an ideal dining room, study or snug. The kitchen is fitted with a range of modern base and eye level units, with integrated double ovens, hob and dishwasher. Completing the ground floor accommodation is a WC and wash basin.

On the first floor there is access to three bedrooms and a bathroom. The master bedroom is a large double with fitted wardrobes and access to an en-suite fitted with shower enclosure, WC and wash basin. Bedroom two is another double room whilst bedroom three is a smaller double benefitting from a range of fitted wardrobes. The family bathroom is fitted with a modern suite comprising bath, WC and wash basin.

To the rear of the house there is a large, sunny aspect garden with patio area adjoining the house and a level lawn, the garden offers high degree of privacy. To the front of the property there is driveway parking for a number of vehicles.