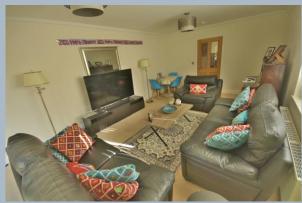

On entering the property a spacious hallway gives access to all ground floor accommodation and stairs rising to the first floor. There is a large, dual aspect living room to the rear with French doors giving access to the rear garden. A second reception is located to the front of the property and makes an ideal dining room, study or snug. The kitchen is fitted with a range of modern base and eye level units, with integrated double ovens, hob and dishwasher. Completing the ground floor accommodation is a WC and wash basin.