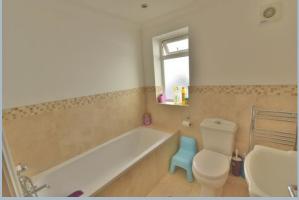

On the first floor there is access to three bedrooms and a bathroom. The master bedroom is a large double with fitted wardrobes and access to an en-suite fitted with shower enclosure, WC and wash basin. Bedroom two is another double room whilst bedroom three is a smaller double benefitting from a range of fitted wardrobes. The family bathroom is fitted with a modern suite comprising bath, WC and wash basin.