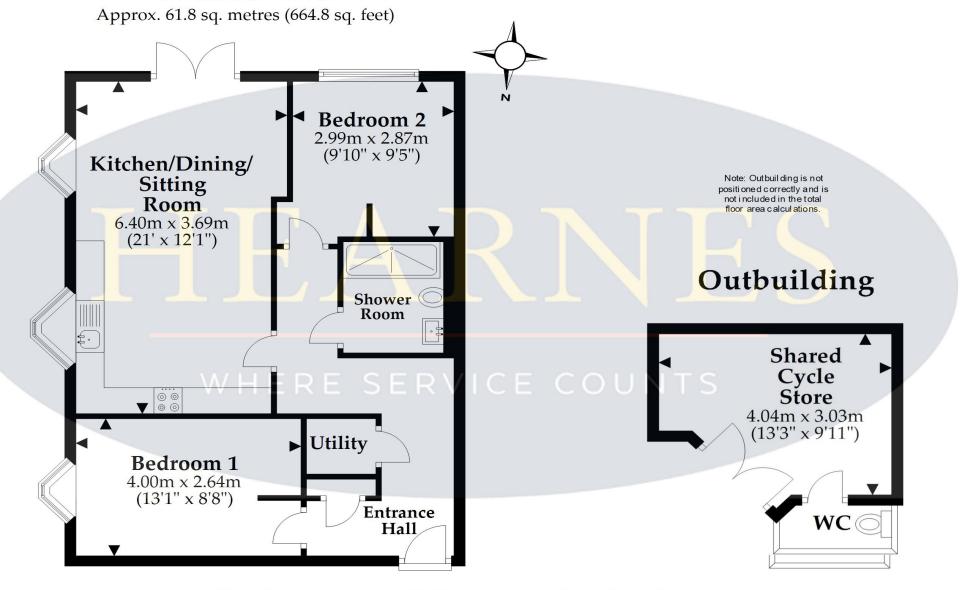

## **Ground Floor**

Total area: approx. 61.8 sq. metres (664.8 sq. feet)

This plan is not to scale and it is for general guidance only. LJT Surveying Ringwood This plan is not to scale and it is for general guidance only.