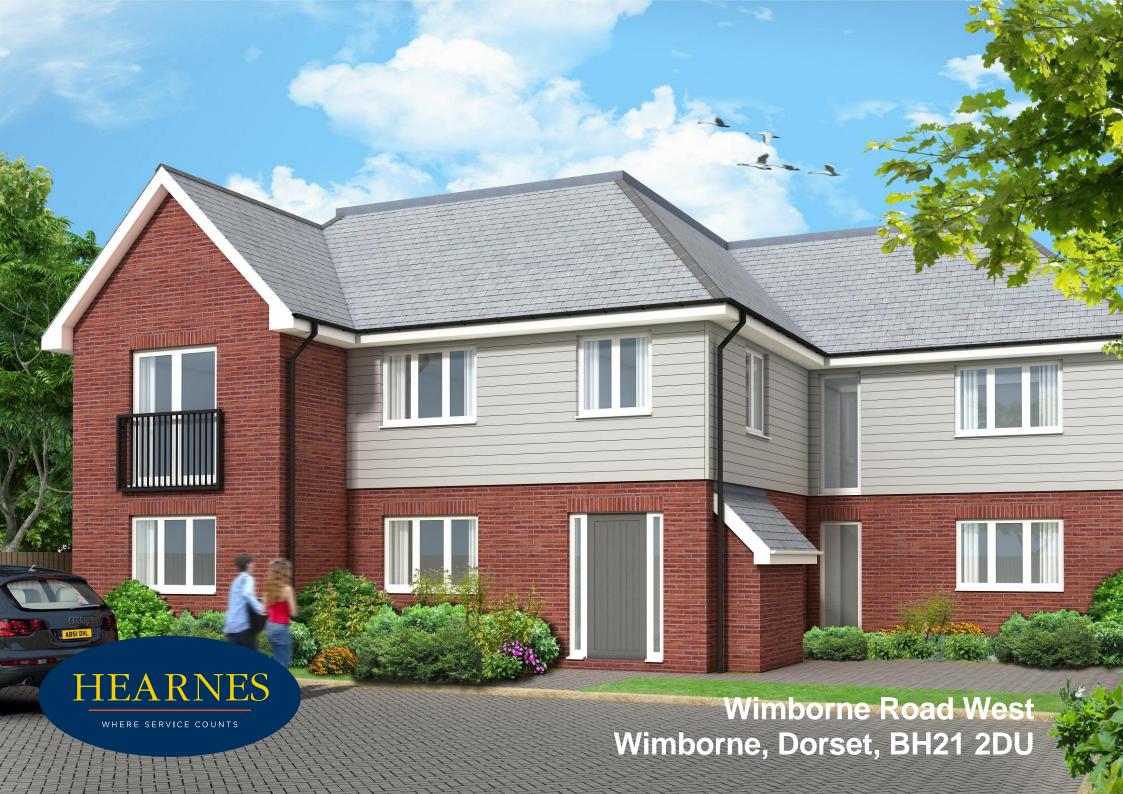

## Wimborne Road West, Wimborne, Dorset, BH21 2DU LEASEHOLD PRICE £275,000

Lectern Court is a superb new development of eight one and two bedroom apartments on the outskirts of the town. These stunning architect designed apartments are sympathetically designed, finished to a high quality specification including superbly designed kitchens with integrated appliances, contemporary shower rooms, under floor gas central heating, floor covering including quality tiles, flooring and fitted carpets, double glazing, LED lighting and high insulation levels. Must be viewed to fully appreciate.

The development is set for ease of maintenance with communal gardens, communal storage shed and garden toilet, brick paviour driveway with allocated parking and visitor bays.

- Superb development of just 8 luxury one and two bedroom apartments
- 10 year warranty
- Security entry phone system
- Quality fitted kitchen with integrated appliances
- Stylish contemporary fully tiled shower rooms
- Under floor gas central heating
- 2 miles from Wimborne town centre
- Brick paviour driveway to allocated parking bays and visitor parking