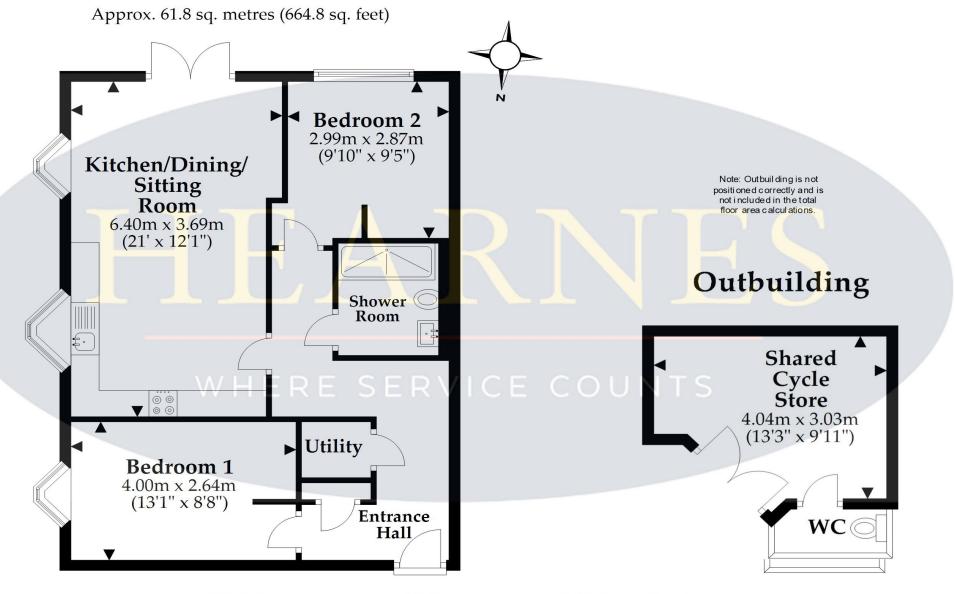

## **Ground Floor**

Total area: approx. 61.8 sq. metres (664.8 sq. feet)

This plan is not to scale and it is for general guidance only. LJT Surveying Ringwood This plan is not to scale and it is for general guidance only.