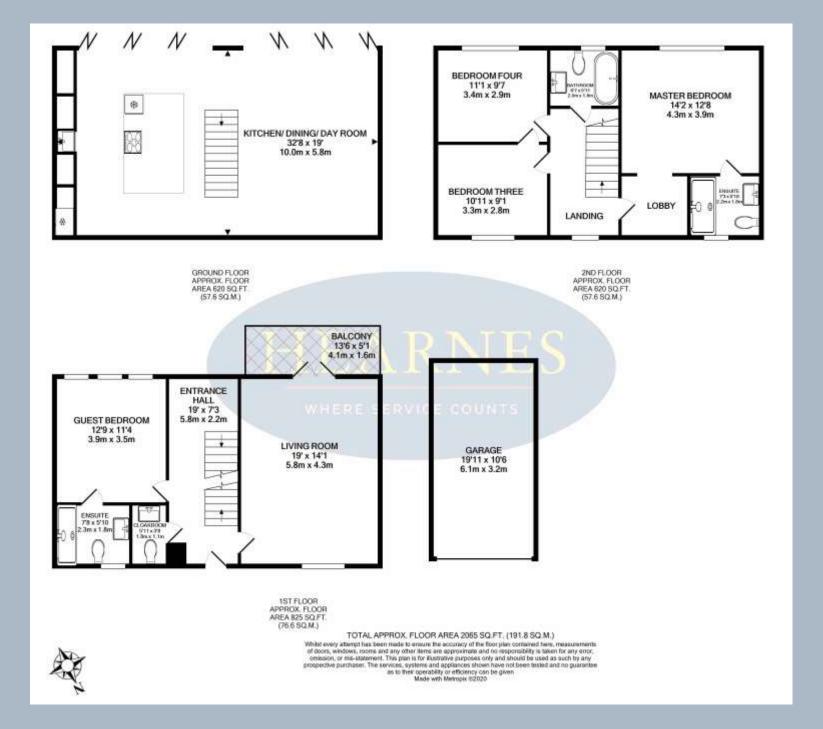

## Glenmount Drive, Parkstone, Poole, Dorset BH14 0HL Freehold Price £735,000

An absolutely superb two year old 4 bedroom, 3 bathroom detached family home offering stylish and contemporary living with views over treetops to Poole Harbour. This most attractive and well-designed property and was constructed by the present owners and includes the remainder of the 10 year builders' warranty. The hub of the house Is a stunning kitchen/dining/day room which occupies the entire lower ground floor and has two sets of bifold doors opening onto the south westerly garden. There is an additional lounge on the upper ground floor with a wood burning stove and a balcony overlooking the gardens with sylvan outlook beyond.

- Wonderful four bedroom, three bathroom detached family home
- Approximately two years old with the remainder of 10 year builders' warranty
- Views from master bedroom over treetops to Poole Harbour
- Gas fired underfloor heating to the ground floor with radiators on the upper two floors
- luxury en suites to master bedroom and guest bedroom Plus matching family bathroom
- Generous driveway providing extensive parking plus detached single garage
- Stunning kitchen/dining/dayroom occupying the entire ground floor and opening into the garden and where the tiled sun terrace matches the kitchen floor
- Additional first floor spacious lounge with wood burner and south-westerly balcony
- Private south-westerly garden
- Double glazing
- Excellent EPC rating