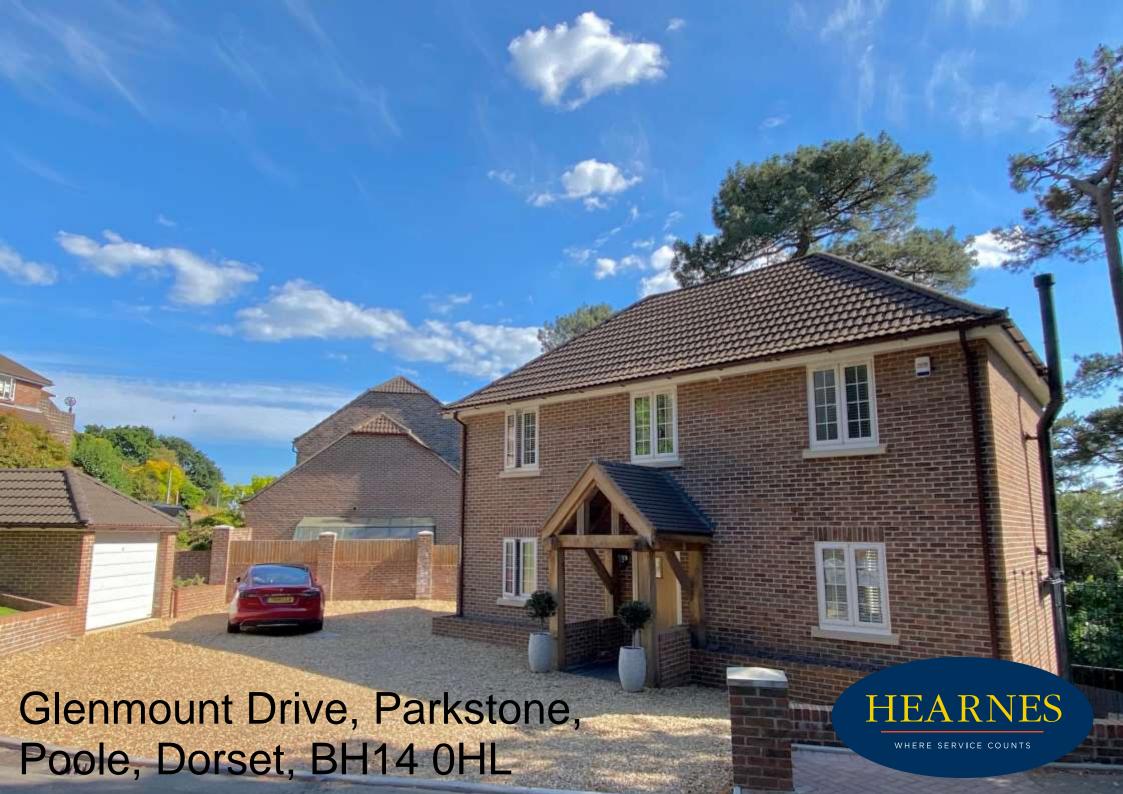

## Glenmount Drive, Parkstone, Poole, Dorset BH14 0HL Freehold Price £735,000

An absolutely superb two year old 4 bedroom, 3 bathroom detached family home offering stylish and contemporary living with views over treetops to Poole Harbour. This most attractive and well-designed property and was constructed by the present owners and includes the remainder of the 10 year builders' warranty. The hub of the house Is a stunning kitchen/dining/day room which occupies the entire lower ground floor and has two sets of bifold doors opening onto the south westerly garden. There is an additional lounge on the upper ground floor with a wood burning stove and a balcony overlooking the gardens with sylvan outlook beyond.

The property is set at the end of Glenmount Drive which is a cul-de-sac of similar size and stature individual detached properties, conveniently located for both Poole and Bournemouth Town Centres with local shops available in Parkstone. The area is well served by schools in both the public and private sectors including the grammar schools.