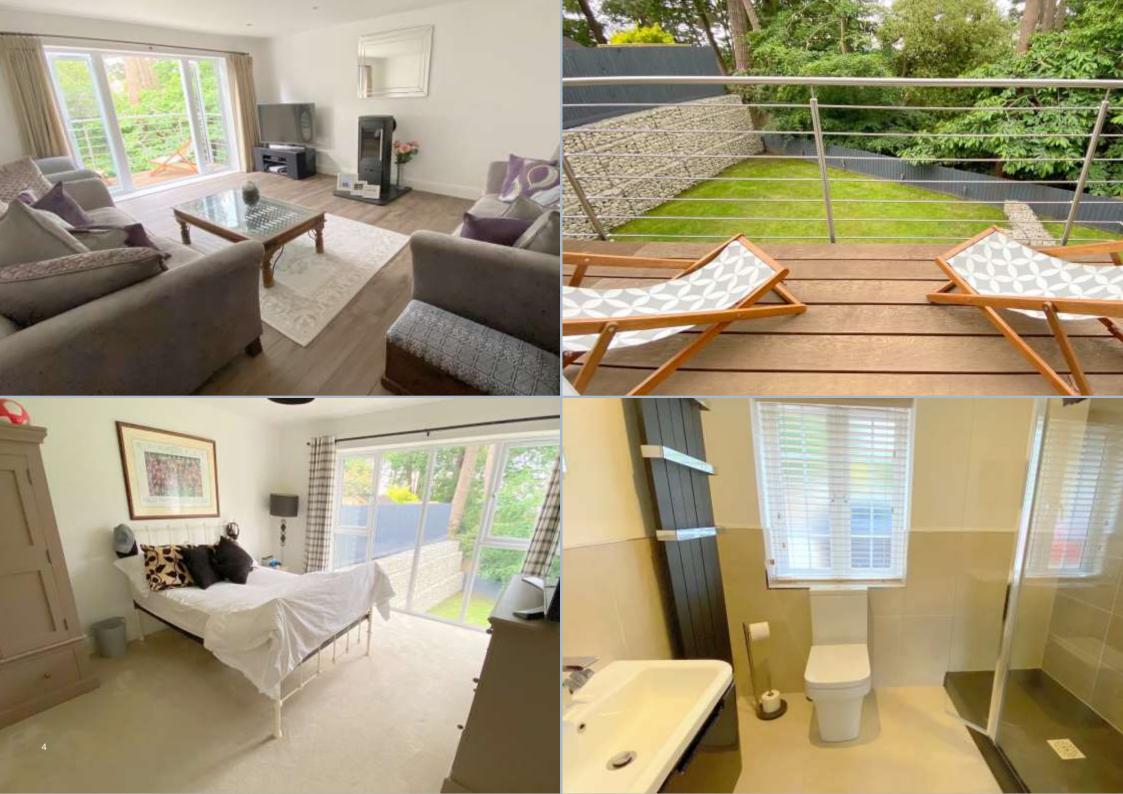

## Glenmount Drive, Parkstone, Poole, Dorset BH14 0HL Freehold Price £735,000

An absolutely superb two year old 4 bedroom, 3 bathroom detached family home offering stylish and contemporary living with views over treetops to Poole Harbour. This most attractive and well-designed property and was constructed by the present owners and includes the remainder of the 10 year builders' warranty. The hub of the house Is a stunning kitchen/dining/day room which occupies the entire lower ground floor and has two sets of bifold doors opening onto the south westerly garden. There is an additional lounge on the upper ground floor with a wood burning stove and a balcony overlooking the gardens with sylvan outlook beyond.

- Wonderful four bedroom, three bathroom detached family home
- Approximately two years old with the remainder of 10 year builders' warranty
- Views from master bedroom over treetops to Poole Harbour
- Gas fired underfloor heating to the ground floor with radiators on the upper two floors
- luxury en suites to master bedroom and guest bedroom Plus matching family bathroom
- Generous driveway providing extensive parking plus detached single garage
- Stunning kitchen/dining/dayroom occupying the entire ground floor and opening into the garden and where the tiled sun terrace matches the kitchen floor
- Additional first floor spacious lounge with wood burner and south-westerly balcony
- Private south-westerly garden
- Double glazing
- Excellent EPC rating