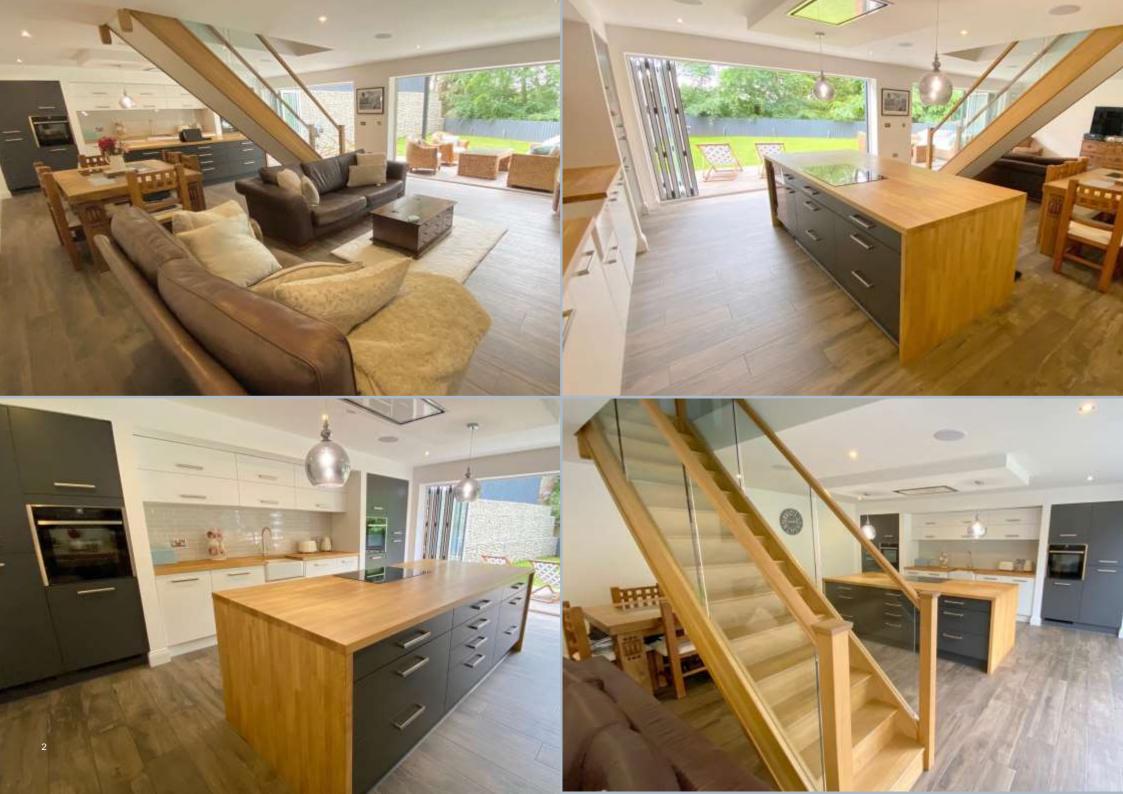

## Glenmount Drive, Parkstone, Poole, Dorset BH14 0HL Freehold Price £735,000

An absolutely superb two year old 4 bedroom, 3 bathroom detached family home offering stylish and contemporary living with views over treetops to Poole Harbour. This most attractive and well-designed property and was constructed by the present owners and includes the remainder of the 10 year builders' warranty. The hub of the house Is a stunning kitchen/dining/day room which occupies the entire lower ground floor and has two sets of bifold doors opening onto the south westerly garden. There is an additional lounge on the upper ground floor with a wood burning stove and a balcony overlooking the gardens with sylvan outlook beyond.

- Wonderful four bedroom, three bathroom detached family home
- Approximately two years old with the remainder of 10 year builders' warranty
- Views from master bedroom over treetops to Poole Harbour
- Gas fired underfloor heating to the ground floor with radiators on the upper two floors
- luxury en suites to master bedroom and guest bedroom Plus matching family bathroom
- Generous driveway providing extensive parking plus detached single garage
- Stunning kitchen/dining/dayroom occupying the entire ground floor and opening into the garden and where the tiled sun terrace matches the kitchen floor
- Additional first floor spacious lounge with wood burner and south-westerly balcony
- Private south-westerly garden
- Double glazing
- Excellent EPC rating