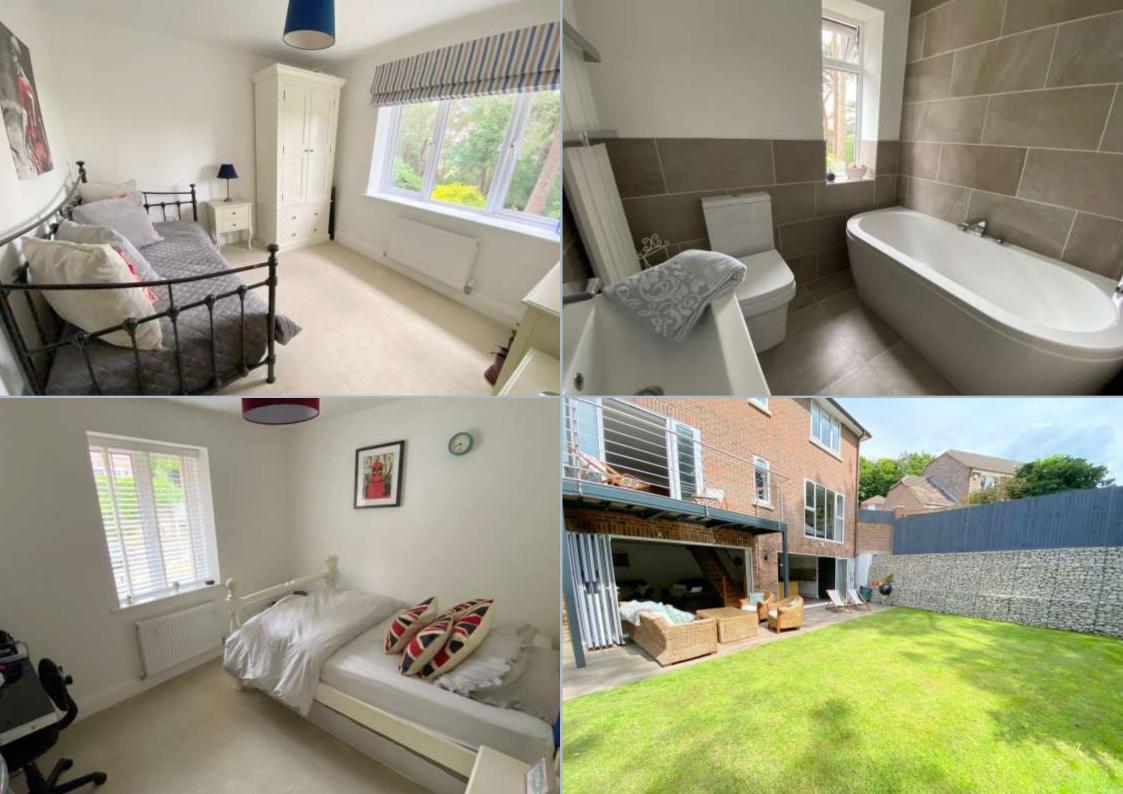

## Glenmount Drive, Parkstone, Poole, Dorset BH14 0HL Freehold Price £735,000

An absolutely superb two year old 4 bedroom, 3 bathroom detached family home offering stylish and contemporary living with views over treetops to Poole Harbour. This most attractive and well-designed property and was constructed by the present owners and includes the remainder of the 10 year builders' warranty. The hub of the house Is a stunning kitchen/dining/day room which occupies the entire lower ground floor and has two sets of bifold doors opening onto the south westerly garden. There is an additional lounge on the upper ground floor with a wood burning stove and a balcony overlooking the gardens with sylvan outlook beyond.

- Wonderful four bedroom, three bathroom detached family home
- Approximately two years old with the remainder of 10 year builders' warranty
- Views from master bedroom over treetops to Poole Harbour
- Gas fired underfloor heating to the ground floor with radiators on the upper two floors
- luxury en suites to master bedroom and guest bedroom Plus matching family bathroom
- Generous driveway providing extensive parking plus detached single garage
- Stunning kitchen/dining/dayroom occupying the entire ground floor and opening into the garden and where the tiled sun terrace matches the kitchen floor
- Additional first floor spacious lounge with wood burner and south-westerly balcony
- Private south-westerly garden
- Double glazing
- Excellent EPC rating