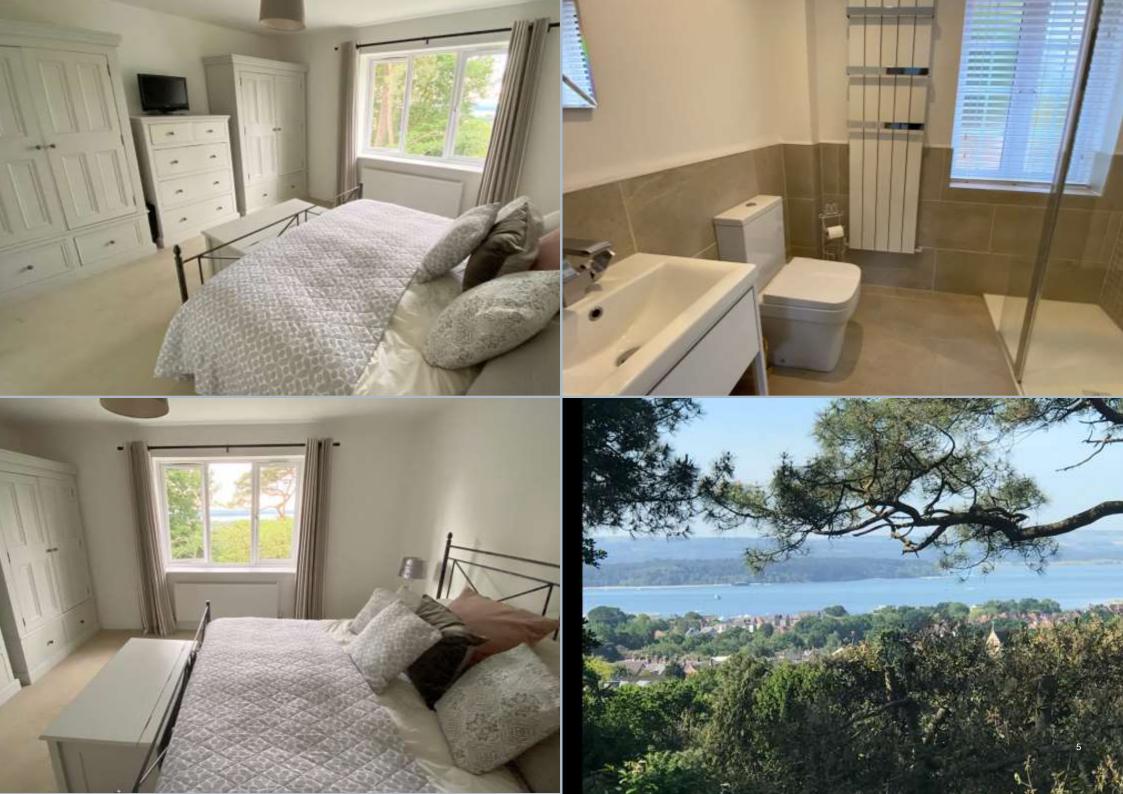

## Glenmount Drive, Parkstone, Poole, Dorset BH14 0HL Freehold Price £735,000

An absolutely superb two year old 4 bedroom, 3 bathroom detached family home offering stylish and contemporary living with views over treetops to Poole Harbour. This most attractive and well-designed property and was constructed by the present owners and includes the remainder of the 10 year builders' warranty. The hub of the house Is a stunning kitchen/dining/day room which occupies the entire lower ground floor and has two sets of bifold doors opening onto the south westerly garden. There is an additional lounge on the upper ground floor with a wood burning stove and a balcony overlooking the gardens with sylvan outlook beyond.

- Wonderful four bedroom, three bathroom detached family home
- Approximately two years old with the remainder of 10 year builders' warranty
- Views from master bedroom over treetops to Poole Harbour
- Gas fired underfloor heating to the ground floor with radiators on the upper two floors
- luxury en suites to master bedroom and guest bedroom Plus matching family bathroom
- Generous driveway providing extensive parking plus detached single garage
- Stunning kitchen/dining/dayroom occupying the entire ground floor and opening into the garden and where the tiled sun terrace matches the kitchen floor
- Additional first floor spacious lounge with wood burner and south-westerly balcony
- Private south-westerly garden
- Double glazing
- Excellent EPC rating