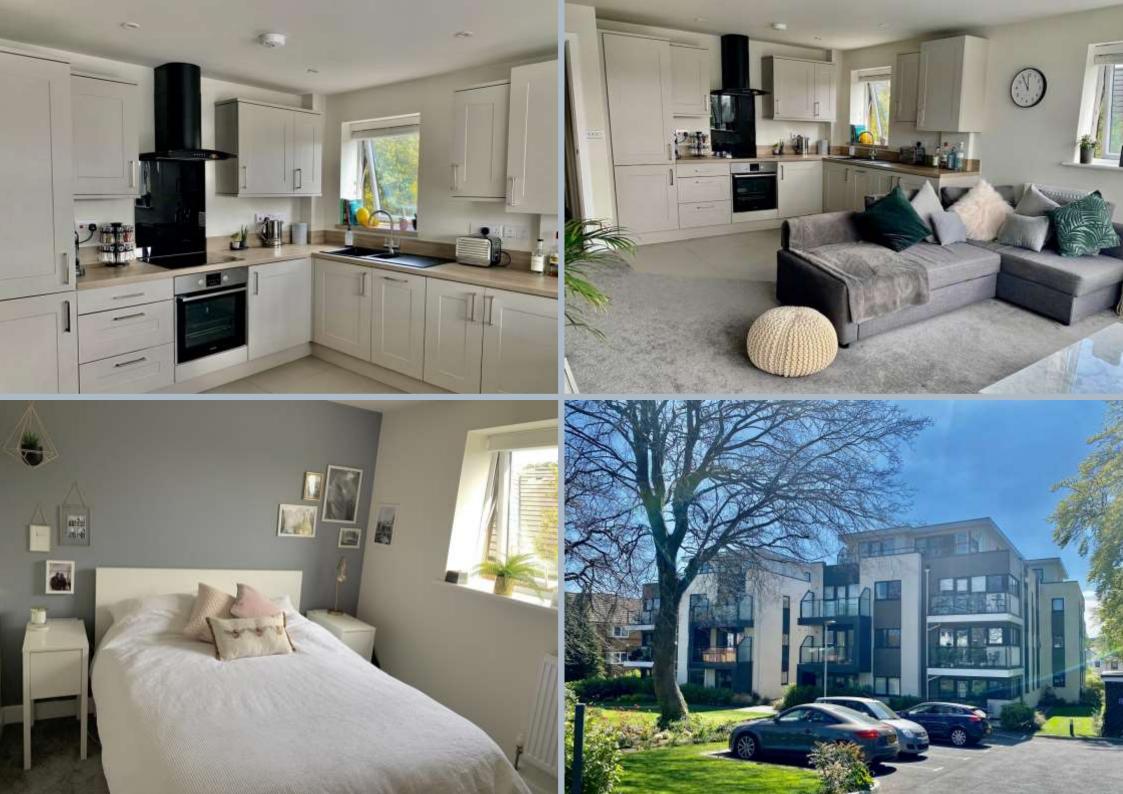

## Sanctum, 86-88 Bournemouth Rd, Lower Parkstone, Poole, Dorset BH14 0HA Share of freehold price £260,000 (with 999 year lease)

This absolutely immaculate 2 double bedroom second floor apartment has a lovely treetop outlook to Poole Harbour from the feature wraparound windows in the wonderful, contemporary kitchen/living room. The luxury kitchen comes with a full range of integrated appliances and a tiled floor. Carpets are fitted throughout the remainder of the flat with tiles in the bathroom. It is set in a stylish development of just 30 apartments constructed in 2018 by Whitelock Homes who have a 100 year heritage of building in Poole.

- Stylish and immaculate 2 double bedroom second floor apartment
- Far reaching views from superb kitchen/living room
- Constructed in 2018 with remainder of LABC 10 year warranty
- Secure underground parking space with lift access and electric gate, communal visitors parking and communal cycle store
- Gas central heating and double glazing
- Fitted carpets throughout plus tiled floors in kitchen and bathroom
- Luxury kitchen with full range of integrated appliances
- Fitted wardrobes in master bedroom
- 999 year lease with share of freehold
- Video entryphone system
- Excellent location within half a mile of Ashley Cross
- Contemporary development of 27 apartments and 3 penthouses constructed by Whitelock Homes in 2018