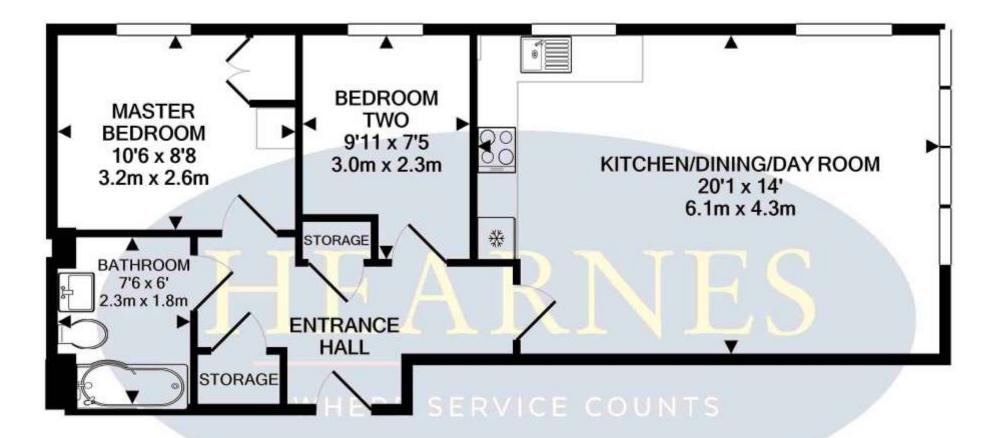

## TOTAL APPROX. FLOOR AREA 561 SQ.FT. (52.1 SQ.M.)

Whilst every attempt has been made to ensure the accuracy of the floor plan contained here, measurements of doors, windows, rooms and any other items are approximate and no responsibility is taken for any error, omission, or mis-statement. This plan is for illustrative purposes only and should be used as such by any prospective purchaser. The services, systems and appliances shown have not been tested and no guarantee as to their operability or efficiency can be given Made with Metropix ©2020