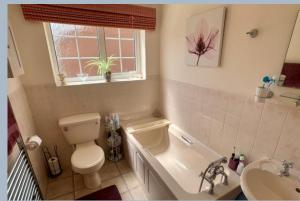

- Entrance hall, downstairs shower room
- Sitting room with contemporary fireplace and windows to two elevations
- Dining/family room with patio doors to rear garden
- Large kitchen/breakfast room with good range of floor and wall units, ample work tops, split level double oven, four burner gas hob
- Covered way giving access to utility room
- Three double bedrooms and a large single
- Family bathroom
- Garage plus utility room
- Gas fired central heating with new boiler (10 year warranty)
- UPVC double glazing and security alarm system
- Ample driveway and parking
- Landscaped, enclosed rear garden with two garden sheds