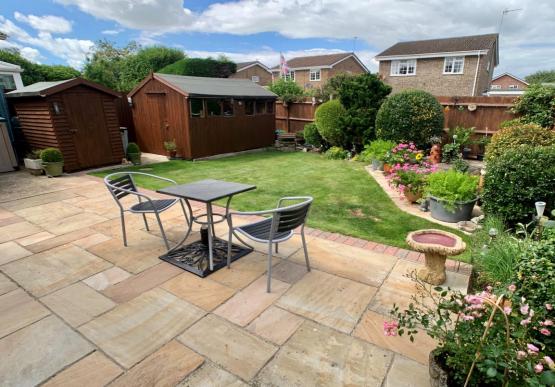

- Entrance hall, downstairs shower room
- Sitting room with contemporary fireplace and windows to two elevations
- Dining/family room with patio doors to rear garden
- Large kitchen/breakfast room with good range of floor and wall units, ample work tops, split level double oven, four burner gas hob
- Covered way giving access to utility room
- Three double bedrooms and a large single
- Family bathroom
- Garage plus utility room
- Gas fired central heating with new boiler (10 year warranty)
- UPVC double glazing and security alarm system
- Ample driveway and parking
- Landscaped, enclosed rear garden with two garden sheds