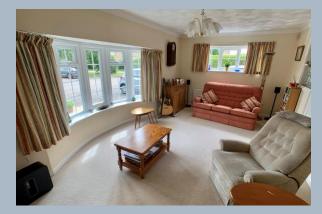

- Entrance hall, downstairs shower room
- Sitting room with contemporary fireplace and windows to two elevations
- Dining/family room with patio doors to rear garden
- Large kitchen/breakfast room with good range of floor and wall units, ample work tops, split level double oven, four burner gas hob
- Covered way giving access to utility room
- Three double bedrooms and a large single
- Family bathroom
- Garage plus utility room
- Gas fired central heating with new boiler (10 year warranty)
- UPVC double glazing and security alarm system
- Ample driveway and parking
- Landscaped, enclosed rear garden with two garden sheds

## **Ground Floor**