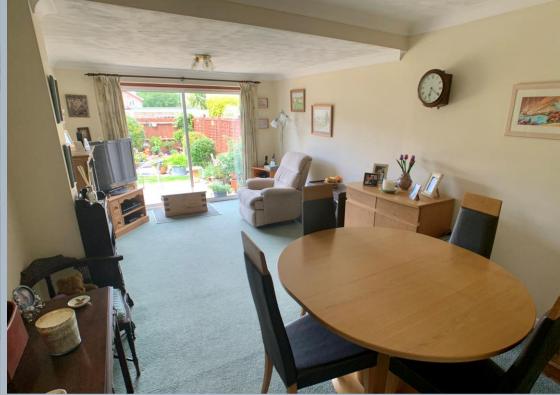

- Entrance hall, downstairs shower room
- Sitting room with contemporary fireplace and windows to two elevations
- Dining/family room with patio doors to rear garden
- Large kitchen/breakfast room with good range of floor and wall units, ample work tops, split level double oven, four burner gas hob
- Covered way giving access to utility room
- Three double bedrooms and a large single
- Family bathroom
- Garage plus utility room
- Gas fired central heating with new boiler (10 year warranty)
- UPVC double glazing and security alarm system
- Ample driveway and parking
- Landscaped, enclosed rear garden with two garden sheds