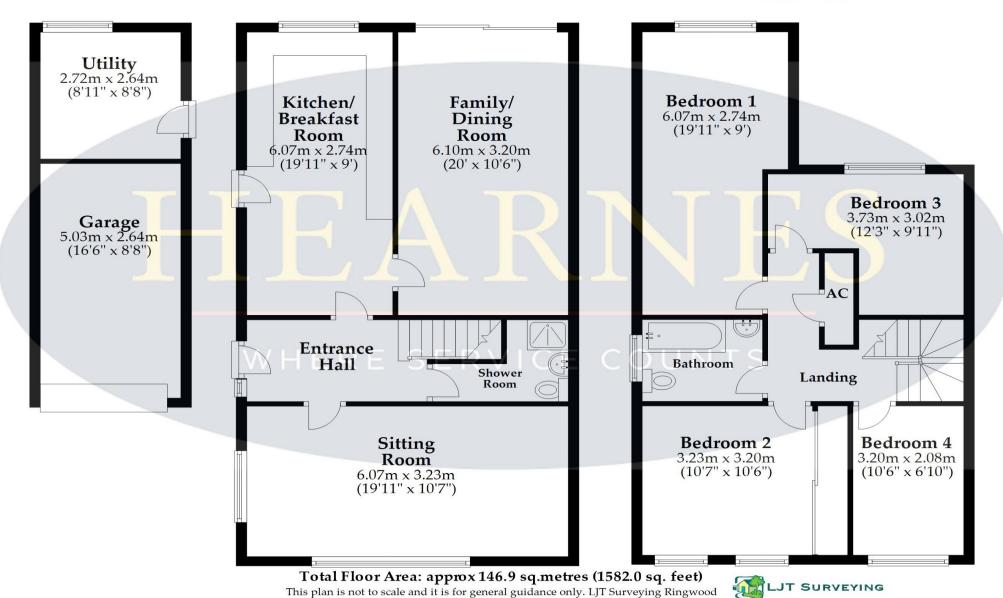

- Entrance hall, downstairs shower room
- Sitting room with contemporary fireplace and windows to two elevations
- Dining/family room with patio doors to rear garden
- Large kitchen/breakfast room with good range of floor and wall units, ample work tops, split level double oven, four burner gas hob
- Covered way giving access to utility room
- Three double bedrooms and a large single
- Family bathroom
- Garage plus utility room
- Gas fired central heating with new boiler (10 year warranty)
- UPVC double glazing and security alarm system
- Ample driveway and parking
- Landscaped, enclosed rear garden with two garden sheds

## **Ground Floor**

## First Floor

6 Cook Row, Wimborne, Dorset BH21 1LB Tel: 01202 842922 Email: wimborne@hearnes.com www.hearnes.com OFFICES ALSO AT: BOURNEMOUTH, FERNDOWN, POOLE & RINGWOOD