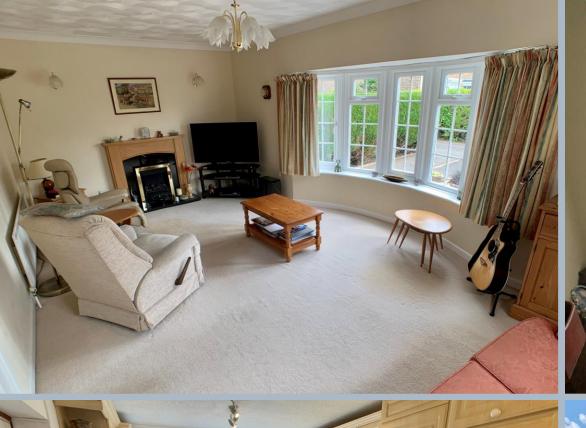

- Entrance hall, downstairs shower room
- Sitting room with contemporary fireplace and windows to two elevations
- Dining/family room with patio doors to rear garden
- Large kitchen/breakfast room with good range of floor and wall units, ample work tops, split level double oven, four burner gas hob
- Covered way giving access to utility room
- Three double bedrooms and a large single
- Family bathroom
- Garage plus utility room
- Gas fired central heating with new boiler (10 year warranty)
- UPVC double glazing and security alarm system
- Ample driveway and parking
- Landscaped, enclosed rear garden with two garden sheds