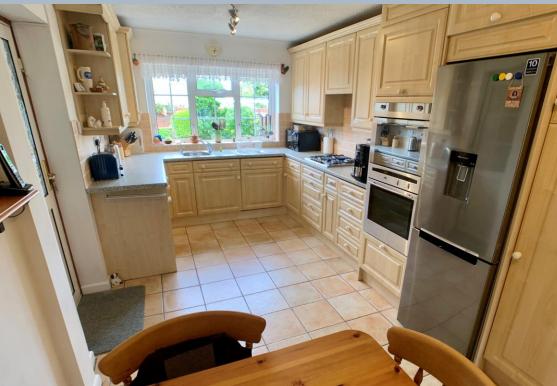

- Entrance hall, downstairs shower room
- Sitting room with contemporary fireplace and windows to two elevations
- Dining/family room with patio doors to rear garden
- Large kitchen/breakfast room with good range of floor and wall units, ample work tops, split level double oven, four burner gas hob
- Covered way giving access to utility room
- Three double bedrooms and a large single
- Family bathroom
- Garage plus utility room
- Gas fired central heating with new boiler (10 year warranty)
- UPVC double glazing and security alarm system
- Ample driveway and parking
- Landscaped, enclosed rear garden with two garden sheds