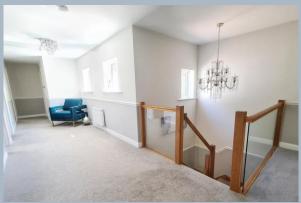

Throughout the ground floor is lovely Kahrs Swedish oak flooring and matching internal doors and staircase. Both the sitting room and dining room enjoy an aspect to the rear, overlooking the peaceful private gardens whilst cosy sitting room has the added benefit of a log burner. In addition to the main living and dining spaces are two further incredibly useful reception rooms that are currently being used as a music room and study, but could easily be a fifth bedroom if required.

The first floor lies host to four double bedrooms, with the primary bedroom having a sleek modern en-suite bathroom with separate shower cubicle and twin Vitra sinks and Vado faucets. The guest suite/bedroom 2 also has a private en-suite shower room and like the primary bedroom has bespoke fitted wardrobes.