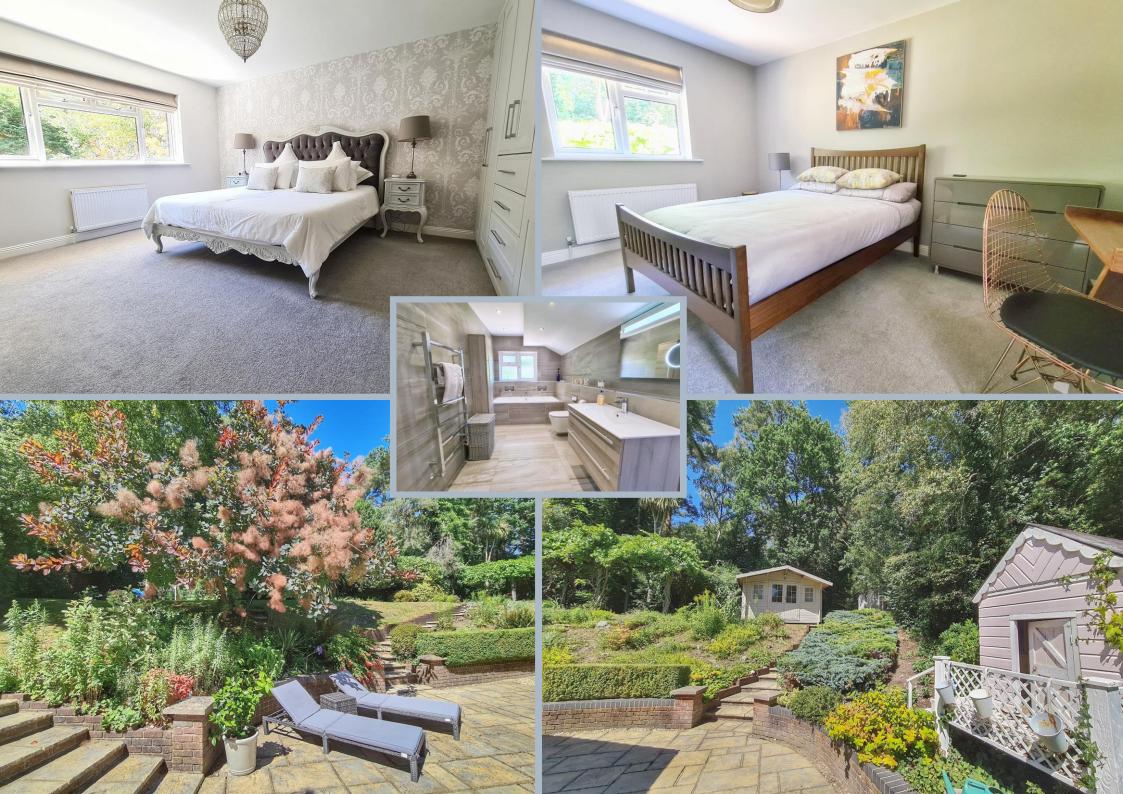

The first floor lies host to four double bedrooms, with the primary bedroom having a sleek modern en-suite bathroom with separate shower cubicle and twin Vitra sinks and Vado faucets. The guest suite/bedroom 2 also has a private en-suite shower room and like the primary bedroom has bespoke fitted wardrobes.

This exceptional home further benefits from gas central heating, double glazing, a fabulous 4-piece family bathroom and ground floor cloakroom.

Outside the grounds approach half an acre and offer high degrees of privacy and seclusion with various peaceful seating/patio areas. Located to the back of the plot is an insulated summer house that would make an excellent office away from the property. Secure gates give access to a sweeping gravelled driveway that leads to the attached double garage.