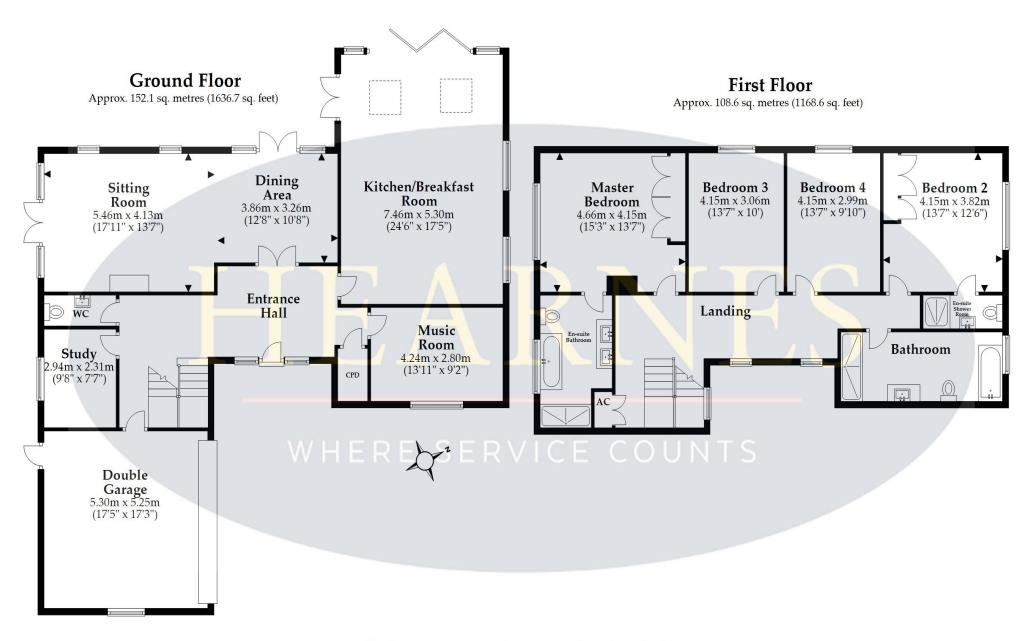

Throughout the ground floor is lovely Kahrs Swedish oak flooring and matching internal doors and staircase. Both the sitting room and dining room enjoy an aspect to the rear, overlooking the peaceful private gardens whilst cosy sitting room has the added benefit of a log burner. In addition to the main living and dining spaces are two further incredibly useful reception rooms that are currently being used as a music room and study, but could easily be a fifth bedroom if required.

The first floor lies host to four double bedrooms, with the primary bedroom having a sleek modern en-suite bathroom with separate shower cubicle and twin Vitra sinks and Vado faucets. The guest suite/bedroom 2 also has a private en-suite shower room and like the primary bedroom has bespoke fitted wardrobes.

This exceptional home further benefits from gas central heating, double glazing, a fabulous 4-piece family bathroom and ground floor cloakroom.

Outside the grounds approach half an acre and offer high degrees of privacy and seclusion with various peaceful seating/patio areas. Located to the back of the plot is an insulated summer house that would make an excellent office away from the property. Secure gates give access to a sweeping gravelled driveway that leads to the attached double garage.