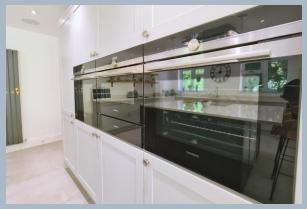

In particular, they have successfully created a fantastic 'part-vaulted' kitchen/dining/day room with Porcelanosa tiled flooring, natural quartz worktops and high quality Siemens fitted appliances including twin ovens, combination oven and plate warming drawer, flex hob and extractor hood, fridge freezer and dishwasher. There is also a wine chiller and Rangemaster sink and tap. This incredibly flexible room is perfect for entertaining and with the bi-fold doors gives the space an 'alfresco' feel.