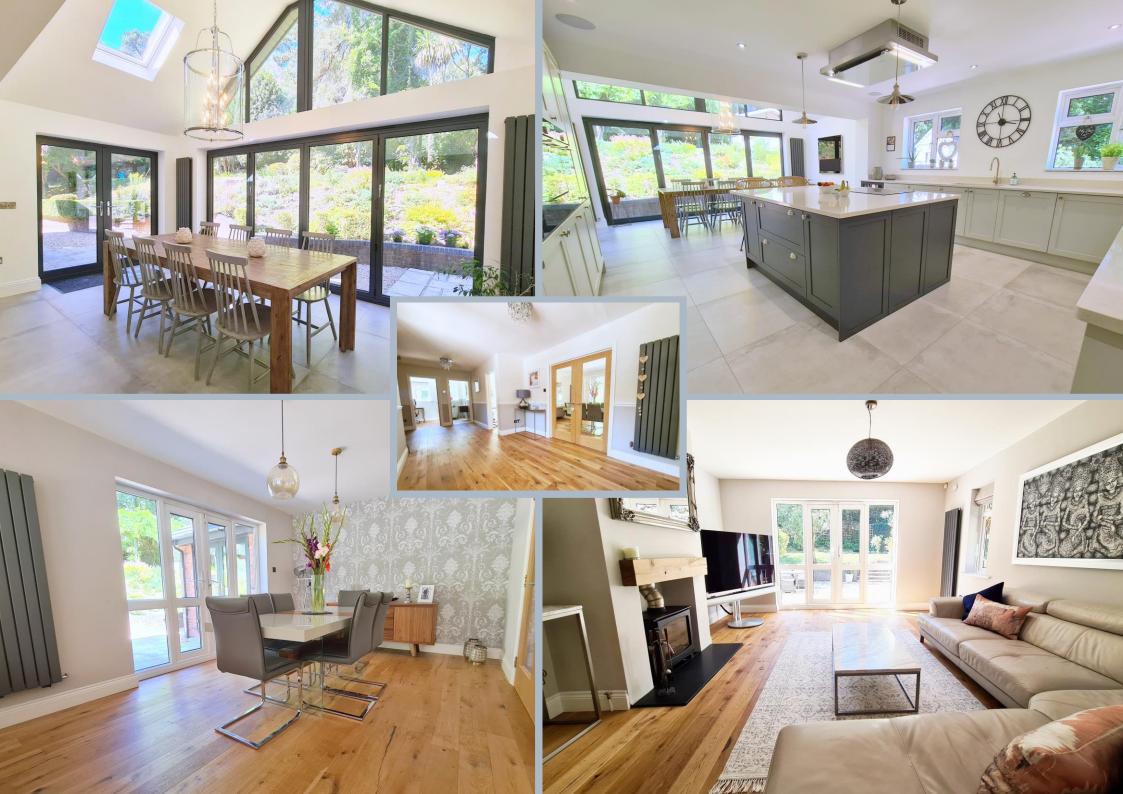

In particular, they have successfully created a fantastic 'part-vaulted' kitchen/dining/day room with Porcelanosa tiled flooring, natural quartz worktops and high quality Siemens fitted appliances including twin ovens, combination oven and plate warming drawer, flex hob and extractor hood, fridge freezer and dishwasher. There is also a wine chiller and Rangemaster sink and tap. This incredibly flexible room is perfect for entertaining and with the bi-fold doors gives the space an 'alfresco' feel.

Throughout the ground floor is lovely Kahrs Swedish oak flooring and matching internal doors and staircase. Both the sitting room and dining room enjoy an aspect to the rear, overlooking the peaceful private gardens whilst cosy sitting room has the added benefit of a log burner. In addition to the main living and dining spaces are two further incredibly useful reception rooms that are currently being used as a music room and study, but could easily be a fifth bedroom if required.

The first floor lies host to four double bedrooms, with the primary bedroom having a sleek modern en-suite bathroom with separate shower cubicle and twin Vitra sinks and Vado faucets. The guest suite/bedroom 2 also has a private en-suite shower room and like the primary bedroom has bespoke fitted wardrobes.