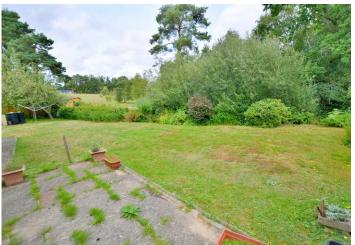

### Outside

The **rear garden** is a superb feature of the property as it offers an excellent degree of seclusion with a large portion of the garden backing onto an area of protected woodland. There is a large expanse of lawn whilst adjoining the rear of the property there is a paved patio area. Also in the garden there are mature apple trees.