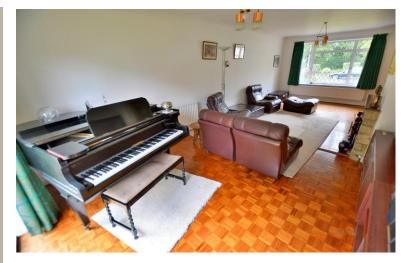

#### **Ground floor:**

- 15ft x 10ft Spacious **reception hall** with parquet flooring which continues throughout the majority of the ground floor accommodation and a useful store cupboard
- 17ft Dual aspect lounge with exposed stone open fireplace with tiled hearth and wooden mantle above, sliding
  patio doors leading out into the private rear garden
- Separate **dining room** enjoying a pleasant outlook over the rear garden. A serving hatch through to the kitchen/breakfast room
- Kitchen/breakfast room incorporating roll top work surfaces, base and wall units, integrated oven, hob and extractor, recess plus plumbing for washing machine, recess for fridge/freezer, larder cupboard, floor standing gas fired boiler, space for breakfast table and chairs, window overlooking the rear garden and door leading out onto the side driveway
- Double **bedroom** with fitted wardrobes
- Good size **shower room** incorporating a separate shower cubicle, pedestal wash hand basin, WC, tiled floor **First floor:** 
  - Spacious landing with double airing cupboard and storage cupboard