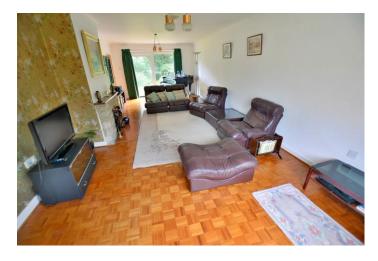

#### **Ground floor:**

- 15ft x 10ft Spacious **reception hall** with parquet flooring which continues throughout the majority of the ground floor accommodation and a useful store cupboard
- 17ft Dual aspect lounge with exposed stone open fireplace with tiled hearth and wooden mantle above, sliding
  patio doors leading out into the private rear garden
- Separate **dining room** enjoying a pleasant outlook over the rear garden. A serving hatch through to the kitchen/breakfast room
- Kitchen/breakfast room incorporating roll top work surfaces, base and wall units, integrated oven, hob and extractor, recess plus plumbing for washing machine, recess for fridge/freezer, larder cupboard, floor standing gas fired boiler, space for breakfast table and chairs, window overlooking the rear garden and door leading out onto the side driveway
- Double **bedroom** with fitted wardrobes
- Good size **shower room** incorporating a separate shower cubicle, pedestal wash hand basin, WC, tiled floor **First floor:** 
  - Spacious landing with double airing cupboard and storage cupboard