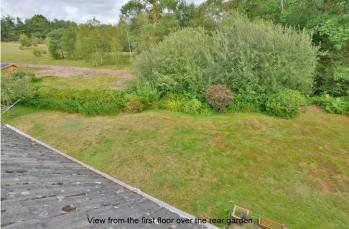

### Outside

The **rear garden** is a superb feature of the property as it offers an excellent degree of seclusion with a large portion of the garden backing onto an area of protected woodland. There is a large expanse of lawn whilst adjoining the rear of the property there is a paved patio area. Also in the garden there are mature apple trees.