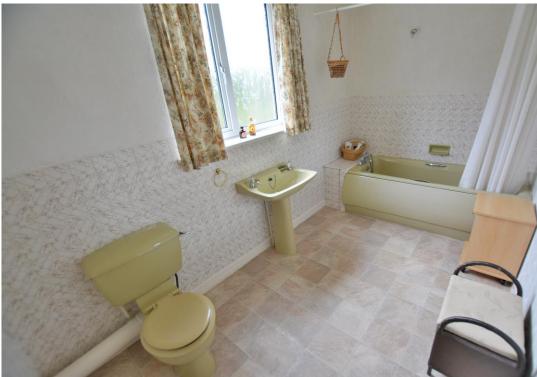

#### **Ground floor:**

- 15ft x 10ft Spacious **reception hall** with parquet flooring which continues throughout the majority of the ground floor accommodation and a useful store cupboard
- 17ft Dual aspect lounge with exposed stone open fireplace with tiled hearth and wooden mantle above, sliding
  patio doors leading out into the private rear garden
- Separate **dining room** enjoying a pleasant outlook over the rear garden. A serving hatch through to the kitchen/breakfast room
- Kitchen/breakfast room incorporating roll top work surfaces, base and wall units, integrated oven, hob and extractor, recess plus plumbing for washing machine, recess for fridge/freezer, larder cupboard, floor standing gas fired boiler, space for breakfast table and chairs, window overlooking the rear garden and door leading out onto the side driveway
- Double **bedroom** with fitted wardrobes
- Good size **shower room** incorporating a separate shower cubicle, pedestal wash hand basin, WC, tiled floor **First floor:** 
  - Spacious landing with double airing cupboard and storage cupboard