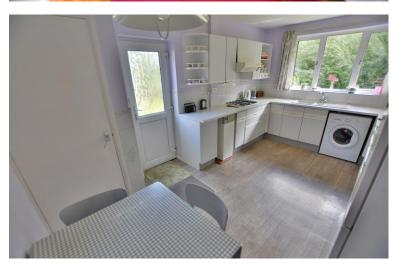

#### **Ground floor:**

- 15ft x 10ft Spacious **reception hall** with parquet flooring which continues throughout the majority of the ground floor accommodation and a useful store cupboard
- 17ft Dual aspect lounge with exposed stone open fireplace with tiled hearth and wooden mantle above, sliding
  patio doors leading out into the private rear garden
- Separate **dining room** enjoying a pleasant outlook over the rear garden. A serving hatch through to the kitchen/breakfast room
- Kitchen/breakfast room incorporating roll top work surfaces, base and wall units, integrated oven, hob and extractor, recess plus plumbing for washing machine, recess for fridge/freezer, larder cupboard, floor standing gas fired boiler, space for breakfast table and chairs, window overlooking the rear garden and door leading out onto the side driveway
- Double **bedroom** with fitted wardrobes
- Good size **shower room** incorporating a separate shower cubicle, pedestal wash hand basin, WC, tiled floor **First floor:** 
  - Spacious landing with double airing cupboard and storage cupboard