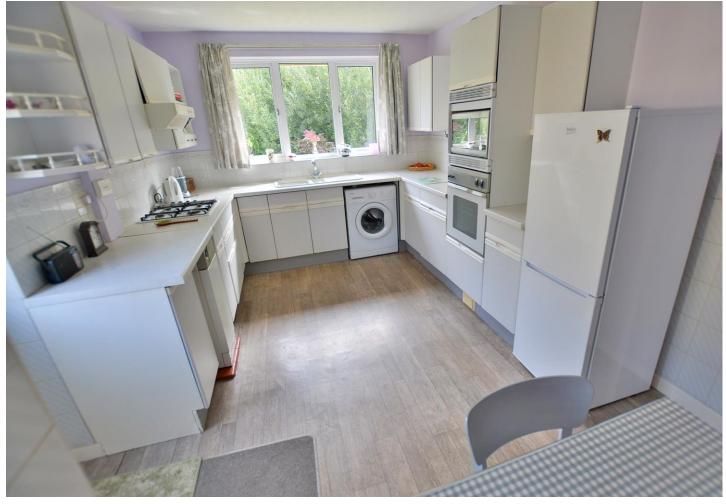

#### **Ground floor:**

- 15ft x 10ft Spacious **reception hall** with parquet flooring which continues throughout the majority of the ground floor accommodation and a useful store cupboard
- 17ft Dual aspect lounge with exposed stone open fireplace with tiled hearth and wooden mantle above, sliding
  patio doors leading out into the private rear garden
- Separate **dining room** enjoying a pleasant outlook over the rear garden. A serving hatch through to the kitchen/breakfast room
- Kitchen/breakfast room incorporating roll top work surfaces, base and wall units, integrated oven, hob and extractor, recess plus plumbing for washing machine, recess for fridge/freezer, larder cupboard, floor standing gas fired boiler, space for breakfast table and chairs, window overlooking the rear garden and door leading out onto the side driveway
- Double **bedroom** with fitted wardrobes
- Good size **shower room** incorporating a separate shower cubicle, pedestal wash hand basin, WC, tiled floor **First floor:** 
  - Spacious landing with double airing cupboard and storage cupboard