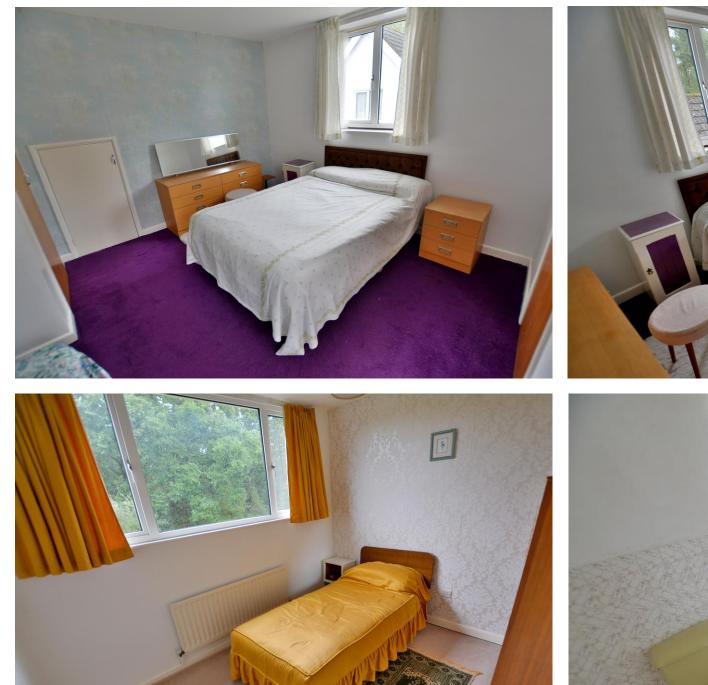

#### **Ground floor:**

- 15ft x 10ft Spacious **reception hall** with parquet flooring which continues throughout the majority of the ground floor accommodation and a useful store cupboard
- 17ft Dual aspect lounge with exposed stone open fireplace with tiled hearth and wooden mantle above, sliding
  patio doors leading out into the private rear garden
- Separate **dining room** enjoying a pleasant outlook over the rear garden. A serving hatch through to the kitchen/breakfast room
- Kitchen/breakfast room incorporating roll top work surfaces, base and wall units, integrated oven, hob and extractor, recess plus plumbing for washing machine, recess for fridge/freezer, larder cupboard, floor standing gas fired boiler, space for breakfast table and chairs, window overlooking the rear garden and door leading out onto the side driveway
- Double **bedroom** with fitted wardrobes
- Good size **shower room** incorporating a separate shower cubicle, pedestal wash hand basin, WC, tiled floor **First floor:** 
  - Spacious landing with double airing cupboard and storage cupboard

**EPC RATING: E** 

- Large double bedroom enjoying a dual aspect with two fitted wardrobes and access into the eaves for useful storage
- Additional double **bedroom** with fitted wardrobe
- Spacious **family bathroom** incorporating a panelled bath with mixer taps and shower hose, pedestal wash hand basin, WC