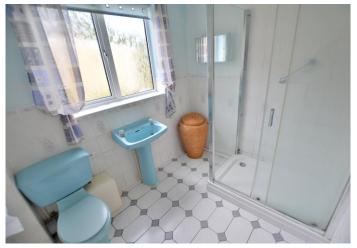

#### **Ground floor:**

- 15ft x 10ft Spacious **reception hall** with parquet flooring which continues throughout the majority of the ground floor accommodation and a useful store cupboard
- 17ft Dual aspect lounge with exposed stone open fireplace with tiled hearth and wooden mantle above, sliding
  patio doors leading out into the private rear garden
- Separate **dining room** enjoying a pleasant outlook over the rear garden. A serving hatch through to the kitchen/breakfast room
- Kitchen/breakfast room incorporating roll top work surfaces, base and wall units, integrated oven, hob and extractor, recess plus plumbing for washing machine, recess for fridge/freezer, larder cupboard, floor standing gas fired boiler, space for breakfast table and chairs, window overlooking the rear garden and door leading out onto the side driveway
- Double **bedroom** with fitted wardrobes
- Good size **shower room** incorporating a separate shower cubicle, pedestal wash hand basin, WC, tiled floor **First floor:** 
  - Spacious landing with double airing cupboard and storage cupboard