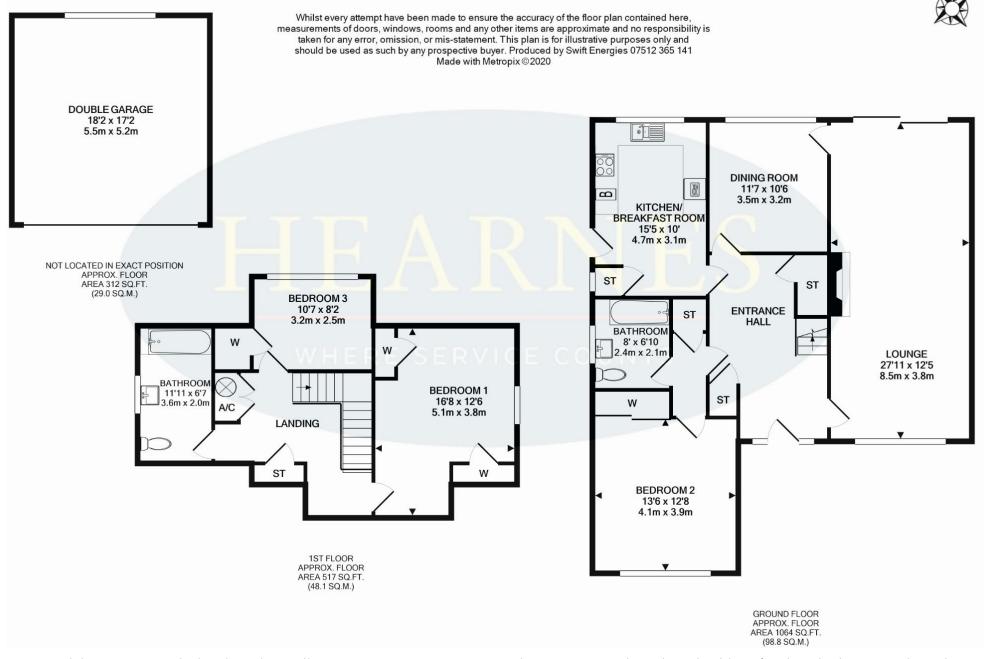

#### **Ground floor:**

- 15ft x 10ft Spacious **reception hall** with parquet flooring which continues throughout the majority of the ground floor accommodation and a useful store cupboard
- 17ft Dual aspect lounge with exposed stone open fireplace with tiled hearth and wooden mantle above, sliding
  patio doors leading out into the private rear garden
- Separate **dining room** enjoying a pleasant outlook over the rear garden. A serving hatch through to the kitchen/breakfast room
- Kitchen/breakfast room incorporating roll top work surfaces, base and wall units, integrated oven, hob and extractor, recess plus plumbing for washing machine, recess for fridge/freezer, larder cupboard, floor standing gas fired boiler, space for breakfast table and chairs, window overlooking the rear garden and door leading out onto the side driveway
- Double **bedroom** with fitted wardrobes
- Good size **shower room** incorporating a separate shower cubicle, pedestal wash hand basin, WC, tiled floor **First floor:** 
  - Spacious landing with double airing cupboard and storage cupboard

**EPC RATING: E** 

- Large double bedroom enjoying a dual aspect with two fitted wardrobes and access into the eaves for useful storage
- Additional double **bedroom** with fitted wardrobe
- Spacious **family bathroom** incorporating a panelled bath with mixer taps and shower hose, pedestal wash hand basin, WC

### TOTAL APPROX. FLOOR AREA 1893 SQ.FT. (175.9 SQ.M.)

AGENTS NOTE: The heating system, mains and appliances have not been tested by Hearnes Estate Agents. Any areas, measurements or distances are approximate. The text, photographs and plans are for guidance only and are not necessarily comprehensive.