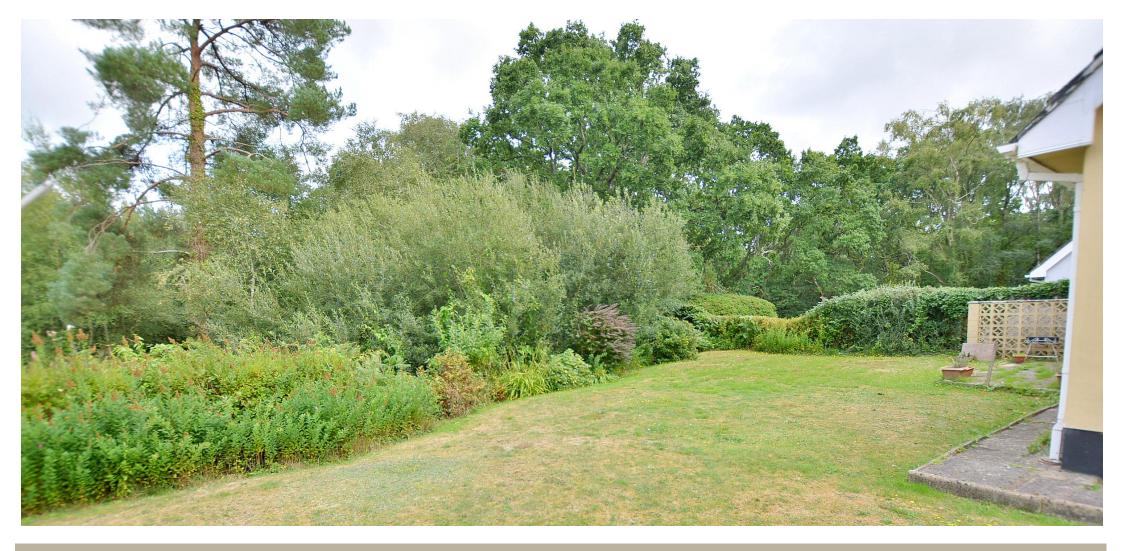

### Outside

The **rear garden** is a superb feature of the property as it offers an excellent degree of seclusion with a large portion of the garden backing onto an area of protected woodland. There is a large expanse of lawn whilst adjoining the rear of the property there is a paved patio area. Also in the garden there are mature apple trees.