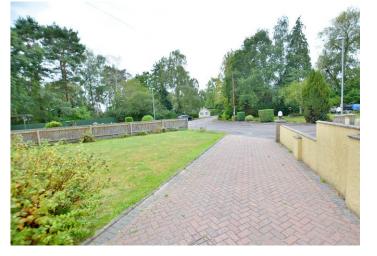

A front block paviour **driveway** provides generous off road parking for several vehicles and in turn leads up to a detached double garage. There is a good sized area of front lawn. The **detached double garage** has a remote control up and over door, side door, double glazed window, light and power.