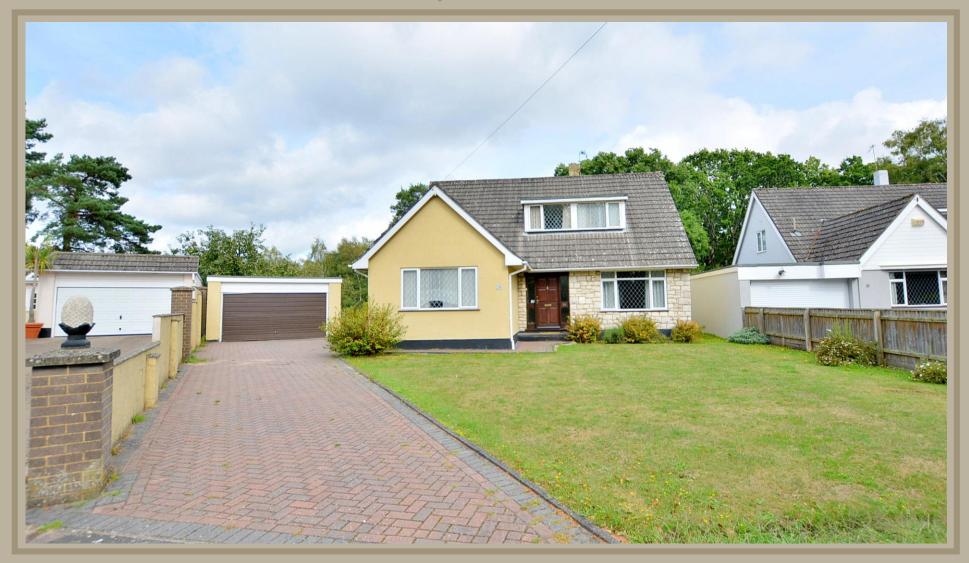

#### FREEHOLD PRICE £535,000

This generous sized and superbly positioned three double bedroom, one shower room, one bathroom, two reception room detached chalet style family home has a detached double garage with generous size private rear garden sitting centrally on a large plot whilst tucked away at the end of a sought-after cul-de-sac location within West Parley. The current owner has been in residence since the property was originally constructed in 1973. Over the years the property has been well maintained and now comes to the market offered with immediate vacant possession. There is a tremendous amount of scope and potential for the property to be enlarged and enhanced (subject to the necessary planning consents).

### Outside

The **rear garden** is a superb feature of the property as it offers an excellent degree of seclusion with a large portion of the garden backing onto an area of protected woodland. There is a large expanse of lawn whilst adjoining the rear of the property there is a paved patio area. Also in the garden there are mature apple trees.

A front block paviour **driveway** provides generous off road parking for several vehicles and in turn leads up to a detached double garage. There is a good sized area of front lawn. The **detached double garage** has a remote control up and over door, side door, double glazed window, light and power.