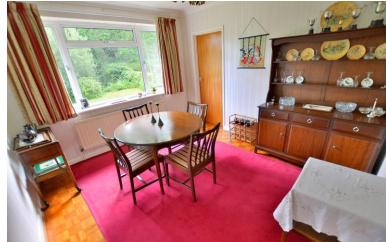

#### **Ground floor:**

- 15ft x 10ft Spacious **reception hall** with parquet flooring which continues throughout the majority of the ground floor accommodation and a useful store cupboard
- 17ft Dual aspect lounge with exposed stone open fireplace with tiled hearth and wooden mantle above, sliding
  patio doors leading out into the private rear garden
- Separate **dining room** enjoying a pleasant outlook over the rear garden. A serving hatch through to the kitchen/breakfast room
- Kitchen/breakfast room incorporating roll top work surfaces, base and wall units, integrated oven, hob and extractor, recess plus plumbing for washing machine, recess for fridge/freezer, larder cupboard, floor standing gas fired boiler, space for breakfast table and chairs, window overlooking the rear garden and door leading out onto the side driveway
- Double **bedroom** with fitted wardrobes
- Good size **shower room** incorporating a separate shower cubicle, pedestal wash hand basin, WC, tiled floor **First floor:** 
  - Spacious landing with double airing cupboard and storage cupboard