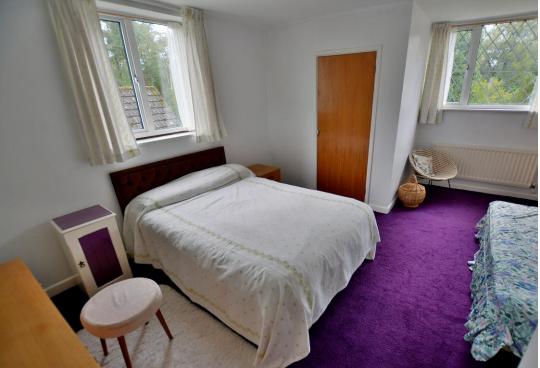

#### **Ground floor:**

- 15ft x 10ft Spacious **reception hall** with parquet flooring which continues throughout the majority of the ground floor accommodation and a useful store cupboard
- 17ft Dual aspect lounge with exposed stone open fireplace with tiled hearth and wooden mantle above, sliding
  patio doors leading out into the private rear garden
- Separate **dining room** enjoying a pleasant outlook over the rear garden. A serving hatch through to the kitchen/breakfast room
- Kitchen/breakfast room incorporating roll top work surfaces, base and wall units, integrated oven, hob and extractor, recess plus plumbing for washing machine, recess for fridge/freezer, larder cupboard, floor standing gas fired boiler, space for breakfast table and chairs, window overlooking the rear garden and door leading out onto the side driveway
- Double **bedroom** with fitted wardrobes
- Good size **shower room** incorporating a separate shower cubicle, pedestal wash hand basin, WC, tiled floor **First floor:** 
  - Spacious landing with double airing cupboard and storage cupboard

**EPC RATING: E** 

- Large double bedroom enjoying a dual aspect with two fitted wardrobes and access into the eaves for useful storage
- Additional double **bedroom** with fitted wardrobe
- Spacious **family bathroom** incorporating a panelled bath with mixer taps and shower hose, pedestal wash hand basin, WC