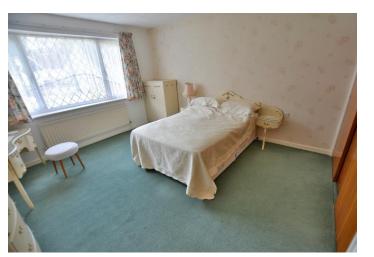

#### **Ground floor:**

- 15ft x 10ft Spacious **reception hall** with parquet flooring which continues throughout the majority of the ground floor accommodation and a useful store cupboard
- 17ft Dual aspect lounge with exposed stone open fireplace with tiled hearth and wooden mantle above, sliding
  patio doors leading out into the private rear garden
- Separate **dining room** enjoying a pleasant outlook over the rear garden. A serving hatch through to the kitchen/breakfast room
- Kitchen/breakfast room incorporating roll top work surfaces, base and wall units, integrated oven, hob and extractor, recess plus plumbing for washing machine, recess for fridge/freezer, larder cupboard, floor standing gas fired boiler, space for breakfast table and chairs, window overlooking the rear garden and door leading out onto the side driveway
- Double **bedroom** with fitted wardrobes
- Good size **shower room** incorporating a separate shower cubicle, pedestal wash hand basin, WC, tiled floor **First floor:** 
  - Spacious landing with double airing cupboard and storage cupboard

**EPC RATING: E** 

- Large double bedroom enjoying a dual aspect with two fitted wardrobes and access into the eaves for useful storage
- Additional double **bedroom** with fitted wardrobe
- Spacious **family bathroom** incorporating a panelled bath with mixer taps and shower hose, pedestal wash hand basin, WC