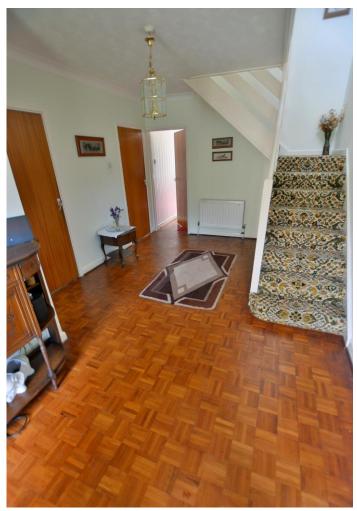

#### **Ground floor:**

- 15ft x 10ft Spacious **reception hall** with parquet flooring which continues throughout the majority of the ground floor accommodation and a useful store cupboard
- 17ft Dual aspect lounge with exposed stone open fireplace with tiled hearth and wooden mantle above, sliding
  patio doors leading out into the private rear garden
- Separate **dining room** enjoying a pleasant outlook over the rear garden. A serving hatch through to the kitchen/breakfast room
- Kitchen/breakfast room incorporating roll top work surfaces, base and wall units, integrated oven, hob and extractor, recess plus plumbing for washing machine, recess for fridge/freezer, larder cupboard, floor standing gas fired boiler, space for breakfast table and chairs, window overlooking the rear garden and door leading out onto the side driveway
- Double **bedroom** with fitted wardrobes
- Good size **shower room** incorporating a separate shower cubicle, pedestal wash hand basin, WC, tiled floor **First floor:** 
  - Spacious landing with double airing cupboard and storage cupboard