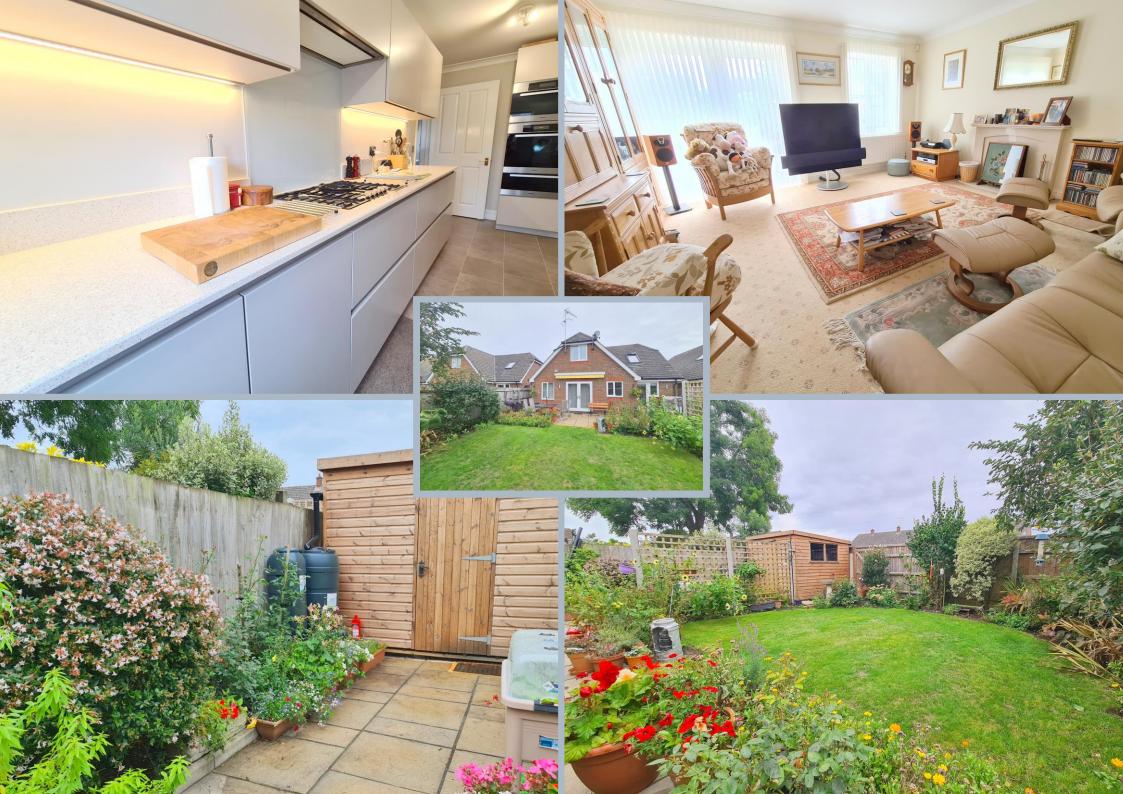

## Ringwood, Hampshire, BH24 1US FREEHOLD

A wonderful peaceful cul-de-sac position, plenty of parking and a private garden, are just a few features of this outstanding detached chalet house.

The owner have owned this fine home since new, carefully improving it as they have gone along with additions such as an efficient 'air source' central heating boiler, solar hot water tubes and a simply stunning German fitted kitchen and utility room. This fantastic space has been cleverly designed to make the very best use of the space on offer and is fitted in a range of stylish matching units with contrasting Silestone worktops and upstand with colour matched glass splashbacks. High quality appliances have been installed including a Miele combination steam oven, matching Pyrolytic oven and plate warming drawer, a Miele 5-burner gas hob, Elica extractor unit and Miele dishwasher. The utility room is fitted out equally well and has a fantastic Liebherr American style integrated fridge freezer.

The first floor lies host to three double bedrooms, some with built-in wardrobes, serviced by a modern family bathroom.

Outside to the rear is a well maintained, enclosed rear garden with useful timber storage shed and paved patio with remotely operated awning.