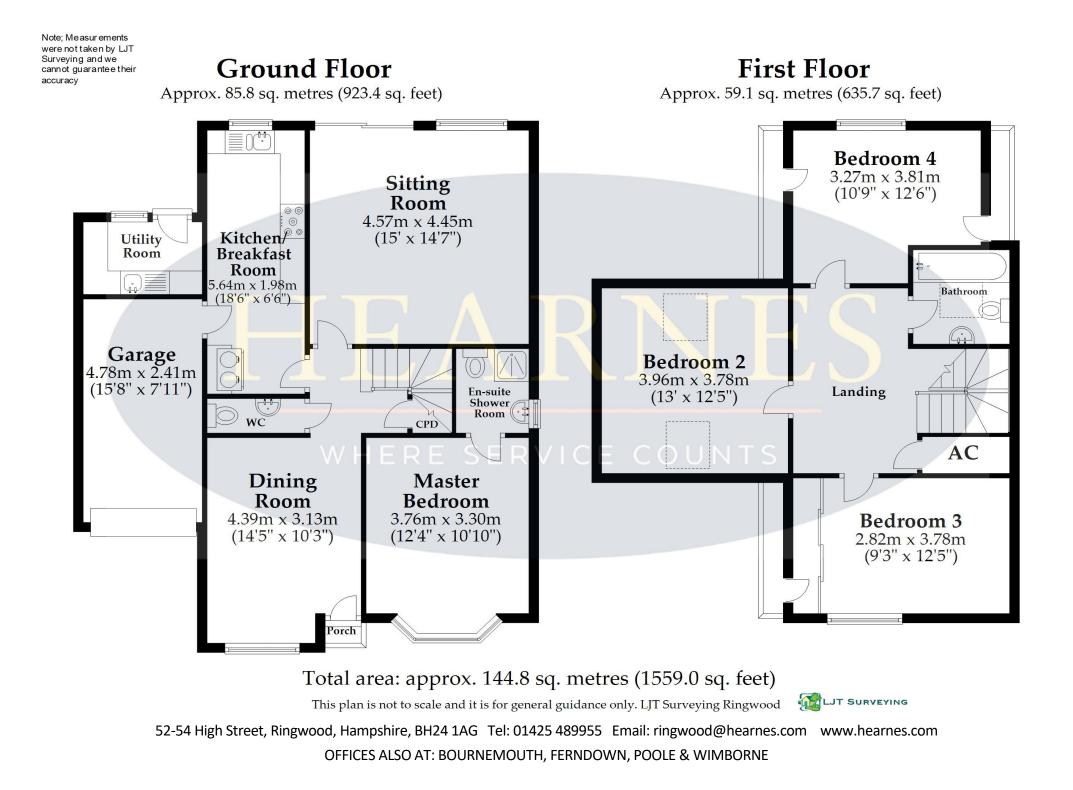

As you enter the property you are met by an imposing reception/dining hall and stairs to the first floor. In addition to this is a large ground floor primary bedroom suite with private en-suite shower room and a lovely spacious sitting room.

The first floor lies host to three double bedrooms, some with built-in wardrobes, serviced by a modern family bathroom.

Outside to the rear is a well maintained, enclosed rear garden with useful timber storage shed and paved patio with remotely operated awning.

The driveway provides parking for a couple of vehicles and leads to an integral garage with up and over door power and light and internal door to the house.