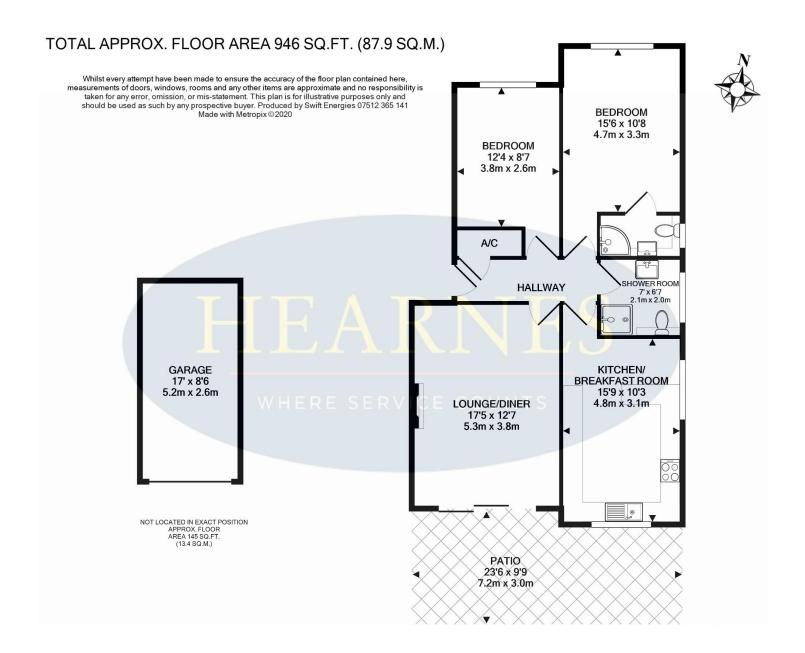

## "A ground floor garden apartment with a single garage and share of freehold"

GROUND FLOOR APPROX. FLOOR AREA 801 SQ.FT. (74.5 SQ.M.)