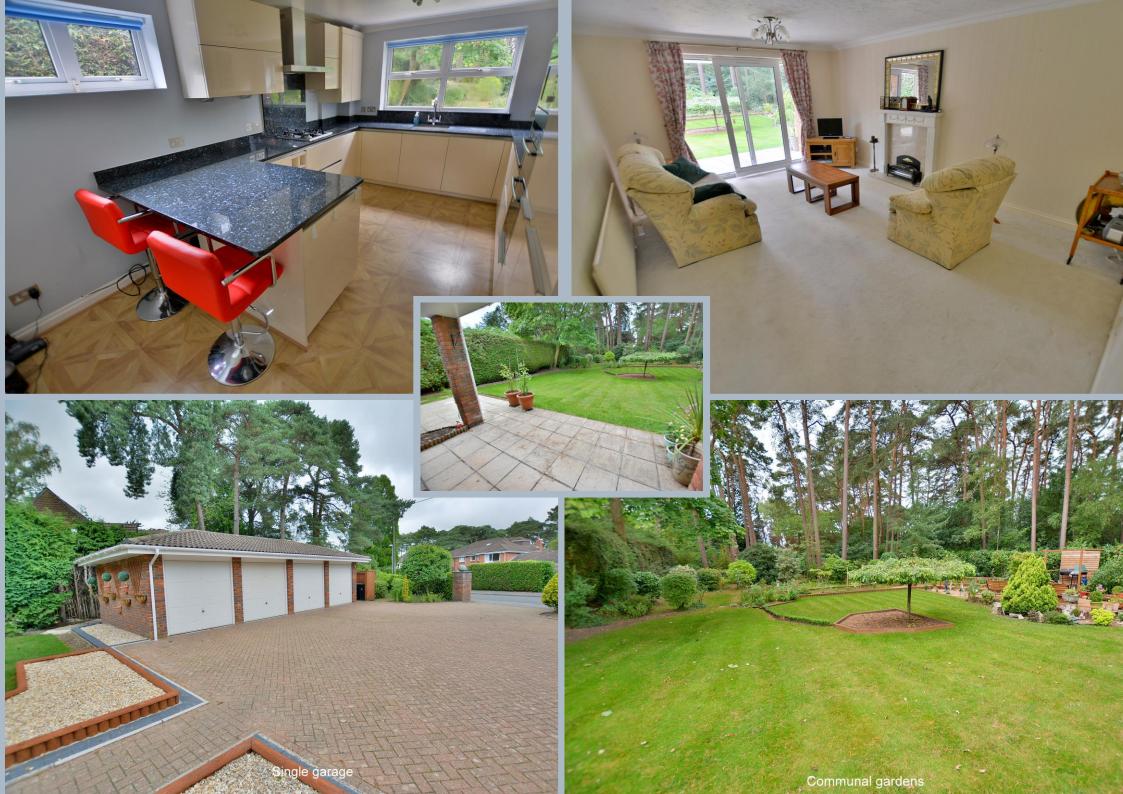

## LEASEHOLD (SHARE OF FREEHOLD) PRICE £279, 950

This modernised and conveniently located two double bedroom, two shower room ground floor apartment has its own 23ft private, southerly facing patio area, single garage and a share of the freehold.

- Two double bedroom ground floor garden apartment
- Entrance hall with airing cupboard
- 17ft Lounge/dining room with feature fireplace and double glazed sliding patio doors leading out onto a large, southerly facing, private patio area and beautifully kept communal gardens
- Refitted dual aspect, modern kitchen/breakfast room beautifully finished with extensive granite work tops which continues round to form a breakfast bar along with granite upstands. Excellent range of Neff integrated appliances to include double oven, microwave, hob and extractor, Neff dishwasher and washing machine. Cupboard housing wall mounted gas fired boiler and window overlooking the communal gardens
- **Bedroom one** is a good size double bedroom
- En-suite shower room refitted in a stylish white suite to incorporate separate shower cubicle, wash hand basin with vanity storage beneath, WC with a concealed cistern, fully tiled walls and flooring
- Guest double bedroom with window to the front aspect
- Refitted shower room finished in a contemporary style white suite to incorporate a separate shower cubicle, WC with concealed cistern, wash hand basin with vanity storage beneath, fully tiled walls and flooring
- The property is conveyed with a single garage located in a nearby block and parking space is available for visitors
- Beautifully kept and well stocked communal gardens
- Further benefits include double glazing, entryphone intercom system, gas fired central heating system
- Offered with no onward chain

## "A ground floor garden apartment with a single garage and share of freehold"

GROUND FLOOR APPROX. FLOOR AREA 801 SQ.FT. (74.5 SQ.M.)