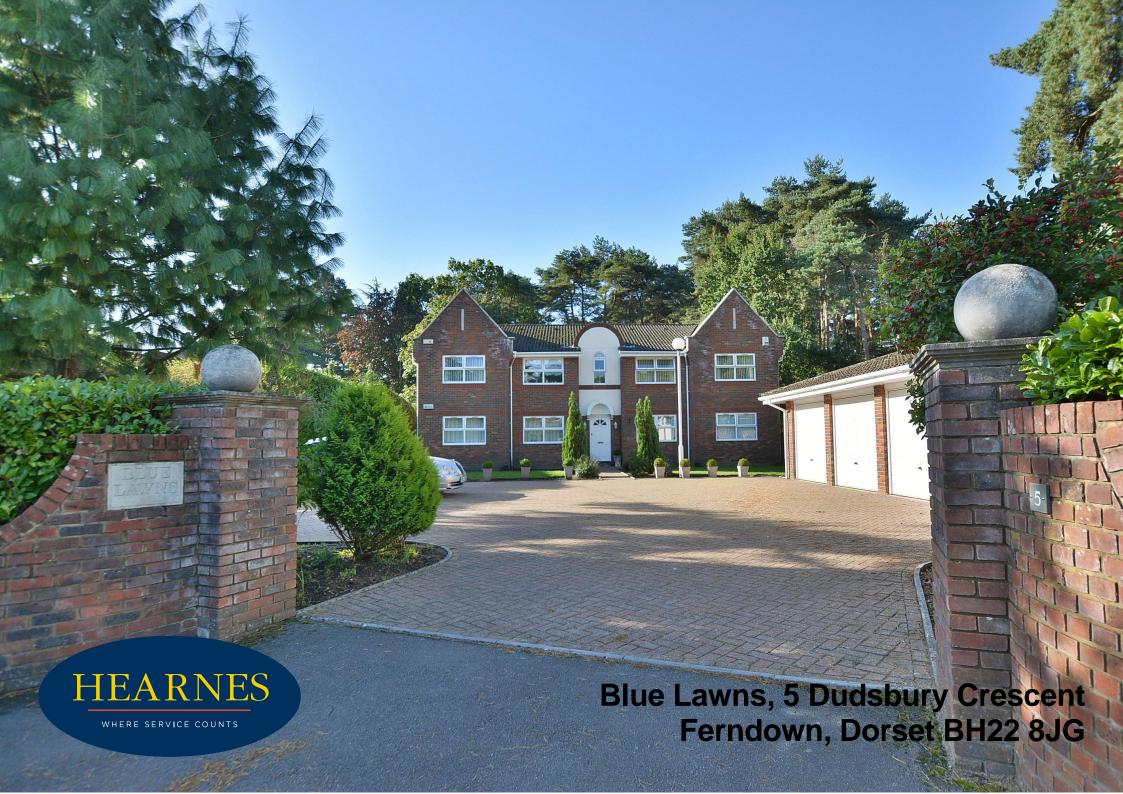

## LEASEHOLD (SHARE OF FREEHOLD) PRICE £279, 950

This modernised and conveniently located two double bedroom, two shower room ground floor apartment has its own 23ft private, southerly facing patio area, single garage and a share of the freehold.

Blue Lawns is conveniently located approximately half a mile from Ferndown town centre, whilst enjoying a sought after location within Ferndown. The property also comes to the market offered with no onward chain.