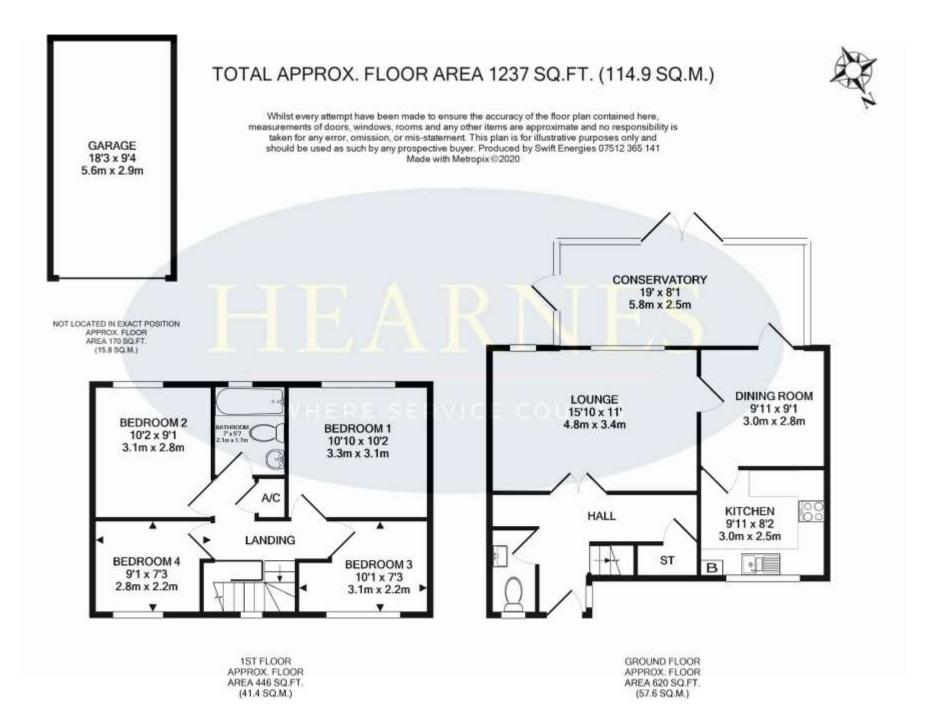

## Denham Close, Canford Heath, Poole, Dorset, BH17 9HL Freehold Price £335,000

Set in a quiet cul-de-sac location is this 4 bedroom detached family home with 2 reception rooms, conservatory, good sized garden, and separate garage. The owners have lived there since 1993 and it has been a great home to bring up their children in. The property has gas central heating, a recently fitted combination boiler, part boarded insulated loft with pull down ladder, and a newly fitted bathroom and has scope for modernisation and personalisation. There is a drive leading to a garage and a good size rear garden. The property is within a few hundred yards of Canford Heath nature reserve which is an 850 acre site of heathland; one of the largest in Dorset.

- 4 bed detached family home
- 2 reception rooms plus a conservatory
- Good size rear garden
- Refitted first floor fully tiled bathroom plus a ground floor cloakroom
- Potential for personalisation and modernisation
- Garage and driveway for 2 cars (in tandem)
- Quiet cul-de-sac location
- Double glazed and gas central heating
- Within a few hundred yards of Canford Heath nature reserve